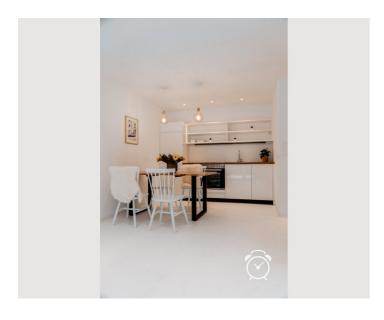

## **Descripiton of accommodation**

The 40 m2 apartment offers in one room everything you need. Internet, TV, washing machine (in the laundry room attic, dryer and fully equipped kitchen is at your disposal. The absolute highlight - apart from the location - is the spacious 20 m2 south-west terrace with small private garden. The complete accommodation is very quiet despite the central location. This is due to the orientation to the inner courtyard.

### **Picture gallery**