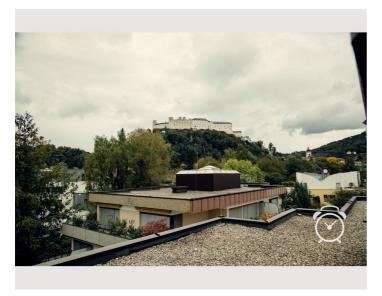

## **Descripiton of accommodation**

The 40 m2 apartment offers in one room everything you need. Internet, TV, washing machine (in the laundry room attic, dryer and fully equipped kitchen is at your disposal. The absolute highlight - apart from the location - is the spacious 20 m2 south-west terrace with small private garden. The complete accommodation is very quiet despite the central location. This is due to the orientation to the inner courtyard.

#### Infrastructure

⑤ 5 min. walk to the Kaiviertel - Oldtown

By bus app. 15 min.

2 min. walk - Lines: 21, 25, 5, 9

By car max. 15 min.

Supermarket Spar 7 min. walk

As mentioned at the beginning, this is a prime location. The very popular district Nonntal captivates on the one hand by the density of localities and on the other hand by the immediate proximity to Salzburg's old town. You will find everything from a pharmacy to a top restaurant within walking distance. The Festspielhaus is also easily accessible in max. 15 minutes on foot. If you like to jog or just stroll around, you will love the nearby nature reserve Leopoldskron in connection with the picturesque Leopoldskroner Weiher. Urban, quiet and relaxing - everything your heart desires!