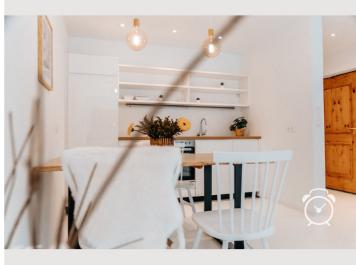

## **Descripiton of accommodation**

The 40 m2 apartment offers in one room everything you need. Internet, TV, washing machine (in the laundry room attic, dryer and fully equipped kitchen is at your disposal. The absolute highlight - apart from the location - is the spacious 20 m2 south-west terrace with small private garden. The complete accommodation is very quiet despite the central location. This is due to the orientation to the inner courtyard.

#### **Kitchen**

- Private kitchen
- Glasses/Tableware
- Dishwasher

- Cooking utensils
- Espresso machine

### **Picture gallery**