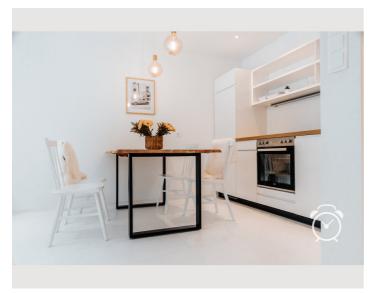

## **Descripiton of accommodation**

The 40 m2 apartment offers in one room everything you need. Internet, TV, washing machine (in the laundry room attic, dryer and fully equipped kitchen is at your disposal. The absolute highlight - apart from the location - is the spacious 20 m2 south-west terrace with small private garden. The complete accommodation is very quiet despite the central location. This is due to the orientation to the inner courtyard.

#### **Kitchen**

- Private kitchen
- Glasses/Tableware
- Dishwasher

- Cooking utensils
- Espresso machine

### **Picture gallery**