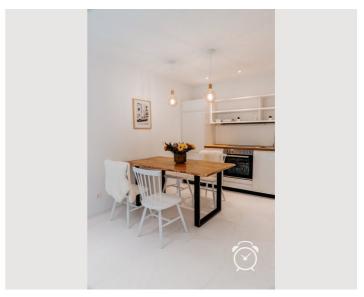

## **Descripiton of accommodation**

The 40 m2 apartment offers in one room everything you need. Internet, TV, washing machine (in the laundry room attic, dryer and fully equipped kitchen is at your disposal. The absolute highlight - apart from the location - is the spacious 20 m2 south-west terrace with small private garden. The complete accommodation is very quiet despite the central location. This is due to the orientation to the inner courtyard.

### **Picture gallery**