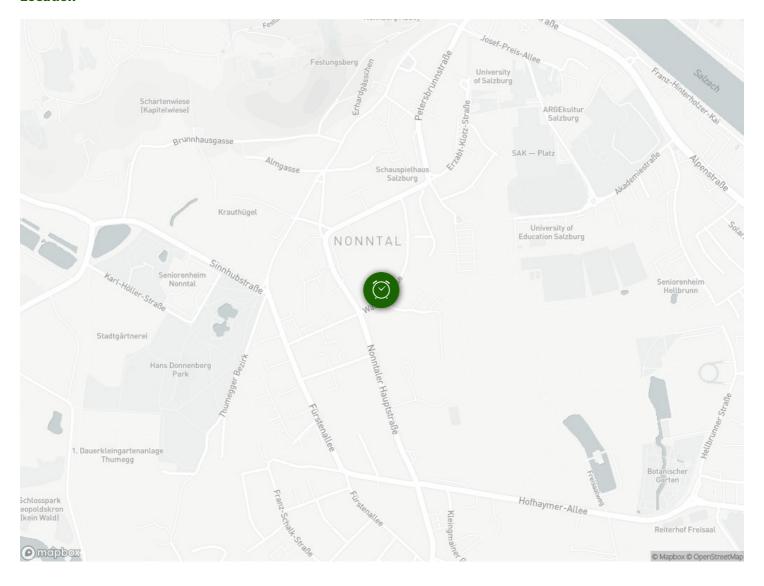

#### Location

#### Infrastructure

⑤ 5 min. walk to the Kaiviertel - Oldtown

By bus app. 15 min.

2 min. walk - Lines: 21, 25, 5, 9

By car max. 15 min.

Supermarket Spar 7 min. walk

As mentioned at the beginning, this is a prime location. The very popular district Nonntal captivates on the one hand by the density of localities and on the other hand by the immediate proximity to Salzburg's old town. You will find everything from a pharmacy to a top restaurant within walking distance. The Festspielhaus is also easily accessible in max. 15 minutes on foot. If you like to jog or just stroll around, you will love the nearby nature reserve Leopoldskron in connection with the picturesque Leopoldskroner Weiher. Urban, quiet and relaxing - everything your heart desires!