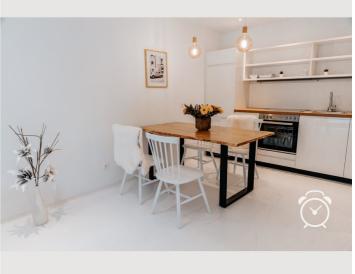

## **Descripiton of accommodation**

The 40 m2 apartment offers in one room everything you need. Internet, TV, washing machine (in the laundry room attic, dryer and fully equipped kitchen is at your disposal. The absolute highlight - apart from the location - is the spacious 20 m2 south-west terrace with small private garden. The complete accommodation is very quiet despite the central location. This is due to the orientation to the inner courtyard.

#### **Kitchen**

- Private kitchen
- Glasses/Tableware
- Dishwasher

- Cooking utensils
- Espresso machine

### **Picture gallery**