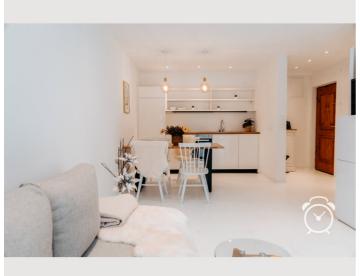

## **Descripiton of accommodation**

The 40 m2 apartment offers in one room everything you need. Internet, TV, washing machine (in the laundry room attic, dryer and fully equipped kitchen is at your disposal. The absolute highlight - apart from the location - is the spacious 20 m2 south-west terrace with small private garden. The complete accommodation is very quiet despite the central location. This is due to the orientation to the inner courtyard.

### **Picture gallery**