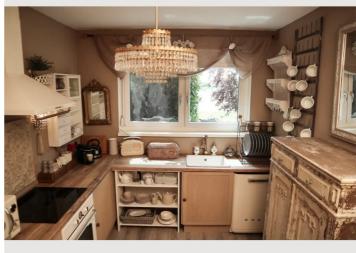

Equipped with 3 bedrooms on the first floor, a fully equipped kitchen, a spacious living-dining area and a separate TV room, the house offers enough space for family and friends on  $125m^2$ . A separate work area and Wi-Fi throughout the house as well as a washing machine make long-term stays and location-independent work easily possible. The house was furnished by Michaela-Tittler-Interieur from Neusiedl am See. The cozy country house style paired with modern elements and loving details invites you to linger and relax. Here you can feel at home and yet on holiday.

### **Kitchen**

- Private kitchen
- Glasses/Tableware
- Dishwasher

- Cooking utensils
- Espresso machine
- Microwave