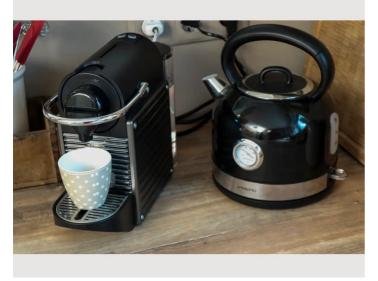

## First supply

- Toilet paper
- Soap

- shampoo
- Nespresso capsules

### **Kitchen**

- Private kitchen
- Glasses/Tableware
- Dishwasher

- Cooking utensils
- Espresso machine
- Microwave