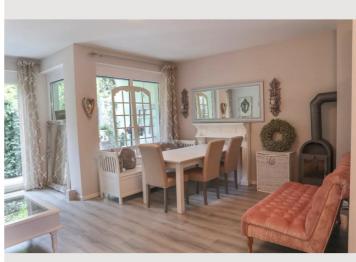

Equipped with 3 bedrooms on the first floor, a fully equipped kitchen, a spacious living-dining area and a separate TV room, the house offers enough space for family and friends on  $125m^2$ . A separate work area and Wi-Fi throughout the house as well as a washing machine make long-term stays and location-independent work easily possible. The house was furnished by Michaela-Tittler-Interieur from Neusiedl am See. The cozy country house style paired with modern elements and loving details invites you to linger and relax. Here you can feel at home and yet on holiday.

## **Picture gallery**