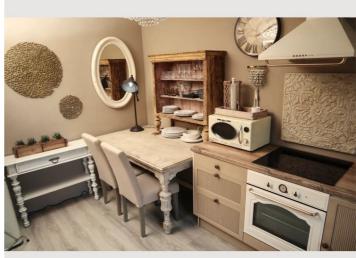

Equipped with 3 bedrooms on the first floor, a fully equipped kitchen, a spacious living-dining area and a separate TV room, the house offers enough space for family and friends on  $125m^2$ . A separate work area and Wi-Fi throughout the house as well as a washing machine make long-term stays and location-independent work easily possible. The house was furnished by Michaela-Tittler-Interieur from Neusiedl am See. The cozy country house style paired with modern elements and loving details invites you to linger and relax. Here you can feel at home and yet on holiday.

### **Kitchen**

- Private kitchen
- Glasses/Tableware
- Dishwasher

- Cooking utensils
- Espresso machine
- Microwave