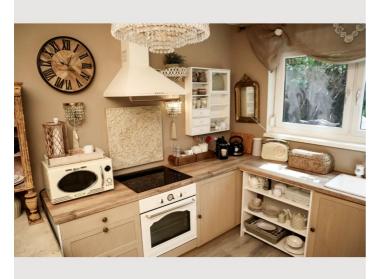

Equipped with 3 bedrooms on the first floor, a fully equipped kitchen, a spacious living-dining area and a separate TV room, the house offers enough space for family and friends on  $125m^2$ . A separate work area and Wi-Fi throughout the house as well as a washing machine make long-term stays and location-independent work easily possible. The house was furnished by Michaela-Tittler-Interieur from Neusiedl am See. The cozy country house style paired with modern elements and loving details invites you to linger and relax. Here you can feel at home and yet on holiday.

### **Kitchen**

- Private kitchen
- Glasses/Tableware
- Dishwasher

- Cooking utensils
- Espresso machine
- Microwave