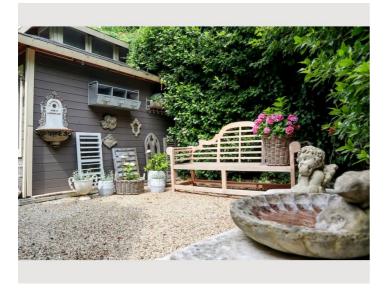

#### **Descripiton of accommodation**

Arrive and feel good. In your spacious residence in Neusiedl am See you can really enjoy your stay. Whether you use the stylishly furnished kitchen for your cooking skills, enjoy the fantastic view from the bedroom or linger in the evening in the idyllic garden with a glass of wine - the boutique holiday home leaves nothing to be desired.

Equipped with 3 bedrooms on the first floor, a fully equipped kitchen, a spacious living-dining area and a separate TV room, the house offers enough space for family and friends on  $125m^2$ . A separate work area and Wi-Fi throughout the house as well as a washing machine make long-term stays and location-independent work easily possible. The house was furnished by Michaela-Tittler-Interieur from Neusiedl am See. The cozy country house style paired with modern elements and loving details invites you to linger and relax. Here you can feel at home and yet on holiday.