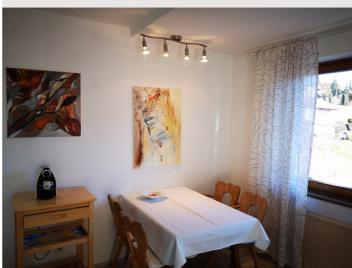

#### **Descripiton of accommodation**

The apartment is comfortably and modernly furnished. You have a small anteroom, a kitchen with dining area, bathroom with shower and separate toilet.

Double bed with 1.80 m and a built-in wardrobe.

Nicely furnished living room and balcony.

Own parking space in front of the house.

Towels, dishes and bed linen are available. Flat screen TVs in the bedroom and living room - WiFi connection for free use is included in the rent.