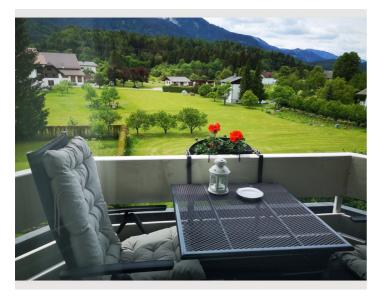

Nicely furnished living room and balcony.

Own parking space in front of the house.

Towels, dishes and bed linen are available. Flat screen TVs in the bedroom and living room - WiFi connection for free use is included in the rent.