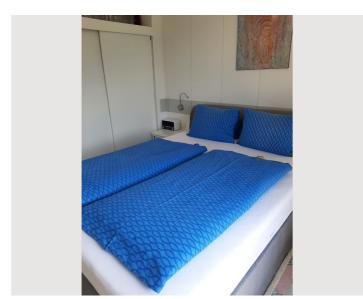

#### **Sleeping options**

#### **Descripiton of accommodation**

The apartment is comfortably and modernly furnished. You have a small anteroom, a kitchen with dining area, bathroom with shower and separate toilet.

Double bed with 1.80 m and a built-in wardrobe.