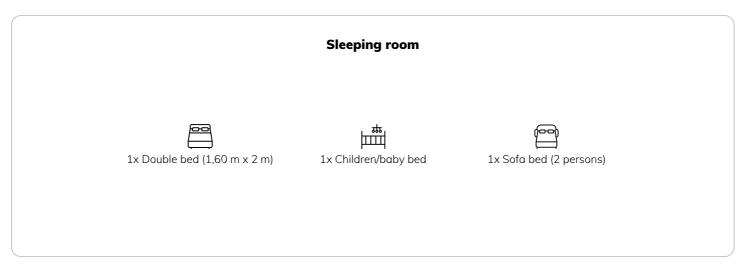

#### **Sleeping options**

#### **Descripiton of accommodation**

The apartment is comfortably and modernly furnished. You have a small anteroom, a kitchen with dining area, bathroom with shower and separate toilet.

Double bed with 1.80 m and a built-in wardrobe.