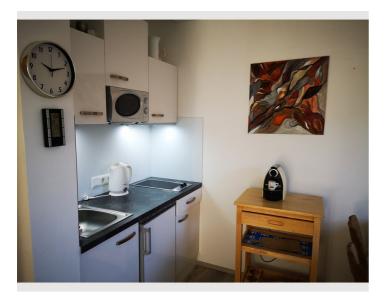

#### **Descripiton of accommodation**

The apartment is comfortably and modernly furnished. You have a small anteroom, a kitchen with dining area, bathroom with shower and separate toilet.

Double bed with 1.80 m and a built-in wardrobe.

# **Kitchen**

- Private kitchen
- Glasses/Tableware
- Microwave

- Cooking utensils
- Espresso machine