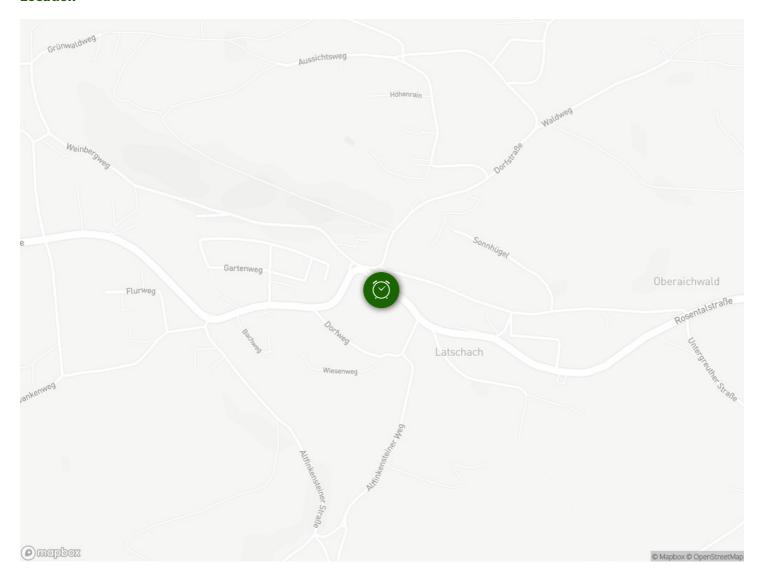

# Location

#### Infrastructure

₩ Bu

Busstop

Trainstation

Supermarket

Restaurant can be reached on foot in 2 minutes,

Village infrastructure is about 2 km away. There is a bus stop opposite the building. The next train station is about 2km away.