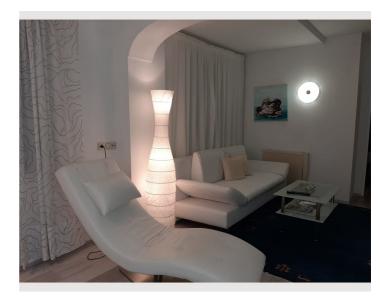

Nicely furnished living room and balcony.

Own parking space in front of the house.

Towels, dishes and bed linen are available. Flat screen TVs in the bedroom and living room - WiFi connection for free use is included in the rent.