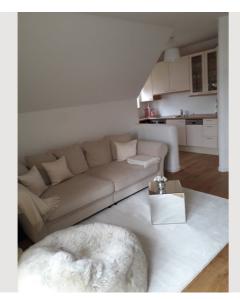

#### **Descripiton of accommodation**

Stylishly furnished with classic aesthetics, timeless elegance and high-quality interior, this place spreads an extraordinary atmosphere. The light-flooded living area, equipped with oak parquet, is connected to a small roof terrace facing southwest with a beautiful view of the Untersberg and the surrounding nature. The bedroom is quietly located in the northern part of the apartment. A place of relaxation and recreation conveys the Italian-style bathroom with stucco.

Living room: lounge sofa in velvet, mirror glass side table, lambskin deerskin beanbag, dining table, 5 chairs with linen cover, crystal lamp, HAKA built-in kitchen with dishwasher, stove and refrigerator, cream-colored tableware (Villeroy&Boch), Hella blinds.