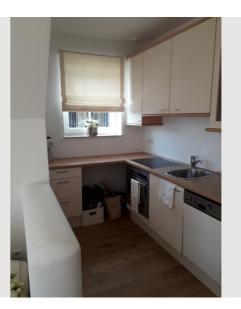

Living room: lounge sofa in velvet, mirror glass side table, lambskin deerskin beanbag, dining table, 5 chairs with linen cover, crystal lamp, HAKA built-in kitchen with dishwasher, stove and refrigerator, cream-colored tableware (Villeroy&Boch), Hella blinds.