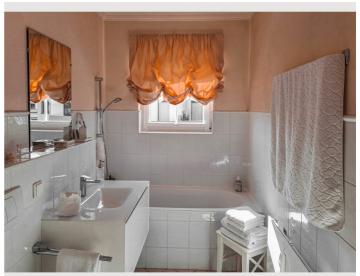

#### **Descripiton of accommodation**

Stylishly furnished with classic aesthetics, timeless elegance and high-quality interior, this place spreads an extraordinary atmosphere. The light-flooded living area, equipped with oak parquet, is connected to a small roof terrace facing southwest with a beautiful view of the Untersberg and the surrounding nature. The bedroom is quietly located in the northern part of the apartment. A place of relaxation and recreation conveys the Italian-style bathroom with stucco.

Anteroom: shoe chest, mirror, built-in wardrobe Bedroom: double bed with bedding drawer, built-in wardrobe, chest of drawers, mirror, designer armchair Bathroom: glass sink, bathtub, toilet, tall cabinet