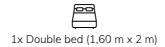

### Sleeping room

Anteroom: shoe chest, mirror, built-in wardrobe Bedroom: double bed with bedding drawer, built-in wardrobe, chest of drawers, mirror, designer armchair Bathroom: glass sink, bathtub, toilet, tall cabinet