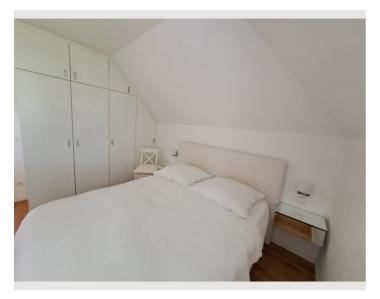

### Sleeping room

Anteroom: shoe chest, mirror, built-in wardrobe Bedroom: double bed with bedding drawer, built-in wardrobe, chest of drawers, mirror, designer armchair Bathroom: glass sink, bathtub, toilet, tall cabinet