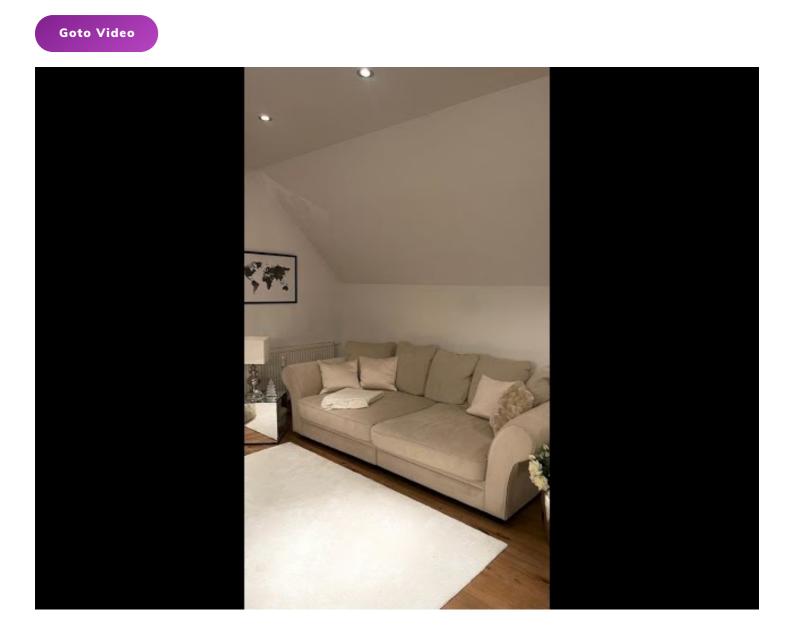

Living room: lounge sofa in velvet, mirror glass side table, lambskin deerskin beanbag, dining table, 5 chairs with linen cover, crystal lamp, HAKA built-in kitchen with dishwasher, stove and refrigerator, cream-colored tableware (Villeroy&Boch), Hella blinds.

# **Picture gallery**

# Video

| Infrastructure |                          |   |                                                            |  |
|----------------|--------------------------|---|------------------------------------------------------------|--|
| ÷              | Busline 25 - 1 min.      | 0 | Busline 25 and 5: 10 min., Bike: 10 min., Walk: 20<br>min. |  |
| B              | With Busline 25: 20 min. |   | min.                                                       |  |
| œ              | Supermarket: 3 min.      |   | With Car: 25 min.                                          |  |
| Ð              |                          | ÷ | Busline 5: 7 min.                                          |  |
|                |                          |   |                                                            |  |