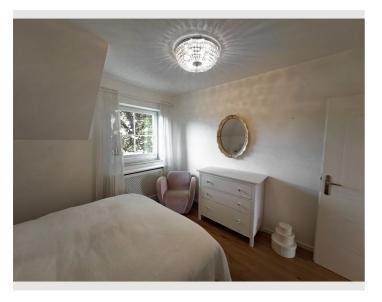

### Sleeping room

Anteroom: shoe chest, mirror, built-in wardrobe Bedroom: double bed with bedding drawer, built-in wardrobe, chest of drawers, mirror, designer armchair Bathroom: glass sink, bathtub, toilet, tall cabinet