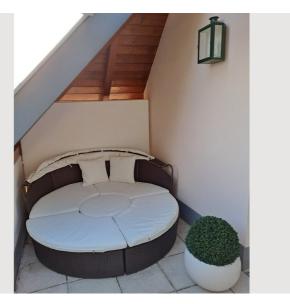

n and recreation conveys the Italian-style bathroom with stucco.

Anteroom: shoe chest, mirror, built-in wardrobe Bedroom: double bed with bedding drawer, built-in wardrobe, chest of drawers, mirror, designer armchair Bathroom: glass sink, bathtub, toilet, tall cabinet

Living room: lounge sofa in velvet, mirror glass side table, lambskin deerskin beanbag, dining table, 5 chairs with linen cover, crystal lamp, HAKA built-in kitchen with dishwasher, stove and refrigerator, cream-colored tableware (Villeroy&Boch), Hella blinds.

Loggia: (partly covered): Outdoor lounge, Hella awning



#### Informations

- Not suitable for children
- Desk/Workplace
- Pets forbidden

- Smoking not allowed
- Private entrance
- Bicycle room free of charge

# **Picture gallery**



































# Video



| Infrastructure |                          |   |                                                            |  |
|----------------|--------------------------|---|------------------------------------------------------------|--|
| ÷              | Busline 25 - 1 min.      | 0 | Busline 25 and 5: 10 min., Bike: 10 min., Walk: 20<br>min. |  |
| B              | With Busline 25: 20 min. |   | min.                                                       |  |
| œ              | Supermarket: 3 min.      |   | With Car: 25 min.                                          |  |
| Ð              |                          | ÷ | Busline 5: 7 min.                                          |  |
|                |                          |   |