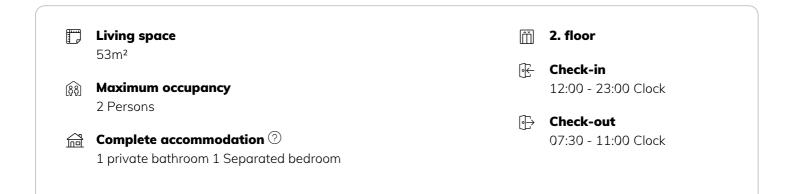

2 ZIMMER WOHNUNG, SALZBURG

# Charming-elegant 2-room roof terrace apartment with underground-car-park - near Hellbrunner Allee

| Period                  | 16/01/ - 16/02/2025 |
|-------------------------|---------------------|
| Number of persons       | 2                   |
| <b>Total</b> incl. VAT. | € 2.068,28          |
| Security deposit        | € 1.500,00          |