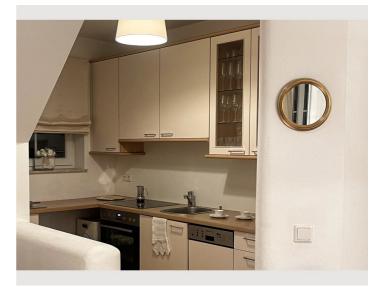

Living room: lounge sofa in velvet, mirror glass side table, lambskin deerskin beanbag, dining table, 5 chairs with linen cover, crystal lamp, HAKA built-in kitchen with dishwasher, stove and refrigerator, cream-colored tableware (Villeroy&Boch), Hella blinds.