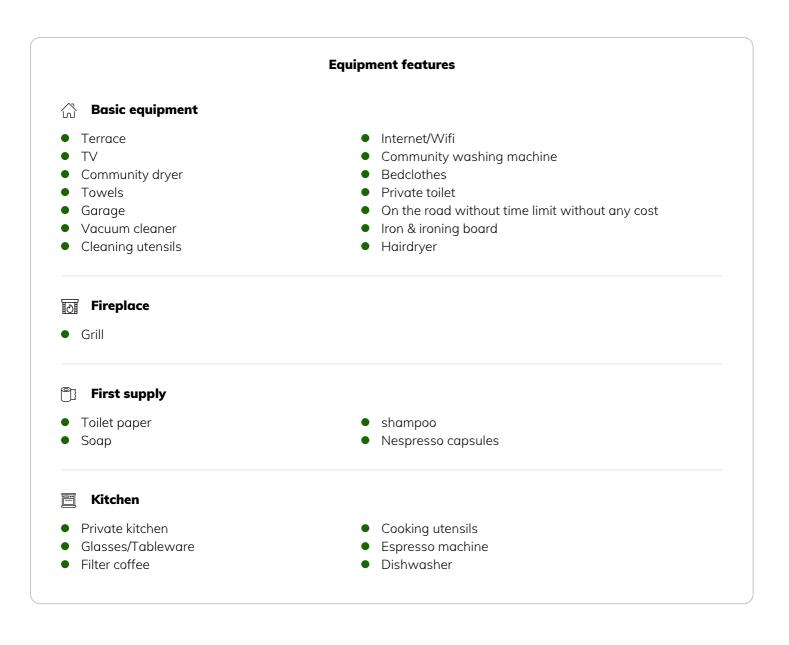

#### Informations

- Not suitable for children
- Desk/Workplace
- Pets forbidden

- Smoking not allowed
- Private entrance
- Bicycle room free of charge