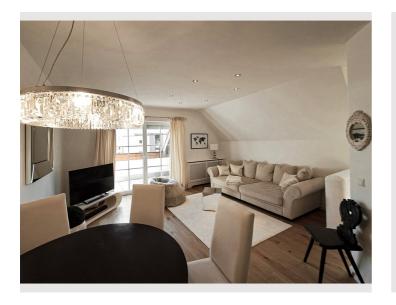

#### **Descripiton of accommodation**

Stylishly furnished with classic aesthetics, timeless elegance and high-quality interior, this place spreads an extraordinary atmosphere. The light-flooded living area, equipped with oak parquet, is connected to a small roof terrace facing southwest with a beautiful view of the Untersberg and the surrounding nature. The bedroom is quietly located in the northern part of the apartment. A place of relaxation and recreation conveys the Italian-style bathroom with stucco.

Living room: lounge sofa in velvet, mirror glass side table, lambskin deerskin beanbag, dining table, 5 chairs with linen cover, crystal lamp, HAKA built-in kitchen with dishwasher, stove and refrigerator, cream-colored tableware (Villeroy&Boch), Hella blinds.