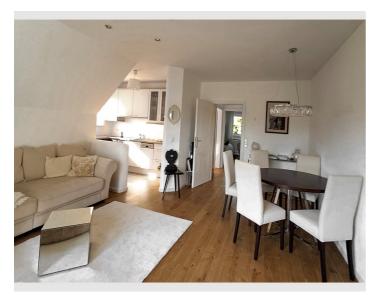

#### **Descripiton of accommodation**

Stylishly furnished with classic aesthetics, timeless elegance and high-quality interior, this place spreads an extraordinary atmosphere. The light-flooded living area, equipped with oak parquet, is connected to a small roof terrace facing southwest with a beautiful view of the Untersberg and the surrounding nature. The bedroom is quietly located in the northern part of the apartment. A place of relaxation and recreation conveys the Italian-style bathroom with stucco.

Living room: lounge sofa in velvet, mirror glass side table, lambskin deerskin beanbag, dining table, 5 chairs with linen cover, crystal lamp, HAKA built-in kitchen with dishwasher, stove and refrigerator, cream-colored tableware (Villeroy&Boch), Hella blinds.