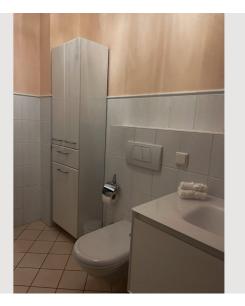

Anteroom: shoe chest, mirror, built-in wardrobe Bedroom: double bed with bedding drawer, built-in wardrobe, chest of drawers, mirror, designer armchair Bathroom: glass sink, bathtub, toilet, tall cabinet