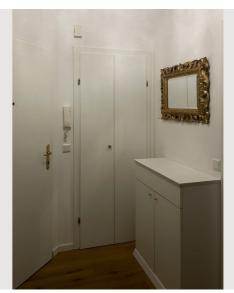

Anteroom: shoe chest, mirror, built-in wardrobe Bedroom: double bed with bedding drawer, built-in wardrobe, chest of drawers, mirror, designer armchair Bathroom: glass sink, bathtub, toilet, tall cabinet