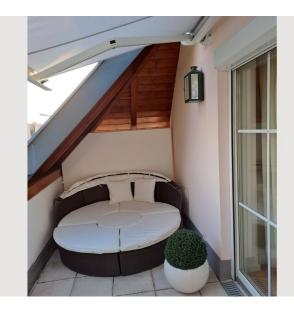

ion and recreation conveys the Italian-style bathroom with stucco.

Anteroom: shoe chest, mirror, built-in wardrobe Bedroom: double bed with bedding drawer, built-in wardrobe, chest of drawers, mirror, designer armchair Bathroom: glass sink, bathtub, toilet, tall cabinet

Living room: lounge sofa in velvet, mirror glass side table, lambskin deerskin beanbag, dining table, 5 chairs with linen cover, crystal lamp, HAKA built-in kitchen with dishwasher, stove and refrigerator, cream-colored tableware (Villeroy&Boch), Hella blinds.

Loggia: (partly covered): Outdoor lounge, Hella awning



#### Informations

- Not suitable for children
- Desk/Workplace
- Pets forbidden

- Smoking not allowed
- Private entrance
- Bicycle room free of charge

# **Picture gallery**



































# Video



| Infrastructure |                          |   |                                                            |  |
|----------------|--------------------------|---|------------------------------------------------------------|--|
| ÷              | Busline 25 - 1 min.      | 0 | Busline 25 and 5: 10 min., Bike: 10 min., Walk: 20<br>min. |  |
| B              | With Busline 25: 20 min. |   | min.                                                       |  |
| œ              | Supermarket: 3 min.      |   | With Car: 25 min.                                          |  |
| Ð              |                          | ÷ | Busline 5: 7 min.                                          |  |
|                |                          |   |