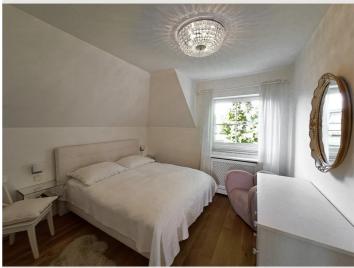

### Sleeping room

Anteroom: shoe chest, mirror, built-in wardrobe Bedroom: double bed with bedding drawer, built-in wardrobe, chest of drawers, mirror, designer armchair Bathroom: glass sink, bathtub, toilet, tall cabinet