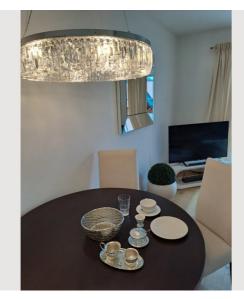

Living room: lounge sofa in velvet, mirror glass side table, lambskin deerskin beanbag, dining table, 5 chairs with linen cover, crystal lamp, HAKA built-in kitchen with dishwasher, stove and refrigerator, cream-colored tableware (Villeroy&Boch), Hella blinds.