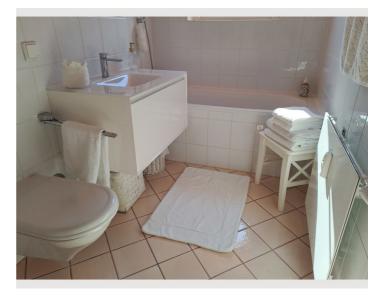

Anteroom: shoe chest, mirror, built-in wardrobe Bedroom: double bed with bedding drawer, built-in wardrobe, chest of drawers, mirror, designer armchair Bathroom: glass sink, bathtub, toilet, tall cabinet