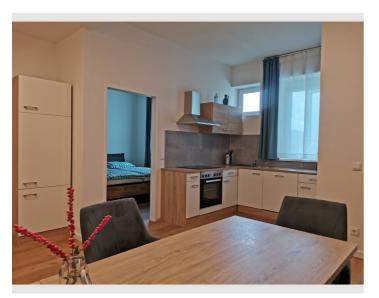

r an apartment or accommodation for a whole group (up to 34 people) - we have the right and well-equipped variant for everyone! Overall, our house offers space for over 50 people!

With us you will find everything your heart desires.

# **Equipment features Basic equipment** Terrace Garden Internet/Wifi TV Bedclothes Towels Private toilet Private parking space Hairdryer **Fireplace** Charcoal grill 🚵 Wellness Infrared cabin Sauna First supply Toilet paper Soap **Kitchen** Private kitchen Cooking utensils Glasses/Tableware Coffee machine Dishwasher

## **Informations**

- Suitable for construction workers
- Smoking not allowed
- Pets on request
- Bicycle room free of charge

- Suitable for children
- Free short-term parking zone
- Regular cleaning at extra cost

## **Picture gallery**

































### Infrastructure



11 minutes by car

11 minutes by car

11 minutes by car to Pack, train station, shops, a few minutes' walk to the beautiful Hebalmsee, hiking trails right outside the front door

### Location