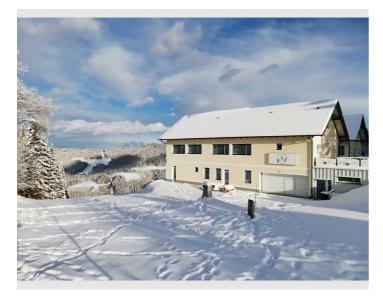

#### **Descripiton of accommodation**

Expansive forests, crystal clear water, a vision that invites you to dream and fresh mountain air:

At over 1,400 meters above sea level, the feel-good factor is very important to us on the Hebalm. Our guest rooms and holiday apartments are exclusively and modernly furnished and offer you every comfort you need to relax and feel good. Finnish sauna, lounge, garden, terrace, barbecue area, cross-country ski trail, Hebalmsee, the cathedral of the forest and much more awaits you.

Enjoy the idyll and tranquility of this nature. It doesn't matter whether it's summer or winter - you feel at home!