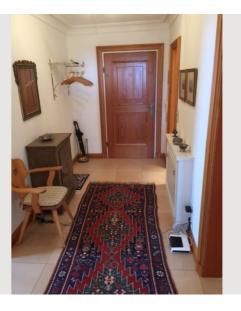

#### **Descripiton of accommodation**

The apartment is located on the 1st floor of an apartment building and has its own covered parking space.

This is a 2.5 room apartment. From their hallway is a functional and compact kitchen, a bathroom with a large shower bath, toilet and washbasin. From the hallway you also get to the bedroom, equipped with pine wood with plenty of closet space and the living-dining room with a living area and a nice dining area.

From the living room and bedroom you reach the south-facing spacious balcony. This invites you to linger in fine weather. To the apartment belongs a washing and drying room in the house. This has a washing machine which can be used for a fee. There are bicycle parking spaces in front of the house and in the basement.