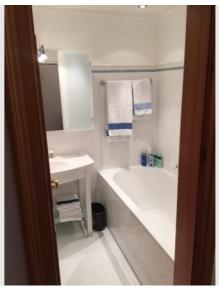

#### **Descripiton of accommodation**

The apartment is located on the 1st floor of an apartment building and has its own covered parking space.

This is a 2.5 room apartment. From their hallway is a functional and compact kitchen, a bathroom with a large shower bath, toilet and washbasin. From the hallway you also get to the bedroom, equipped with pine wood with plenty of closet space and the living-dining room with a living area and a nice dining area.