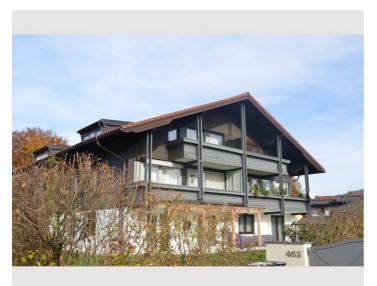

# **Beautiful living in Anif**

Object number: LARL1

View and rent online

The stylish and fully furnished apartment is located in the beautiful Anif, at the gates to Salzburg. The sunny south - east equipment allows a beautiful view over the large balcony into the Salzburg mountains.

#### **Descripiton of accommodation**

The apartment is located on the 1st floor of an apartment building and has its own covered parking space.

This is a 2.5 room apartment. From their hallway is a functional and compact kitchen, a bathroom with a large shower bath, toilet and washbasin. From the hallway you also get to the bedroom, equipped with pine wood with plenty of closet space and the living-dining room with a living area and a nice dining area.