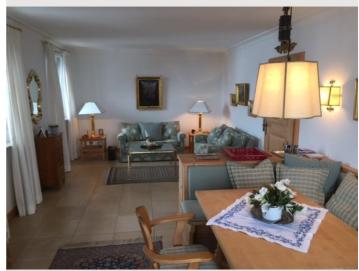

#### **Descripiton of accommodation**

The apartment is located on the 1st floor of an apartment building and has its own covered parking space.

This is a 2.5 room apartment. From their hallway is a functional and compact kitchen, a bathroom with a large shower bath, toilet and washbasin. From the hallway you also get to the bedroom, equipped with pine wood with plenty of closet space and the living-dining room with a living area and a nice dining area.