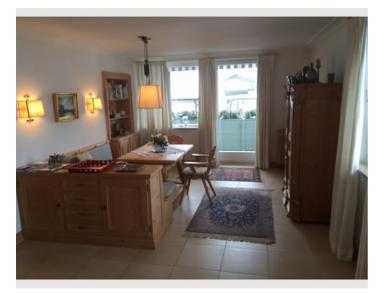

#### **Descripiton of accommodation**

The apartment is located on the 1st floor of an apartment building and has its own covered parking space.

This is a 2.5 room apartment. From their hallway is a functional and compact kitchen, a bathroom with a large shower bath, toilet and washbasin. From the hallway you also get to the bedroom, equipped with pine wood with plenty of closet space and the living-dining room with a living area and a nice dining area.

From the living room and bedroom you reach the south-facing spacious balcony. This invites you to linger in fine weather. To the apartment belongs a washing and drying room in the house. This has a washing machine which can be used for a fee. There are bicycle parking spaces in front of the house and in the basement.