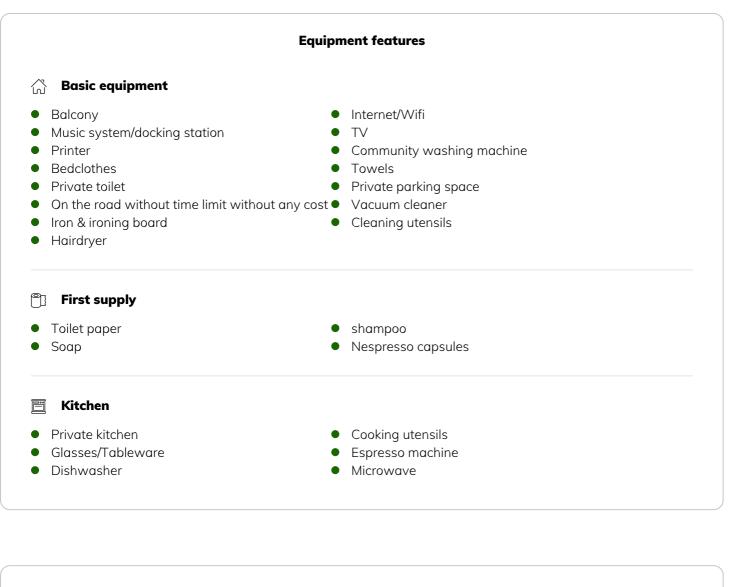

- Smoking not allowed
- Desk/Workplace
- Regular cleaning at extra cost

# Informations

- Free short-term parking zone
- Pets on request
- Bicycle room free of charge