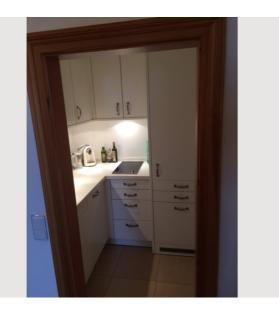

#### **Descripiton of accommodation**

The apartment is located on the 1st floor of an apartment building and has its own covered parking space.

This is a 2.5 room apartment. From their hallway is a functional and compact kitchen, a bathroom with a large shower bath, toilet and washbasin. From the hallway you also get to the bedroom, equipped with pine wood with plenty of closet space and the living-dining room with a living area and a nice dining area.