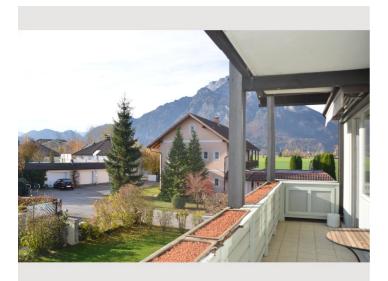

# **Beautiful living in Anif**

Object number: LARL1

View and rent online

The stylish and fully furnished apartment is located in the beautiful Anif, at the gates to Salzburg. The sunny south - east equipment allows a beautiful view over the large balcony into the Salzburg mountains.

From the living room and bedroom you reach the south-facing spacious balcony. This invites you to linger in fine weather. To the apartment belongs a washing and drying room in the house. This has a washing machine which can be used for a fee. There are bicycle parking spaces in front of the house and in the basement.