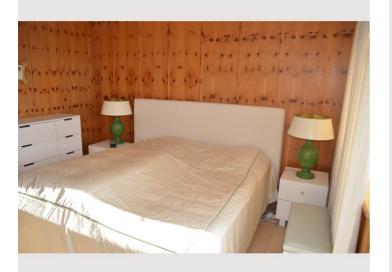

## **Sleeping options**

## Sleeping room

#### **Descripiton of accommodation**

The apartment is located on the 1st floor of an apartment building and has its own covered parking space.

This is a 2.5 room apartment. From their hallway is a functional and compact kitchen, a bathroom with a large shower bath, toilet and washbasin. From the hallway you also get to the bedroom, equipped with pine wood with plenty of closet space and the living-dining room with a living area and a nice dining area.