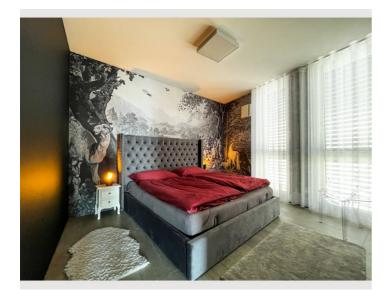

## **Sleeping options**

|  | Sleeping room                    |  |
|--|----------------------------------|--|
|  | 1x Double bed (1,80 m x 2 m)     |  |
|  | TA DOUBLE BEU (1,00 III A 2 III) |  |

## **Descripiton of accommodation**

The motif language of the "Garden of Eden" runs like a red thread through the entire flat. This barrier-free flat is located in the very best city centre of Linz ... on the top floor (5th floor) of a residential and commercial building constructed in 2010. Of course, the lift takes you from the ground floor directly to your own flat door. The spacious entrance area is the central distributor: To the left, facing east, is the bedroom with an "upstream" wardrobe area. To the right, facing east and south, is the wonderful living-, cooking- and dining room. In the bathroom with floor-level XL-shower, you are literally immersed in a jungle. The floor-to-ceiling windows in all rooms underline this very special ambience with lots of daylight. The highlight is the general roof terrace, which is located directly above this flat - a wonderful urban green refuge above the roofs of Linz... with a 360° panoramic view! A bicycle room is available for general use.