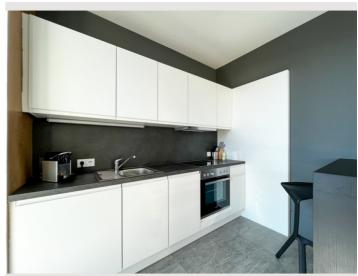

## **Descripiton of accommodation**

The motif language of the "Garden of Eden" runs like a red thread through the entire flat. This barrier-free flat is located in the very best city centre of Linz ... on the top floor (5th floor) of a residential and commercial building constructed in 2010. Of course, the lift takes you from the ground floor directly to your own flat door. The spacious entrance area is the central distributor: To the left, facing east, is the bedroom with an "upstream" wardrobe area. To the right, facing east and south, is the wonderful living-, cooking- and dining room. In the bathroom with floor-level XL-shower, you are literally immersed in a jungle. The floor-to-ceiling windows in all rooms underline this very special ambience with lots of daylight. The highlight is the general roof terrace, which is located directly above this flat - a wonderful urban green refuge above the roofs of Linz... with a 360° panoramic view! A bicycle room is available for general use.

### **Kitchen**

- Private kitchen
- Glasses/Tableware
- Dishwasher

- Cooking utensils
- Espresso machine