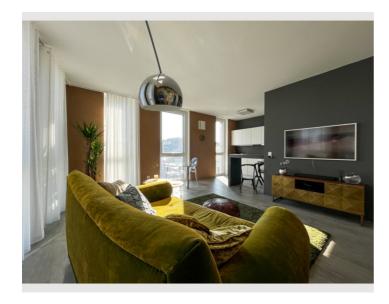

## **Descripiton of accommodation**

The motif language of the "Garden of Eden" runs like a red thread through the entire flat. This barrier-free flat is located in the very best city centre of Linz ... on the top floor (5th floor) of a residential and commercial building constructed in 2010. Of course, the lift takes you from the ground floor directly to your own flat door. The spacious entrance area is the central distributor: To the left, facing east, is the bedroom with an "upstream" wardrobe area. To the right, facing east and south, is the wonderful living-, cooking- and dining room. In the bathroom with floor-level XL-shower, you are literally immersed in a jungle. The floor-to-ceiling windows in all rooms underline this very special ambience with lots of daylight. The highlight is the general roof terrace, which is located directly above this flat - a wonderful urban green refuge above the roofs of Linz... with a 360° panoramic view! A bicycle room is available for general use.

#### **Picture gallery**