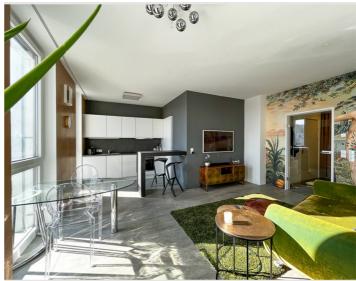

## **Descripiton of accommodation**

The motif language of the "Garden of Eden" runs like a red thread through the entire flat. This barrier-free flat is located in the very best city centre of Linz ... on the top floor (5th floor) of a residential and commercial building constructed in 2010. Of course, the lift takes you from the ground floor directly to your own flat door. The spacious entrance area is the central distributor: To the left, facing east, is the bedroom with an "upstream" wardrobe area. To the right, facing east and south, is the wonderful living-, cooking- and dining room. In the bathroom with floor-level XL-shower, you are literally immersed in a jungle. The floor-to-ceiling windows in all rooms underline this very special ambience with lots of daylight. The highlight is the general roof terrace, which is located directly above this flat - a wonderful urban green refuge above the roofs of Linz... with a 360° panoramic view! A bicycle room is available for general use.

#### **Picture gallery**