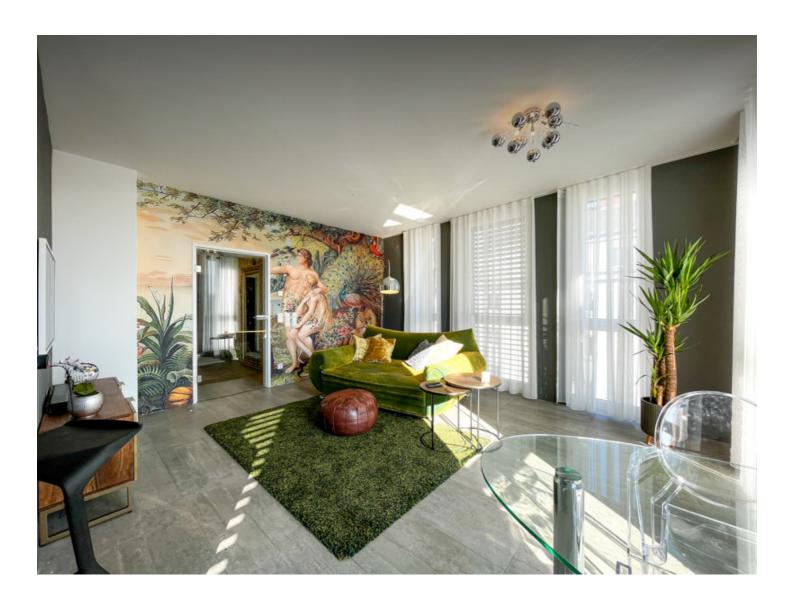

## **Descripiton of accommodation**

The motif language of the "Garden of Eden" runs like a red thread through the entire flat. This barrier-free flat is located in the very best city centre of Linz ... on the top floor (5th floor) of a residential and commercial building constructed in 2010. Of course, the lift takes you from the ground floor directly to your own flat door. The spacious entrance area is the central distributor: To the left, facing east, is the bedroom with an "upstream" wardrobe area. To the right, facing east and south, is the wonderful living-, cooking- and dining room. In the bathroom with floor-level XL-shower, you are literally immersed in a jungle. The floor-to-ceiling windows in all rooms underline this very special ambience with lots of daylight. The highlight is the general roof terrace, which is located directly above this flat - a wonderful urban green refuge above the roofs of Linz... with a 360° panoramic view! A bicycle room is available for general use.

#### **Picture gallery**