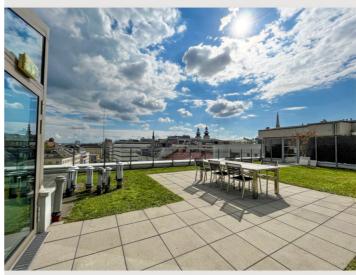

## **Descripiton of accommodation**

The motif language of the "Garden of Eden" runs like a red thread through the entire flat. This barrier-free flat is located in the very best city centre of Linz ... on the top floor (5th floor) of a residential and commercial building constructed in 2010. Of course, the lift takes you from the ground floor directly to your own flat door. The spacious entrance area is the central distributor: To the left, facing east, is the bedroom with an "upstream" wardrobe area. To the right, facing east and south, is the wonderful living-, cooking- and dining room. In the bathroom with floor-level XL-shower, you are literally immersed in a jungle. The floor-to-ceiling windows in all rooms underline this very special ambience with lots of daylight. The highlight is the general roof terrace, which is located directly above this flat - a wonderful urban green refuge above the roofs of Linz... with a 360° panoramic view! A bicycle room is available for general use.