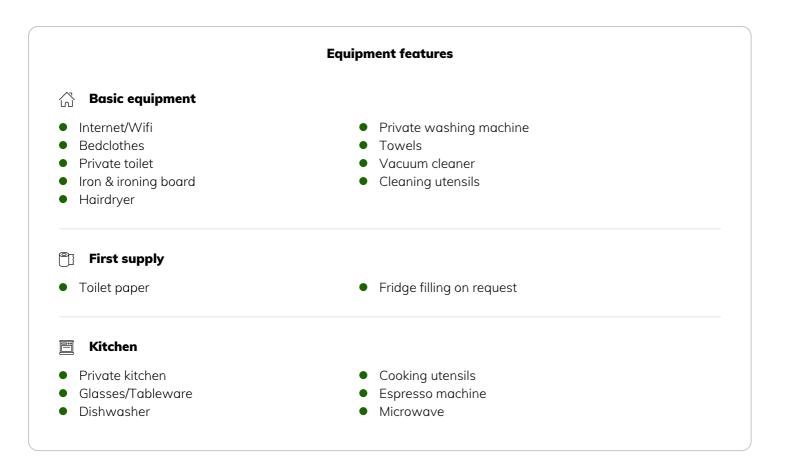

In addition to the common kitchen appliances, a kettle, a toaster, a small smoothie maker and a soda streamer are offered. The microwave has several functions, e.g. grill. Of course there is a 4 plate stove and an oven.

#### Informations

- Suitable for construction workers
- Smoking not allowed
- Desk/Workplace
- Regular cleaning at extra cost
- Suitable for children
- Short-term parking zone subject to a charge
- Pets forbidden

#### **Additional services**

● WLAN (€ 20,00)

All prices are gross per month - billing is done directly with the lessor.