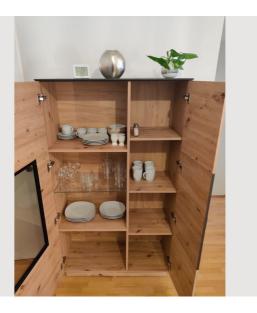

### **Descripiton of accommodation**

The newly renovated and comfortably furnished apartment is located in a very safe environment. The spacious bedroom is equipped with a desk. In the kitchen there is a new pull-out couch with sleeping space for 2 people. The large storage room offers plenty of storage space. There is a bike rack in the yard.