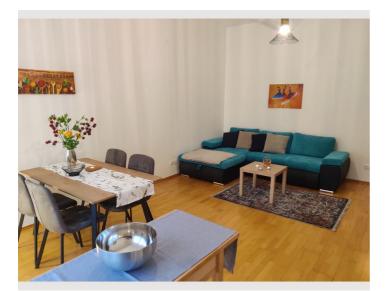

cious bedroom is equipped with a desk. In the kitchen there is a new pull-out couch with sleeping space for 2 people. The large storage room offers plenty of storage space. There is a bike rack in the yard.

In addition to the common kitchen appliances, a kettle, a toaster, a small smoothie maker and a soda streamer are offered. The microwave has several functions, e.g. grill. Of course there is a 4 plate stove and an oven.



#### Informations

- Suitable for construction workers
- Smoking not allowed
- Desk/Workplace
- Regular cleaning at extra cost
- Suitable for children
- Short-term parking zone subject to a charge
- Pets forbidden

#### **Additional services**

● WLAN (€ 20,00)

All prices are gross per month - billing is done directly with the lessor.

#### **Picture gallery**





































# Infrastructure

The Hanover market with a large selection of fruit, vegetables, groceries and restaurants is a 2-minute walk away

The apartment is in the 20th district of Brigittenau. The transport connections via the U6, tram lines 31 and 33, and bus lines connect almost the entire Vienna city area in a few minutes. The inner city can also be reached on foot in about 20 minutes. For relaxation or sporting activities, the Donauinsel, the Donaukanal and the Augarten can be reached in a few minutes.

The entire district is a short-term parking zone, paid parking spaces are easy to find and there is a parking garage within a 3-minute walk.

The surrounding area offers supermarkets, boutiques, bakeries, cafes and eateries of all kinds, a theatre, gyms, beauty