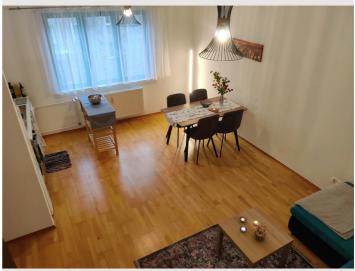

pacious bedroom is equipped with a desk. In the kitchen there is a new pull-out couch with sleeping space for 2 people. The large storage room offers plenty of storage space. There is a bike rack in the yard.

In addition to the common kitchen appliances, a kettle, a toaster, a small smoothie maker and a soda streamer are offered. The microwave has several functions, e.g. grill. Of course there is a 4 plate stove and an oven.



#### Informations

- Suitable for construction workers
- Smoking not allowed
- Desk/Workplace
- Regular cleaning at extra cost
- Suitable for children
- Short-term parking zone subject to a charge
- Pets forbidden

#### **Additional services**

● WLAN (€ 20,00)

All prices are gross per month - billing is done directly with the lessor.

#### **Picture gallery**





































# Infrastructure

The Hanover market with a large selection of fruit, vegetables, groceries and restaurants is a 2-minute walk away

The apartment is in the 20th district of Brigittenau. The transport connections via the U6, tram lines 31 and 33, and bus lines connect almost the entire Vienna city area in a few minutes. The inner city can also be reached on foot in about 20 minutes. For relaxation or sporting activities, the Donauinsel, the Donaukanal and the Augarten can be reached in a few minutes.

The entire district is a short-term parking zone, paid parking spaces are easy to find and there is a parking garage within a 3-minute walk.

The surrounding area offers supermarkets, boutiques, bakeries, cafes and eateries of all kinds, a theatre, gyms, beau