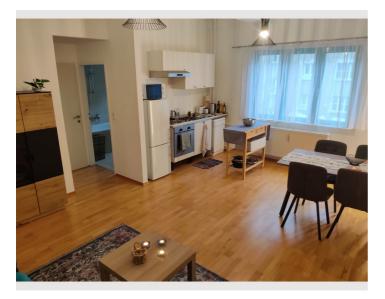

spacious bedroom is equipped with a desk. In the kitchen there is a new pull-out couch with sleeping space for 2 people. The large storage room offers plenty of storage space. There is a bike rack in the yard.

In addition to the common kitchen appliances, a kettle, a toaster, a small smoothie maker and a soda streamer are offered. The microwave has several functions, e.g. grill. Of course there is a 4 plate stove and an oven.



#### Informations

- Suitable for construction workers
- Smoking not allowed
- Desk/Workplace
- Regular cleaning at extra cost
- Suitable for children
- Short-term parking zone subject to a charge
- Pets forbidden

#### **Additional services**

● WLAN (€ 20,00)

All prices are gross per month - billing is done directly with the lessor.

#### **Picture gallery**





































# Infrastructure

The Hanover market with a large selection of fruit, vegetables, groceries and restaurants is a 2-minute walk away

The apartment is in the 20th district of Brigittenau. The transport connections via the U6, tram lines 31 and 33, and bus lines connect almost the entire Vienna city area in a few minutes. The inner city can also be reached on foot in about 20 minutes. For relaxation or sporting activities, the Donauinsel, the Donaukanal and the Augarten can be reached in a few minutes.

The entire district is a short-term parking zone, paid parking spaces are easy to find and there is a parking garage within a 3-minute walk.

The surrounding area offers supermarkets, boutiques, bakeries, cafes and eateries of all kinds, a theatre, gyms, be