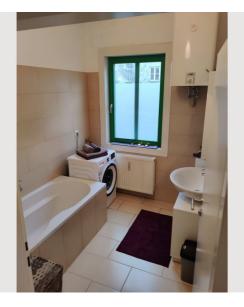

ped with a desk. In the kitchen there is a new pull-out couch with sleeping space for 2 people. The large storage room offers plenty of storage space. There is a bike rack in the yard.

In addition to the common kitchen appliances, a kettle, a toaster, a small smoothie maker and a soda streamer are offered. The microwave has several functions, e.g. grill. Of course there is a 4 plate stove and an oven.



#### Informations

- Suitable for construction workers
- Smoking not allowed
- Desk/Workplace
- Regular cleaning at extra cost
- Suitable for children
- Short-term parking zone subject to a charge
- Pets forbidden

#### **Additional services**

● WLAN (€ 20,00)

All prices are gross per month - billing is done directly with the lessor.

#### **Picture gallery**





































# Infrastructure

The Hanover market with a large selection of fruit, vegetables, groceries and restaurants is a 2-minute walk away

The apartment is in the 20th district of Brigittenau. The transport connections via the U6, tram lines 31 and 33, and bus lines connect almost the entire Vienna city area in a few minutes. The inner city can also be reached on foot in about 20 minutes. For relaxation or sporting activities, the Donauinsel, the Donaukanal and the Augarten can be reached in a few minutes.

The entire district is a short-term parking zone, paid parking spaces are easy to find and there is a parking garage within a 3-minute walk.

The surrounding area offers supermarkets, boutiques, bakeries, cafes and eateries of all kinds, a theatre, gyms, beauty salons, dry cleaning