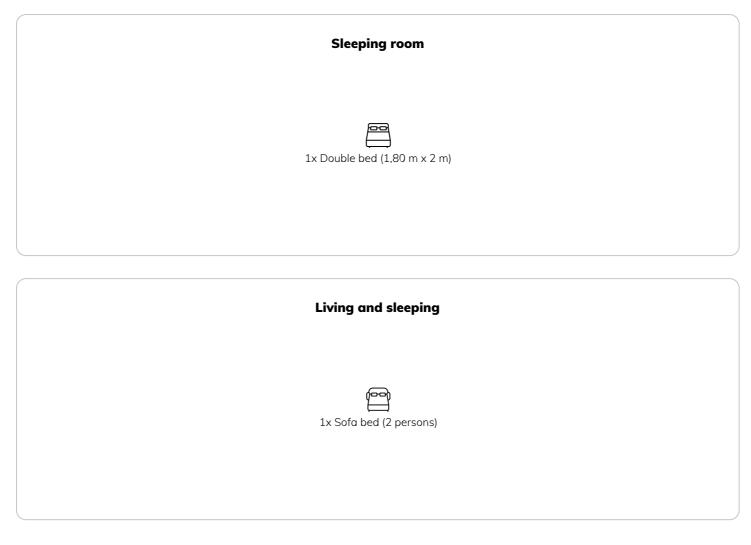

## **Sleeping options**

### **Descripiton of accommodation**

The newly renovated and comfortably furnished apartment is located in a very safe environment. The spacious bedroom is equipped with a desk. In the kitchen there is a new pull-out couch with sleeping space for 2 people. The large storage room offers plenty of storage space. There is a bike rack in the yard.