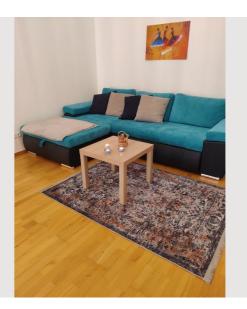

s bedroom is equipped with a desk. In the kitchen there is a new pull-out couch with sleeping space for 2 people. The large storage room offers plenty of storage space. There is a bike rack in the yard.

In addition to the common kitchen appliances, a kettle, a toaster, a small smoothie maker and a soda streamer are offered. The microwave has several functions, e.g. grill. Of course there is a 4 plate stove and an oven.



#### Informations

- Suitable for construction workers
- Smoking not allowed
- Desk/Workplace
- Regular cleaning at extra cost
- Suitable for children
- Short-term parking zone subject to a charge
- Pets forbidden

#### **Additional services**

● WLAN (€ 20,00)

All prices are gross per month - billing is done directly with the lessor.

#### **Picture gallery**





































# Infrastructure

The Hanover market with a large selection of fruit, vegetables, groceries and restaurants is a 2-minute walk away

The apartment is in the 20th district of Brigittenau. The transport connections via the U6, tram lines 31 and 33, and bus lines connect almost the entire Vienna city area in a few minutes. The inner city can also be reached on foot in about 20 minutes. For relaxation or sporting activities, the Donauinsel, the Donaukanal and the Augarten can be reached in a few minutes.

The entire district is a short-term parking zone, paid parking spaces are easy to find and there is a parking garage within a 3-minute walk.

The surrounding area offers supermarkets, boutiques, bakeries, cafes and eateries of all kinds, a theatre, gyms, beauty sal