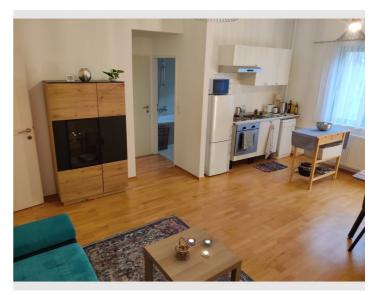

# **Bright apartment**

Object number: RNFQ1

View and rent online

Spacious, bright 60m<sup>2</sup> apartment on the 2nd floor, bedroom facing the courtyard and very quiet, apartment is newly renovated and newly furnished

### **Descripiton of accommodation**

The newly renovated and comfortably furnished apartment is located in a very safe environment. The spacious bedroom is equipped with a desk. In the kitchen there is a new pull-out couch with sleeping space for 2 people. The large storage room offers plenty of storage space. There is a bike rack in the yard.

In addition to the common kitchen appliances, a kettle, a toaster, a small smoothie maker and a soda streamer are offered. The microwave has several functions, e.g. grill. Of course there is a 4 plate stove and an oven.