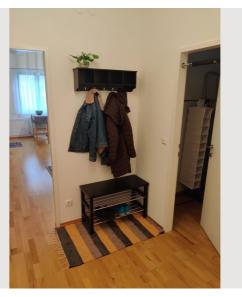

th a desk. In the kitchen there is a new pull-out couch with sleeping space for 2 people. The large storage room offers plenty of storage space. There is a bike rack in the yard.

In addition to the common kitchen appliances, a kettle, a toaster, a small smoothie maker and a soda streamer are offered. The microwave has several functions, e.g. grill. Of course there is a 4 plate stove and an oven.



#### Informations

- Suitable for construction workers
- Smoking not allowed
- Desk/Workplace
- Regular cleaning at extra cost
- Suitable for children
- Short-term parking zone subject to a charge
- Pets forbidden

#### **Additional services**

● WLAN (€ 20,00)

All prices are gross per month - billing is done directly with the lessor.

#### **Picture gallery**





































# Infrastructure

The Hanover market with a large selection of fruit, vegetables, groceries and restaurants is a 2-minute walk away

The apartment is in the 20th district of Brigittenau. The transport connections via the U6, tram lines 31 and 33, and bus lines connect almost the entire Vienna city area in a few minutes. The inner city can also be reached on foot in about 20 minutes. For relaxation or sporting activities, the Donauinsel, the Donaukanal and the Augarten can be reached in a few minutes.

The entire district is a short-term parking zone, paid parking spaces are easy to find and there is a parking garage within a 3-minute walk.

The surrounding area offers supermarkets, boutiques, bakeries, cafes and eateries of all kinds, a theatre, gyms, beauty salons, dry cleaning and ot