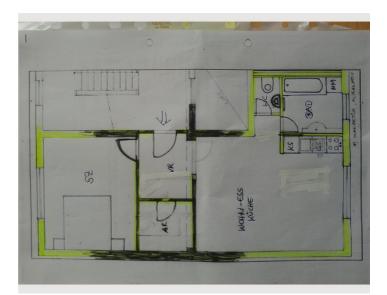

|      | <b>Living space</b><br>60m²                                                                     | ĨĬ            | <b>2. floor</b><br>Elevator available   |
|------|-------------------------------------------------------------------------------------------------|---------------|-----------------------------------------|
| [88] | <b>Maximum occupancy</b><br>4 Persons                                                           | <del>ال</del> | <b>Check-in</b><br>09:00 - 22:00 Clock  |
|      | <b>Complete accommodation</b> ③<br>1 private bathroom 1 Separated bedroom 1 Living-Sleepingroom |               | <b>Check-out</b><br>09:00 - 19:00 Clock |

## **Sleeping options**

### **Descripiton of accommodation**

The newly renovated and comfortably furnished apartment is located in a very safe environment. The spacious bedroom is equipped with a desk. In the kitchen there is a new pull-out couch with sleeping space for 2 people. The large storage room offers plenty of storage space. There is a bike rack in the yard.