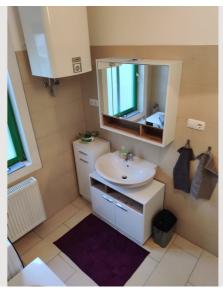

d with a desk. In the kitchen there is a new pull-out couch with sleeping space for 2 people. The large storage room offers plenty of storage space. There is a bike rack in the yard.

In addition to the common kitchen appliances, a kettle, a toaster, a small smoothie maker and a soda streamer are offered. The microwave has several functions, e.g. grill. Of course there is a 4 plate stove and an oven.



#### Informations

- Suitable for construction workers
- Smoking not allowed
- Desk/Workplace
- Regular cleaning at extra cost
- Suitable for children
- Short-term parking zone subject to a charge
- Pets forbidden

#### **Additional services**

● WLAN (€ 20,00)

All prices are gross per month - billing is done directly with the lessor.

#### **Picture gallery**





































# Infrastructure

The Hanover market with a large selection of fruit, vegetables, groceries and restaurants is a 2-minute walk away

The apartment is in the 20th district of Brigittenau. The transport connections via the U6, tram lines 31 and 33, and bus lines connect almost the entire Vienna city area in a few minutes. The inner city can also be reached on foot in about 20 minutes. For relaxation or sporting activities, the Donauinsel, the Donaukanal and the Augarten can be reached in a few minutes.

The entire district is a short-term parking zone, paid parking spaces are easy to find and there is a parking garage within a 3-minute walk.

The surrounding area offers supermarkets, boutiques, bakeries, cafes and eateries of all kinds, a theatre, gyms, beauty salons, dry cleaning an