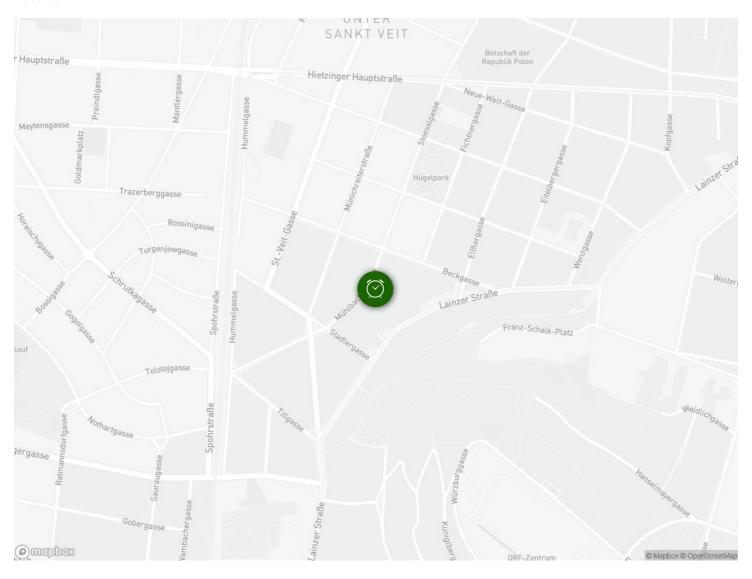

#### **Infrastructure**

- Vienna city centre accessible within 20-25 mins by subway
- Airport Vienna accessible by car in 30 mins
- 闇 In walking distance (5 min walk)

- Meart of Hietzing in walking distance (8 min walk) or by tram (2 stops)
- Train station Westbahnhof can be reached by tram within 20 mins

In less than 5 minutes walking distance there is a tram station (line 60), which takes you directly to the city centre (Westbahnhof); alternatively, there is an underground station (line U4) in about 8 minutes walking distance, which takes you to the city centre in 15 minutes. A cycle path runs directly in front of the house, which takes you directly into the city centre.

Supermarkets, bakeries, drugstores, pharmacies, a post office and other shops are within 5 minutes walking distance from the flat. The centre of Hietzing with its many different shops, restaurants and coffee houses can be reached in 10 minutes on foot or by tram line 60 (2 stops).

#### Location