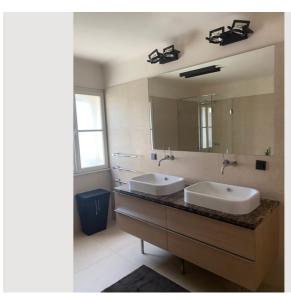

The apartment is spacious, sunny and quiet, and can be accessed via a private entrance by lift. From the living and dining room with separate sofa and dining table area as well as a fully equipped modern kitchen (Miele built-in appliances) you reach the terrace with a view of the old tree population with sycamores, pines and weeping willows. At the end of the corridor, you reach the two bedrooms, each furnished with a king-size bed. In one of the bedrooms there is a comfortable sofa bed for additional guests as well as a private workspace. There is also a large master bathroom with a rain shower, bathtub and toilet as well as another separate toilet. The wardrobe room offers a lot of space for clothes in its built-in wardrobes. On cold days, the underfloor heating guarantees a pleasant indoor climate, on hot days the air conditioning provides pleasant coolness. The flat is fully equipped with bed linen, towels, kitchen appliances and utensils (incl. Nespresso coffee machine), high-speed Wi-Fi internet and Smart TV with online streaming services Netflix, Prime, Disney, etc. The laundry room with washing machines and dryers is located in the basement. A drying rack is also available in the apartment.

#### **Picture gallery**