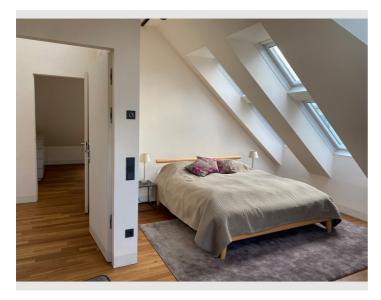

The apartment is spacious, sunny and quiet, and can be accessed via a private entrance by lift. From the living and dining room with separate sofa and dining table area as well as a fully equipped modern kitchen (Miele built-in appliances) you reach the terrace with a view of the old tree population with sycamores, pines and weeping willows. At the end of the corridor, you reach the two bedrooms, each furnished with a king-size bed. In one of the bedrooms there is a comfortable sofa bed for additional guests as well as a private workspace. There is also a large master bathroom with a rain shower, bathtub and toilet as well as another separate toilet. The wardrobe room offers a lot of space for clothes in its built-in wardrobes. On cold days, the underfloor heating guarantees a pleasant indoor climate, on hot days the air conditioning provides pleasant coolness. The flat is fully equipped with bed linen, towels, kitchen appliances and utensils (incl. Nespresso coffee machine), high-speed Wi-Fi internet and Smart TV with online streaming services Netflix, Prime, Disney, etc. The laundry room with washing machines and dryers is located in the basement. A drying rack is also available in the apartment.