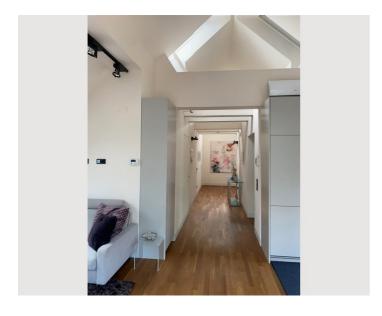

The apartment is spacious, sunny and quiet, and can be accessed via a private entrance by lift. From the living and dining room with separate sofa and dining table area as well as a fully equipped modern kitchen (Miele built-in appliances) you reach the terrace with a view of the old tree population with sycamores, pines and weeping willows. At the end of the corridor, you reach the two bedrooms, each furnished with a king-size bed. In one of the bedrooms there is a comfortable sofa bed for additional guests as well as a private workspace. There is also a large master bathroom with a rain shower, bathtub and toilet as well as another separate toilet. The wardrobe room offers a lot of space for clothes in its built-in wardrobes. On cold days, the underfloor heating guarantees a pleasant indoor climate, on hot days the air conditioning provides pleasant coolness. The flat is fully equipped with bed linen, towels, kitchen appliances and utensils (incl. Nespresso coffee machine), high-speed Wi-Fi internet and Smart TV with online streaming services Netflix, Prime, Disney, etc. The laundry room with washing machines and dryers is located in the basement. A drying rack is also available in the apartment.