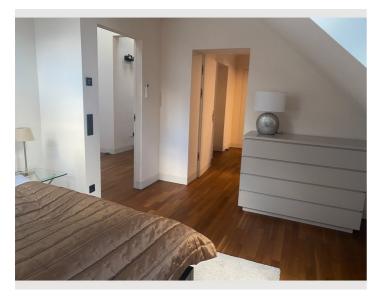

The apartment is spacious, sunny and quiet, and can be accessed via a private entrance by lift. From the living and dining room with separate sofa and dining table area as well as a fully equipped modern kitchen (Miele built-in appliances) you reach the terrace with a view of the old tree population with sycamores, pines and weeping willows. At the end of the corridor, you reach the two bedrooms, each furnished with a king-size bed. In one of the bedrooms there is a comfortable sofa bed for additional guests as well as a private workspace. There is also a large master bathroom with a rain shower, bathtub and toilet as well as another separate toilet. The wardrobe room offers a lot of space for clothes in its built-in wardrobes. On cold days, the underfloor heating guarantees a pleasant indoor climate, on hot days the air conditioning provides pleasant coolness. The flat is fully equipped with bed linen, towels, kitchen appliances and utensils (incl. Nespresso coffee machine), high-speed Wi-Fi internet and Smart TV with online streaming services Netflix, Prime, Disney, etc. The laundry room with washing machines and dryers is located in the basement. A drying rack is also available in the apartment.