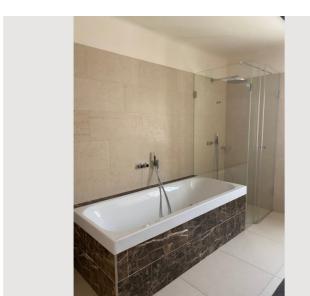

The apartment is spacious, sunny and quiet, and can be accessed via a private entrance by lift. From the living and dining room with separate sofa and dining table area as well as a fully equipped modern kitchen (Miele built-in appliances) you reach the terrace with a view of the old tree population with sycamores, pines and weeping willows. At the end of the corridor, you reach the two bedrooms, each furnished with a king-size bed. In one of the bedrooms there is a comfortable sofa bed for additional guests as well as a private workspace. There is also a large master bathroom with a rain shower, bathtub and toilet as well as another separate toilet. The wardrobe room offers a lot of space for clothes in its built-in wardrobes. On cold days, the underfloor heating guarantees a pleasant indoor climate, on hot days the air conditioning provides pleasant coolness. The flat is fully equipped with bed linen, towels, kitchen appliances and utensils (incl. Nespresso coffee machine), high-speed Wi-Fi internet and Smart TV with online streaming services Netflix, Prime, Disney, etc. The laundry room with washing machines and dryers is located in the basement. A drying rack is also available in the apartment.

#### **Picture gallery**