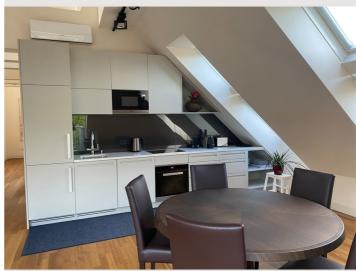

The apartment is spacious, sunny and quiet, and can be accessed via a private entrance by lift. From the living and dining room with separate sofa and dining table area as well as a fully equipped modern kitchen (Miele built-in appliances) you reach the terrace with a view of the old tree population with sycamores, pines and weeping willows. At the end of the corridor, you reach the two bedrooms, each furnished with a king-size bed. In one of the bedrooms there is a comfortable sofa bed for additional guests as well as a private workspace. There is also a large master bathroom with a rain shower, bathtub and toilet as well as another separate toilet. The wardrobe room offers a lot of space for clothes in its built-in wardrobes. On cold days, the underfloor heating guarantees a pleasant indoor climate, on hot days the air conditioning provides pleasant coolness. The flat is fully equipped with bed linen, towels, kitchen appliances and utensils (incl. Nespresso coffee machine), high-speed Wi-Fi internet and Smart TV with online streaming services Netflix, Prime, Disney, etc. The laundry room with washing machines and dryers is located in the basement. A drying rack is also available in the apartment.

#### **Kitchen**

- Private kitchen
- Glasses/Tableware
- Dishwasher

- Cooking utensils
- Espresso machine
- Microwave