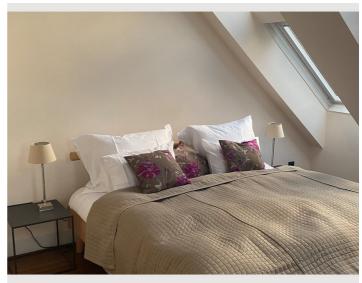

The apartment is spacious, sunny and quiet, and can be accessed via a private entrance by lift. From the living and dining room with separate sofa and dining table area as well as a fully equipped modern kitchen (Miele built-in appliances) you reach the terrace with a view of the old tree population with sycamores, pines and weeping willows. At the end of the corridor, you reach the two bedrooms, each furnished with a king-size bed. In one of the bedrooms there is a comfortable sofa bed for additional guests as well as a private workspace. There is also a large master bathroom with a rain shower, bathtub and toilet as well as another separate toilet. The wardrobe room offers a lot of space for clothes in its built-in wardrobes. On cold days, the underfloor heating guarantees a pleasant indoor climate, on hot days the air conditioning provides pleasant coolness. The flat is fully equipped with bed linen, towels, kitchen appliances and utensils (incl. Nespresso coffee machine), high-speed Wi-Fi internet and Smart TV with online streaming services Netflix, Prime, Disney, etc. The laundry room with washing machines and dryers is located in the basement. A drying rack is also available in the apartment.