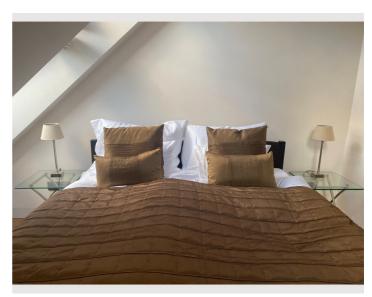

The apartment is spacious, sunny and quiet, and can be accessed via a private entrance by lift. From the living and dining room with separate sofa and dining table area as well as a fully equipped modern kitchen (Miele built-in appliances) you reach the terrace with a view of the old tree population with sycamores, pines and weeping willows. At the end of the corridor, you reach the two bedrooms, each furnished with a king-size bed. In one of the bedrooms there is a comfortable sofa bed for additional guests as well as a private workspace. There is also a large master bathroom with a rain shower, bathtub and toilet as well as another separate toilet. The wardrobe room offers a lot of space for clothes in its built-in wardrobes. On cold days, the underfloor heating guarantees a pleasant indoor climate, on hot days the air conditioning provides pleasant coolness. The flat is fully equipped with bed linen, towels, kitchen appliances and utensils (incl. Nespresso coffee machine), high-speed Wi-Fi internet and Smart TV with online streaming services Netflix, Prime, Disney, etc. The laundry room with washing machines and dryers is located in the basement. A drying rack is also available in the apartment.