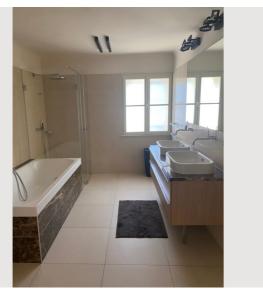

The apartment is spacious, sunny and quiet, and can be accessed via a private entrance by lift. From the living and dining room with separate sofa and dining table area as well as a fully equipped modern kitchen (Miele built-in appliances) you reach the terrace with a view of the old tree population with sycamores, pines and weeping willows. At the end of the corridor, you reach the two bedrooms, each furnished with a king-size bed. In one of the bedrooms there is a comfortable sofa bed for additional guests as well as a private workspace. There is also a large master bathroom with a rain shower, bathtub and toilet as well as another separate toilet. The wardrobe room offers a lot of space for clothes in its built-in wardrobes. On cold days, the underfloor heating guarantees a pleasant indoor climate, on hot days the air conditioning provides pleasant coolness. The flat is fully equipped with bed linen, towels, kitchen appliances and utensils (incl. Nespresso coffee machine), high-speed Wi-Fi internet and Smart TV with online streaming services Netflix, Prime, Disney, etc. The laundry room with washing machines and dryers is located in the basement. A drying rack is also available in the apartment.

#### **Picture gallery**