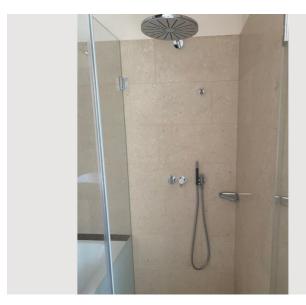

The apartment is spacious, sunny and quiet, and can be accessed via a private entrance by lift. From the living and dining room with separate sofa and dining table area as well as a fully equipped modern kitchen (Miele built-in appliances) you reach the terrace with a view of the old tree population with sycamores, pines and weeping willows. At the end of the corridor, you reach the two bedrooms, each furnished with a king-size bed. In one of the bedrooms there is a comfortable sofa bed for additional guests as well as a private workspace. There is also a large master bathroom with a rain shower, bathtub and toilet as well as another separate toilet. The wardrobe room offers a lot of space for clothes in its built-in wardrobes. On cold days, the underfloor heating guarantees a pleasant indoor climate, on hot days the air conditioning provides pleasant coolness. The flat is fully equipped with bed linen, towels, kitchen appliances and utensils (incl. Nespresso coffee machine), high-speed Wi-Fi internet and Smart TV with online streaming services Netflix, Prime, Disney, etc. The laundry room with washing machines and dryers is located in the basement. A drying rack is also available in the apartment.

#### **Picture gallery**