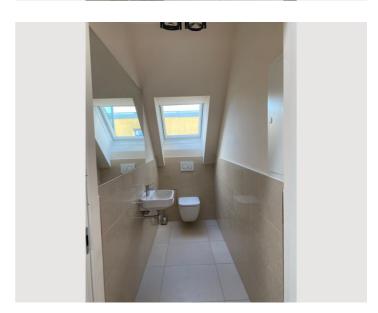

2 private bathrooms 2 Separated bedrooms

n 3. floor

Elevator available

**←** Check-in

15:00 - 22:00 Clock

**○** Check-out

08:00 - 10:00 Clock

The apartment is spacious, sunny and quiet, and can be accessed via a private entrance by lift. From the living and dining room with separate sofa and dining table area as well as a fully equipped modern kitchen (Miele built-in appliances) you reach the terrace with a view of the old tree population with sycamores, pines and weeping willows. At the end of the corridor, you reach the two bedrooms, each furnished with a king-size bed. In one of the bedrooms there is a comfortable sofa bed for additional guests as well as a private workspace. There is also a large master bathroom with a rain shower, bathtub and toilet as well as another separate toilet. The wardrobe room offers a lot of space for clothes in its built-in wardrobes. On cold days, the underfloor heating guarantees a pleasant indoor climate, on hot days the air conditioning provides pleasant coolness. The flat is fully equipped with bed linen, towels, kitchen appliances and utensils (incl. Nespresso coffee machine), high-speed Wi-Fi internet and Smart TV with online streaming services Netflix, Prime, Disney, etc. The laundry room with washing machines and dryers is located in the basement. A drying rack is also available in the apartment.