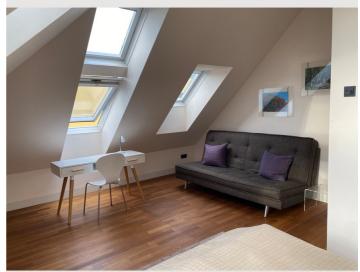

The apartment is spacious, sunny and quiet, and can be accessed via a private entrance by lift. From the living and dining room with separate sofa and dining table area as well as a fully equipped modern kitchen (Miele built-in appliances) you reach the terrace with a view of the old tree population with sycamores, pines and weeping willows. At the end of the corridor, you reach the two bedrooms, each furnished with a king-size bed. In one of the bedrooms there is a comfortable sofa bed for additional guests as well as a private workspace. There is also a large master bathroom with a rain shower, bathtub and toilet as well as another separate toilet. The wardrobe room offers a lot of space for clothes in its built-in wardrobes. On cold days, the underfloor heating guarantees a pleasant indoor climate, on hot days the air conditioning provides pleasant coolness. The flat is fully equipped with bed linen, towels, kitchen appliances and utensils (incl. Nespresso coffee machine), high-speed Wi-Fi internet and Smart TV with online streaming services Netflix, Prime, Disney, etc. The laundry room with washing machines and dryers is located in the basement. A drying rack is also available in the apartment.