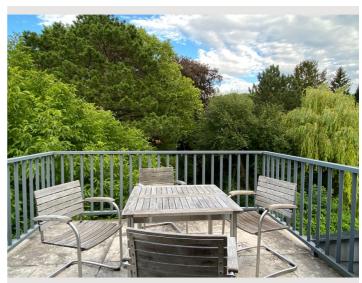

The apartment is spacious, sunny and quiet, and can be accessed via a private entrance by lift. From the living and dining room with separate sofa and dining table area as well as a fully equipped modern kitchen (Miele built-in appliances) you reach the terrace with a view of the old tree population with sycamores, pines and weeping willows. At the end of the corridor, you reach the two bedrooms, each furnished with a king-size bed. In one of the bedrooms there is a comfortable sofa bed for additional guests as well as a private workspace. There is also a large master bathroom with a rain shower, bathtub and toilet as well as another separate toilet. The wardrobe room offers a lot of space for clothes in its built-in wardrobes. On cold days, the underfloor heating guarantees a pleasant indoor climate, on hot days the air conditioning provides pleasant coolness. The flat is fully equipped with bed linen, towels, kitchen appliances and utensils (incl. Nespresso coffee machine), high-speed Wi-Fi internet and Smart TV with online streaming services Netflix, Prime, Disney, etc. The laundry room with washing machines and dryers is located in the basement. A drying rack is also available in the apartment.