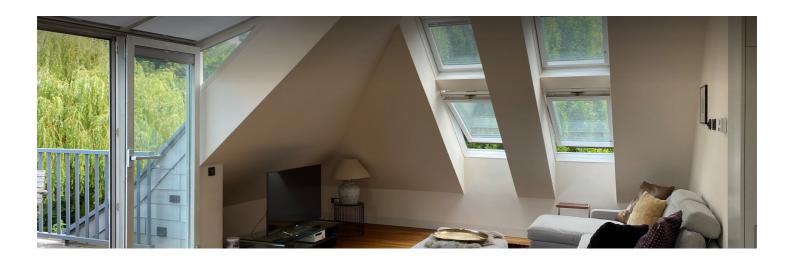

# Gorgeous penthouse apartment in Vienna

Object number: GKLQ1

View and rent online

Highly functional, fully furnished, modern penthouse apartment, ideal for families, couples and business travelers who, for professional or personal reasons, want to spend several weeks or months in one of Vienna's finest districts.

The apartment is spacious, sunny and quiet, and can be accessed via a private entrance by lift. From the living and dining room with separate sofa and dining table area as well as a fully equipped modern kitchen (Miele built-in appliances) you reach the terrace with a view of the old tree population with sycamores, pines and weeping willows. At the end of the corridor, you reach the two bedrooms, each furnished with a king-size bed. In one of the bedrooms there is a comfortable sofa bed for additional guests as well as a private workspace. There is also a large master bathroom with a rain shower, bathtub and toilet as well as another separate toilet. The wardrobe room offers a lot of space for clothes in its built-in wardrobes. On cold days, the underfloor heating guarantees a pleasant indoor climate, on hot days the air conditioning provides pleasant coolness. The flat is fully equipped with bed linen, towels, kitchen appliances and utensils (incl. Nespresso coffee machine), high-speed Wi-Fi internet and Smart TV with online streaming services Netflix, Prime, Disney, etc. The laundry room with washing machines and dryers is located in the basement. A drying rack is also available in the apartment.