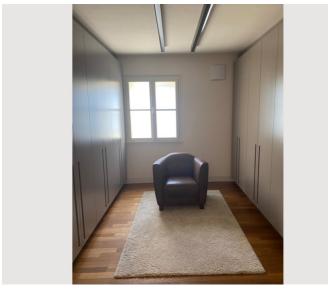

The apartment is spacious, sunny and quiet, and can be accessed via a private entrance by lift. From the living and dining room with separate sofa and dining table area as well as a fully equipped modern kitchen (Miele built-in appliances) you reach the terrace with a view of the old tree population with sycamores, pines and weeping willows. At the end of the corridor, you reach the two bedrooms, each furnished with a king-size bed. In one of the bedrooms there is a comfortable sofa bed for additional guests as well as a private workspace. There is also a large master bathroom with a rain shower, bathtub and toilet as well as another separate toilet. The wardrobe room offers a lot of space for clothes in its built-in wardrobes. On cold days, the underfloor heating guarantees a pleasant indoor climate, on hot days the air conditioning provides pleasant coolness. The flat is fully equipped with bed linen, towels, kitchen appliances and utensils (incl. Nespresso coffee machine), high-speed Wi-Fi internet and Smart TV with online streaming services Netflix, Prime, Disney, etc. The laundry room with washing machines and dryers is located in the basement. A drying rack is also available in the apartment.