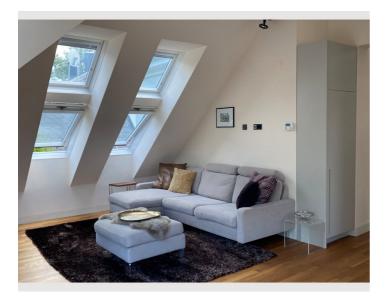

The apartment is spacious, sunny and quiet, and can be accessed via a private entrance by lift. From the living and dining room with separate sofa and dining table area as well as a fully equipped modern kitchen (Miele built-in appliances) you reach the terrace with a view of the old tree population with sycamores, pines and weeping willows. At the end of the corridor, you reach the two bedrooms, each furnished with a king-size bed. In one of the bedrooms there is a comfortable sofa bed for additional guests as well as a private workspace. There is also a large master bathroom with a rain shower, bathtub and toilet as well as another separate toilet. The wardrobe room offers a lot of space for clothes in its built-in wardrobes. On cold days, the underfloor heating guarantees a pleasant indoor climate, on hot days the air conditioning provides pleasant coolness. The flat is fully equipped with bed linen, towels, kitchen appliances and utensils (incl. Nespresso coffee machine), high-speed Wi-Fi internet and Smart TV with online streaming services Netflix, Prime, Disney, etc. The laundry room with washing machines and dryers is located in the basement. A drying rack is also available in the apartment.

#### **Picture gallery**