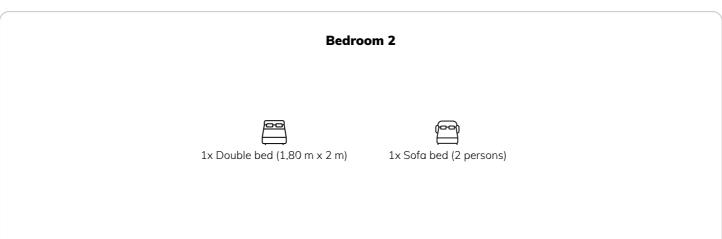

#### **Sleeping options**

The apartment is spacious, sunny and quiet, and can be accessed via a private entrance by lift. From the living and dining room with separate sofa and dining table area as well as a fully equipped modern kitchen (Miele built-in appliances) you reach the terrace with a view of the old tree population with sycamores, pines and weeping willows. At the end of the corridor, you reach the two bedrooms, each furnished with a king-size bed. In one of the bedrooms there is a comfortable sofa bed for additional guests as well as a private workspace. There is also a large master bathroom with a rain shower, bathtub and toilet as well as another separate toilet. The wardrobe room offers a lot of space for clothes in its built-in wardrobes. On cold days, the underfloor heating guarantees a pleasant indoor climate, on hot days the air conditioning provides pleasant coolness. The flat is fully equipped with bed linen, towels, kitchen appliances and utensils (incl. Nespresso coffee machine), high-speed Wi-Fi internet and Smart TV with online streaming services Netflix, Prime, Disney, etc. The laundry room with washing machines and dryers is located in the basement. A drying rack is also available in the apartment.