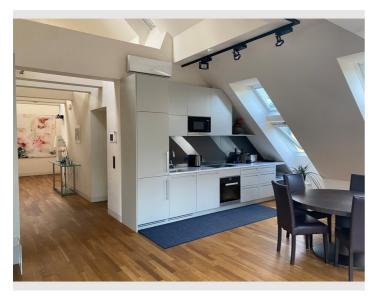

The apartment is spacious, sunny and quiet, and can be accessed via a private entrance by lift. From the living and dining room with separate sofa and dining table area as well as a fully equipped modern kitchen (Miele built-in appliances) you reach the terrace with a view of the old tree population with sycamores, pines and weeping willows. At the end of the corridor, you reach the two bedrooms, each furnished with a king-size bed. In one of the bedrooms there is a comfortable sofa bed for additional guests as well as a private workspace. There is also a large master bathroom with a rain shower, bathtub and toilet as well as another separate toilet. The wardrobe room offers a lot of space for clothes in its built-in wardrobes. On cold days, the underfloor heating guarantees a pleasant indoor climate, on hot days the air conditioning provides pleasant coolness. The flat is fully equipped with bed linen, towels, kitchen appliances and utensils (incl. Nespresso coffee machine), high-speed Wi-Fi internet and Smart TV with online streaming services Netflix, Prime, Disney, etc. The laundry room with washing machines and dryers is located in the basement. A drying rack is also available in the apartment.