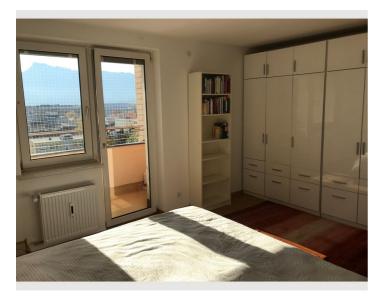

#### **Descripiton of accommodation**

The apartment has to main bed rooms, one with a Balcony and view to the famous Hohe - Festung castle, the other room also with view to the castle can be used as children room or office. The living room is connected to the Kitchen, the parket-floor in the whole apartment makes it very cosy. The modern Bathroom has bathtub and is very spacey. The apartment is very sunny, in the morning the lights the bedroom and kitchen, and in the evening the living room.