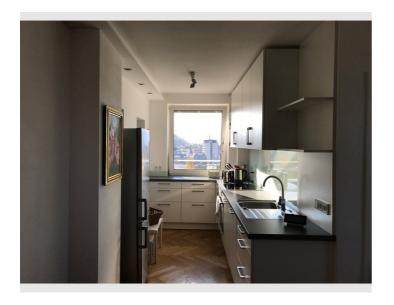

#### **Descripiton of accommodation**

The apartment has to main bed rooms, one with a Balcony and view to the famous Hohe - Festung castle, the other room also with view to the castle can be used as children room or office. The living room is connected to the Kitchen, the parket-floor in the whole apartment makes it very cosy. The modern Bathroom has bathtub and is very spacey. The apartment is very sunny, in the morning the lights the bedroom and kitchen, and in the evening the living room.