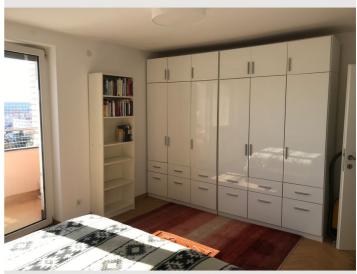

#### **Descripiton of accommodation**

The apartment has to main bed rooms, one with a Balcony and view to the famous Hohe - Festung castle, the other room also with view to the castle can be used as children room or office. The living room is connected to the Kitchen, the parket-floor in the whole apartment makes it very cosy. The modern Bathroom has bathtub and is very spacey. The apartment is very sunny, in the morning the lights the bedroom and kitchen, and in the evening the living room.