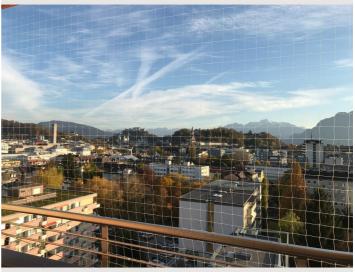

## View and rent online

3-room apartment in Salzburg. The apartment is on the 12. floor (13 floors), it has an amazing beautiful view to the old town and the mountain-panorama from Salzburg to the south and to the airport and to the west in direction to Germany.

#### **Descripiton of accommodation**

The apartment has to main bed rooms, one with a Balcony and view to the famous Hohe - Festung castle, the other room also with view to the castle can be used as children room or office. The living room is connected to the Kitchen, the parket-floor in the whole apartment makes it very cosy. The modern Bathroom has bathtub and is very spacey. The apartment is very sunny, in the morning the lights the bedroom and kitchen, and in the evening the living room.