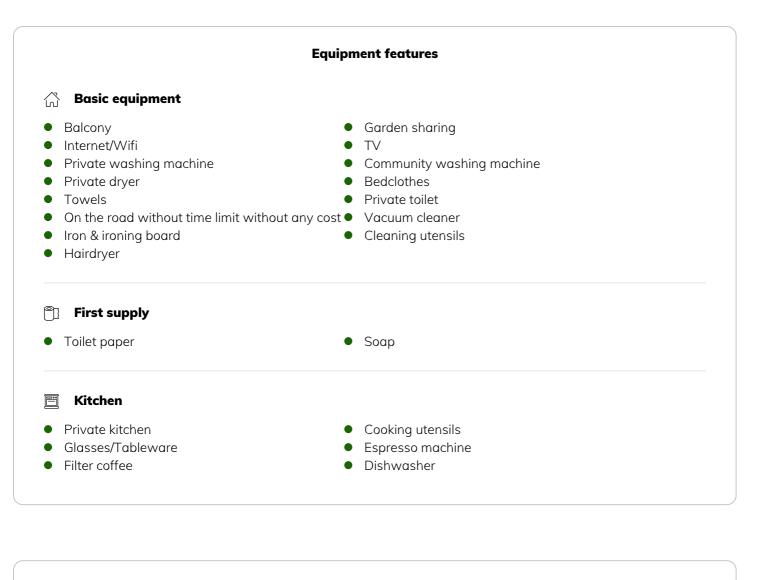

| F  | <b>Living space</b><br>70m²                                                | Ĩ             | <b>12. floor</b><br>Elevator available  |
|----|----------------------------------------------------------------------------|---------------|-----------------------------------------|
| 68 | <b>Maximum occupancy</b><br>4 Persons                                      | <del>ال</del> | <b>Check-in</b><br>10:00 - 20:00 Clock  |
|    | <b>Complete accommodation</b> ⑦<br>1 private bathroom 2 Separated bedrooms | ⋻             | <b>Check-out</b><br>10:00 - 16:00 Clock |