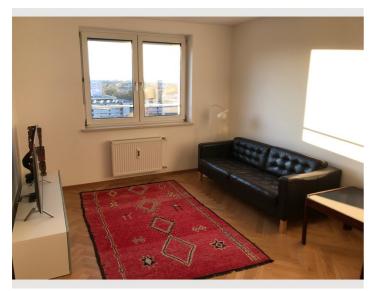

#### **Descripiton of accommodation**

The apartment has to main bed rooms, one with a Balcony and view to the famous Hohe - Festung castle, the other room also with view to the castle can be used as children room or office. The living room is connected to the Kitchen, the parket-floor in the whole apartment makes it very cosy. The modern Bathroom has bathtub and is very spacey. The apartment is very sunny, in the morning the lights the bedroom and kitchen, and in the evening the living room.