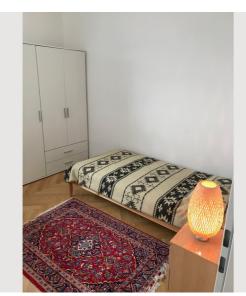

#### **Sleeping options**

#### **Descripiton of accommodation**

The apartment has to main bed rooms, one with a Balcony and view to the famous Hohe - Festung castle, the other room also with view to the castle can be used as children room or office. The living room is connected to the Kitchen, the parket-floor in the whole apartment makes it very cosy. The modern Bathroom has bathtub and is very spacey. The apartment is very sunny, in the morning the lights the bedroom and kitchen, and in the evening the living room.