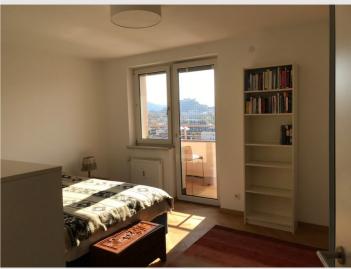

#### **Descripiton of accommodation**

The apartment has to main bed rooms, one with a Balcony and view to the famous Hohe - Festung castle, the other room also with view to the castle can be used as children room or office. The living room is connected to the Kitchen, the parket-floor in the whole apartment makes it very cosy. The modern Bathroom has bathtub and is very spacey. The apartment is very sunny, in the morning the lights the bedroom and kitchen, and in the evening the living room.