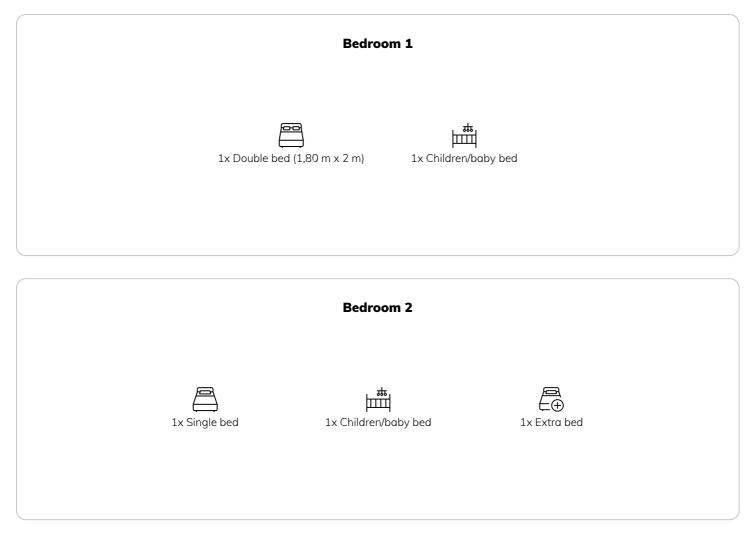

#### **Sleeping options**

#### **Descripiton of accommodation**

The apartment has to main bed rooms, one with a Balcony and view to the famous Hohe - Festung castle, the other room also with view to the castle can be used as children room or office. The living room is connected to the Kitchen, the parket-floor in the whole apartment makes it very cosy. The modern Bathroom has bathtub and is very spacey. The apartment is very sunny, in the morning the lights the bedroom and kitchen, and in the evening the living room.