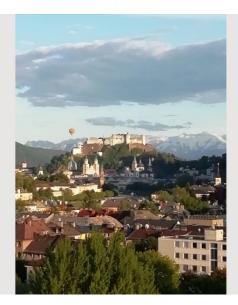

## View and rent online

3-room apartment in Salzburg. The apartment is on the 12. floor (13 floors), it has an amazing beautiful view to the old town and the mountain-panorama from Salzburg to the south and to the airport and to the west in direction to Germany.

#### **Descripiton of accommodation**

The apartment has to main bed rooms, one with a Balcony and view to the famous Hohe - Festung castle, the other room also with view to the castle can be used as children room or office. The living room is connected to the Kitchen, the parket-floor in the whole apartment makes it very cosy. The modern Bathroom has bathtub and is very spacey. The apartment is very sunny, in the morning the lights the bedroom and kitchen, and in the evening the living room.