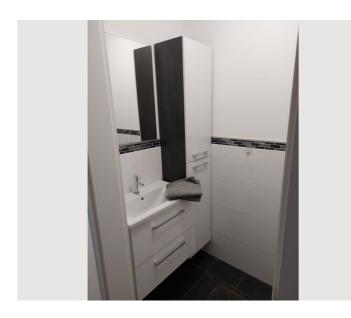

**Total** incl. VAT. € 1.575,52Security deposit € 1.100,00

Living space

 $89m^2$ 

**β**β Maximum occupancy

3 Persons

Complete accommodation ?

1 private bathroom 2 Separated bedrooms

Ground floor

### **Descripiton of accommodation**

Modern 3 room apartment, consisting of bedroom with double bed 180x200cm, 1 bedroom 1 double bed 160x200cm, separate bathroom, separate toilet, large living area with kitchen and dining area, 1 further sofa bed, private garden with terrace and lunge, 1 parking space right next to the garden, without canopy (therefore also suitable for vans) 1 parking space in the carport.