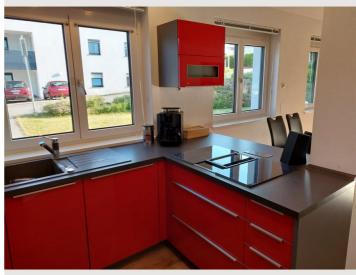

The apartment is practical and functionally equipped, washing machine, drying rack, ironing board and iron, Bed linen and towels are provided 2 sets per guest.

The kitchen is fully equipped, stove, oven, microwave, dishwasher, coffee machine, crockery, cutlery and all kitchen utensils.

## **Kitchen**

- Private kitchen
- Glasses/Tableware
- Dishwasher

- Cooking utensils
- Espresso machine
- Microwave

# **Picture gallery**