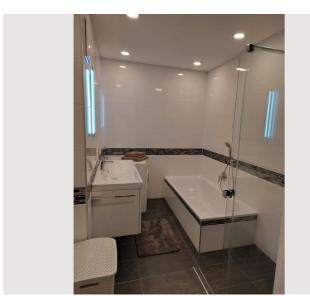

**Total** incl. VAT. € 1.575,52Security deposit € 1.100,00

Living space

 $89m^2$ 

**β**β Maximum occupancy

3 Persons

Complete accommodation ?

1 private bathroom 2 Separated bedrooms

Ground floor

### **Descripiton of accommodation**

Modern 3 room apartment, consisting of bedroom with double bed 180x200cm, 1 bedroom 1 double bed 160x200cm, separate bathroom, separate toilet, large living area with kitchen and dining area, 1 further sofa bed, private garden with terrace and lunge, 1 parking space right next to the garden, without canopy (therefore also suitable for vans) 1 parking space in the carport.