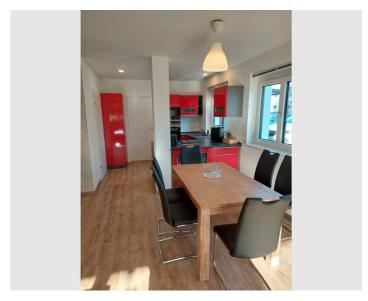

fully equipped, stove, oven, microwave, dishwasher, coffee machine, crockery, cutlery and all kitchen utensils.

Wi-Fi, electricity, water, heating is included in the warm rent.

# **Equipment features**

# Basic equipment

- Terrace
- Internet/Wifi
- Bedclothes
- Private toilet
- Vacuum cleaner
- Cleaning utensils

- Garden
- Private washing machine
- Towels
- Private parking space
- Iron & ironing board
- Hairdryer

# First supply

- Toilet paper
- Soap

shampoo

## **Kitchen**

- Private kitchen
- Glasses/Tableware
- Dishwasher

- Cooking utensils
- Espresso machine
- Microwave

#### Informations

- Smoking not allowed
- Desk/Workplace
- Regular cleaning at extra cost
- Free short-term parking zone
- Pets forbidden
- Bicycle room free of charge

# **Picture gallery**























#### Infrastructure

Supermarket, drugstore 10 minutes walk away



Linz Airport can be reached by car in 60 minutes



reachable on foot in 5 minutes

Andorf is centrally located in western Upper Austria. Directly on the railway line Würzburg / Passau / Wels / Vienna.

It is 15 minutes to the Inntal motorway A8, 40 minutes to Wels or 60 minutes to Linz, and 90 minutes to Salzburg via country road.

Munich and Munich Airport can be reached via the A 94 in 2 hours.

In Andorf, there are all the necessary shops for daily needs, restaurants and bars.

#### Location