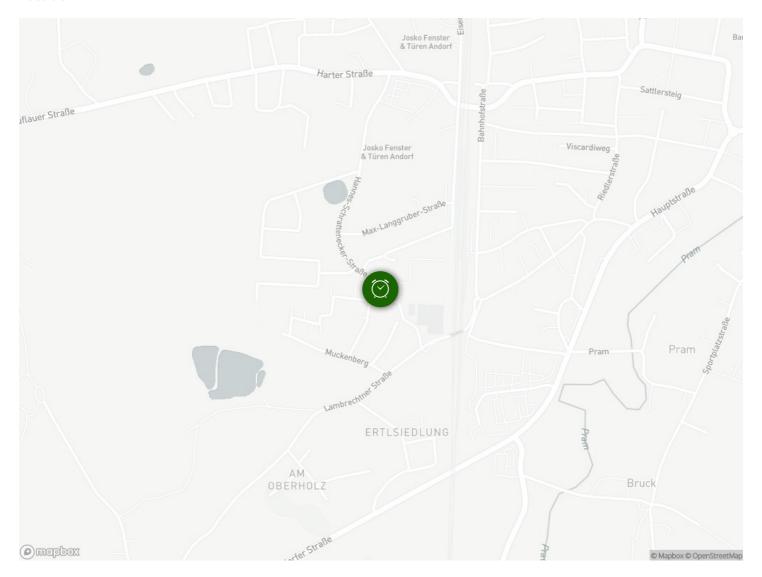

#### Infrastructure

Supermarket, drugstore 10 minutes walk away

Linz Airport can be reached by car in 60 minutes

reachable on foot in 5 minutes

Andorf is centrally located in western Upper Austria. Directly on the railway line Würzburg / Passau / Wels / Vienna.

It is 15 minutes to the Inntal motorway A8, 40 minutes to Wels or 60 minutes to Linz, and 90 minutes to Salzburg via country road.

Munich and Munich Airport can be reached via the A 94 in 2 hours.

In Andorf, there are all the necessary shops for daily needs, restaurants and bars.

#### Location