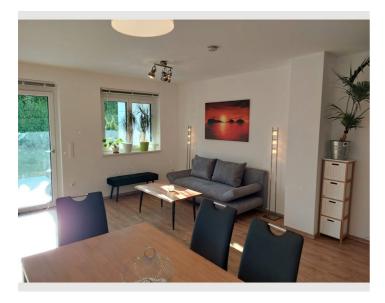

### **Descripiton of accommodation**

Modern 3 room apartment, consisting of bedroom with double bed 180x200cm, 1 bedroom 1 double bed 160x200cm, separate bathroom, separate toilet, large living area with kitchen and dining area, 1 further sofa bed, private garden with terrace and lunge, 1 parking space right next to the garden, without canopy (therefore also suitable for vans) 1 parking space in the carport.

# **Picture gallery**