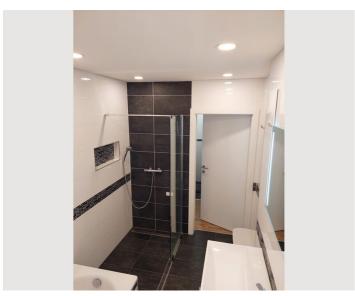

**Total** incl. VAT. € 1.575,52Security deposit € 1.100,00

Living space

 $89m^2$ 

**β**β Maximum occupancy

3 Persons

Complete accommodation ?

1 private bathroom 2 Separated bedrooms

Ground floor

### **Descripiton of accommodation**

Modern 3 room apartment, consisting of bedroom with double bed 180x200cm, 1 bedroom 1 double bed 160x200cm, separate bathroom, separate toilet, large living area with kitchen and dining area, 1 further sofa bed, private garden with terrace and lunge, 1 parking space right next to the garden, without canopy (therefore also suitable for vans) 1 parking space in the carport.