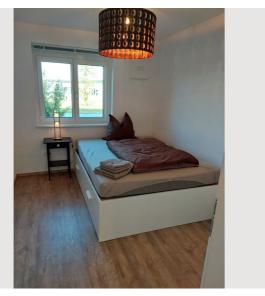

#### **Bedroom 2**

1x Double bed (1,40 m x 2 m)

### **Descripiton of accommodation**

Modern 3 room apartment, consisting of bedroom with double bed 180x200cm, 1 bedroom 1 double bed 160x200cm, separate bathroom, separate toilet, large living area with kitchen and dining area, 1 further sofa bed, private garden with terrace and lunge, 1 parking space right next to the garden, without canopy (therefore also suitable for vans) 1 parking space in the carport.