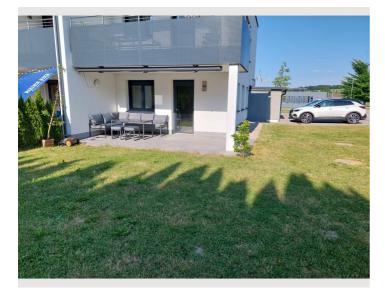

# **Business Apartment**

Object number: MGSB1

View and rent online

Modern 3 room apartment, fully equipped with private garden on the ground floor, incl. 2 parking spaces

 Period
 16/01/ - 16/02/2025

 Number of persons
 2

**Total** incl. VAT. € 1.575,52Security deposit € 1.100,00

Living space

 $89m^2$ 

**β**β Maximum occupancy

3 Persons

Complete accommodation ?

1 private bathroom 2 Separated bedrooms

Ground floor

### **Descripiton of accommodation**

Modern 3 room apartment, consisting of bedroom with double bed 180x200cm, 1 bedroom 1 double bed 160x200cm, separate bathroom, separate toilet, large living area with kitchen and dining area, 1 further sofa bed, private garden with terrace and lunge, 1 parking space right next to the garden, without canopy (therefore also suitable for vans) 1 parking space in the carport.