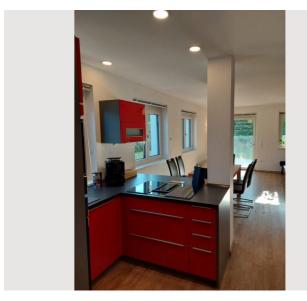

s fully equipped, stove, oven, microwave, dishwasher, coffee machine, crockery, cutlery and all kitchen utensils.

Wi-Fi, electricity, water, heating is included in the warm rent.

# **Equipment features**

# Basic equipment

- Terrace
- Internet/Wifi
- Bedclothes
- Private toilet
- Vacuum cleaner
- Cleaning utensils

- Garden
- Private washing machine
- Towels
- Private parking space
- Iron & ironing board
- Hairdryer

# First supply

- Toilet paper
- Soap

shampoo

## **Kitchen**

- Private kitchen
- Glasses/Tableware
- Dishwasher

- Cooking utensils
- Espresso machine
- Microwave

#### Informations

- Smoking not allowed
- Desk/Workplace
- Regular cleaning at extra cost
- Free short-term parking zone
- Pets forbidden
- Bicycle room free of charge

# **Picture gallery**























#### Infrastructure

Supermarket, drugstore 10 minutes walk away



Linz Airport can be reached by car in 60 minutes



reachable on foot in 5 minutes

Andorf is centrally located in western Upper Austria. Directly on the railway line Würzburg / Passau / Wels / Vienna.

It is 15 minutes to the Inntal motorway A8, 40 minutes to Wels or 60 minutes to Linz, and 90 minutes to Salzburg via country road.

Munich and Munich Airport can be reached via the A 94 in 2 hours.

In Andorf, there are all the necessary shops for daily needs, restaurants and bars.

#### Location