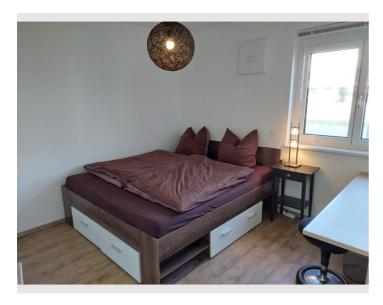

## **Sleeping options**

### **Descripiton of accommodation**

Modern 3 room apartment, consisting of bedroom with double bed 180x200cm, 1 bedroom 1 double bed 160x200cm, separate bathroom, separate toilet, large living area with kitchen and dining area, 1 further sofa bed, private garden with terrace and lunge, 1 parking space right next to the garden, without canopy (therefore also suitable for vans) 1 parking space in the carport.