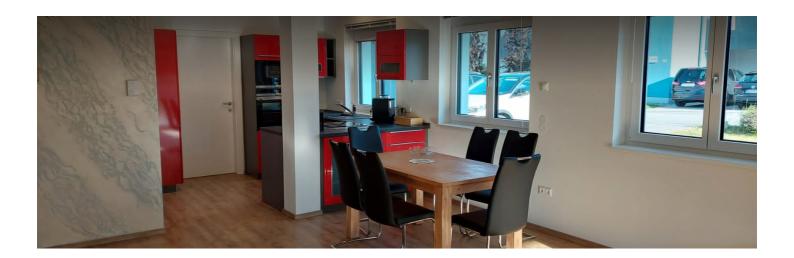

### **Descripiton of accommodation**

Modern 3 room apartment, consisting of bedroom with double bed 180x200cm, 1 bedroom 1 double bed 160x200cm, separate bathroom, separate toilet, large living area with kitchen and dining area, 1 further sofa bed, private garden with terrace and lunge, 1 parking space right next to the garden, without canopy (therefore also suitable for vans) 1 parking space in the carport.

The apartment is practical and functionally equipped, washing machine, drying rack, ironing board and iron, Bed linen and towels are provided 2 sets per guest.

The kitchen is fully equipped, stove, oven, microwave, dishwasher, coffee machine, crockery, cutlery and all kitchen utensils.

## **Kitchen**

- Private kitchen
- Glasses/Tableware
- Dishwasher

- Cooking utensils
- Espresso machine
- Microwave