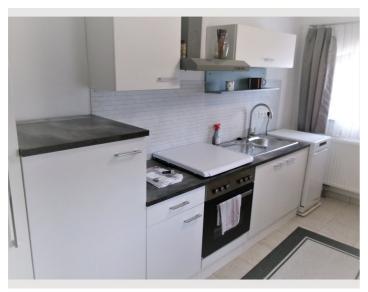

### **≅** Kitchen

- Private kitchen
- Glasses/Tableware
- Dishwasher

- Cooking utensils
- Filter coffee
- Microwave