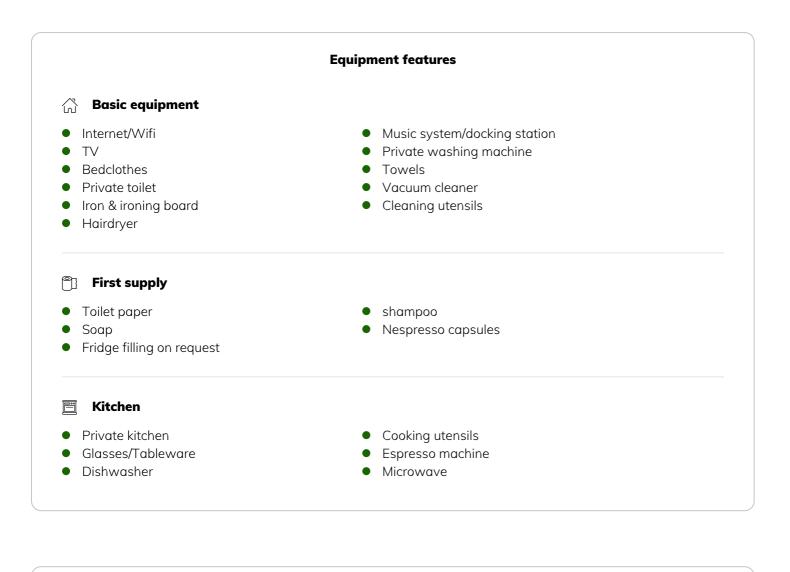

## Informations

- Suitable for children
- Short-term parking zone subject to a charge
- Private entrance
- Regular cleaning free of charge
- Smoking not allowed
- Desk/Workplace
- Pets on request
- Bicycle room free of charge