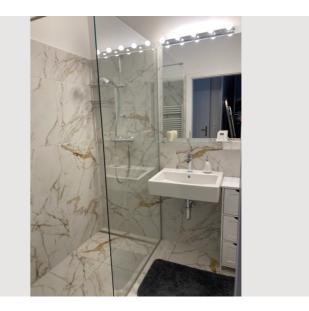

#### Descripiton of accommodation

Beautiful, light, calm and completely new 1 1/2 rooms: kitchen with wine fridge, bar table with window, induction cooker, dishwasher, nespresso coffee maker, and microwave. To the side a hall leading to the main room, along you'll find a shower bathroom with washing machine, the toilette and a walk-in closet.