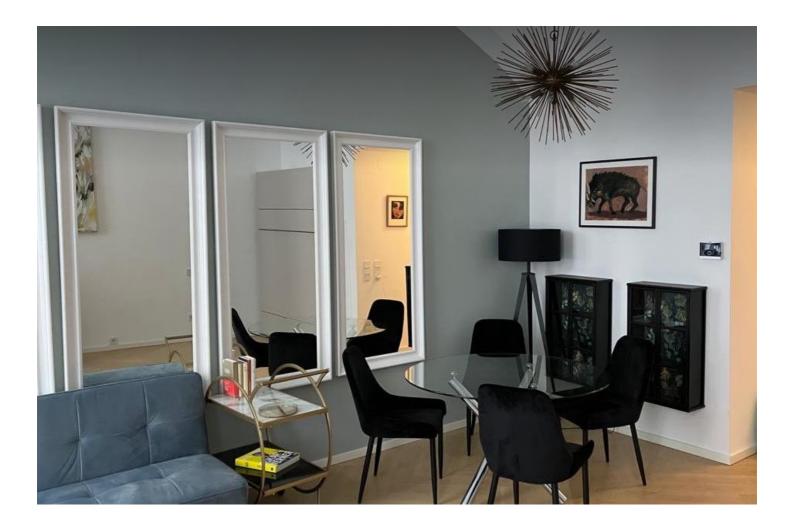

#### Descripiton of accommodation

Beautiful, light, calm and completely new 1 1/2 rooms: kitchen with wine fridge, bar table with window, induction cooker, dishwasher, nespresso coffee maker, and microwave. To the side a hall leading to the main room, along you'll find a shower bathroom with washing machine, the toilette and a walk-in closet.

The main room is a living room and a bedroom in one. The comfortable Queen-size bed can be folded up if you like more room for guests. Also, you'll find a bed-couch as well as a dining area with a wide glass table and 4 chairs. Furthermore, there is a piano (tuning available!) as well as a huge TV screen.