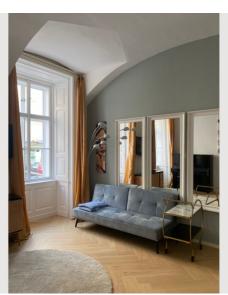

#### Descripiton of accommodation

Beautiful, light, calm and completely new 1 1/2 rooms: kitchen with wine fridge, bar table with window, induction cooker, dishwasher, nespresso coffee maker, and microwave. To the side a hall leading to the main room, along you'll find a shower bathroom with washing machine, the toilette and a walk-in closet.

The main room is a living room and a bedroom in one. The comfortable Queen-size bed can be folded up if you like more room for guests. Also, you'll find a bed-couch as well as a dining area with a wide glass table and 4 chairs. Furthermore, there is a piano (tuning available!) as well as a huge TV screen.