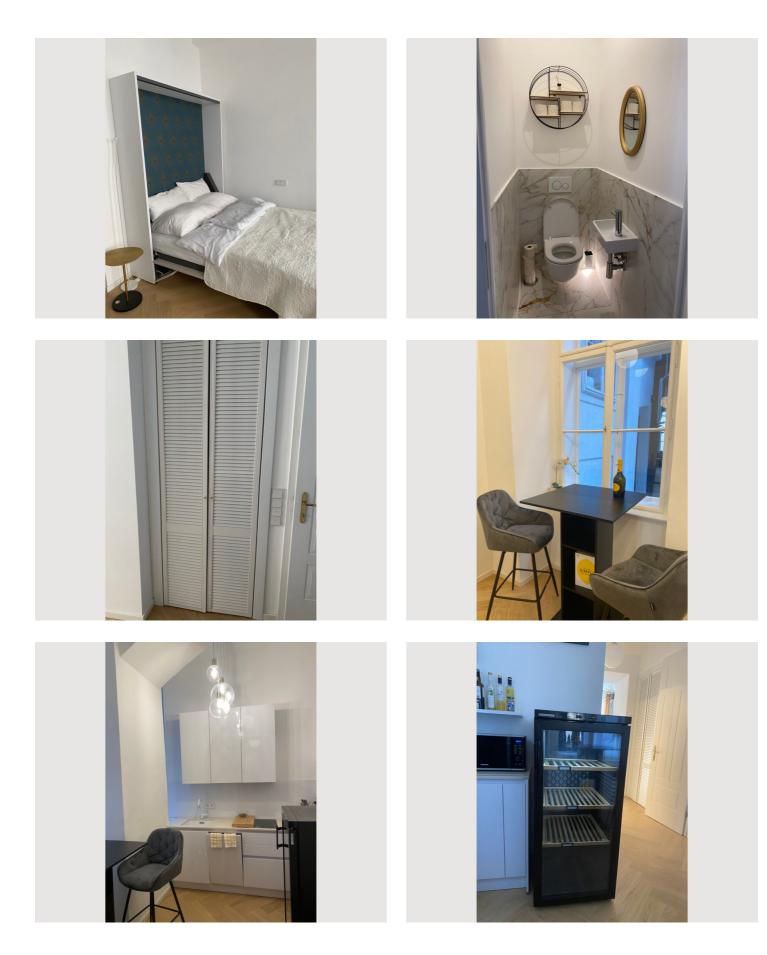

#### Descripiton of accommodation

Beautiful, light, calm and completely new 1 1/2 rooms: kitchen with wine fridge, bar table with window, induction cooker, dishwasher, nespresso coffee maker, and microwave. To the side a hall leading to the main room, along you'll find a shower bathroom with washing machine, the toilette and a walk-in closet.

The main room is a living room and a bedroom in one. The comfortable Queen-size bed can be folded up if you like more room for guests. Also, you'll find a bed-couch as well as a dining area with a wide glass table and 4 chairs. Furthermore, there is a piano (tuning available!) as well as a huge TV screen.

#### **Sleeping options**

| Living and sleeping                                 |
|-----------------------------------------------------|
| 1x Double bed (1,60 m x 2 m) 1x Sofa bed (1 person) |