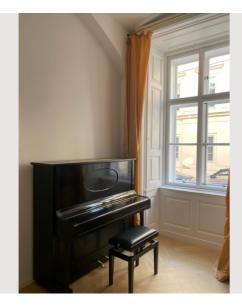

The main room is a living room and a bedroom in one. The comfortable Queen-size bed can be folded up if you like more room for guests. Also, you'll find a bed-couch as well as a dining area with a wide glass table and 4 chairs. Furthermore, there is a piano (tuning available!) as well as a huge TV screen.