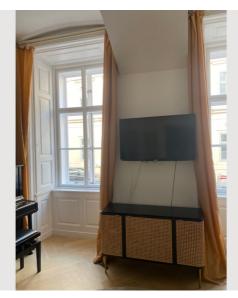

The main room is a living room and a bedroom in one. The comfortable Queen-size bed can be folded up if you like more room for guests. Also, you'll find a bed-couch as well as a dining area with a wide glass table and 4 chairs. Furthermore, there is a piano (tuning available!) as well as a huge TV screen.