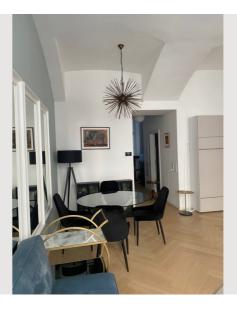

The main room is a living room and a bedroom in one. The comfortable Queen-size bed can be folded up if you like more room for guests. Also, you'll find a bed-couch as well as a dining area with a wide glass table and 4 chairs. Furthermore, there is a piano (tuning available!) as well as a huge TV screen.