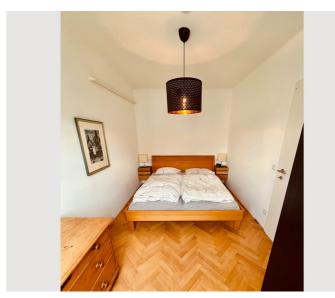

# Bedroom 1 1x Double bed (1,80 m x 2 m) Bedroom 2

### **Descripiton of accommodation**

The heart of the apartment is the spacious living room, which is oriented to the east and south and allows a view of the Salzburg mountains Gaisberg, Kapuzinerberg & Untersberg. The living room is directly connected to the open kitchen via a seating bar. The kitchen including a small breakfast table faces east. The lovingly furnished bedroom is adjacent to the living room. The guest room or study has a sofa bed a fold-down desk and balcony access. In the bathroom there is a spacious shower, bidet and the toilet and sink.