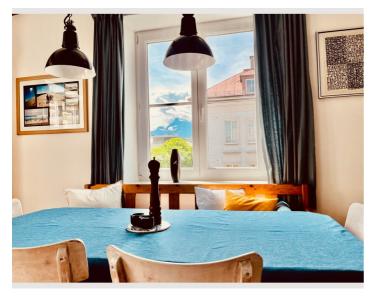

### **Descripiton of accommodation**

The heart of the apartment is the spacious living room, which is oriented to the east and south and allows a view of the Salzburg mountains Gaisberg, Kapuzinerberg & Untersberg. The living room is directly connected to the open kitchen via a seating bar. The kitchen including a small breakfast table faces east. The lovingly furnished bedroom is adjacent to the living room. The guest room or study has a sofa bed a fold-down desk and balcony access. In the bathroom there is a spacious shower, bidet and the toilet and sink.