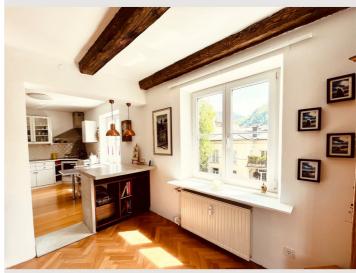

### **Descripiton of accommodation**

The heart of the apartment is the spacious living room, which is oriented to the east and south and allows a view of the Salzburg mountains Gaisberg, Kapuzinerberg & Untersberg. The living room is directly connected to the open kitchen via a seating bar. The kitchen including a small breakfast table faces east. The lovingly furnished bedroom is adjacent to the living room. The guest room or study has a sofa bed a fold-down desk and balcony access. In the bathroom there is a spacious shower, bidet and the toilet and sink.