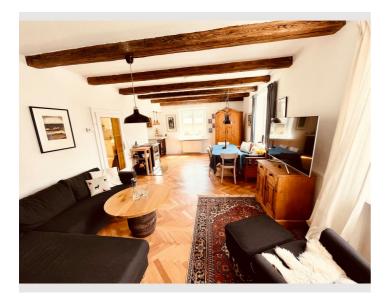

### **Descripiton of accommodation**

The heart of the apartment is the spacious living room, which is oriented to the east and south and allows a view of the Salzburg mountains Gaisberg, Kapuzinerberg & Untersberg. The living room is directly connected to the open kitchen via a seating bar. The kitchen including a small breakfast table faces east. The lovingly furnished bedroom is adjacent to the living room. The guest room or study has a sofa bed a fold-down desk and balcony access. In the bathroom there is a spacious shower, bidet and the toilet and sink.