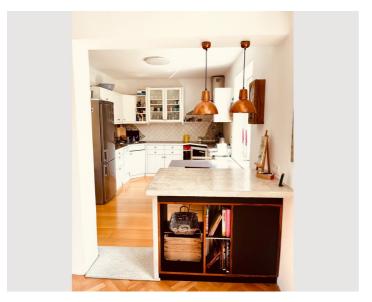

### **Descripiton of accommodation**

The heart of the apartment is the spacious living room, which is oriented to the east and south and allows a view of the Salzburg mountains Gaisberg, Kapuzinerberg & Untersberg. The living room is directly connected to the open kitchen via a seating bar. The kitchen including a small breakfast table faces east. The lovingly furnished bedroom is adjacent to the living room. The guest room or study has a sofa bed a fold-down desk and balcony access. In the bathroom there is a spacious shower, bidet and the toilet and sink.

# **≅** Kitchen

- Private kitchen
- Glasses/Tableware
- Dishwasher

- Cooking utensils
- Coffee machine