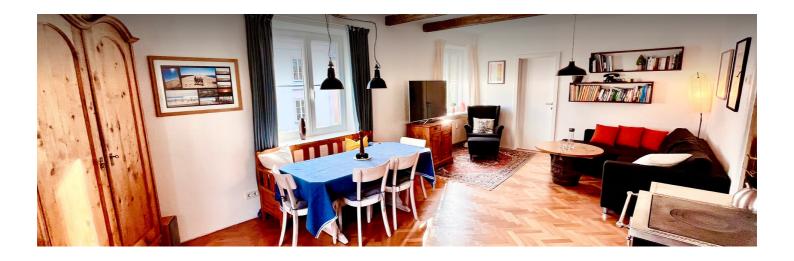

### **Descripiton of accommodation**

The heart of the apartment is the spacious living room, which is oriented to the east and south and allows a view of the Salzburg mountains Gaisberg, Kapuzinerberg & Untersberg. The living room is directly connected to the open kitchen via a seating bar. The kitchen including a small breakfast table faces east. The lovingly furnished bedroom is adjacent to the living room. The guest room or study has a sofa bed a fold-down desk and balcony access. In the bathroom there is a spacious shower, bidet and the toilet and sink.