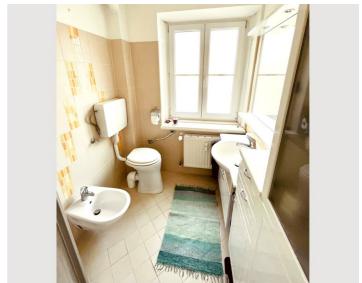

### **Descripiton of accommodation**

The heart of the apartment is the spacious living room, which is oriented to the east and south and allows a view of the Salzburg mountains Gaisberg, Kapuzinerberg & Untersberg. The living room is directly connected to the open kitchen via a seating bar. The kitchen including a small breakfast table faces east. The lovingly furnished bedroom is adjacent to the living room. The guest room or study has a sofa bed a fold-down desk and balcony access. In the bathroom there is a spacious shower, bidet and the toilet and sink.