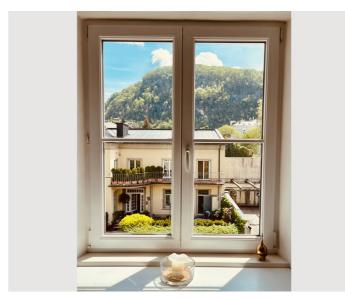

### **Descripiton of accommodation**

The heart of the apartment is the spacious living room, which is oriented to the east and south and allows a view of the Salzburg mountains Gaisberg, Kapuzinerberg & Untersberg. The living room is directly connected to the open kitchen via a seating bar. The kitchen including a small breakfast table faces east. The lovingly furnished bedroom is adjacent to the living room. The guest room or study has a sofa bed a fold-down desk and balcony access. In the bathroom there is a spacious shower, bidet and the toilet and sink.