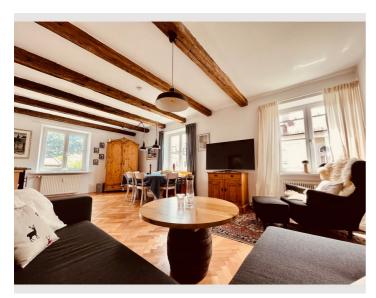

### **Descripiton of accommodation**

The heart of the apartment is the spacious living room, which is oriented to the east and south and allows a view of the Salzburg mountains Gaisberg, Kapuzinerberg & Untersberg. The living room is directly connected to the open kitchen via a seating bar. The kitchen including a small breakfast table faces east. The lovingly furnished bedroom is adjacent to the living room. The guest room or study has a sofa bed a fold-down desk and balcony access. In the bathroom there is a spacious shower, bidet and the toilet and sink.