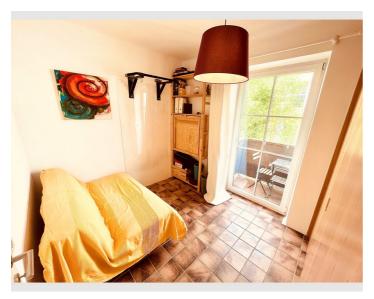

### **Descripiton of accommodation**

The heart of the apartment is the spacious living room, which is oriented to the east and south and allows a view of the Salzburg mountains Gaisberg, Kapuzinerberg & Untersberg. The living room is directly connected to the open kitchen via a seating bar. The kitchen including a small breakfast table faces east. The lovingly furnished bedroom is adjacent to the living room. The guest room or study has a sofa bed a fold-down desk and balcony access. In the bathroom there is a spacious shower, bidet and the toilet and sink.

1x Sofa bed (2 persons)