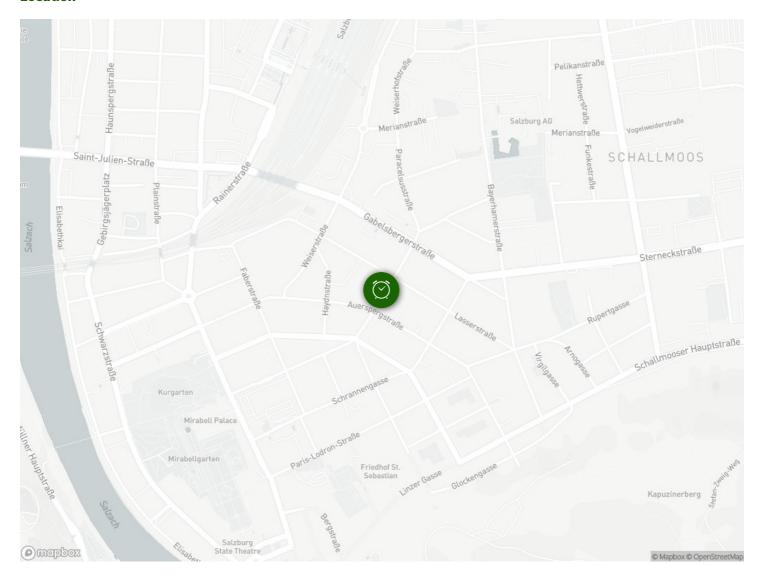

### Infrastructure

Mirabell Castle 7 min walking

Mirabellplatz 6 min walking

Linzergasse 6 min walking

3 10 min walking

There are 3-4 supermarkets in under 10 minutes walk. At the main station is a supermarket also open on Sundays and holidays 10 minutes walk. The small green market with several pubs, a bakery and delicatessens is only 3 minutes walk away.

### Location