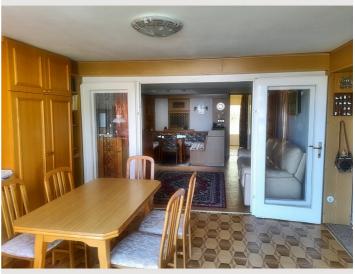

#### **Descripiton of accommodation**

The chalet is located at a small lake. The neighborhood is fairly quiet and the house is big enough to fit 2 adults and one child. On the right side, there is one garage which is big enough to fit a medium sized car. U can enter the house through the garage as well as the main entrance, which is located right next to it. After entering, u will see the kitchen to your right and if you walk straight ahead, you enter the living area, where the bathroom and the bedroom for a child is on the left side and the bigger bedroom for two adults is located to the right. The bathroom is equipped with a shower, toilet and a washing-machine. At the very back of the chalet, there is the sauna, which is very relaxing on cold days. If you dont turn left to the sauna, you can leave the house and enter the garden, where you can relax and also go swimming. Per request, a small PC can be addet to the living room, which can be connected to the TV.