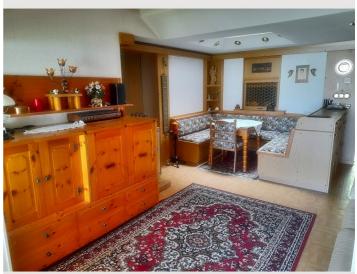

#### **Descripiton of accommodation**

The chalet is located at a small lake. The neighborhood is fairly quiet and the house is big enough to fit 2 adults and one child. On the right side, there is one garage which is big enough to fit a medium sized car. U can enter the house through the garage as well as the main entrance, which is located right next to it. After entering, u will see the kitchen to your right and if you walk straight ahead, you enter the living area, where the bathroom and the bedroom for a child is on the left side and the bigger bedroom for two adults is located to the right. The bathroom is equipped with a shower, toilet and a washing-machine. At the very back of the chalet, there is the sauna, which is very relaxing on cold days. If you dont turn left to the sauna, you can leave the house and enter the garden, where you can relax and also go swimming. Per request, a small PC can be addet to the living room, which can be connected to the TV.