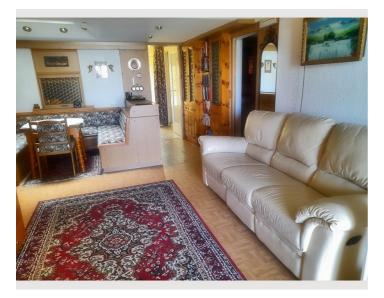

#### **Descripiton of accommodation**

The chalet is located at a small lake. The neighborhood is fairly quiet and the house is big enough to fit 2 adults and one child. On the right side, there is one garage which is big enough to fit a medium sized car. U can enter the house through the garage as well as the main entrance, which is located right next to it. After entering, u will see the kitchen to your right and if you walk straight ahead, you enter the living area, where the bathroom and the bedroom for a child is on the left side and the bigger bedroom for two adults is located to the right. The bathroom is equipped with a shower, toilet and a washing-machine. At the very back of the chalet, there is the sauna, which is very relaxing on cold days. If you dont turn left to the sauna, you can leave the house and enter the garden, where you can relax and also go swimming. Per request, a small PC can be addet to the living room, which can be connected to the TV.