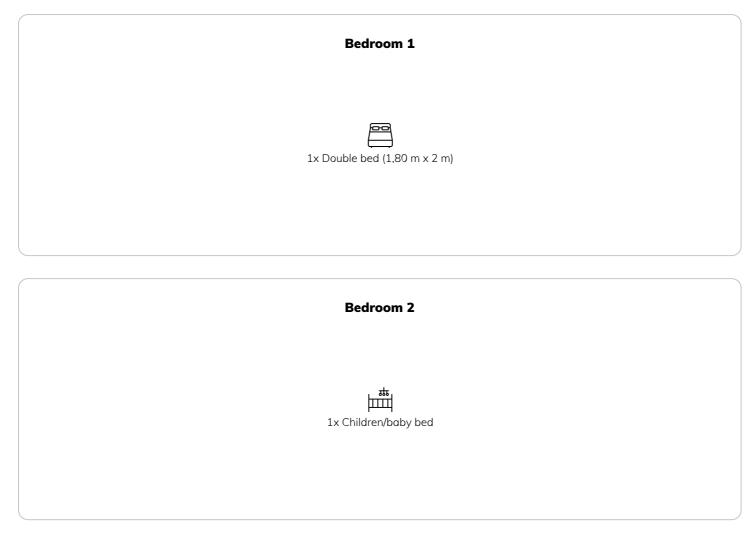

#### **Sleeping options**

#### **Descripiton of accommodation**

The chalet is located at a small lake. The neighborhood is fairly quiet and the house is big enough to fit 2 adults and one child. On the right side, there is one garage which is big enough to fit a medium sized car. U can enter the house through the garage as well as the main entrance, which is located right next to it. After entering, u will see the kitchen to your right and if you walk straight ahead, you enter the living area, where the bathroom and the bedroom for a child is on the left side and the bigger bedroom for two adults is located to the right. The bathroom is equipped with a shower, toilet and a washing-machine. At the very back of the chalet, there is the sauna, which is very relaxing on cold days. If you dont turn left to the sauna, you can leave the house and enter the garden, where you can relax and also go swimming. Per request, a small PC can be addet to the living room, which can be connected to the TV.