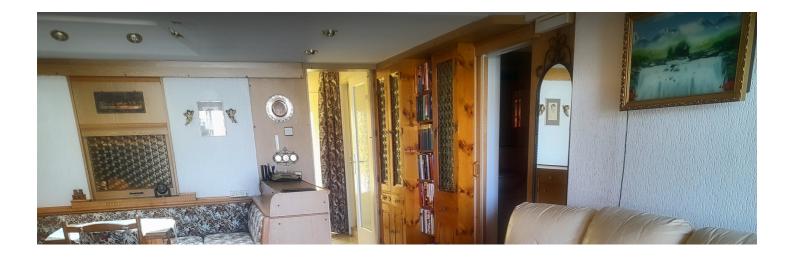

#### **Descripiton of accommodation**

The chalet is located at a small lake. The neighborhood is fairly quiet and the house is big enough to fit 2 adults and one child. On the right side, there is one garage which is big enough to fit a medium sized car. U can enter the house through the garage as well as the main entrance, which is located right next to it. After entering, u will see the kitchen to your right and if you walk straight ahead, you enter the living area, where the bathroom and the bedroom for a child is on the left side and the bigger bedroom for two adults is located to the right. The bathroom is equipped with a shower, toilet and a washing-machine. At the very back of the chalet, there is the sauna, which is very relaxing on cold days. If you dont turn left to the sauna, you can leave the house and enter the garden, where you can relax and also go swimming. Per request, a small PC can be addet to the living room, which can be connected to the TV.