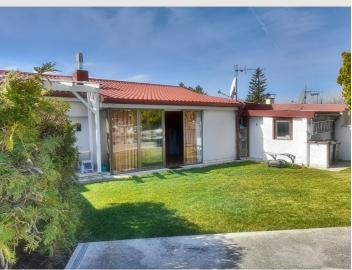

# **Chalet Lakeside**

Object number: HTUB1

View and rent online

Chalet is situated on a lake. The quality of the water of the lake is water you may drink! It only takes 2 or 5 minutes of driving to reach an opportunity for grocery shopping as well as doctors and a pharmacy. Vienna is reachable within 30 minutes.

#### **Descripiton of accommodation**

The chalet is located at a small lake. The neighborhood is fairly quiet and the house is big enough to fit 2 adults and one child. On the right side, there is one garage which is big enough to fit a medium sized car. U can enter the house through the garage as well as the main entrance, which is located right next to it. After entering, u will see the kitchen to your right and if you walk straight ahead, you enter the living area, where the bathroom and the bedroom for a child is on the left side and the bigger bedroom for two adults is located to the right. The bathroom is equipped with a shower, toilet and a washing-machine. At the very back of the chalet, there is the sauna, which is very relaxing on cold days. If you dont turn left to the sauna, you can leave the house and enter the garden, where you can relax and also go swimming. Per request, a small PC can be addet to the living room, which can be connected to the TV.