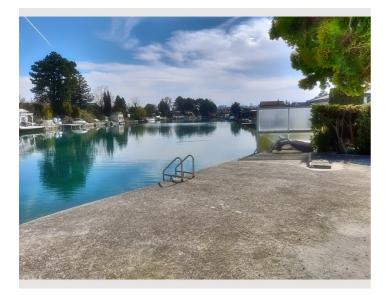

# **Chalet Lakeside**

Object number: HTUB1

View and rent online

Chalet is situated on a lake. The quality of the water of the lake is water you may drink! It only takes 2 or 5 minutes of driving to reach an opportunity for grocery shopping as well as doctors and a pharmacy. Vienna is reachable within 30 minutes.

#### **Descripiton of accommodation**

The chalet is located at a small lake. The neighborhood is fairly quiet and the house is big enough to fit 2 adults and one child. On the right side, there is one garage which is big enough to fit a medium sized car. U can enter the house through the garage as well as the main entrance, which is located right next to it. After entering, u will see the kitchen to your right and if you walk straight ahead, you enter the living area, where the bathroom and the bedroom for a child is on the left side and the bigger bedroom for two adults is located to the right. The bathroom is equipped with a shower, toilet and a washing-machine. At the very back of the chalet, there is the sauna, which is very relaxing on cold days. If you dont turn left to the sauna, you can leave the house and enter the garden, where you can relax and also go swimming. Per request, a small PC can be addet to the living room, which can be connected to the TV.