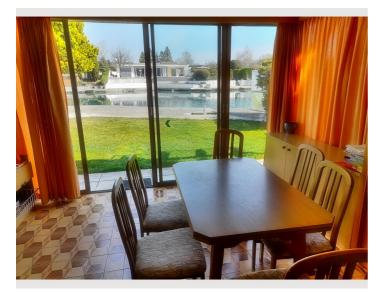

#### **Descripiton of accommodation**

The chalet is located at a small lake. The neighborhood is fairly quiet and the house is big enough to fit 2 adults and one child. On the right side, there is one garage which is big enough to fit a medium sized car. U can enter the house through the garage as well as the main entrance, which is located right next to it. After entering, u will see the kitchen to your right and if you walk straight ahead, you enter the living area, where the bathroom and the bedroom for a child is on the left side and the bigger bedroom for two adults is located to the right. The bathroom is equipped with a shower, toilet and a washing-machine. At the very back of the chalet, there is the sauna, which is very relaxing on cold days. If you dont turn left to the sauna, you can leave the house and enter the garden, where you can relax and also go swimming. Per request, a small PC can be addet to the living room, which can be connected to the TV.