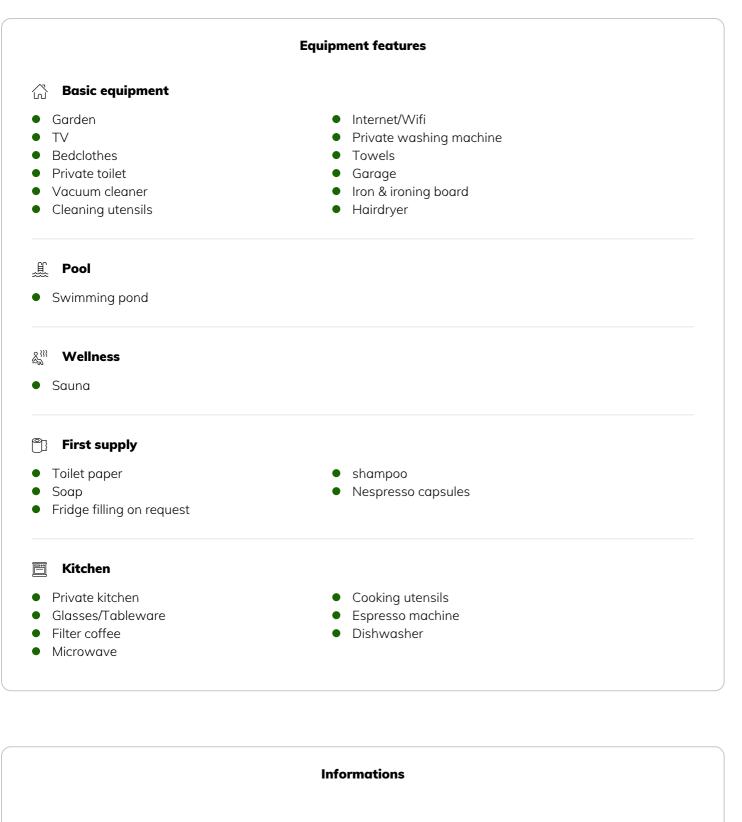

#### **Descripiton of accommodation**

The chalet is located at a small lake. The neighborhood is fairly quiet and the house is big enough to fit 2 adults and one child. On the right side, there is one garage which is big enough to fit a medium sized car. U can enter the house through the garage as well as the main entrance, which is located right next to it. After entering, u will see the kitchen to your right and if you walk straight ahead, you enter the living area, where the bathroom and the bedroom for a child is on the left side and the bigger bedroom for two adults is located to the right. The bathroom is equipped with a shower, toilet and a washing-machine. At the very back of the chalet, there is the sauna, which is very relaxing on cold days. If you dont turn left to the sauna, you can leave the house and enter the garden, where you can relax and also go swimming. Per request, a small PC can be addet to the living room, which can be connected to the TV.