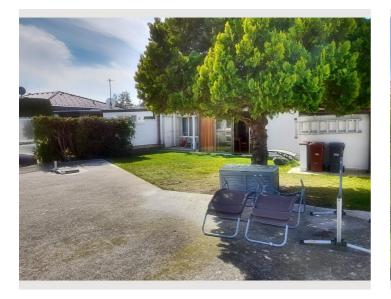

#### **Descripiton of accommodation**

The chalet is located at a small lake. The neighborhood is fairly quiet and the house is big enough to fit 2 adults and one child. On the right side, there is one garage which is big enough to fit a medium sized car. U can enter the house through the garage as well as the main entrance, which is located right next to it. After entering, u will see the kitchen to your right and if you walk straight ahead, you enter the living area, where the bathroom and the bedroom for a child is on the left side and the bigger bedroom for two adults is located to the right. The bathroom is equipped with a shower, toilet and a washing-machine. At the very back of the chalet, there is the sauna, which is very relaxing on cold days. If you dont turn left to the sauna, you can leave the house and enter the garden, where you can relax and also go swimming. Per request, a small PC can be addet to the living room, which can be connected to the TV.