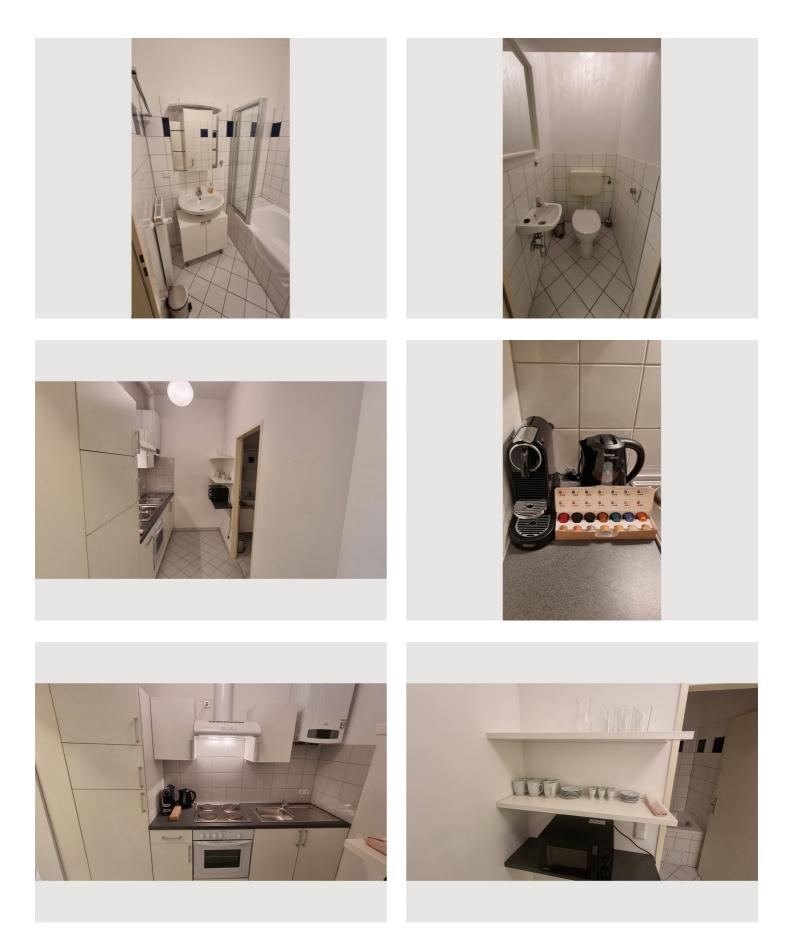

City, which is located directly opposite the intersection, offers a variety of attractions such as cinemas, restaurants and shopping. The Wiener Stadthalle, which is located directly behind it, offers a wide range of events, from concerts to sporting events and cabarets. The immediate proximity to the Burggasse-Stadthalle underground station (U6) takes you to the Westbahnhof train station and the famous Mariahilfer Straße shopping street in just one stop. Explore Vienna at its best and enjoy the many advantages that this central location has to offer.



#### Informations

- Suitable for construction workers
- Smoking not allowed
- Pets on request

- Suitable for children
- Short-term parking zone subject to a charge
- Regular cleaning at extra cost

#### **Picture gallery**





























### Location