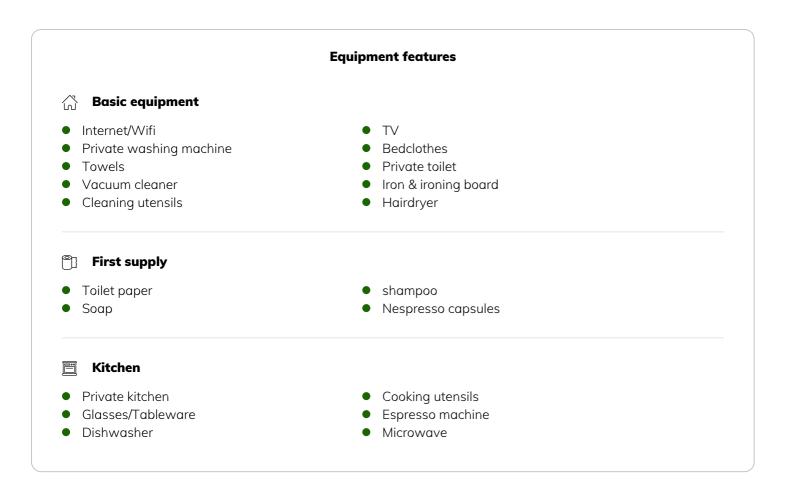

## View and rent online

Experience a magical stay in our cozy apartment in the beautiful city of Vienna. Ideal for couples or concertgoers. We offer fast Wi-Fi, clean linens and fresh towels to make your stay as enjoyable as possible.