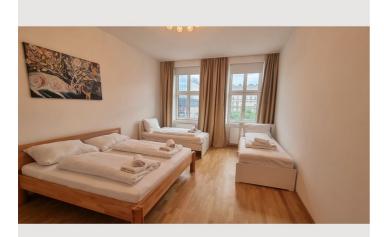

#### **Sleeping options**

| Sleeping room                              |  |
|--------------------------------------------|--|
| 1x Double bed (1,80 m x 2 m) 2x Single bed |  |
| Living and sleeping                        |  |
| 1x Sofa bed (2 persons)                    |  |
|                                            |  |