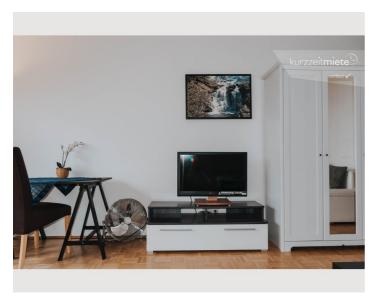

# ☆ Basic equipment

- Terrace
- TV
- Community dryer
- Towels
- Garage
- Hairdryer

- Internet/Wifi
- Community washing machine
- Bedclothes
- Toilet at the corridor
- Iron & ironing board