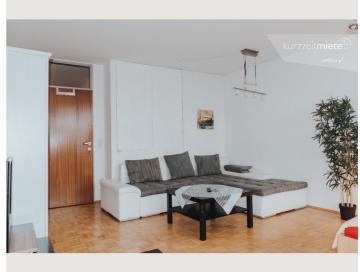

ets and talks, cooks, eats, watches TV or drinks coffee / tea on the common terrace.

# **Equipment features**

# ☆ Basic equipment

- Terrace
- TV
- Community dryer
- Towels
- Garage
- Hairdryer

- Internet/Wifi
- Community washing machine
- Bedclothes
- Toilet at the corridor
- Iron & ironing board

# **Kitchen**

- Private kitchen
- Coffee machine

- Glasses/Tableware
- Microwave

#### **Informations**

- Suitable for construction workers
- Smoking not allowed
- Private entrance
- Pets forbidden

- Not suitable for children
- Short-term parking zone subject to a charge
- Pets on request
- Regular cleaning at extra cost

#### **Additional services**

Garage

Regular cleaning

All prices are gross per month - billing is done directly with the lessor.

# **Picture gallery**

















# Location