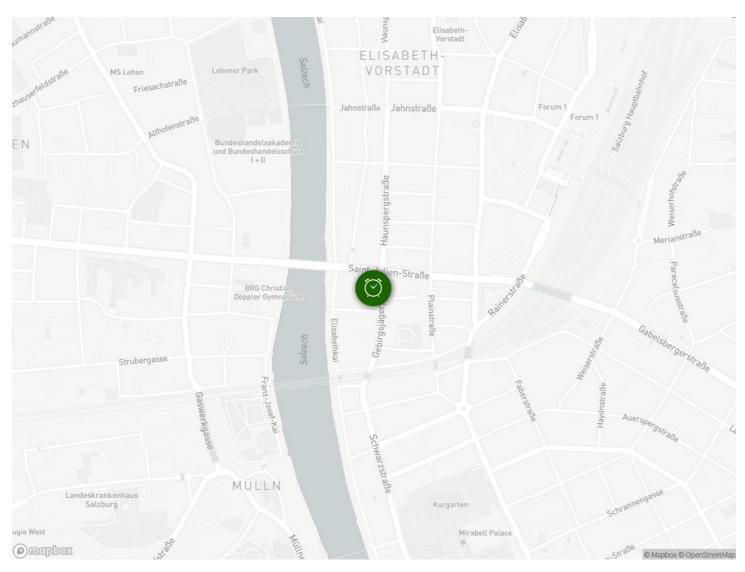

cooks, eats, watches TV or drinks coffee / tea on the common terrace.

# **Equipment features**

# ☆ Basic equipment

- Terrace
- TV
- Community dryer
- Towels
- Garage
- Hairdryer

- Internet/Wifi
- Community washing machine
- Bedclothes
- Toilet at the corridor
- Iron & ironing board

# **Kitchen**

- Private kitchen
- Coffee machine

- Glasses/Tableware
- Microwave

#### **Informations**

- Suitable for construction workers
- Smoking not allowed
- Private entrance
- Pets forbidden

- Not suitable for children
- Short-term parking zone subject to a charge
- Pets on request
- Regular cleaning at extra cost

#### **Additional services**

Garage

Regular cleaning

All prices are gross per month - billing is done directly with the lessor.

# **Picture gallery**

















# Location