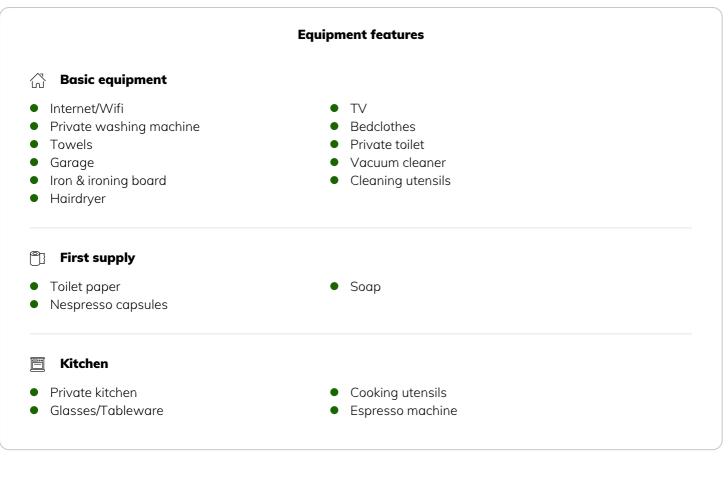

From the fully equipped kitchen, to the bathroom with its own washing machine, to the WLAN connection, everything is available.

If you are traveling by car, you have your own underground parking space.