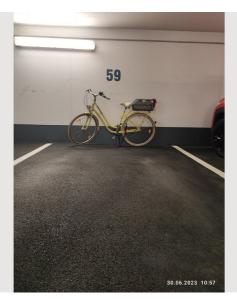

From the fully equipped kitchen, to the bathroom with its own washing machine, to the WLAN connection, everything is available.

If you are traveling by car, you have your own underground parking space.

We can also provide you with a bicycle, with which you can easily and quickly get to the center of Salzburg via the Salzach cycle path.

In the living room, the large windows can be opened to the floor, so that you will almost feel like you are on a balcony (French balconies).