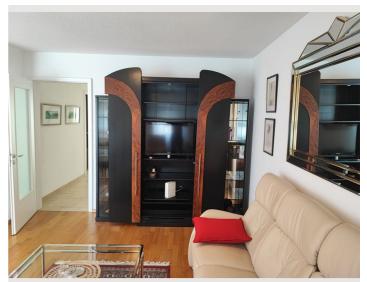

#### **Descripiton of accommodation**

Our bright, cozy 2-room apartment is on the outskirts of Salzburg, in Elsbethen.

The settlement is surrounded by greenery and is very well connected to the city of Salzburg.

From the fully equipped kitchen, to the bathroom with its own washing machine, to the WLAN connection, everything is available.

If you are traveling by car, you have your own underground parking space.

We can also provide you with a bicycle, with which you can easily and quickly get to the center of Salzburg via the Salzach cycle path.

In the living room, the large windows can be opened to the floor, so that you will almost feel like you are on a balcony (French balconies).