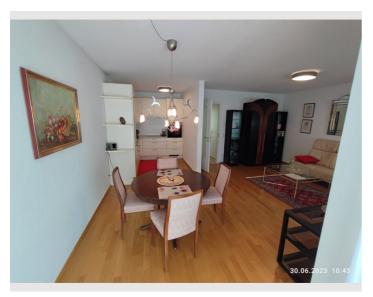

#### **Descripiton of accommodation**

Our bright, cozy 2-room apartment is on the outskirts of Salzburg, in Elsbethen.

The settlement is surrounded by greenery and is very well connected to the city of Salzburg.

In a few hundred meters you will reach the bus stop in the direction of the city and by car it is only a few minutes to the center of Salzburg.

The apartment itself has everything you need for a temporary professional stay.

From the fully equipped kitchen, to the bathroom with its own washing machine, to the WLAN connection, everything is available.

If you are traveling by car, you have your own underground parking space.

We can also provide you with a bicycle, with which you can easily and quickly get to the center of Salzburg via the Salzach cycle path.

In the living room, the large windows can be opened to the floor, so that you will almost feel like you are on a balcony (French balconies).