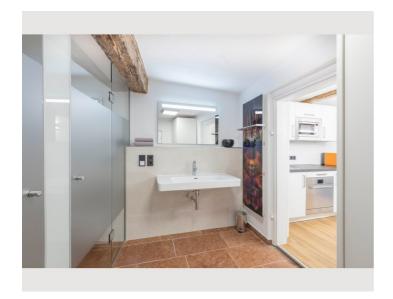

1 private bathroom 1 Living-Sleepingroom

👸 3. floor

**←** Check-in

14:00 - 00:00 Clock

**○** Check-out

00:00 - 11:00 Clock

### **Descripiton of accommodation**

**Sleeping options** 

The GREEN APARTMENT is an exclusive studio with a unique flair.

At about 33m² you can enjoy the view of the fortress or a pleasant shower directly in front of the stone of the Kapuzinerberg. The studio has a 9 m² bathroom with heated shower, toilet and a vanity. The combined living-bedroom offers a boxspring – double bed, a table with two armchairs and a reading chair with floor lamp. The compact kitchen is fully equipped with a microwave grill, refrigerator, dishwasher, ceramic hob and Cremesso coffee machine.