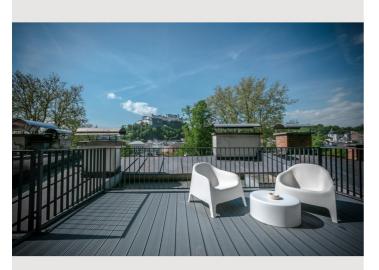

# **GREEN Apartment**

Object number: GREEN

View and rent online

Offering a sun terrace, APT. STONE-LODGE is located in Salzburg, 200 m from Kapuzinerberg & Capuchin Monastery. Salzburg Cathedral is 400 m away. Free WiFi is provided throughout the property.

# 

- Roof-terrace
- TV
- Community dryer
- Towels
- Iron & ironing board
- Hairdryer

- Internet/Wifi
- Community washing machine
- Bedclothes
- Private toilet
- Cleaning utensils

All units have a dining area. There is one roof top terrace that can be used commonly. All of the units offer a kitchen, some of them with dishwasher. Each unit features a private bathroom with free toiletries. Towels are available.