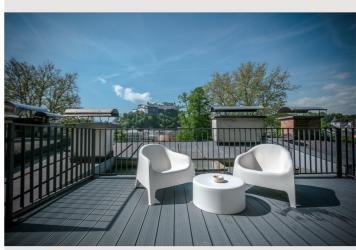

# **GREEN Apartment**

Object number: GREEN

View and rent online

Offering a sun terrace, APT. STONE-LODGE is located in Salzburg, 200 m from Kapuzinerberg & Capuchin Monastery. Salzburg Cathedral is 400 m away. Free WiFi is provided throughout the property.

# 

- Roof-terrace
- TV
- Community dryer
- Towels
- Iron & ironing board
- Hairdryer

- Internet/Wifi
- Community washing machine
- Bedclothes
- Private toilet
- Cleaning utensils

All units have a dining area. There is one roof top terrace that can be used commonly. All of the units offer a kitchen, some of them with dishwasher. Each unit features a private bathroom with free toiletries. Towels are available.