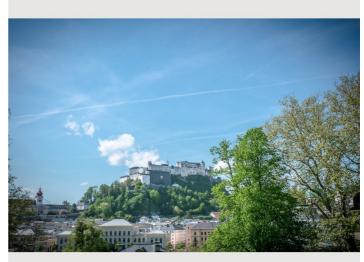

# **GREEN Apartment**

Object number: GREEN

View and rent online

Offering a sun terrace, APT. STONE-LODGE is located in Salzburg, 200 m from Kapuzinerberg & Capuchin Monastery. Salzburg Cathedral is 400 m away. Free WiFi is provided throughout the property.

### **Descripiton of accommodation**

**Sleeping options** 

The GREEN APARTMENT is an exclusive studio with a unique flair.

At about 33m² you can enjoy the view of the fortress or a pleasant shower directly in front of the stone of the Kapuzinerberg. The studio has a 9 m² bathroom with heated shower, toilet and a vanity. The combined living-bedroom offers a boxspring – double bed, a table with two armchairs and a reading chair with floor lamp. The compact kitchen is fully equipped with a microwave grill, refrigerator, dishwasher, ceramic hob and Cremesso coffee machine.