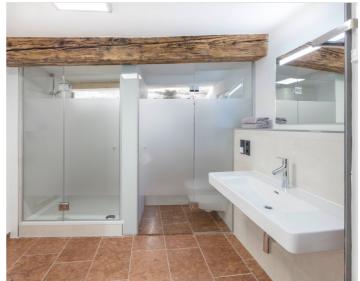

1 private bathroom 1 Living-Sleepingroom

👸 3. floor

**←** Check-in

14:00 - 00:00 Clock

**○** Check-out

00:00 - 11:00 Clock

### **Descripiton of accommodation**

**Sleeping options** 

The GREEN APARTMENT is an exclusive studio with a unique flair.

At about 33m² you can enjoy the view of the fortress or a pleasant shower directly in front of the stone of the Kapuzinerberg. The studio has a 9 m² bathroom with heated shower, toilet and a vanity. The combined living-bedroom offers a boxspring – double bed, a table with two armchairs and a reading chair with floor lamp. The compact kitchen is fully equipped with a microwave grill, refrigerator, dishwasher, ceramic hob and Cremesso coffee machine.