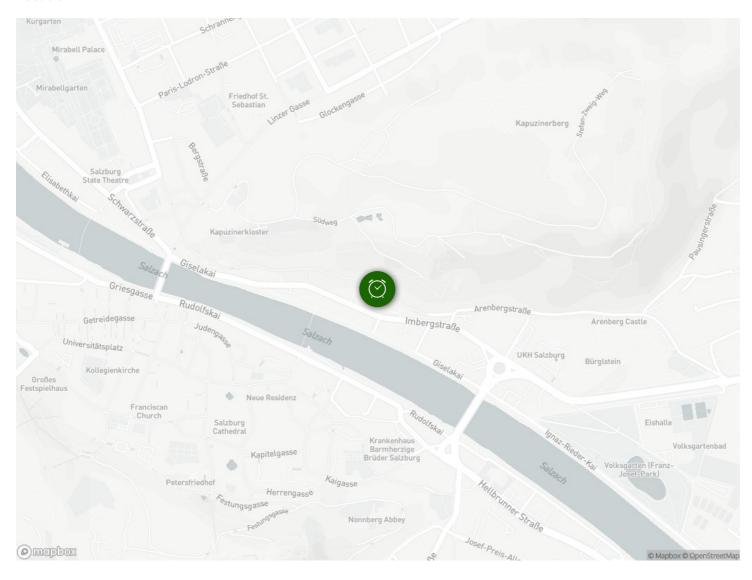

### **Infrastructure**

100m

Offering a sun terrace, APT. STONE-LODGE is situated in Salzburg, 200 m from Kapuzinerberg & Capuchin Monastery. Salzburg Cathedral is 400 m away. Free WiFi is provided throughout the property.

All units have a dining area. There is one roof top terrace that can be used commonly. All of the units offer a kitchen, some of them with dishwasher. Each unit features a private bathroom with free toiletries. Towels are available.

You can engage in various activities, such as golfing and cycling. Mozart's Birthplace is 500 m from APT. STONE-LODGE. The nearest airport is Salzburg W. A. Mozart Airport, 4 km from the property.

### Location