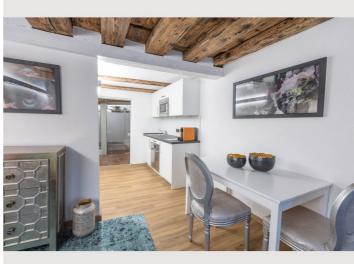

### **Descripiton of accommodation**

**Sleeping options** 

The GREEN APARTMENT is an exclusive studio with a unique flair.

At about 33m² you can enjoy the view of the fortress or a pleasant shower directly in front of the stone of the Kapuzinerberg. The studio has a 9 m² bathroom with heated shower, toilet and a vanity. The combined living-bedroom offers a boxspring – double bed, a table with two armchairs and a reading chair with floor lamp. The compact kitchen is fully equipped with a microwave grill, refrigerator, dishwasher, ceramic hob and Cremesso coffee machine.

### **Kitchen**

- Private kitchen
- Glasses/Tableware
- Dishwasher

- Cooking utensils
- Espresso machine
- Microwave