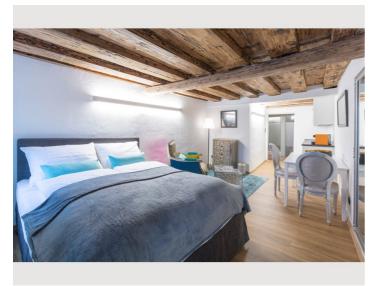

### **Descripiton of accommodation**

**Sleeping options** 

The GREEN APARTMENT is an exclusive studio with a unique flair.

At about 33m² you can enjoy the view of the fortress or a pleasant shower directly in front of the stone of the Kapuzinerberg. The studio has a 9 m² bathroom with heated shower, toilet and a vanity. The combined living-bedroom offers a boxspring – double bed, a table with two armchairs and a reading chair with floor lamp. The compact kitchen is fully equipped with a microwave grill, refrigerator, dishwasher, ceramic hob and Cremesso coffee machine.

# Living and sleeping 1x Double bed (1,80 m x 2 m)