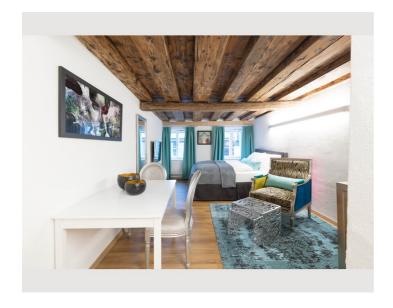

### **Descripiton of accommodation**

**Sleeping options** 

The GREEN APARTMENT is an exclusive studio with a unique flair.

At about 33m² you can enjoy the view of the fortress or a pleasant shower directly in front of the stone of the Kapuzinerberg. The studio has a 9 m² bathroom with heated shower, toilet and a vanity. The combined living-bedroom offers a boxspring – double bed, a table with two armchairs and a reading chair with floor lamp. The compact kitchen is fully equipped with a microwave grill, refrigerator, dishwasher, ceramic hob and Cremesso coffee machine.