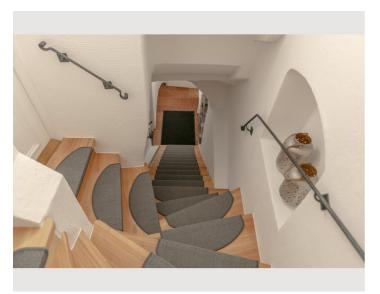

two armchairs and a reading chair with floor lamp. The compact kitchen is fully equipped with a microwave grill, refrigerator, dishwasher, ceramic hob and Cremesso coffee machine.

# **Equipment features**

# 

- Roof-terrace
- TV
- Community dryer
- Towels
- Iron & ironing board
- Hairdryer

- Internet/Wifi
- Community washing machine
- Bedclothes
- Private toilet
- Cleaning utensils

# First supply

- Toilet paper
- Soap

- shampoo
- Nespresso capsules

### **Kitchen**

- Private kitchen
- Glasses/Tableware
- Dishwasher

- Cooking utensils
- Espresso machine
- Microwave

### Informations

- Smoking not allowed
- Pets forbidden
- Bicycle room free of charge

- Short-term parking zone subject to a charge
- Regular cleaning at extra cost

## **Picture gallery**



















































### **Infrastructure**



100m



Offering a sun terrace, APT. STONE-LODGE is situated in Salzburg, 200 m from Kapuzinerberg & Capuchin Monastery. Salzburg Cathedral is 400 m away. Free WiFi is provided throughout the property.

All units have a dining area. There is one roof top terrace that can be used commonly. All of the units offer a kitchen, some of them with dishwasher. Each unit features a private bathroom with free toiletries. Towels are available.

You can engage in various activities, such as golfing and cycling. Mozart's Birthplace is 500 m from APT. STONE-LODGE. The nearest airport is Salzburg W. A. Mozart Airport, 4 km from the property.

### Location