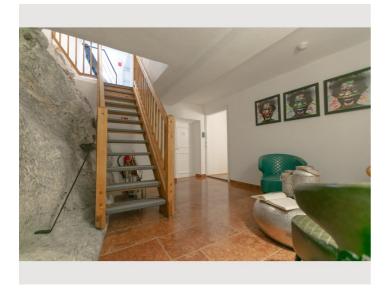

### **Descripiton of accommodation**

**Sleeping options** 

The GREEN APARTMENT is an exclusive studio with a unique flair.

At about 33m² you can enjoy the view of the fortress or a pleasant shower directly in front of the stone of the Kapuzinerberg. The studio has a 9 m² bathroom with heated shower, toilet and a vanity. The combined living-bedroom offers a boxspring – double bed, a table with two armchairs and a reading chair with floor lamp. The compact kitchen is fully equipped with a microwave grill, refrigerator, dishwasher, ceramic hob and Cremesso coffee machine.