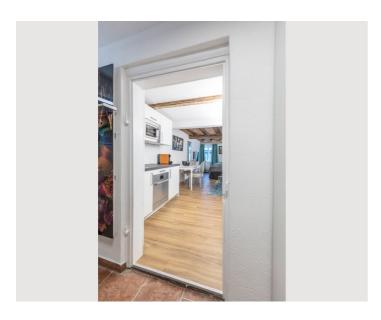

### **Descripiton of accommodation**

**Sleeping options** 

The GREEN APARTMENT is an exclusive studio with a unique flair.

At about 33m² you can enjoy the view of the fortress or a pleasant shower directly in front of the stone of the Kapuzinerberg. The studio has a 9 m² bathroom with heated shower, toilet and a vanity. The combined living-bedroom offers a boxspring – double bed, a table with two armchairs and a reading chair with floor lamp. The compact kitchen is fully equipped with a microwave grill, refrigerator, dishwasher, ceramic hob and Cremesso coffee machine.

### **Kitchen**

- Private kitchen
- Glasses/Tableware
- Dishwasher

- Cooking utensils
- Espresso machine
- Microwave