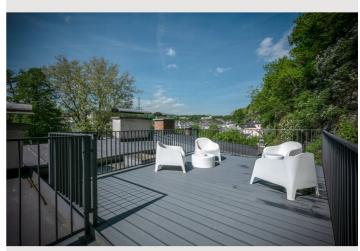

# 

- Roof-terrace
- TV
- Community dryer
- Towels
- Iron & ironing board
- Hairdryer

- Internet/Wifi
- Community washing machine
- Bedclothes
- Private toilet
- Cleaning utensils

All units have a dining area. There is one roof top terrace that can be used commonly. All of the units offer a kitchen, some of them with dishwasher. Each unit features a private bathroom with free toiletries. Towels are available.