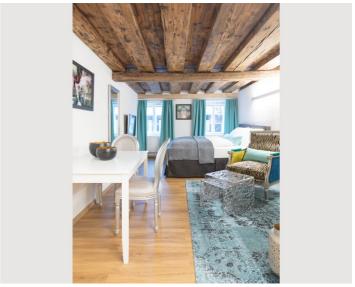

### **Descripiton of accommodation**

**Sleeping options** 

The GREEN APARTMENT is an exclusive studio with a unique flair.

At about 33m² you can enjoy the view of the fortress or a pleasant shower directly in front of the stone of the Kapuzinerberg. The studio has a 9 m² bathroom with heated shower, toilet and a vanity. The combined living-bedroom offers a boxspring – double bed, a table with two armchairs and a reading chair with floor lamp. The compact kitchen is fully equipped with a microwave grill, refrigerator, dishwasher, ceramic hob and Cremesso coffee machine.