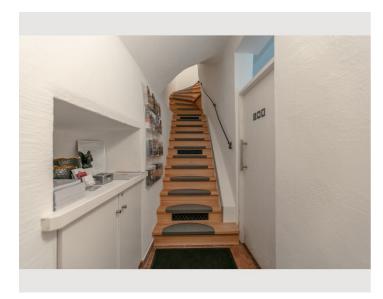

### **Descripiton of accommodation**

**Sleeping options** 

The GREEN APARTMENT is an exclusive studio with a unique flair.

At about 33m² you can enjoy the view of the fortress or a pleasant shower directly in front of the stone of the Kapuzinerberg. The studio has a 9 m² bathroom with heated shower, toilet and a vanity. The combined living-bedroom offers a boxspring – double bed, a table with two armchairs and a reading chair with floor lamp. The compact kitchen is fully equipped with a microwave grill, refrigerator, dishwasher, ceramic hob and Cremesso coffee machine.

## **Picture gallery**