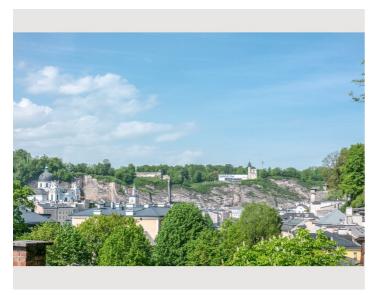

# **GREEN Apartment**

Object number: GREEN

View and rent online

Offering a sun terrace, APT. STONE-LODGE is located in Salzburg, 200 m from Kapuzinerberg & Capuchin Monastery. Salzburg Cathedral is 400 m away. Free WiFi is provided throughout the property.

### **Descripiton of accommodation**

**Sleeping options** 

The GREEN APARTMENT is an exclusive studio with a unique flair.

At about 33m² you can enjoy the view of the fortress or a pleasant shower directly in front of the stone of the Kapuzinerberg. The studio has a 9 m² bathroom with heated shower, toilet and a vanity. The combined living-bedroom offers a boxspring – double bed, a table with two armchairs and a reading chair with floor lamp. The compact kitchen is fully equipped with a microwave grill, refrigerator, dishwasher, ceramic hob and Cremesso coffee machine.

You can engage in various activities, such as golfing and cycling. Mozart's Birthplace is 500 m from APT. STONE-LODGE. The nearest airport is Salzburg W. A. Mozart Airport, 4 km from the property.