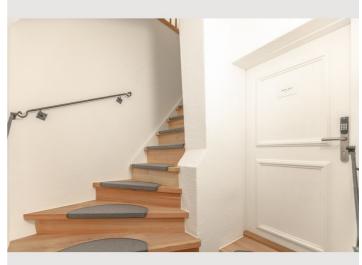

h two armchairs and a reading chair with floor lamp. The compact kitchen is fully equipped with a microwave grill, refrigerator, dishwasher, ceramic hob and Cremesso coffee machine.

# **Equipment features**

# 

- Roof-terrace
- TV
- Community dryer
- Towels
- Iron & ironing board
- Hairdryer

- Internet/Wifi
- Community washing machine
- Bedclothes
- Private toilet
- Cleaning utensils

# First supply

- Toilet paper
- Soap

- shampoo
- Nespresso capsules

### **Kitchen**

- Private kitchen
- Glasses/Tableware
- Dishwasher

- Cooking utensils
- Espresso machine
- Microwave

### Informations

- Smoking not allowed
- Pets forbidden
- Bicycle room free of charge

- Short-term parking zone subject to a charge
- Regular cleaning at extra cost

## **Picture gallery**



















































### **Infrastructure**



100m



Offering a sun terrace, APT. STONE-LODGE is situated in Salzburg, 200 m from Kapuzinerberg & Capuchin Monastery. Salzburg Cathedral is 400 m away. Free WiFi is provided throughout the property.

All units have a dining area. There is one roof top terrace that can be used commonly. All of the units offer a kitchen, some of them with dishwasher. Each unit features a private bathroom with free toiletries. Towels are available.

You can engage in various activities, such as golfing and cycling. Mozart's Birthplace is 500 m from APT. STONE-LODGE. The nearest airport is Salzburg W. A. Mozart Airport, 4 km from the property.

### Location