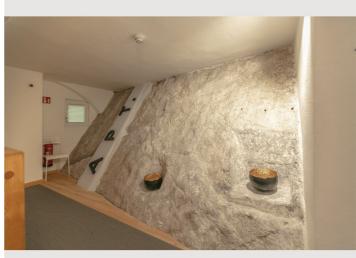

### **Descripiton of accommodation**

**Sleeping options** 

The GREEN APARTMENT is an exclusive studio with a unique flair.

At about 33m² you can enjoy the view of the fortress or a pleasant shower directly in front of the stone of the Kapuzinerberg. The studio has a 9 m² bathroom with heated shower, toilet and a vanity. The combined living-bedroom offers a boxspring – double bed, a table with two armchairs and a reading chair with floor lamp. The compact kitchen is fully equipped with a microwave grill, refrigerator, dishwasher, ceramic hob and Cremesso coffee machine.

## **Picture gallery**