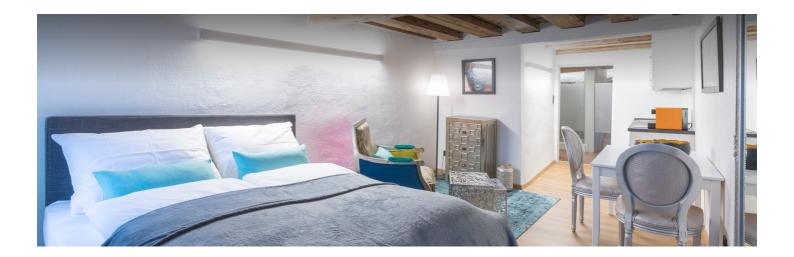

### **Descripiton of accommodation**

**Sleeping options** 

The GREEN APARTMENT is an exclusive studio with a unique flair.

At about 33m² you can enjoy the view of the fortress or a pleasant shower directly in front of the stone of the Kapuzinerberg. The studio has a 9 m² bathroom with heated shower, toilet and a vanity. The combined living-bedroom offers a boxspring – double bed, a table with two armchairs and a reading chair with floor lamp. The compact kitchen is fully equipped with a microwave grill, refrigerator, dishwasher, ceramic hob and Cremesso coffee machine.

# Living and sleeping 1x Double bed (1,80 m x 2 m)