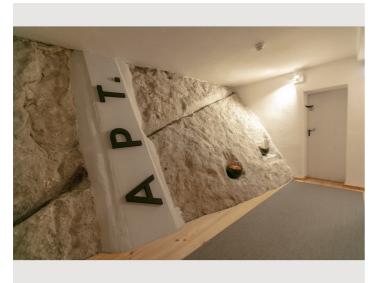

### **Descripiton of accommodation**

**Sleeping options** 

The GREEN APARTMENT is an exclusive studio with a unique flair.

At about 33m² you can enjoy the view of the fortress or a pleasant shower directly in front of the stone of the Kapuzinerberg. The studio has a 9 m² bathroom with heated shower, toilet and a vanity. The combined living-bedroom offers a boxspring – double bed, a table with two armchairs and a reading chair with floor lamp. The compact kitchen is fully equipped with a microwave grill, refrigerator, dishwasher, ceramic hob and Cremesso coffee machine.