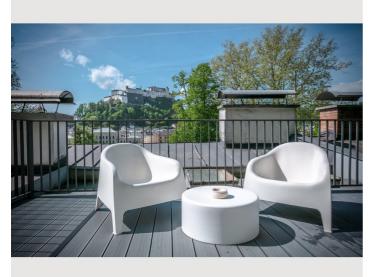

# **GREEN Apartment**

Object number: GREEN

View and rent online

Offering a sun terrace, APT. STONE-LODGE is located in Salzburg, 200 m from Kapuzinerberg & Capuchin Monastery. Salzburg Cathedral is 400 m away. Free WiFi is provided throughout the property.

# 

- Roof-terrace
- TV
- Community dryer
- Towels
- Iron & ironing board
- Hairdryer

- Internet/Wifi
- Community washing machine
- Bedclothes
- Private toilet
- Cleaning utensils