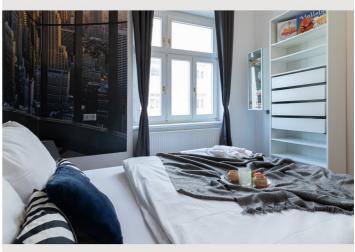

#### **Sleeping options**

| Bedroom 1 |                              |                         |  |
|-----------|------------------------------|-------------------------|--|
|           | 1x Double bed (1,80 m x 2 m) | 1x Sofa bed (2 persons) |  |
|           | Bedroo                       | om 2                    |  |
|           | 1x Double bed (1,80 m x 2 m) | 1x Sofa bed (2 persons) |  |
|           |                              |                         |  |