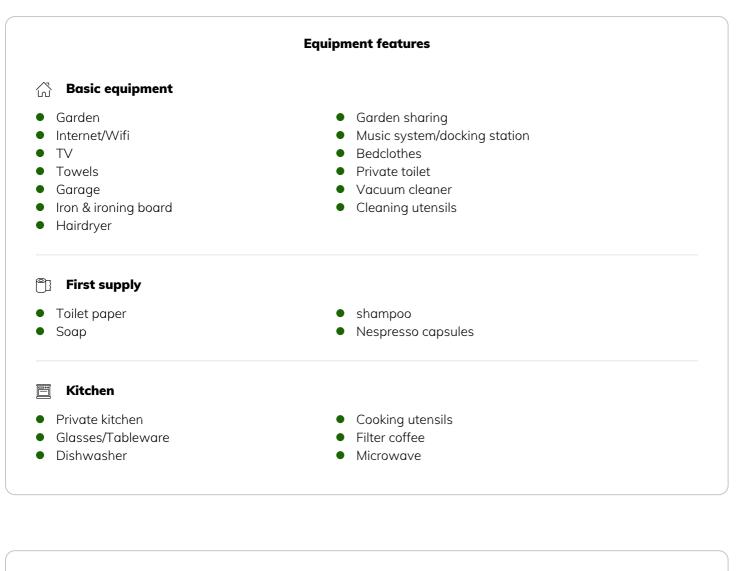

### Informations

- Suitable for construction workers
- Smoking not allowed
- Pets forbidden
- Bicycle room free of charge

- Suitable for children
- Desk/Workplace
- Regular cleaning at extra cost