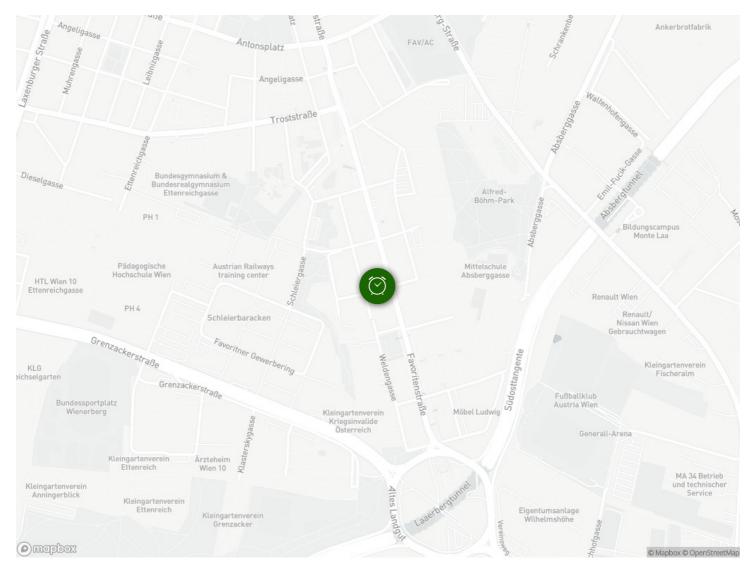

The underground U1 metro station "Troststrasse" is just a 3-4 minutes walk away from the apartment. From there with U1 metro line, you can reach the city center in less than 10 minutes. Many grocery stores are just right across the street. :)

### Location