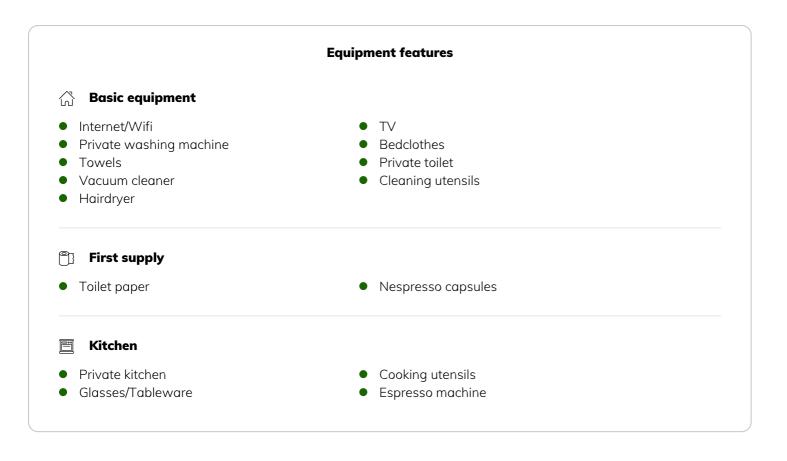

#### Informations

- Suitable for children
- Short-term parking zone subject to a charge Pets on request
- Bicycle room free of charge

- Smoking not allowed