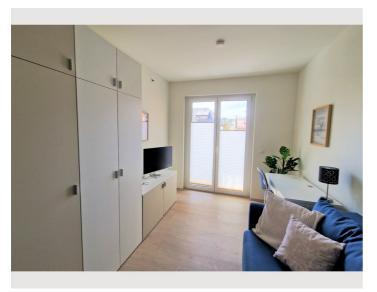

## **Descripiton of accommodation**

Newly built and fully furnished ground floor apartment (75 sqm) with south and west terrace (approx. 50 sqm) and garden. The flat is located in a newly built park-like complex and has a parking space in the underground garage.

The beautiful flat is equipped with underfloor heating, a whirlpool in the bathroom, Smart-TV with satellite connection, A1 fibre-optic internet, a washing machine, a vacuum cleaner, an ironing station and a small tool box.

# **Basic equipment**

- Terrace
- Internet/Wifi
- Private washing machine
- Towels
- Private parking space
- Iron & ironing board
- Hairdryer

- Garden
- TV
- Bedclothes
- Private toilet
- Vacuum cleaner
- Cleaning utensils