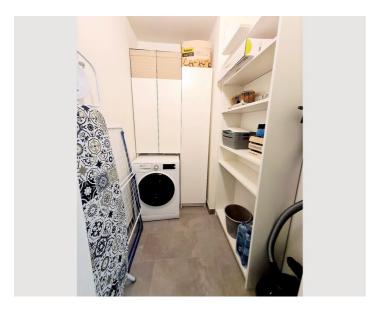

The beautiful flat is equipped with underfloor heating, a whirlpool in the bathroom, Smart-TV with satellite connection, A1 fibre-optic internet, a washing machine, a vacuum cleaner, an ironing station and a small tool box.

# **Basic equipment**

- Terrace
- Internet/Wifi
- Private washing machine
- Towels
- Private parking space
- Iron & ironing board
- Hairdryer

- Garden
- TV
- Bedclothes
- Private toilet
- Vacuum cleaner
- Cleaning utensils