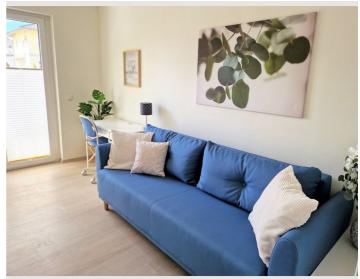

## **Descripiton of accommodation**

Newly built and fully furnished ground floor apartment (75 sqm) with south and west terrace (approx. 50 sqm) and garden. The flat is located in a newly built park-like complex and has a parking space in the underground garage.

The beautiful flat is equipped with underfloor heating, a whirlpool in the bathroom, Smart-TV with satellite connection, A1 fibre-optic internet, a washing machine, a vacuum cleaner, an ironing station and a small tool box.

# **Basic equipment**

- Terrace
- Internet/Wifi
- Private washing machine
- Towels
- Private parking space
- Iron & ironing board
- Hairdryer

- Garden
- TV
- Bedclothes
- Private toilet
- Vacuum cleaner
- Cleaning utensils