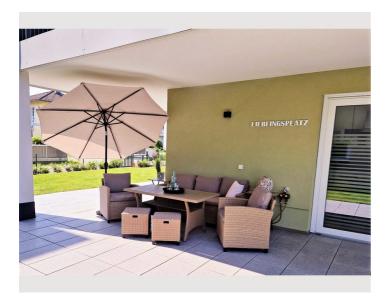

Also, a sufficient amount of plates, cups, cutlery, water and wine glasses are available.

The terrace is equipped with comfortable lounge furniture, chairs to relax and a fireplace with barbecue facilities. Bed linen, shower towels and towels are provided, and a welcome package with the most important amenities (coffee capsules, dishwasher tablets, detergent pods, toilet paper, kitchen towels and sponges, etc.) for the first few days awaits you.