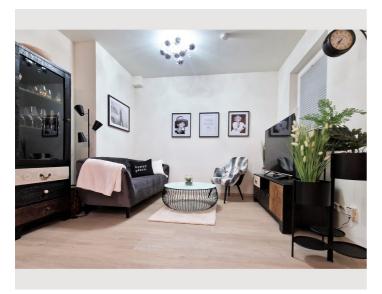

## **Descripiton of accommodation**

Newly built and fully furnished ground floor apartment (75 sqm) with south and west terrace (approx. 50 sqm) and garden. The flat is located in a newly built park-like complex and has a parking space in the underground garage.

The beautiful flat is equipped with underfloor heating, a whirlpool in the bathroom, Smart-TV with satellite connection, A1 fibre-optic internet, a washing machine, a vacuum cleaner, an ironing station and a small tool box.