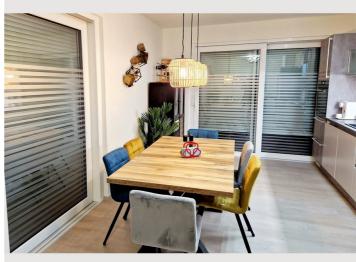

All windows and doors have mosquito blinds and electric shutters.

In the kitchen you will find an induction stove, a side-by-side refrigerator with a fresh zone, as well as a water dispenser, an oven, a dishwasher, a Nespresso machine, a kettle and a toaster. Furthermore, the kitchen is equipped with cooking utensils such as pots, pans, strainers, bowls, trays, boards, knives and cooking cutlery.

Also, a sufficient amount of plates, cups, cutlery, water and wine glasses are available.

The terrace is equipped with comfortable lounge furniture, chairs to relax and a fireplace with barbecue facilities. Bed linen, shower towels and towels are provided, and a welcome package with the most important amenities (coffee capsules, dishwasher tablets, detergent pods, toilet paper, kitchen towels and sponges, etc.) for the first few days awaits you.