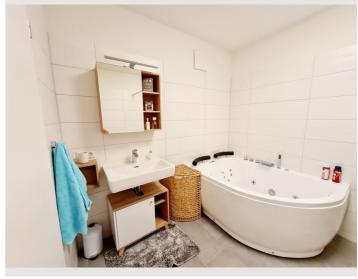

The beautiful flat is equipped with underfloor heating, a whirlpool in the bathroom, Smart-TV with satellite connection, A1 fibre-optic internet, a washing machine, a vacuum cleaner, an ironing station and a small tool box.

# **∭** Pool

Whirlpool