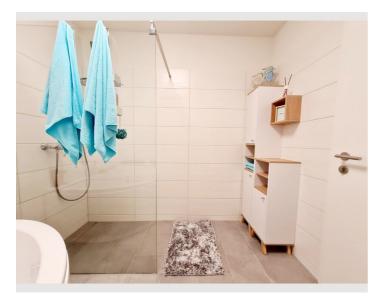

Also, a sufficient amount of plates, cups, cutlery, water and wine glasses are available.

The terrace is equipped with comfortable lounge furniture, chairs to relax and a fireplace with barbecue facilities. Bed linen, shower towels and towels are provided, and a welcome package with the most important amenities (coffee capsules, dishwasher tablets, detergent pods, toilet paper, kitchen towels and sponges, etc.) for the first few days awaits you.

# **Basic equipment**

- Terrace
- Internet/Wifi
- Private washing machine
- Towels
- Private parking space
- Iron & ironing board
- Hairdryer

- Garden
- TV
- Bedclothes
- Private toilet
- Vacuum cleaner
- Cleaning utensils