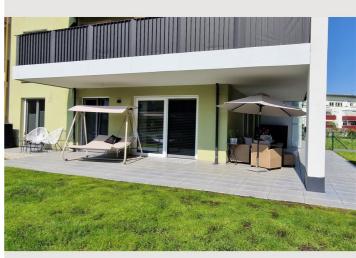

# Exclusive garden apartment near the lake

Object number: IIEA1

View and rent online

Spacious newly built garden apartment in a quiet park location. The centre of Krumpendorf with shops, mini golf and restaurants is in close proximity. The lakeside bathing area is approximately 700m away.

## **Descripiton of accommodation**

Newly built and fully furnished ground floor apartment (75 sqm) with south and west terrace (approx. 50 sqm) and garden. The flat is located in a newly built park-like complex and has a parking space in the underground garage.

Also, a sufficient amount of plates, cups, cutlery, water and wine glasses are available.

The terrace is equipped with comfortable lounge furniture, chairs to relax and a fireplace with barbecue facilities. Bed linen, shower towels and towels are provided, and a welcome package with the most important amenities (coffee capsules, dishwasher tablets, detergent pods, toilet paper, kitchen towels and sponges, etc.) for the first few days awaits you.