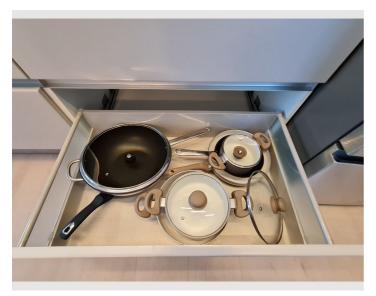

All windows and doors have mosquito blinds and electric shutters.

In the kitchen you will find an induction stove, a side-by-side refrigerator with a fresh zone, as well as a water dispenser, an oven, a dishwasher, a Nespresso machine, a kettle and a toaster. Furthermore, the kitchen is equipped with cooking utensils such as pots, pans, strainers, bowls, trays, boards, knives and cooking cutlery.