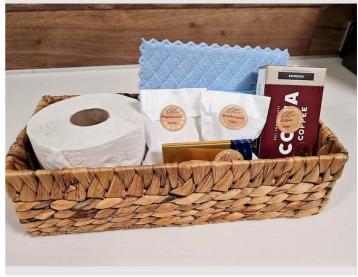

Also, a sufficient amount of plates, cups, cutlery, water and wine glasses are available.

The terrace is equipped with comfortable lounge furniture, chairs to relax and a fireplace with barbecue facilities. Bed linen, shower towels and towels are provided, and a welcome package with the most important amenities (coffee capsules, dishwasher tablets, detergent pods, toilet paper, kitchen towels and sponges, etc.) for the first few days awaits you.

## First supply

- Toilet paper
- Nespresso capsules

Soap