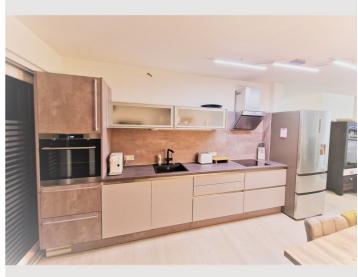

## **Descripiton of accommodation**

Newly built and fully furnished ground floor apartment (75 sqm) with south and west terrace (approx. 50 sqm) and garden. The flat is located in a newly built park-like complex and has a parking space in the underground garage.

The beautiful flat is equipped with underfloor heating, a whirlpool in the bathroom, Smart-TV with satellite connection, A1 fibre-optic internet, a washing machine, a vacuum cleaner, an ironing station and a small tool box.

All windows and doors have mosquito blinds and electric shutters.

In the kitchen you will find an induction stove, a side-by-side refrigerator with a fresh zone, as well as a water dispenser, an oven, a dishwasher, a Nespresso machine, a kettle and a toaster. Furthermore, the kitchen is equipped with cooking utensils such as pots, pans, strainers, bowls, trays, boards, knives and cooking cutlery.