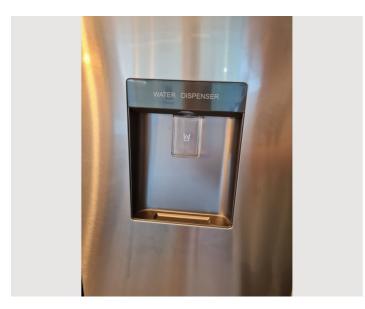

All windows and doors have mosquito blinds and electric shutters.

In the kitchen you will find an induction stove, a side-by-side refrigerator with a fresh zone, as well as a water dispenser, an oven, a dishwasher, a Nespresso machine, a kettle and a toaster. Furthermore, the kitchen is equipped with cooking utensils such as pots, pans, strainers, bowls, trays, boards, knives and cooking cutlery.