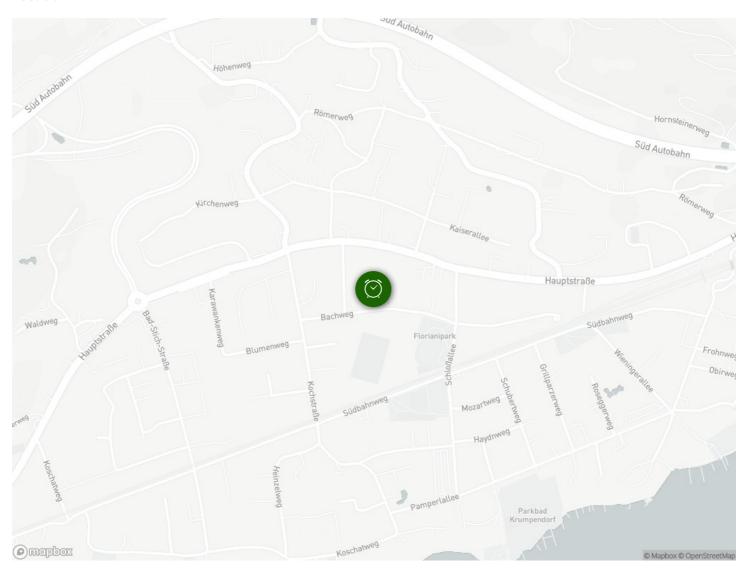

#### Infrastructure

 $\begin{tabular}{ll} \end{tabular}$  on the Mainstreet, approx. 100 m

in Klagenfurt, approx. 15 km,

on the Mainstreet, approx. 1 km

Bio-Bakery directly at the Bachweg, Grocery stores in about 200 m.

Approx. 50 m

The apartment is located in a park-like complex.

In the nordern direction, the complex borders on the main street in Krumpendorf, where you will find shops, cafés and restaurants.

Also, an excellent organic bakery can be found in close proximity.

The mini golf course is just a few steps away.

In a few minutes' walk you can reach the lakeside bathing area in Krumpendorf with numerous entertainment options (a bocce court, a water trampoline, a swimming island, beach volleyball, a diving tower, a hammock lounge), a water ski school with rental opportunities, good gastronomy, a bicycle rental and a fit&fun programme in July and August.

Klagenfurt with the Minimundus and other sights can be easily reached by car or bicycle (along the lake). In Pörtschach (approx. 10 km away) you will find the Moosburg golf course. The casino in Velden is easily accessible by car, train or a scheduled boat.

## Location