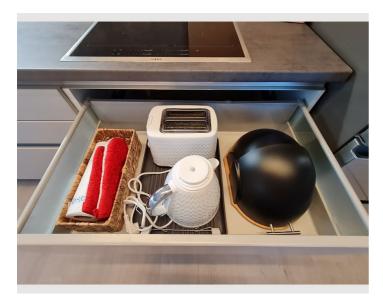

All windows and doors have mosquito blinds and electric shutters.

In the kitchen you will find an induction stove, a side-by-side refrigerator with a fresh zone, as well as a water dispenser, an oven, a dishwasher, a Nespresso machine, a kettle and a toaster. Furthermore, the kitchen is equipped with cooking utensils such as pots, pans, strainers, bowls, trays, boards, knives and cooking cutlery.

Also, a sufficient amount of plates, cups, cutlery, water and wine glasses are available.

The terrace is equipped with comfortable lounge furniture, chairs to relax and a fireplace with barbecue facilities. Bed linen, shower towels and towels are provided, and a welcome package with the most important amenities (coffee capsules, dishwasher tablets, detergent pods, toilet paper, kitchen towels and sponges, etc.) for the first few days awaits you.