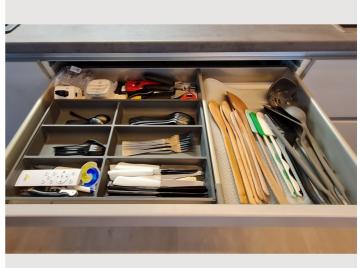

All windows and doors have mosquito blinds and electric shutters.

In the kitchen you will find an induction stove, a side-by-side refrigerator with a fresh zone, as well as a water dispenser, an oven, a dishwasher, a Nespresso machine, a kettle and a toaster. Furthermore, the kitchen is equipped with cooking utensils such as pots, pans, strainers, bowls, trays, boards, knives and cooking cutlery.

Also, a sufficient amount of plates, cups, cutlery, water and wine glasses are available.

The terrace is equipped with comfortable lounge furniture, chairs to relax and a fireplace with barbecue facilities. Bed linen, shower towels and towels are provided, and a welcome package with the most important amenities (coffee capsules, dishwasher tablets, detergent pods, toilet paper, kitchen towels and sponges, etc.) for the first few days awaits you.