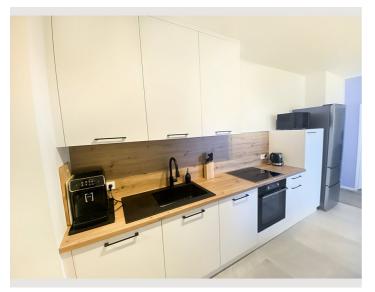

The apartment boasts high-quality materials and contemporary furnishings that create a delightful living experience. The open living area invites relaxation and provides ample space for shared moments. The fully equipped kitchen, featuring state-of-the-art appliances, allows you to unleash your culinary skills and prepare your favorite dishes. You'll have access to a coffee machine with coffee beans, a microwave, a stove, and an oven. The spacious refrigerator with a freezer compartment offers plenty of room for your groceries.