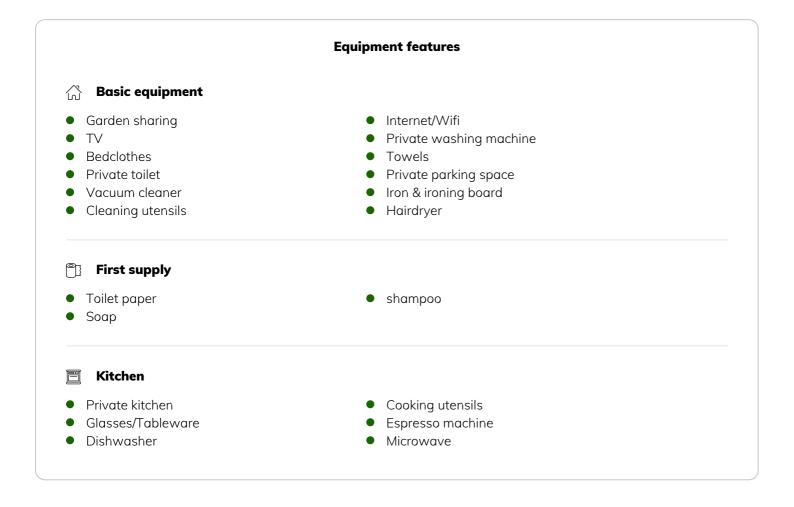

The apartment boasts high-quality materials and contemporary furnishings that create a delightful living experience. The open living area invites relaxation and provides ample space for shared moments. The fully equipped kitchen, featuring state-of-the-art appliances, allows you to unleash your culinary skills and prepare your favorite dishes. You'll have access to a coffee machine with coffee beans, a microwave, a stove, and an oven. The spacious refrigerator with a freezer compartment offers plenty of room for your groceries.

The two bedrooms are tastefully designed, ensuring restful nights. The stylish and spacious bathroom beckons you to refreshing showers.

Whether you're on a business trip or seeking a getaway, this apartment offers an ideal retreat. Explore diverse restaurants, shops, and attractions just a short stroll away. After a eventful day, you can unwind in this elegant apartment and relish in its comforts. Complimentary WiFi and a TV with Netflix are at your disposal.