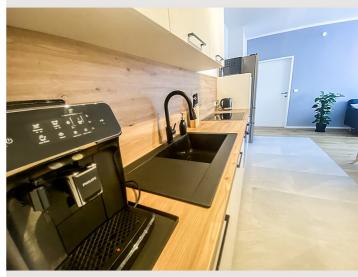

The apartment boasts high-quality materials and contemporary furnishings that create a delightful living experience. The open living area invites relaxation and provides ample space for shared moments. The fully equipped kitchen, featuring state-of-the-art appliances, allows you to unleash your culinary skills and prepare your favorite dishes. You'll have access to a coffee machine with coffee beans, a microwave, a stove, and an oven. The spacious refrigerator with a freezer compartment offers plenty of room for your groceries.