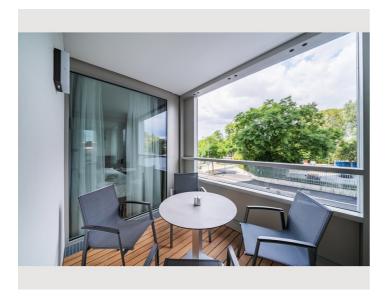

# **V22-Apartments 2 bedrooms**

Object number: V22-3Z

View and rent online

The new and modernly furnished 2-bedroom apartment is located in a recently built high-rise building near Donau Zentrum shopping center and has a balcony/loggia featuring a seating area.

#### **Descripiton of accommodation**

3D-view of 1 sample apartment: https://my.matterport.com/show/?m=iWxqnH1exZV

The new and modernly furnished 2-bedroom apartment is located in a recently built high-rise building near Donau Zentrum shopping center and has a balcony/loggia featuring a seating area.