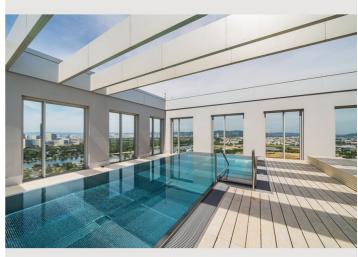

The impressive, 19 m long rooftop pool (on the 33rd floor – only in summer) with a fascinating view of the city and wind-protected sun deck with numerous sunbathing areas invites you to swim every day from early in the morning at sunrise to late in the evening at sunset.