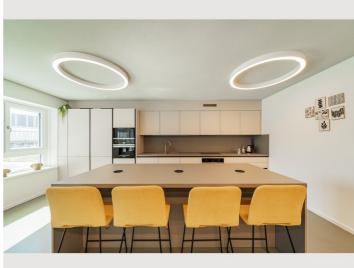

#### **Descripiton of accommodation**

3D-view of 1 sample apartment: https://my.matterport.com/show/?m=iWxqnH1exZV

The new and modernly furnished 2-bedroom apartment is located in a recently built high-rise building near Donau Zentrum shopping center and has a balcony/loggia featuring a seating area.

Fully and modernly furnished: fitted kitchen (Miele appliances!) including kitchen utensils and crockery, washing machine, bathroom with bathtub/walk-in shower, flat screen TV, high-speed Internet.

[Access to the pool and fitness room is only included with a minimum rental period of 3 months.]