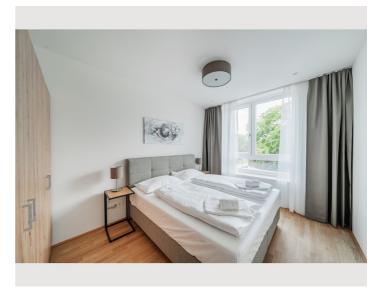

1 private bathroom 2 Separated bedrooms 1 Living-Sleepingroom

1. floor

Elevator available

**←** Check-in

13:00 - 23:59 Clock

**○** Check-out

00:01 - 11:00 Clock

| Sleeping options             |
|------------------------------|
| Bedroom 1                    |
| 1x Double bed (1,80 m x 2 m) |
|                              |
| Bedroom 2                    |
| 1x Double bed (1,60 m x 2 m) |
|                              |
|                              |
| Living and sleeping          |
| 1x Sofa bed (1 person)       |
|                              |
|                              |

#### **Descripiton of accommodation**

3D-view of 1 sample apartment: https://my.matterport.com/show/?m=iWxqnH1exZV

The new and modernly furnished 2-bedroom apartment is located in a recently built high-rise building near Donau Zentrum shopping center and has a balcony/loggia featuring a seating area.