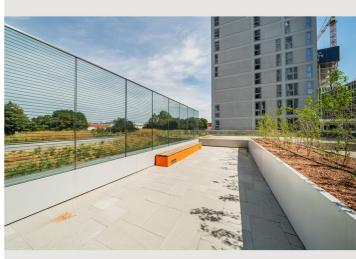

The impressive, 19 m long rooftop pool (on the 33rd floor – only in summer) with a fascinating view of the city and wind-protected sun deck with numerous sunbathing areas invites you to swim every day from early in the morning at sunrise to late in the evening at sunset.

A well-equipped wellness area with sauna and relaxation room is available for a fee. Direct access to the community terrace offers the opportunity to get some fresh air and to ventilate sufficiently.

All amenities for daily needs such as a supermarket in the direct neighborhood and the Donau Zentrum shopping center are in the immediate vicinity.