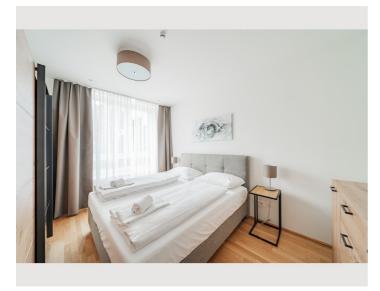

1 private bathroom 2 Separated bedrooms 1 Living-Sleepingroom

1. floor

Elevator available

**←** Check-in

13:00 - 23:59 Clock

**○** Check-out

00:01 - 11:00 Clock

| Sleeping options             |
|------------------------------|
| Bedroom 1                    |
| 1x Double bed (1,80 m x 2 m) |
|                              |
| Bedroom 2                    |
| 1x Double bed (1,60 m x 2 m) |
|                              |
|                              |
| Living and sleeping          |
| 1x Sofa bed (1 person)       |
|                              |
|                              |

Fully and modernly furnished: fitted kitchen (Miele appliances!) including kitchen utensils and crockery, washing machine, bathroom with bathtub/walk-in shower, flat screen TV, high-speed Internet.

[Access to the pool and fitness room is only included with a minimum rental period of 3 months.]