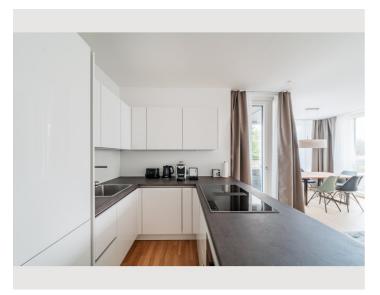

Fully and modernly furnished: fitted kitchen (Miele appliances!) including kitchen utensils and crockery, washing machine, bathroom with bathtub/walk-in shower, flat screen TV, high-speed Internet.

[Access to the pool and fitness room is only included with a minimum rental period of 3 months.]