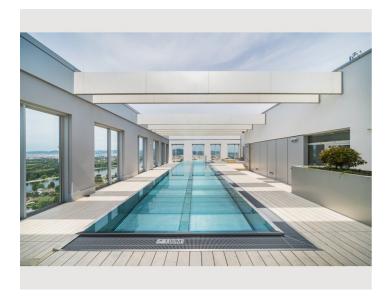

The impressive, 19 m long rooftop pool (on the 33rd floor – only in summer) with a fascinating view of the city and wind-protected sun deck with numerous sunbathing areas invites you to swim every day from early in the morning at sunrise to late in the evening at sunset.