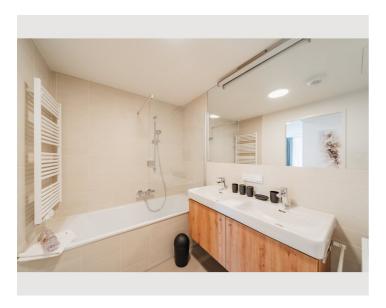

Fully and modernly furnished: fitted kitchen (Miele appliances!) including kitchen utensils and crockery, washing machine, bathroom with bathtub/walk-in shower, flat screen TV, high-speed Internet.

[Access to the pool and fitness room is only included with a minimum rental period of 3 months.]

1 private bathroom 2 Separated bedrooms 1 Living-Sleepingroom

1. floor

Elevator available

**←** Check-in

13:00 - 23:59 Clock

**○** Check-out

00:01 - 11:00 Clock

| Sleeping options             |
|------------------------------|
| Bedroom 1                    |
| 1x Double bed (1,80 m x 2 m) |
|                              |
| Bedroom 2                    |
| 1x Double bed (1,60 m x 2 m) |
|                              |
|                              |
| Living and sleeping          |
| 1x Sofa bed (1 person)       |
|                              |
|                              |