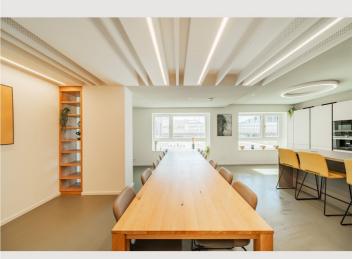

#### **Descripiton of accommodation**

3D-view of 1 sample apartment: https://my.matterport.com/show/?m=iWxqnH1exZV

The new and modernly furnished 2-bedroom apartment is located in a recently built high-rise building near Donau Zentrum shopping center and has a balcony/loggia featuring a seating area.

Fully and modernly furnished: fitted kitchen (Miele appliances!) including kitchen utensils and crockery, washing machine, bathroom with bathtub/walk-in shower, flat screen TV, high-speed Internet.

[Access to the pool and fitness room is only included with a minimum rental period of 3 months.]