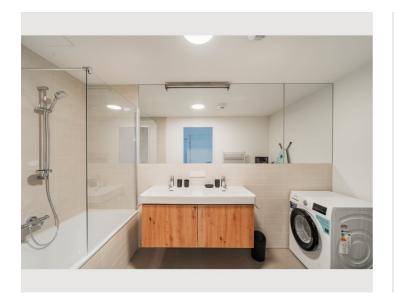

1 private bathroom 2 Separated bedrooms 1 Living-Sleepingroom

1. floor

Elevator available

**←** Check-in

13:00 - 23:59 Clock

**○** Check-out

00:01 - 11:00 Clock

| Sleeping options             |
|------------------------------|
| Bedroom 1                    |
| 1x Double bed (1,80 m x 2 m) |
|                              |
| Bedroom 2                    |
| 1x Double bed (1,60 m x 2 m) |
|                              |
|                              |
| Living and sleeping          |
| 1x Sofa bed (1 person)       |
|                              |
|                              |

Fully and modernly furnished: fitted kitchen (Miele appliances!) including kitchen utensils and crockery, washing machine, bathroom with bathtub/walk-in shower, flat screen TV, high-speed Internet.

[Access to the pool and fitness room is only included with a minimum rental period of 3 months.]