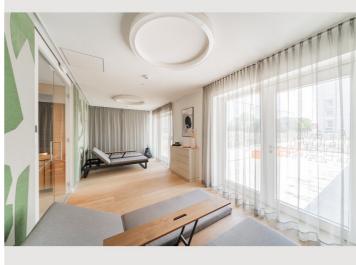

#### **Descripiton of accommodation**

3D-view of 1 sample apartment: https://my.matterport.com/show/?m=iWxqnH1exZV

The new and modernly furnished 2-bedroom apartment is located in a recently built high-rise building near Donau Zentrum shopping center and has a balcony/loggia featuring a seating area.

Fully and modernly furnished: fitted kitchen (Miele appliances!) including kitchen utensils and crockery, washing machine, bathroom with bathtub/walk-in shower, flat screen TV, high-speed Internet.

[Access to the pool and fitness room is only included with a minimum rental period of 3 months.]