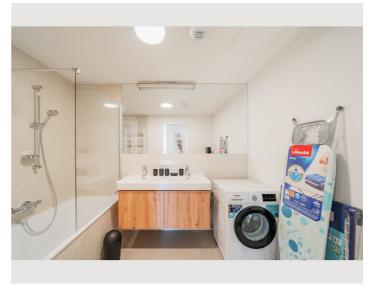

Fully and modernly furnished: fitted kitchen (Miele appliances!) including kitchen utensils and crockery, washing machine, bathroom with bathtub/walk-in shower, flat screen TV, high-speed Internet.

[Access to the pool and fitness room is only included with a minimum rental period of 3 months.]

1 private bathroom 2 Separated bedrooms 1 Living-Sleepingroom

1. floor

Elevator available

**←** Check-in

13:00 - 23:59 Clock

**○** Check-out

00:01 - 11:00 Clock

| Sleeping options             |
|------------------------------|
| Bedroom 1                    |
| 1x Double bed (1,80 m x 2 m) |
|                              |
| Bedroom 2                    |
| 1x Double bed (1,60 m x 2 m) |
|                              |
|                              |
| Living and sleeping          |
| 1x Sofa bed (1 person)       |
|                              |
|                              |