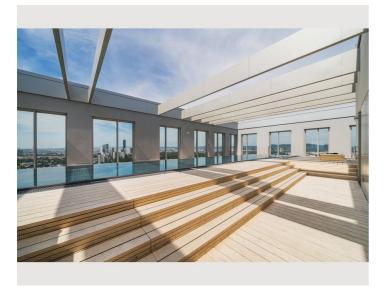

The impressive, 19 m long rooftop pool (on the 33rd floor – only in summer) with a fascinating view of the city and wind-protected sun deck with numerous sunbathing areas invites you to swim every day from early in the morning at sunrise to late in the evening at sunset.