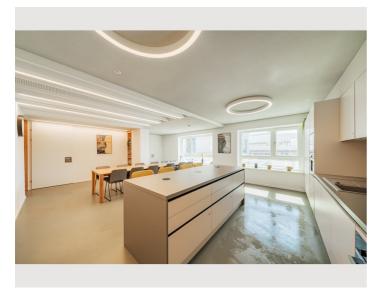

#### **Descripiton of accommodation**

3D-view of 1 sample apartment: https://my.matterport.com/show/?m=iWxqnH1exZV

The new and modernly furnished 2-bedroom apartment is located in a recently built high-rise building near Donau Zentrum shopping center and has a balcony/loggia featuring a seating area.

Fully and modernly furnished: fitted kitchen (Miele appliances!) including kitchen utensils and crockery, washing machine, bathroom with bathtub/walk-in shower, flat screen TV, high-speed Internet.

[Access to the pool and fitness room is only included with a minimum rental period of 3 months.]