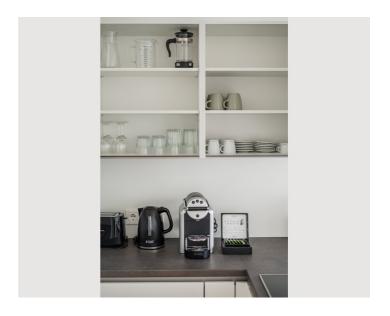

Fully and modernly furnished: fitted kitchen (Miele appliances!) including kitchen utensils and crockery, washing machine, bathroom with bathtub/walk-in shower, flat screen TV, high-speed Internet.

[Access to the pool and fitness room is only included with a minimum rental period of 3 months.]

#### Informations

Cooking utensils

• Espresso machine

- Suitable for children
- Pets forbidden

Kitchen

Dishwasher

Private kitchen

Glasses/Tableware