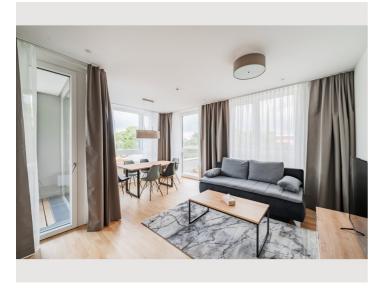

1 private bathroom 2 Separated bedrooms 1 Living-Sleepingroom

1. floor

Elevator available

**←** Check-in

13:00 - 23:59 Clock

**○** Check-out

00:01 - 11:00 Clock

| Sleeping options             |
|------------------------------|
| Bedroom 1                    |
| 1x Double bed (1,80 m x 2 m) |
|                              |
| Bedroom 2                    |
| 1x Double bed (1,60 m x 2 m) |
|                              |
|                              |
| Living and sleeping          |
| 1x Sofa bed (1 person)       |
|                              |
|                              |