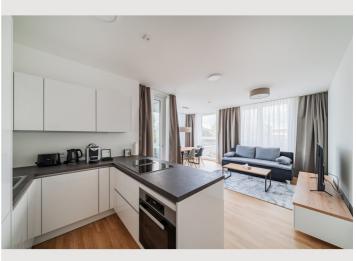

#### **Descripiton of accommodation**

3D-view of 1 sample apartment: https://my.matterport.com/show/?m=iWxqnH1exZV

The new and modernly furnished 2-bedroom apartment is located in a recently built high-rise building near Donau Zentrum shopping center and has a balcony/loggia featuring a seating area.

Fully and modernly furnished: fitted kitchen (Miele appliances!) including kitchen utensils and crockery, washing machine, bathroom with bathtub/walk-in shower, flat screen TV, high-speed Internet.

[Access to the pool and fitness room is only included with a minimum rental period of 3 months.]