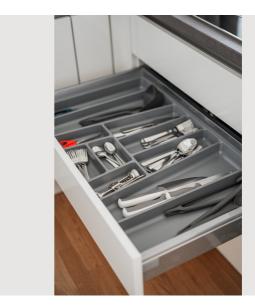

Fully and modernly furnished: fitted kitchen (Miele appliances!) including kitchen utensils and crockery, washing machine, bathroom with bathtub/walk-in shower, flat screen TV, high-speed Internet.

[Access to the pool and fitness room is only included with a minimum rental period of 3 months.]

#### Informations

Cooking utensils

• Espresso machine

- Suitable for children
- Pets forbidden

Kitchen

Dishwasher

Private kitchen

Glasses/Tableware