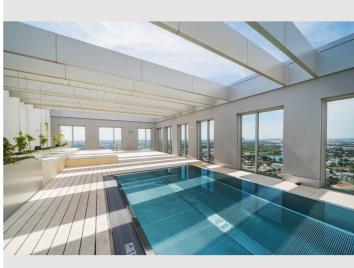

The impressive, 19 m long rooftop pool (on the 33rd floor – only in summer) with a fascinating view of the city and wind-protected sun deck with numerous sunbathing areas invites you to swim every day from early in the morning at sunrise to late in the evening at sunset.