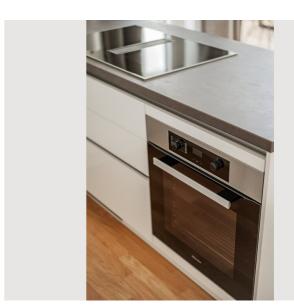

Fully and modernly furnished: fitted kitchen (Miele appliances!) including kitchen utensils and crockery, washing machine, bathroom with bathtub/walk-in shower, flat screen TV, high-speed Internet.

[Access to the pool and fitness room is only included with a minimum rental period of 3 months.]

#### Informations

Cooking utensils

• Espresso machine

- Suitable for children
- Pets forbidden

Kitchen

Dishwasher

Private kitchen

Glasses/Tableware