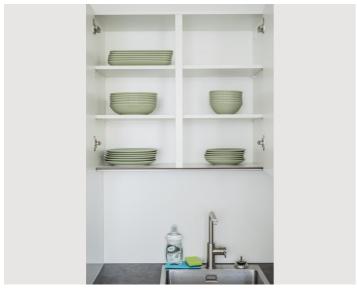

Fully and modernly furnished: fitted kitchen (Miele appliances!) including kitchen utensils and crockery, washing machine, bathroom with bathtub/walk-in shower, flat screen TV, high-speed Internet.

[Access to the pool and fitness room is only included with a minimum rental period of 3 months.]

#### Informations

Cooking utensils

• Espresso machine

- Suitable for children
- Pets forbidden

Kitchen

Dishwasher

Private kitchen

Glasses/Tableware