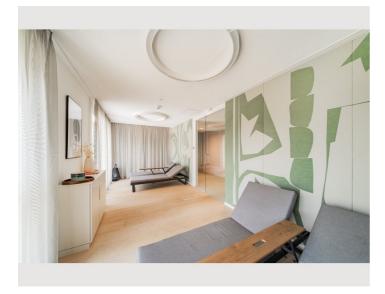

#### **Descripiton of accommodation**

3D-view of 1 sample apartment: https://my.matterport.com/show/?m=iWxqnH1exZV

The new and modernly furnished 2-bedroom apartment is located in a recently built high-rise building near Donau Zentrum shopping center and has a balcony/loggia featuring a seating area.

Fully and modernly furnished: fitted kitchen (Miele appliances!) including kitchen utensils and crockery, washing machine, bathroom with bathtub/walk-in shower, flat screen TV, high-speed Internet.

[Access to the pool and fitness room is only included with a minimum rental period of 3 months.]