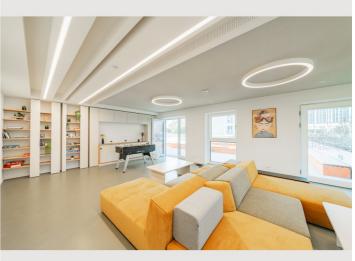

net/Wifi Private washing machine TV Community washing machine Community dryer Bedclothes Towels Private toilet Aircondition Vacuum cleaner Iron & ironing board Cleaning utensils Hairdryer Pool Outdoor Pool Wellness Sauna Fitness room First supply Toilet paper Soap Nespresso capsules

#### Informations

Cooking utensils

• Espresso machine

- Suitable for children
- Pets forbidden

Kitchen

Dishwasher

Private kitchen

Glasses/Tableware

• Bicycle room free of charge

- Short-term parking zone subject to a charge
- Regular cleaning at extra cost

#### **Additional services**

• Parking within house (€ 252,00)

All prices are gross per month - billing is done directly with the lessor.

### **Picture gallery**























































































































#### Infrastructure

in the neighboring house (20m)

3 U1-Kagran across the street

in front of the buiding

The residential tower in the new VIENNA TWENTYTWO district offers excellent accessibility from all directions with its ideal transport location directly at the underground (U1 - Kagran), tram (lines 25 & 26) and bus station Kagran, opposite the Donau Zentrum and the Cineplexx and near the Old Danube. The immediate surroundings offer a wide range of opportunities for leisure and sport as well as local recreation and shopping.

#### Location