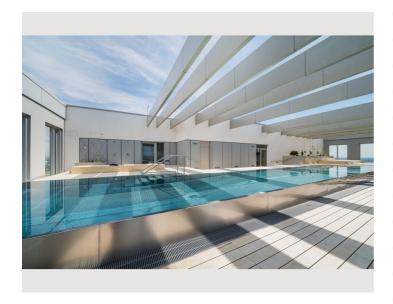

The impressive, 19 m long rooftop pool (on the 33rd floor – only in summer) with a fascinating view of the city and wind-protected sun deck with numerous sunbathing areas invites you to swim every day from early in the morning at sunrise to late in the evening at sunset.