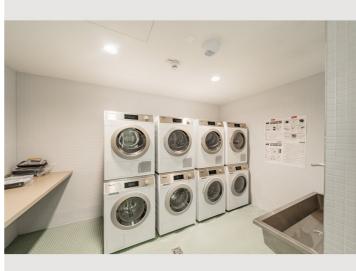

## **Equipment features Basic equipment** Loggia Internet/Wifi Private washing machine TV Community washing machine Community dryer Bedclothes Towels Private toilet Aircondition Vacuum cleaner Iron & ironing board Cleaning utensils Hairdryer Pool Outdoor Pool Wellness Sauna Fitness room First supply Toilet paper Soap Nespresso capsules

### **Picture gallery**