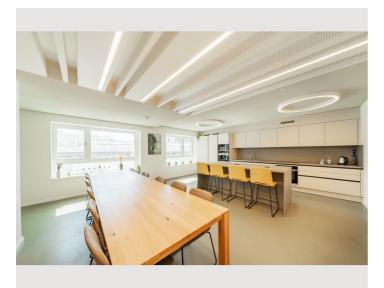

#### **Descripiton of accommodation**

3D-view of 1 sample apartment: https://my.matterport.com/show/?m=iWxqnH1exZV

The new and modernly furnished 2-bedroom apartment is located in a recently built high-rise building near Donau Zentrum shopping center and has a balcony/loggia featuring a seating area.

Fully and modernly furnished: fitted kitchen (Miele appliances!) including kitchen utensils and crockery, washing machine, bathroom with bathtub/walk-in shower, flat screen TV, high-speed Internet.

[Access to the pool and fitness room is only included with a minimum rental period of 3 months.]