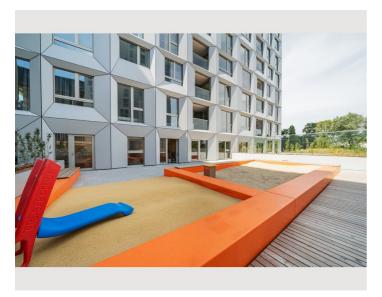

fi Private washing machine TV Community washing machine Community dryer Bedclothes Towels Private toilet Aircondition Vacuum cleaner Iron & ironing board Cleaning utensils Hairdryer Pool Outdoor Pool Wellness Sauna Fitness room First supply Toilet paper Soap Nespresso capsules

#### Informations

Cooking utensils

• Espresso machine

- Suitable for children
- Pets forbidden

Kitchen

Dishwasher

Private kitchen

Glasses/Tableware

• Bicycle room free of charge

- Short-term parking zone subject to a charge
- Regular cleaning at extra cost

#### **Additional services**

• Parking within house (€ 252,00)

All prices are gross per month - billing is done directly with the lessor.

### **Picture gallery**























































































































#### Infrastructure

in the neighboring house (20m)

3 U1-Kagran across the street

in front of the buiding

The residential tower in the new VIENNA TWENTYTWO district offers excellent accessibility from all directions with its ideal transport location directly at the underground (U1 - Kagran), tram (lines 25 & 26) and bus station Kagran, opposite the Donau Zentrum and the Cineplexx and near the Old Danube. The immediate surroundings offer a wide range of opportunities for leisure and sport as well as local recreation and shopping.

#### Location