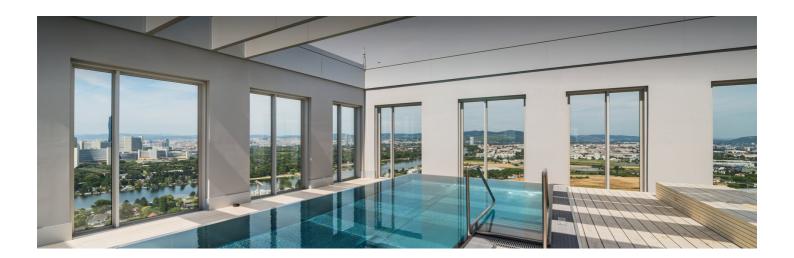

The impressive, 19 m long rooftop pool (on the 33rd floor – only in summer) with a fascinating view of the city and wind-protected sun deck with numerous sunbathing areas invites you to swim every day from early in the morning at sunrise to late in the evening at sunset.