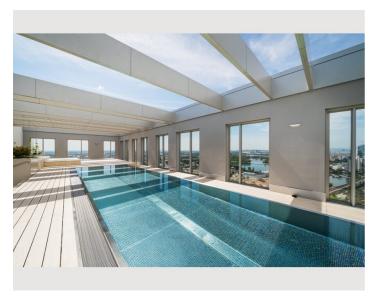

The impressive, 19 m long rooftop pool (on the 33rd floor – only in summer) with a fascinating view of the city and wind-protected sun deck with numerous sunbathing areas invites you to swim every day from early in the morning at sunrise to late in the evening at sunset.