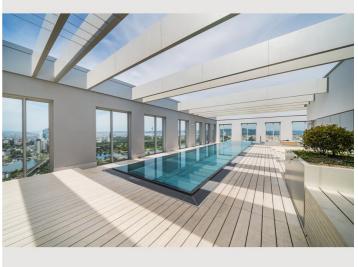

The impressive, 19 m long rooftop pool (on the 33rd floor – only in summer) with a fascinating view of the city and wind-protected sun deck with numerous sunbathing areas invites you to swim every day from early in the morning at sunrise to late in the evening at sunset.