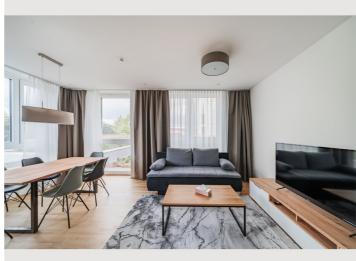

1 private bathroom 2 Separated bedrooms 1 Living-Sleepingroom

1. floor

Elevator available

**←** Check-in

13:00 - 23:59 Clock

**○** Check-out

00:01 - 11:00 Clock

| Sleeping options             |
|------------------------------|
| Bedroom 1                    |
| 1x Double bed (1,80 m x 2 m) |
|                              |
| Bedroom 2                    |
| 1x Double bed (1,60 m x 2 m) |
|                              |
|                              |
| Living and sleeping          |
| 1x Sofa bed (1 person)       |
|                              |
|                              |