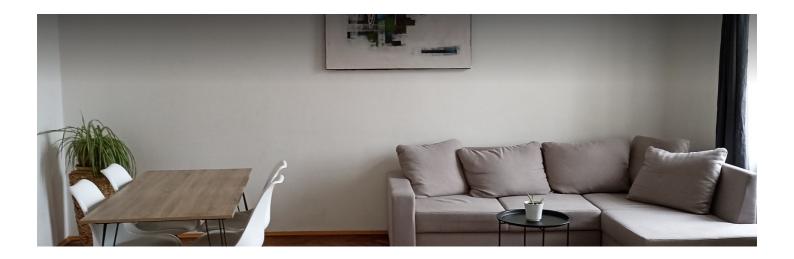

# **Descripiton of accommodation**

The 65m² apartment consists of a large living room with pull-out couch, a separate bedroom with double bed and a spacious kitchen with balcony. The rooms are comfortably furnished. Bathroom and toilet are separately accessible. From the balcony you have a beautiful view of the green courtyard.

The entire apartment is available to guests alone.