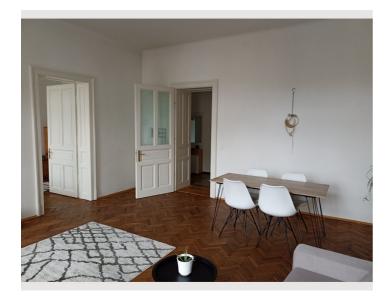

# **Descripiton of accommodation**

The 65m² apartment consists of a large living room with pull-out couch, a separate bedroom with double bed and a spacious kitchen with balcony. The rooms are comfortably furnished. Bathroom and toilet are separately accessible. From the balcony you have a beautiful view of the green courtyard.

The central location and the traditional charm of an old building apartment with high and spacious rooms make this renovated apartment a special place.

The apartment is on the 2nd floor, in an old traditional house from the early 1900s.