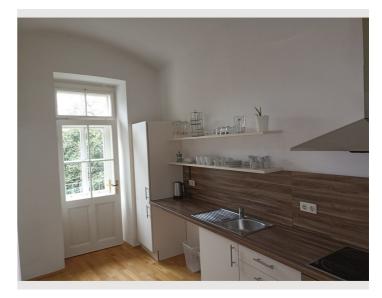

# **Descripiton of accommodation**

The 65m² apartment consists of a large living room with pull-out couch, a separate bedroom with double bed and a spacious kitchen with balcony. The rooms are comfortably furnished. Bathroom and toilet are separately accessible. From the balcony you have a beautiful view of the green courtyard.

- 🗏 Kitchen
- Private kitchen
- Glasses/Tableware

- Cooking utensils
- Filter coffee