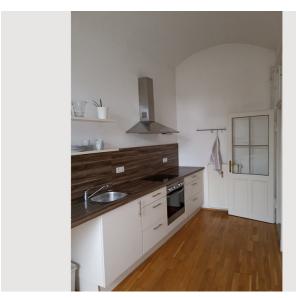

# **Descripiton of accommodation**

The 65m² apartment consists of a large living room with pull-out couch, a separate bedroom with double bed and a spacious kitchen with balcony. The rooms are comfortably furnished. Bathroom and toilet are separately accessible. From the balcony you have a beautiful view of the green courtyard.

- 🗏 Kitchen
- Private kitchen
- Glasses/Tableware

- Cooking utensils
- Filter coffee