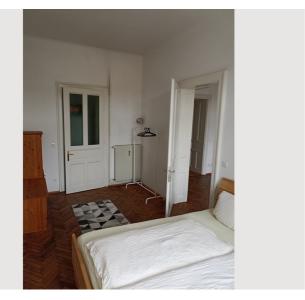

# **Descripiton of accommodation**

The 65m² apartment consists of a large living room with pull-out couch, a separate bedroom with double bed and a spacious kitchen with balcony. The rooms are comfortably furnished. Bathroom and toilet are separately accessible. From the balcony you have a beautiful view of the green courtyard.

1 private bathroom 1 Separated bedroom 1 Living-Sleepingroom

1 2. floor

**←** Check-in

14:00 - 22:00 Clock

**○** Check-out

10:00 - 11:00 Clock