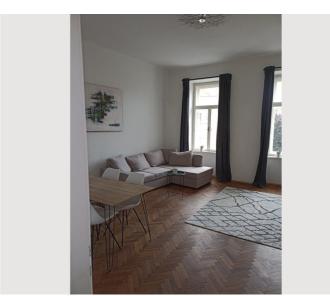

# **Descripiton of accommodation**

The 65m² apartment consists of a large living room with pull-out couch, a separate bedroom with double bed and a spacious kitchen with balcony. The rooms are comfortably furnished. Bathroom and toilet are separately accessible. From the balcony you have a beautiful view of the green courtyard.

The central location and the traditional charm of an old building apartment with high and spacious rooms make this renovated apartment a special place.

The apartment is on the 2nd floor, in an old traditional house from the early 1900s.