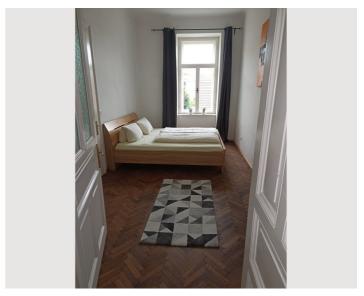

# **Descripiton of accommodation**

The 65m² apartment consists of a large living room with pull-out couch, a separate bedroom with double bed and a spacious kitchen with balcony. The rooms are comfortably furnished. Bathroom and toilet are separately accessible. From the balcony you have a beautiful view of the green courtyard.

1 private bathroom 1 Separated bedroom 1 Living-Sleepingroom

1 2. floor

**←** Check-in

14:00 - 22:00 Clock

**○** Check-out

10:00 - 11:00 Clock