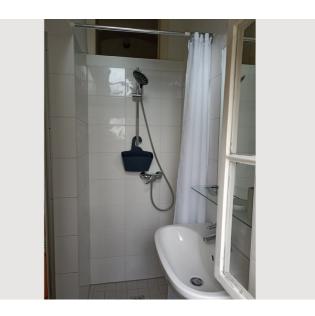

1 private bathroom 1 Separated bedroom 1 Living-Sleepingroom

1 2. floor

**←** Check-in

14:00 - 22:00 Clock

**○** Check-out

10:00 - 11:00 Clock

# **Descripiton of accommodation**

The 65m² apartment consists of a large living room with pull-out couch, a separate bedroom with double bed and a spacious kitchen with balcony. The rooms are comfortably furnished. Bathroom and toilet are separately accessible. From the balcony you have a beautiful view of the green courtyard.