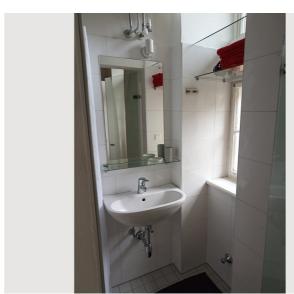

1 private bathroom 1 Separated bedroom 1 Living-Sleepingroom

1 2. floor

**←** Check-in

14:00 - 22:00 Clock

**○** Check-out

10:00 - 11:00 Clock

# **Descripiton of accommodation**

The 65m² apartment consists of a large living room with pull-out couch, a separate bedroom with double bed and a spacious kitchen with balcony. The rooms are comfortably furnished. Bathroom and toilet are separately accessible. From the balcony you have a beautiful view of the green courtyard.