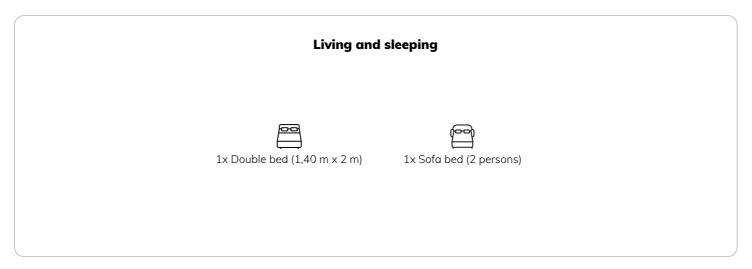

STUDIO APARTMENT, INNSBRUCK

# small flat

Object number: UPWD1

View and rent online

This small apartment is flooded with light and is in a quiet area of Innsbruck, yet close to the center! The apartment is simple and practical and is ideal for a short-term stay! From the hallway you come directly into the small kitchen, on the rig

 Period
 16/01/ - 16/02/2025

 Number of persons
 2

**Total** incl. VAT. € 1.650,62Security deposit € 1.300,00

Living space

30m²

Maximum occupancy

2 Persons

Complete accommodation ②

1 private bathroom 1 Living-Sleepingroom

n 2. floor

- Check-in
  09:00 20:00 Clock
- Check-out
  09:00 14:00 Clock

### **Sleeping options**



### **Descripiton of accommodation**

This small apartment is flooded with light and is in a quiet area of Innsbruck, yet close to the center! The apartment is simple and practical and is ideal for a short-term stay!

From the hallway you come directly into the small kitchen, on the right there is a separate bathroom with a tub and toilet. Straight ahead is the larger living room with dining area, wardrobe, bed and closet. The balcony invites you to linger.

|                                   | Equipment features           |
|-----------------------------------|------------------------------|
| Basic equipment                   |                              |
| <ul><li>Balcony</li></ul>         | Garden sharing               |
| <ul><li>Internet/Wifi</li></ul>   | <ul><li>Bedclothes</l