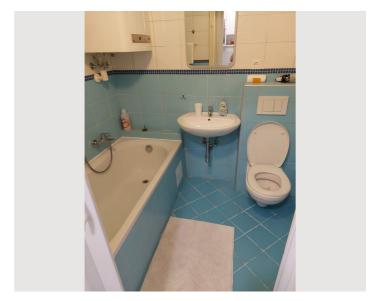

1 private bathroom 1 Living-Sleepingroom

n 2. floor

- Check-in
  09:00 20:00 Clock
- Check-out
  09:00 14:00 Clock

From the hallway you come directly into the small kitchen, on the right there is a separate bathroom with a tub and toilet. Straight ahead is the larger living room with dining area, wardrobe, bed and closet. The balcony invites you to linger.