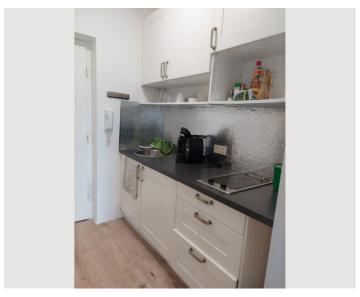

From the hallway you come directly into the small kitchen, on the right there is a separate bathroom with a tub and toilet. Straight ahead is the larger living room with dining area, wardrobe, bed and closet. The balcony invites you to linger.