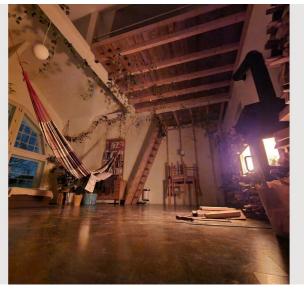

### **Descripiton of accommodation**

**Sleeping options** 

The apartment has a small anteroom. Then you enter a workshop. After the workshop comes the kitchen. The apartment is divided into 8 sections. You can move from one room to another or even take a stroll. The garden is available for shared use, and there is a bicycle room. In front of the living room window, there is a large tree that provides privacy from outside views. The living room has a ceiling height of 4.6 meters, offering ample space for thought. The apartment is full of plants that need to be cared for during the rental period.