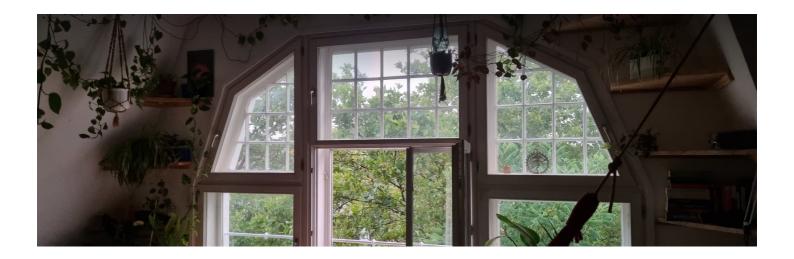

# **Sunrise-Sunset-Apartment**

Object number: MBWV1

View and rent online

The sun rises in the living room and sets in the kitchen. There is a beautiful large window with a low windowsill. There is a large corner bathtub and a reading nook. A wood stove is available, including sufficient wood.

### **Descripiton of accommodation**

**Sleeping options** 

The apartment has a small anteroom. Then you enter a workshop. After the workshop comes the kitchen. The apartment is divided into 8 sections. You can move from one room to another or even take a stroll. The garden is available for shared use, and there is a bicycle room. In front of the living room window, there is a large tree that provides privacy from outside views. The living room has a ceiling height of 4.6 meters, offering ample space for thought. The apartment is full of plants that need to be cared for during the rental period.