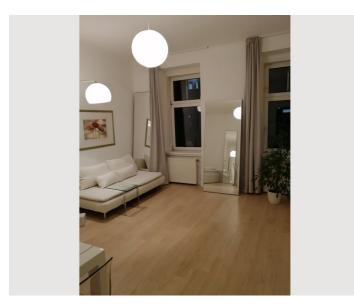

for 10 People, 4 chairs are also included.

Tramway 2,9, 44,43 are a few minutes walk away.

Distance to City center: 20 min with tram

Distance to University of Vienna: 20 min with tram

Distance to WU Vienna: 20 with tram and 10 min with metro.

Kind regards,

Masha

## **Equipment features Basic equipment** Internet/Wifi Garden sharing TV Private washing machine Bedclothes Towels Private toilet Vacuum cleaner Cleaning utensils Hairdryer **Kitchen** Private kitchen Cooking utensils Glasses/Tableware Dishwasher

## Informations

- Suitable for construction workers
- Smoking not allowed
- Desk/Workplace
- Pets forbidden

- Suitable for children
- Short-term parking zone subject to a charge
- Private entrance
- Bicycle room free of charge

# **Picture gallery**































## Infrastructure

Tramway 2,43,44 and 9 in walking distance

Tramway 2,43,44 and 9 in walking distance

Tramway 2 is 3 min away and goes directly in 15 min to the city Centre and the opera

#### Location