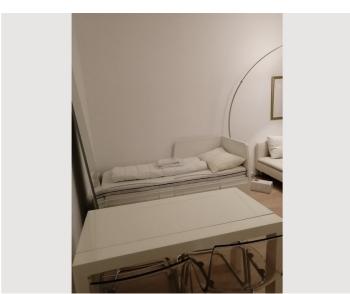

e for 10 People, 4 chairs are also included.

Tramway 2,9, 44,43 are a few minutes walk away.

Distance to City center: 20 min with tram

Distance to University of Vienna: 20 min with tram

Distance to WU Vienna: 20 with tram and 10 min with metro.

Kind regards,

Masha

## **Equipment features Basic equipment** Internet/Wifi Garden sharing TV Private washing machine Bedclothes Towels Private toilet Vacuum cleaner Cleaning utensils Hairdryer **Kitchen** Private kitchen Cooking utensils Glasses/Tableware Dishwasher

## Informations

- Suitable for construction workers
- Smoking not allowed
- Desk/Workplace
- Pets forbidden

- Suitable for children
- Short-term parking zone subject to a charge
- Private entrance
- Bicycle room free of charge

# **Picture gallery**































## Infrastructure

Tramway 2,43,44 and 9 in walking distance

Tramway 2,43,44 and 9 in walking distance

Tramway 2 is 3 min away and goes directly in 15 min to the city Centre and the opera

#### Location