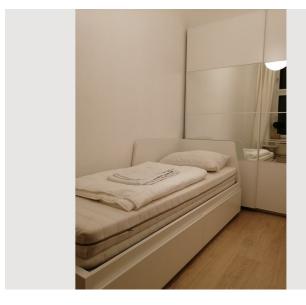

1 private bathroom 1 Separated bedroom 1 Living-Sleepingroom

1. floor

Check-in

09:00 - 20:00 Clock

**○** Check-out

09:00 - 20:00 Clock

| Sleeping option | ıs |                              |  |
|-----------------|----|------------------------------|--|
|                 |    | Sleeping room                |  |
|                 |    | 1x Double bed (1,60 m x 2 m) |  |
|                 |    | Living and sleeping          |  |
|                 |    | 1x Double bed (1,60 m x 2 m) |  |
|                 |    |                              |  |

It has a small sleeping room with a foldable be (160x90) and a big living room with a Sofa and foldable bed (160x200). Short term or long term rent is possible.

Bed size 90-160/200m in the sleeping room and living room. Ikea flekke bed.