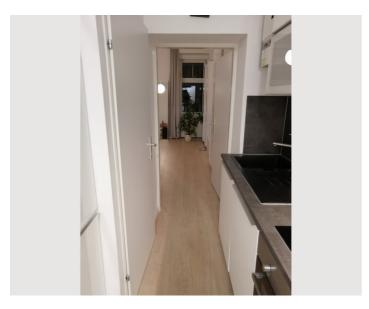

extended to a dining table for 10 People, 4 chairs are also included.

Tramway 2,9, 44,43 are a few minutes walk away.

Distance to City center: 20 min with tram

Distance to University of Vienna: 20 min with tram

Distance to WU Vienna: 20 with tram and 10 min with metro.

Kind regards,

Masha

## **Equipment features Basic equipment** Internet/Wifi Garden sharing TV Private washing machine Bedclothes Towels Private toilet Vacuum cleaner Cleaning utensils Hairdryer **Kitchen** Private kitchen Cooking utensils Glasses/Tableware Dishwasher

## Informations

- Suitable for construction workers
- Smoking not allowed
- Desk/Workplace
- Pets forbidden

- Suitable for children
- Short-term parking zone subject to a charge
- Private entrance
- Bicycle room free of charge

# **Picture gallery**































## Infrastructure

Tramway 2,43,44 and 9 in walking distance

Tramway 2,43,44 and 9 in walking distance

Tramway 2 is 3 min away and goes directly in 15 min to the city Centre and the opera

#### Location