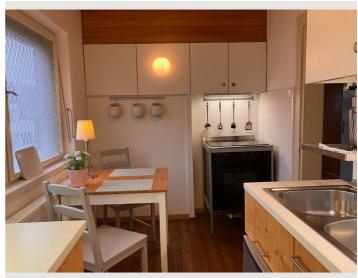

### **Descripiton of accommodation**

The apartment consists of a bedroom with a double bed and a wardrobe, a living room with a large couch, table, TV chair, workspace, a dining room with table and chairs, a kitchen with a dishwasher, electric stove, refrigerator, double sink and complete kitchen equipment, a connected dining room, a bathroom with a large bathtub, an extra toilet, an anteroom and a balcony.

### **Kitchen**

- Private kitchen
- Glasses/Tableware
- Dishwasher

- Cooking utensils
- Filter coffee

### **Picture gallery**