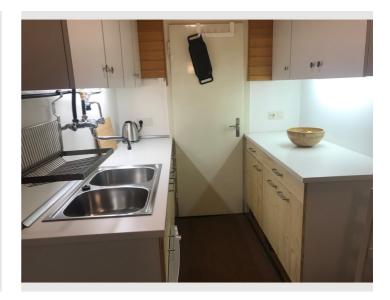

### **Descripiton of accommodation**

The apartment consists of a bedroom with a double bed and a wardrobe, a living room with a large couch, table, TV chair, workspace, a dining room with table and chairs, a kitchen with a dishwasher, electric stove, refrigerator, double sink and complete kitchen equipment, a connected dining room, a bathroom with a large bathtub, an extra toilet, an anteroom and a balcony.