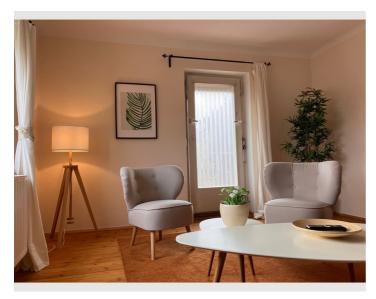

### **Descripiton of accommodation**

The apartment consists of a bedroom with a double bed and a wardrobe, a living room with a large couch, table, TV chair, workspace, a dining room with table and chairs, a kitchen with a dishwasher, electric stove, refrigerator, double sink and complete kitchen equipment, a connected dining room, a bathroom with a large bathtub, an extra toilet, an anteroom and a balcony.

### **Picture gallery**