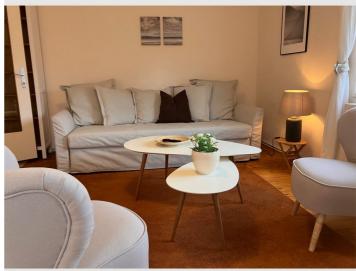

### **Descripiton of accommodation**

The apartment consists of a bedroom with a double bed and a wardrobe, a living room with a large couch, table, TV chair, workspace, a dining room with table and chairs, a kitchen with a dishwasher, electric stove, refrigerator, double sink and complete kitchen equipment, a connected dining room, a bathroom with a large bathtub, an extra toilet, an anteroom and a balcony.

### **Picture gallery**