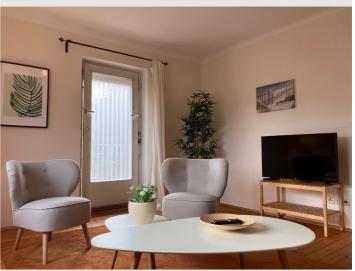

### **Descripiton of accommodation**

The apartment consists of a bedroom with a double bed and a wardrobe, a living room with a large couch, table, TV chair, workspace, a dining room with table and chairs, a kitchen with a dishwasher, electric stove, refrigerator, double sink and complete kitchen equipment, a connected dining room, a bathroom with a large bathtub, an extra toilet, an anteroom and a balcony.