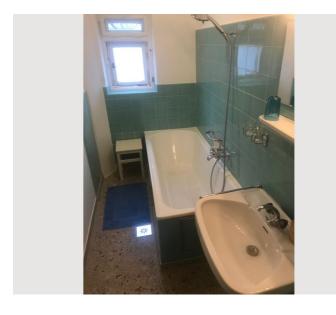

### **Descripiton of accommodation**

The apartment consists of a bedroom with a double bed and a wardrobe, a living room with a large couch, table, TV chair, workspace, a dining room with table and chairs, a kitchen with a dishwasher, electric stove, refrigerator, double sink and complete kitchen equipment, a connected dining room, a bathroom with a large bathtub, an extra toilet, an anteroom and a balcony.