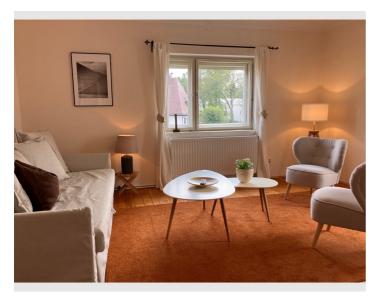

### **Descripiton of accommodation**

The apartment consists of a bedroom with a double bed and a wardrobe, a living room with a large couch, table, TV chair, workspace, a dining room with table and chairs, a kitchen with a dishwasher, electric stove, refrigerator, double sink and complete kitchen equipment, a connected dining room, a bathroom with a large bathtub, an extra toilet, an anteroom and a balcony.

### **Picture gallery**