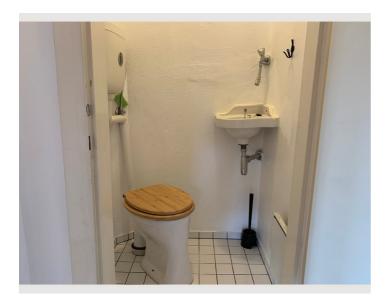

### **Descripiton of accommodation**

The apartment consists of a bedroom with a double bed and a wardrobe, a living room with a large couch, table, TV chair, workspace, a dining room with table and chairs, a kitchen with a dishwasher, electric stove, refrigerator, double sink and complete kitchen equipment, a connected dining room, a bathroom with a large bathtub, an extra toilet, an anteroom and a balcony.