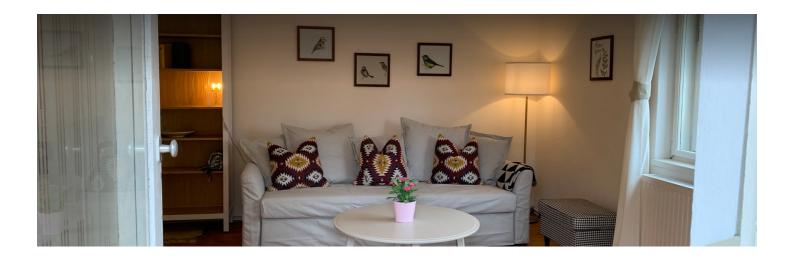

### **Descripiton of accommodation**

The apartment consists of a bedroom with a double bed and a wardrobe, a living room with a large couch, table, TV chair, workspace, a dining room with table and chairs, a kitchen with a dishwasher, electric stove, refrigerator, double sink and complete kitchen equipment, a connected dining room, a bathroom with a large bathtub, an extra toilet, an anteroom and a balcony.

### **Picture gallery**