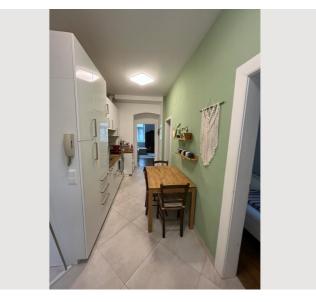

#### **Descripiton of accommodation**

The apartment is in a typical old Viennese building (Built in ~1900) with high ceilings, modernly renovated. Despite its size it feels quite spacious due to its good room layout. In Winter the heating comes from the floor which is creating a very pleasent atmosphere. If you like, you can also use the wood oven for an even cozier atmosphere. All important infrastructure is available and in walking distance: Subway, Fast train, trams, multiple grocery stores, restaurants, pharmacy / hospital, Palace of Schönbrunn, a big nice park, very bike friendly street towards the center. Two bikes can be locked in the green inner courtyard. The TV is a smart TV and cannot receive traditional TV stations.

### **Picture gallery**