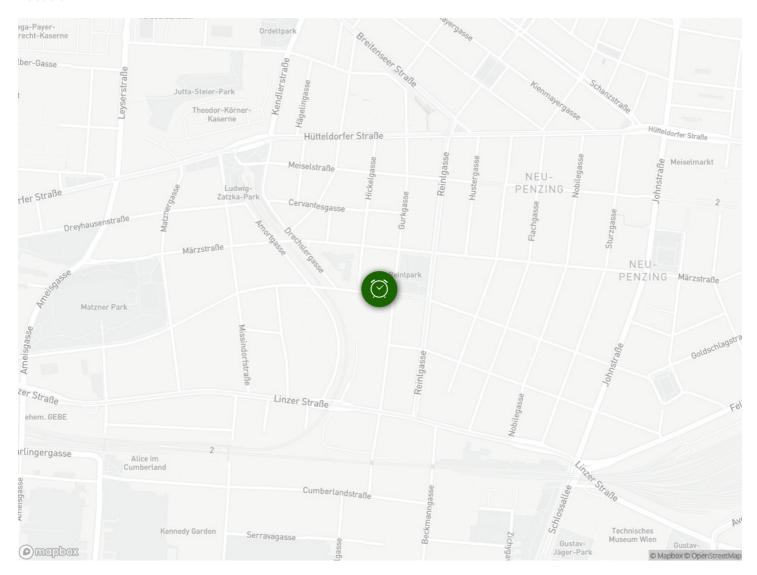

#### Informations

- Suitable for children
- Short-term parking zone subject to a charge
- Private entrance
- Bicycle room free of charge

- Smoking not allowed
- Desk/Workplace
- Pets forbidden

### **Picture gallery**

























#### Infrastructure

- Billa, Billa+, Spar, DM, Bipa, etc in walking distance
- The next station (Westbahnhof) is reachable within 15 minutes
- About 20minutes to the city center (Stephansplatz)
- U3 Hütteldorfer Straße in 5 minutes walking distance

All important infrastructure is available and in walking distance: Subway, Fast train, trams, multiple grocery stores, restaurants, pharmacy / hospital, Palace of Schönbrunn, a big nice park, very bike friendly street towards the center. Two bikes can be locked in the inner courtyard.

#### Location