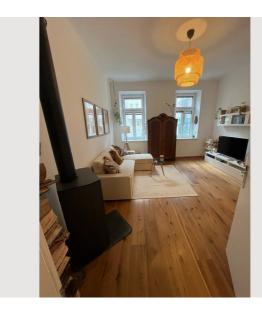

#### **Descripiton of accommodation**

The apartment is in a typical old Viennese building (Built in ~1900) with high ceilings, modernly renovated. Despite its size it feels quite spacious due to its good room layout. In Winter the heating comes from the floor which is creating a very pleasent atmosphere. If you like, you can also use the wood oven for an even cozier atmosphere. All important infrastructure is available and in walking distance: Subway, Fast train, trams, multiple grocery stores, restaurants, pharmacy / hospital, Palace of Schönbrunn, a big nice park, very bike friendly street towards the center. Two bikes can be locked in the green inner courtyard. The TV is a smart TV and cannot receive traditional TV stations.