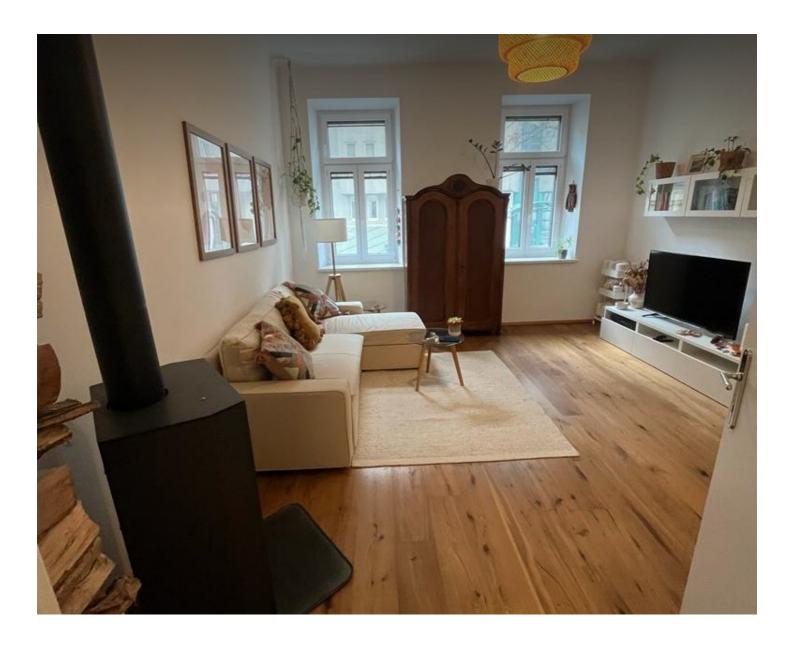

#### **Descripiton of accommodation**

The apartment is in a typical old Viennese building (Built in ~1900) with high ceilings, modernly renovated. Despite its size it feels quite spacious due to its good room layout. In Winter the heating comes from the floor which is creating a very pleasent atmosphere. If you like, you can also use the wood oven for an even cozier atmosphere. All important infrastructure is available and in walking distance: Subway, Fast train, trams, multiple grocery stores, restaurants, pharmacy / hospital, Palace of Schönbrunn, a big nice park, very bike friendly street towards the center. Two bikes can be locked in the green inner courtyard. The TV is a smart TV and cannot receive traditional TV stations.

### **Picture gallery**