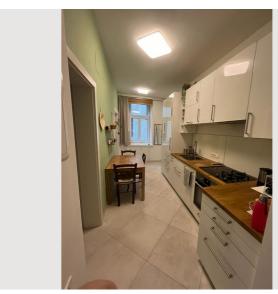

#### **Descripiton of accommodation**

The apartment is in a typical old Viennese building (Built in ~1900) with high ceilings, modernly renovated. Despite its size it feels quite spacious due to its good room layout. In Winter the heating comes from the floor which is creating a very pleasent atmosphere. If you like, you can also use the wood oven for an even cozier atmosphere. All important infrastructure is available and in walking distance: Subway, Fast train, trams, multiple grocery stores, restaurants, pharmacy / hospital, Palace of Schönbrunn, a big nice park, very bike friendly street towards the center. Two bikes can be locked in the green inner courtyard. The TV is a smart TV and cannot receive traditional TV stations.

## **Equipment features Basic equipment** Internet/Wifi Garden sharing TV Private washing machine Bedclothes Towels Private toilet Vacuum cleaner Cleaning utensils Iron & ironing board Hairdryer **Fireplace** Sweden Stove First supply Toilet paper Nespresso capsules Kitchen Private kitchen Cooking utensils Glasses/Tableware Espresso machine Dishwasher

### **Picture gallery**