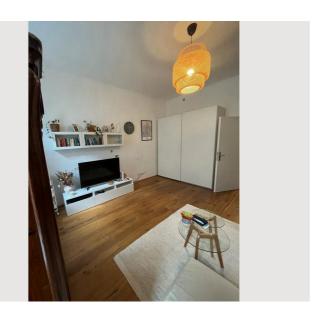

#### **Descripiton of accommodation**

The apartment is in a typical old Viennese building (Built in ~1900) with high ceilings, modernly renovated. Despite its size it feels quite spacious due to its good room layout. In Winter the heating comes from the floor which is creating a very pleasent atmosphere. If you like, you can also use the wood oven for an even cozier atmosphere. All important infrastructure is available and in walking distance: Subway, Fast train, trams, multiple grocery stores, restaurants, pharmacy / hospital, Palace of Schönbrunn, a big nice park, very bike friendly street towards the center. Two bikes can be locked in the green inner courtyard. The TV is a smart TV and cannot receive traditional TV stations.