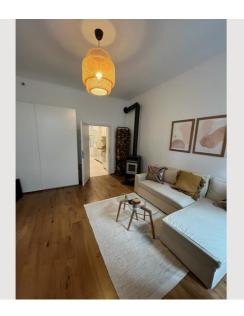

#### **Descripiton of accommodation**

The apartment is in a typical old Viennese building (Built in ~1900) with high ceilings, modernly renovated. Despite its size it feels quite spacious due to its good room layout. In Winter the heating comes from the floor which is creating a very pleasent atmosphere. If you like, you can also use the wood oven for an even cozier atmosphere. All important infrastructure is available and in walking distance: Subway, Fast train, trams, multiple grocery stores, restaurants, pharmacy / hospital, Palace of Schönbrunn, a big nice park, very bike friendly street towards the center. Two bikes can be locked in the green inner courtyard. The TV is a smart TV and cannot receive traditional TV stations.