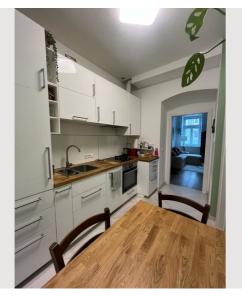

#### **Descripiton of accommodation**

The apartment is in a typical old Viennese building (Built in ~1900) with high ceilings, modernly renovated. Despite its size it feels quite spacious due to its good room layout. In Winter the heating comes from the floor which is creating a very pleasent atmosphere. If you like, you can also use the wood oven for an even cozier atmosphere. All important infrastructure is available and in walking distance: Subway, Fast train, trams, multiple grocery stores, restaurants, pharmacy / hospital, Palace of Schönbrunn, a big nice park, very bike friendly street towards the center. Two bikes can be locked in the green inner courtyard. The TV is a smart TV and cannot receive traditional TV stations.

## **Equipment features Basic equipment** Internet/Wifi Garden sharing TV Private washing machine Bedclothes Towels Private toilet Vacuum cleaner Cleaning utensils Iron & ironing board Hairdryer **Fireplace** Sweden Stove First supply Toilet paper Nespresso capsules Kitchen Private kitchen Cooking utensils Glasses/Tableware Espresso machine Dishwasher

### **Picture gallery**