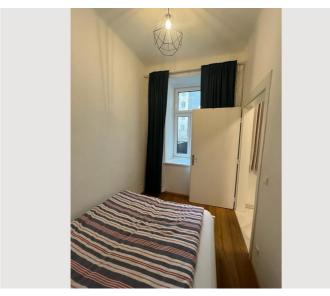

#### **Descripiton of accommodation**

The apartment is in a typical old Viennese building (Built in ~1900) with high ceilings, modernly renovated. Despite its size it feels quite spacious due to its good room layout. In Winter the heating comes from the floor which is creating a very pleasent atmosphere. If you like, you can also use the wood oven for an even cozier atmosphere. All important infrastructure is available and in walking distance: Subway, Fast train, trams, multiple grocery stores, restaurants, pharmacy / hospital, Palace of Schönbrunn, a big nice park, very bike friendly street towards the center. Two bikes can be locked in the green inner courtyard. The TV is a smart TV and cannot receive traditional TV stations.

### **Picture gallery**