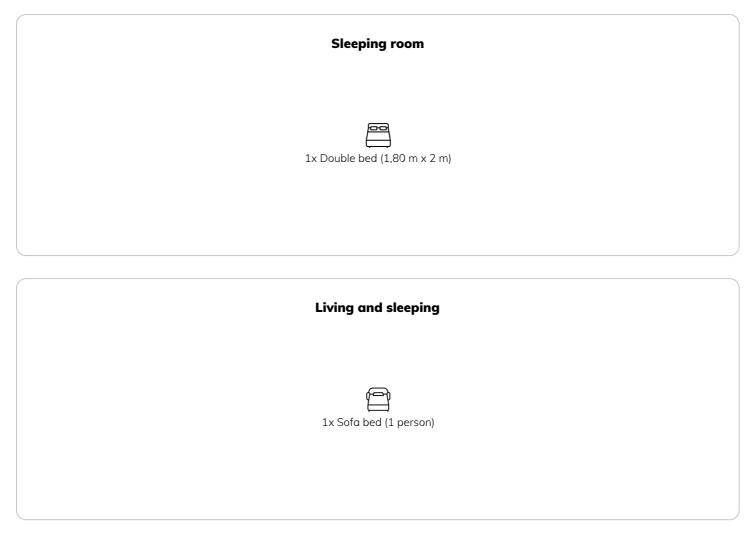

## **Sleeping options**

| Ē                   | <b>Living space</b><br>86m²                                                                      | Ĩ | <b>1. floor</b><br>Elevator available   |
|---------------------|--------------------------------------------------------------------------------------------------|---|-----------------------------------------|
| ( <u></u><br>}<br>} | <b>Maximum occupancy</b><br>4 Persons                                                            | ÷ | <b>Check-in</b><br>09:00 - 20:00 Clock  |
|                     | <b>Complete accommodation</b> ⑦<br>2 private bathrooms 1 Separated bedroom 1 Living-Sleepingroom |   | <b>Check-out</b><br>09:00 - 20:00 Clock |