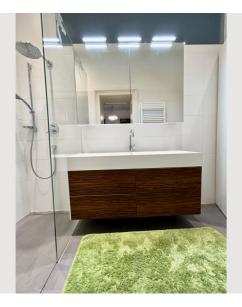

#### **Descripiton of accommodation**

The appartment offers enough space for you and your loved ones (86m<sup>2</sup>), Consisting of a large living room (25m<sup>2</sup>), a kitchen and entrace area (20m<sup>2</sup>) a sleeping room (20m<sup>2</sup>) and to bath rooms and an additional room (13m<sup>2</sup>). Furniture very well crafted by carpenters and a fully equiped kitchen. Also the living room offers a large table with 3 chairs and 1 bench all done with italian leather. Within 10 minutes by foot you reach the opera of vienna and the kärtner straße, one of the most famous streets of vienna leading you directly to the stephansdom.

#### **Picture gallery**

| Infrastructure        |                                                                                                                       |  |  |  |
|-----------------------|-----------------------------------------------------------------------------------------------------------------------|--|--|--|
| utes by foot          | Subwaystation Karlsplatz in 5 minutes by foot                                                                         |  |  |  |
| ler 5 minutes by foot | Central station within 5 minutes by using either the subway or the tram                                               |  |  |  |
| , ,                   | ions. Either to go out and dine in the Freihausviertel (the<br>ne vienna opera (10 minutes by foot) or you are aiming |  |  |  |
|                       | utes by foot<br>der 5 minutes by foot<br>t offers you various opt                                                     |  |  |  |