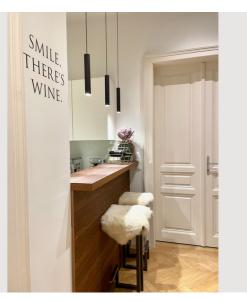

#### **Descripiton of accommodation**

The appartment offers enough space for you and your loved ones (86m<sup>2</sup>), Consisting of a large living room (25m<sup>2</sup>), a kitchen and entrace area (20m<sup>2</sup>) a sleeping room (20m<sup>2</sup>) and to bath rooms and an additional room (13m<sup>2</sup>). Furniture very well crafted by carpenters and a fully equiped kitchen. Also the living room offers a large table with 3 chairs and 1 bench all done with italian leather. Within 10 minutes by foot you reach the opera of vienna and the kärtner straße, one of the most famous streets of vienna leading you directly to the stephansdom.

#### **Picture gallery**

| Infrastructure        |                                                                                                                       |  |  |  |
|-----------------------|-----------------------------------------------------------------------------------------------------------------------|--|--|--|
| utes by foot          | Subwaystation Karlsplatz in 5 minutes by foot                                                                         |  |  |  |
| ler 5 minutes by foot | Central station within 5 minutes by using either the subway or the tram                                               |  |  |  |
| , ,                   | ions. Either to go out and dine in the Freihausviertel (the<br>ne vienna opera (10 minutes by foot) or you are aiming |  |  |  |
|                       | utes by foot<br>der 5 minutes by foot<br>t offers you various opt                                                     |  |  |  |