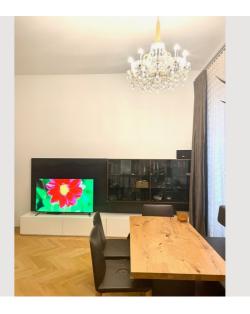

#### **Descripiton of accommodation**

The appartment offers enough space for you and your loved ones (86m<sup>2</sup>), Consisting of a large living room (25m<sup>2</sup>), a kitchen and entrace area (20m<sup>2</sup>) a sleeping room (20m<sup>2</sup>) and to bath rooms and an additional room (13m<sup>2</sup>). Furniture very well crafted by carpenters and a fully equiped kitchen. Also the living room offers a large table with 3 chairs and 1 bench all done with italian leather. Within 10 minutes by foot you reach the opera of vienna and the kärtner straße, one of the most famous streets of vienna leading you directly to the stephansdom.

#### **Picture gallery**

| Infrastructure        |                                                                                                                       |  |  |  |
|-----------------------|-----------------------------------------------------------------------------------------------------------------------|--|--|--|
| utes by foot          | Subwaystation Karlsplatz in 5 minutes by foot                                                                         |  |  |  |
| ler 5 minutes by foot | Central station within 5 minutes by using either the subway or the tram                                               |  |  |  |
| , ,                   | ions. Either to go out and dine in the Freihausviertel (the<br>ne vienna opera (10 minutes by foot) or you are aiming |  |  |  |
|                       | utes by foot<br>der 5 minutes by foot<br>t offers you various opt                                                     |  |  |  |