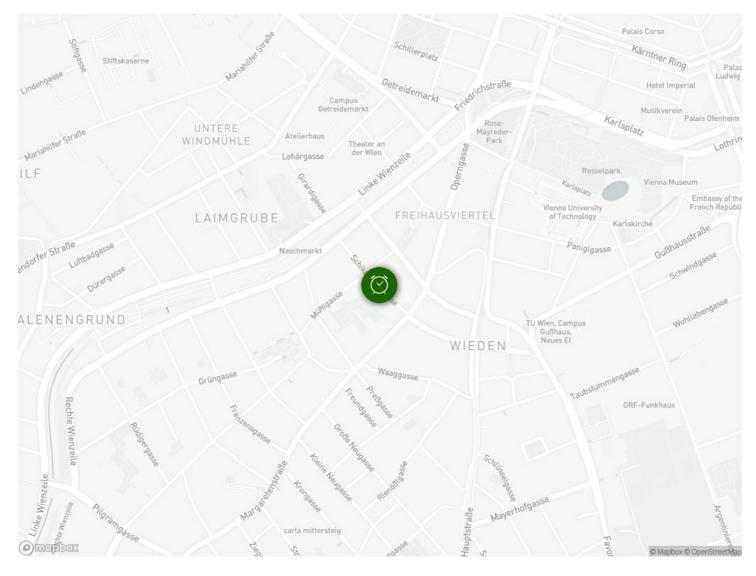

### Location

#### **Picture gallery**

| Infrastructure        |                                                                                                                       |  |  |  |
|-----------------------|-----------------------------------------------------------------------------------------------------------------------|--|--|--|
| utes by foot          | Subwaystation Karlsplatz in 5 minutes by foot                                                                         |  |  |  |
| ler 5 minutes by foot | Central station within 5 minutes by using either the subway or the tram                                               |  |  |  |
| , ,                   | ions. Either to go out and dine in the Freihausviertel (the<br>ne vienna opera (10 minutes by foot) or you are aiming |  |  |  |
|                       | utes by foot<br>der 5 minutes by foot<br>t offers you various opt                                                     |  |  |  |