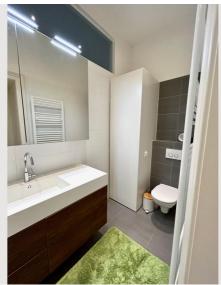

#### **Descripiton of accommodation**

The appartment offers enough space for you and your loved ones (86m<sup>2</sup>), Consisting of a large living room (25m<sup>2</sup>), a kitchen and entrace area (20m<sup>2</sup>) a sleeping room (20m<sup>2</sup>) and to bath rooms and an additional room (13m<sup>2</sup>). Furniture very well crafted by carpenters and a fully equiped kitchen. Also the living room offers a large table with 3 chairs and 1 bench all done with italian leather. Within 10 minutes by foot you reach the opera of vienna and the kärtner straße, one of the most famous streets of vienna leading you directly to the stephansdom.

#### **Picture gallery**

| Infrastructure        |                                                                                                                       |  |  |  |
|-----------------------|-----------------------------------------------------------------------------------------------------------------------|--|--|--|
| utes by foot          | Subwaystation Karlsplatz in 5 minutes by foot                                                                         |  |  |  |
| ler 5 minutes by foot | Central station within 5 minutes by using either the subway or the tram                                               |  |  |  |
| , ,                   | ions. Either to go out and dine in the Freihausviertel (the<br>ne vienna opera (10 minutes by foot) or you are aiming |  |  |  |
|                       | utes by foot<br>der 5 minutes by foot<br>t offers you various opt                                                     |  |  |  |