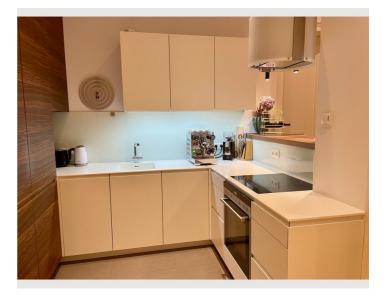

#### **Descripiton of accommodation**

The appartment offers enough space for you and your loved ones (86m<sup>2</sup>), Consisting of a large living room (25m<sup>2</sup>), a kitchen and entrace area (20m<sup>2</sup>) a sleeping room (20m<sup>2</sup>) and to bath rooms and an additional room (13m<sup>2</sup>). Furniture very well crafted by carpenters and a fully equiped kitchen. Also the living room offers a large table with 3 chairs and 1 bench all done with italian leather. Within 10 minutes by foot you reach the opera of vienna and the kärtner straße, one of the most famous streets of vienna leading you directly to the stephansdom.