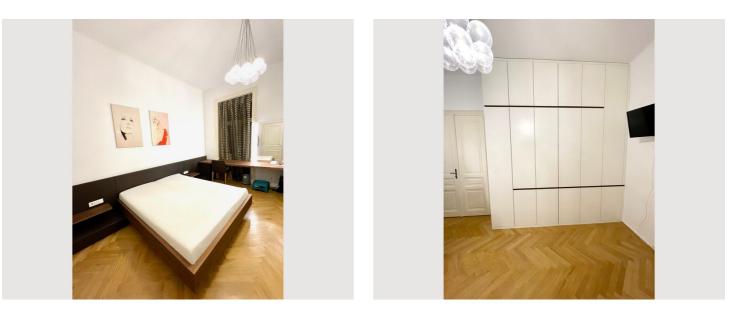

## **Sleeping options**

#### **Descripiton of accommodation**

The appartment offers enough space for you and your loved ones (86m<sup>2</sup>), Consisting of a large living room (25m<sup>2</sup>), a kitchen and entrace area (20m<sup>2</sup>) a sleeping room (20m<sup>2</sup>) and to bath rooms and an additional room (13m<sup>2</sup>). Furniture very well crafted by carpenters and a fully equiped kitchen. Also the living room offers a large table with 3 chairs and 1 bench all done with italian leather. Within 10 minutes by foot you reach the opera of vienna and the kärtner straße, one of the most famous streets of vienna leading you directly to the stephansdom.