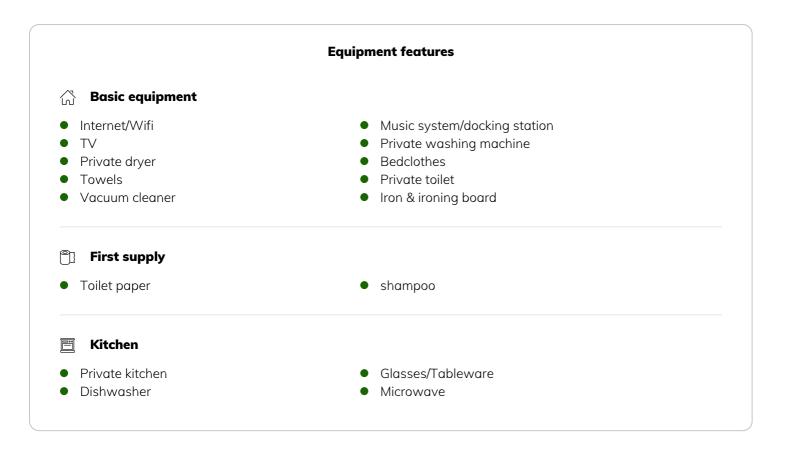

#### Informations

- Suitable for children
- Desk/Workplace
- Regular cleaning at extra cost
- Smoking not allowed
- Pets forbidden
- Bicycle room free of charge