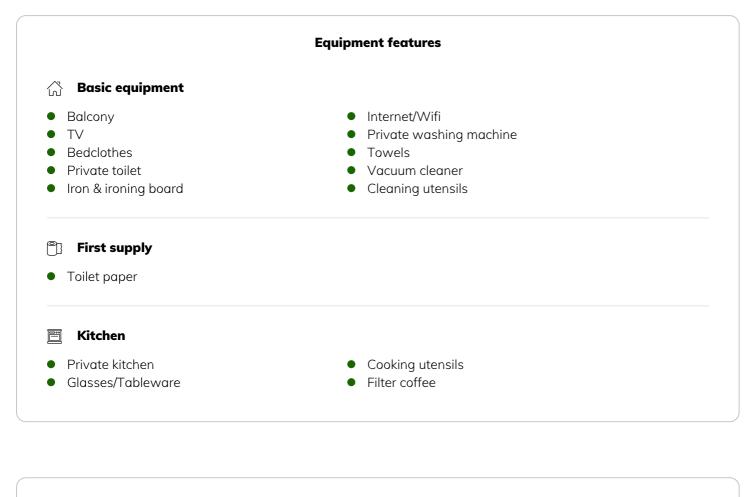

## Informations

• Suitable for construction workers

- Free short-term parking zone
- Regular cleaning at extra cost
- Smoking not allowed
- Pets forbidden
- Bicycle room free of charge