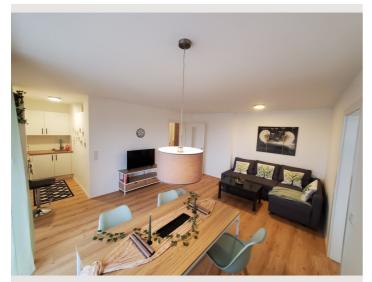

### **Descripiton of accommodation**

Welcome to this cozy 3-room apartment! This charming accommodation offers everything you need for a pleasant stay.

The apartment has two separate bedrooms and a large living and dining kitchen with a sofa bed. The bathroom and toilet are separate, giving you additional privacy and comfort. The apartment is tastefully decorated and equipped with all the necessary amenities to make your stay as pleasant as possible.

Enjoy the breathtaking view from the 6th floor balcony, which offers wonderful views of the surrounding area. With an elevator in the building, access to the apartment is effortless and convenient.