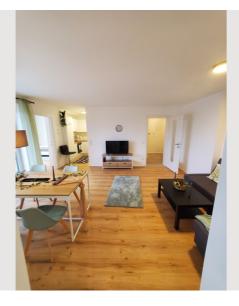

### **Descripiton of accommodation**

Welcome to this cozy 3-room apartment! This charming accommodation offers everything you need for a pleasant stay.

The apartment has two separate bedrooms and a large living and dining kitchen with a sofa bed. The bathroom and toilet are separate, giving you additional privacy and comfort. The apartment is tastefully decorated and equipped with all the necessary amenities to make your stay as pleasant as possible.

### **Picture gallery**

| Infrastructure                                                       |  |  |  |  |  |  |  |
|----------------------------------------------------------------------|--|--|--|--|--|--|--|
|                                                                      |  |  |  |  |  |  |  |
| Centrally located right next to the train station in Traun St.Martin |  |  |  |  |  |  |  |