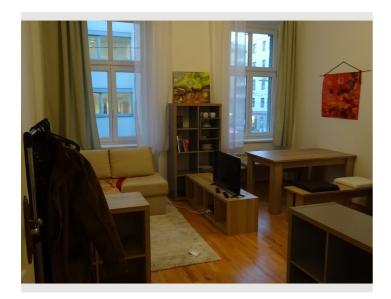

### **Descripiton of accommodation**

**Sleeping options** 

Quiet, cozy apartment on the first floor of a beautiful, very quiet old building with a courtyard that also serves as a "smoking room"; the bike room is also located here;

living-bedroom-dining room with a table that is also suitable for working; TV and Internet;

a couch that can also be used as a sofa bed in case of emergency; a small vestibule, a mini kitchen with electric plates, fridge, coffee maker and kettle.