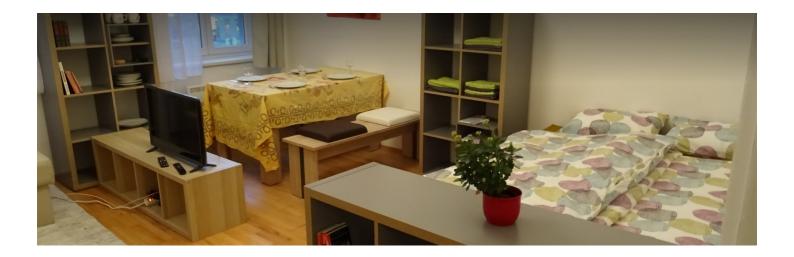

# Living and sleeping 1x Double bed (1,60 m x 2 m)

### **Descripiton of accommodation**

**Sleeping options** 

Quiet, cozy apartment on the first floor of a beautiful, very quiet old building with a courtyard that also serves as a "smoking room"; the bike room is also located here;

living-bedroom-dining room with a table that is also suitable for working; TV and Internet;

a couch that can also be used as a sofa bed in case of emergency; a small vestibule, a mini kitchen with electric plates, fridge, coffee maker and kettle.

next to it a bathroom with shower, toilet and washing machine