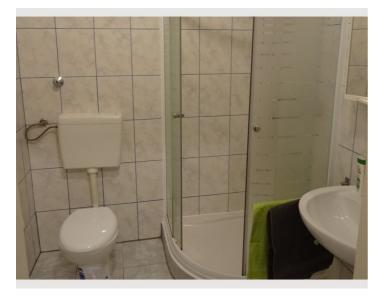

; TV and Internet;

a couch that can also be used as a sofa bed in case of emergency; a small vestibule, a mini kitchen with electric plates, fridge, coffee maker and kettle.

next to it a bathroom with shower, toilet and washing machine

### **Equipment features**

## 

- Internet/Wifi
- Private washing machine
- Towels
- Vacuum cleaner
- Cleaning utensils

- TV
- Bedclothes
- Private toilet
- Iron & ironing board
- Hairdryer

### First supply

- Toilet paper
- Soap

- shampoo
- Nespresso capsules

### **Kitchen**

- Kitchenette
- Glasses/Tableware

- Cooking utensils
- Espresso machine

### **Informations**

- Smoking not allowed
- Desk/Workplace
- Pets forbidden

- Short-term parking zone subject to a charge
- Private entrance
- Bicycle room free of charge

### **Picture gallery**











### Infrastructure



3 10 min by foot

2 min, in a walking zone

Nearby there is a pedestrian street with several supermarkets, drugstores, restaurants and fast foods, a metro station, a large market and a farmer's market every morning.

There is also a tram and bus stop in the immediate vicinity

### Location