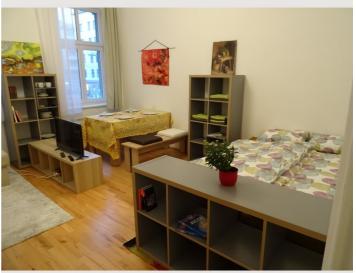

# Living and sleeping 1x Double bed (1,60 m x 2 m)

### **Descripiton of accommodation**

**Sleeping options** 

Quiet, cozy apartment on the first floor of a beautiful, very quiet old building with a courtyard that also serves as a "smoking room"; the bike room is also located here;

living-bedroom-dining room with a table that is also suitable for working; TV and Internet;

a couch that can also be used as a sofa bed in case of emergency; a small vestibule, a mini kitchen with electric plates, fridge, coffee maker and kettle.