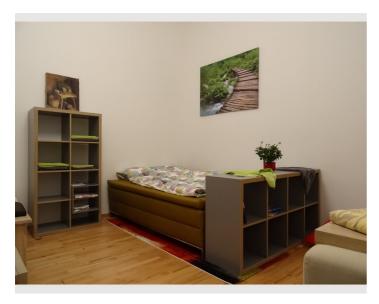

# Living and sleeping 1x Double bed (1,60 m x 2 m)

living-bedroom-dining room with a table that is also suitable for working; TV and Internet;

a couch that can also be used as a sofa bed in case of emergency; a small vestibule, a mini kitchen with electric plates, fridge, coffee maker and kettle.