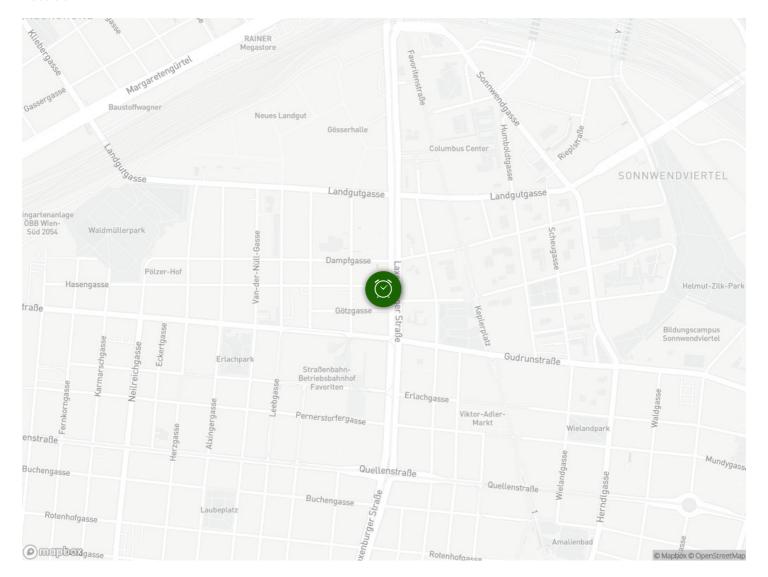

### Infrastructure

3 10 min by foot

2 min, in a walking zone

Nearby there is a pedestrian street with several supermarkets, drugstores, restaurants and fast foods, a metro station, a large market and a farmer's market every morning.

There is also a tram and bus stop in the immediate vicinity

### Location