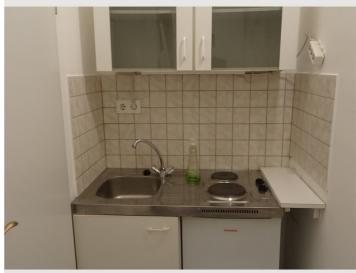

living-bedroom-dining room with a table that is also suitable for working; TV and Internet;

a couch that can also be used as a sofa bed in case of emergency; a small vestibule, a mini kitchen with electric plates, fridge, coffee maker and kettle.

next to it a bathroom with shower, toilet and washing machine

### **Kitchen**

- Kitchenette
- Glasses/Tableware

- Cooking utensils
- Espresso machine