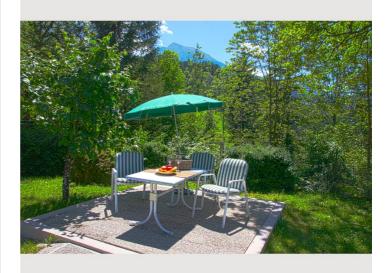

The kitchen has all the utensils you need to prepare your meals. There is a stove, oven, refrigerator and dishwasher. A filter coffee machine, a Nespresso machine, kettle and toaster ... There is also a microwave, crockery and cutlery, towels, washing-up liquid and dishwasher tablets. The large dining table offers space for the whole family. You are welcome to use our garden furniture including sun loungers and enjoy your coffee or tea on the terrace at sunset.