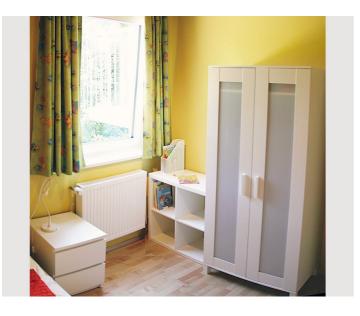

The master bedroom has a large double bed (160x200), a new wardrobe, two bedside cabinets with lamps. The small bedroom can be ideally booked as a children's room for family vacations. It has a bunk bed, a small wardrobe, a bedside cabinet with lamp, a shelf and a radio. You will also find some children's books in it.