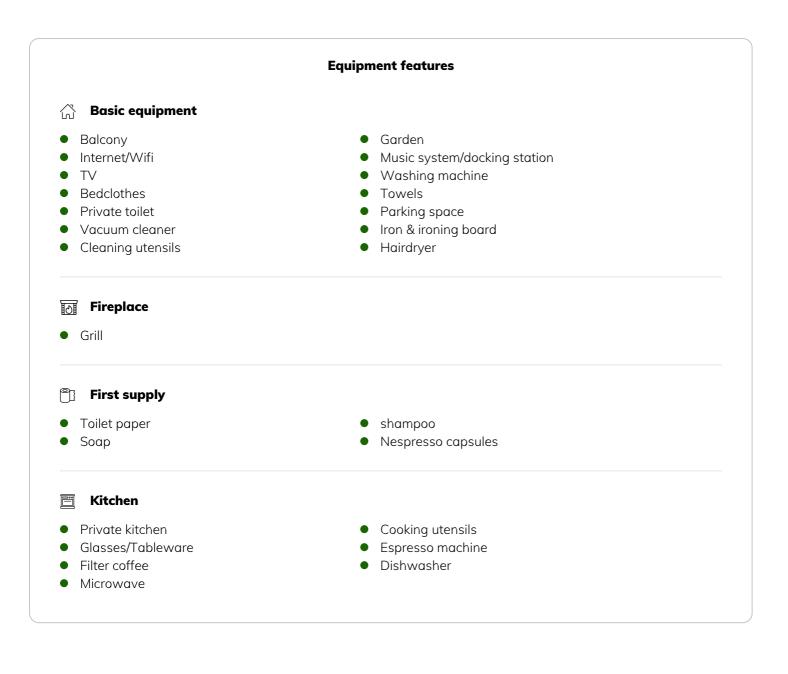

The kitchen has all the utensils you need to prepare your meals. There is a stove, oven, refrigerator and dishwasher. A filter coffee machine, a Nespresso machine, kettle and toaster ... There is also a microwave, crockery and cutlery, towels, washing-up liquid and dishwasher tablets. The large dining table offers space for the whole family. You are welcome to use our garden furniture including sun loungers and enjoy your coffee or tea on the terrace at sunset.