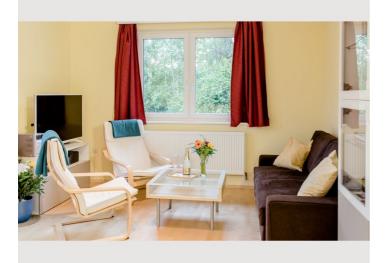

The living room is bright and friendly. There is a flat-screen SMART TV with Netflix, a DVD player, a table, a stereo system, a glass cabinet and a box with children's toys. The pull-out sofa (160x200) can be used as a bed for two people.