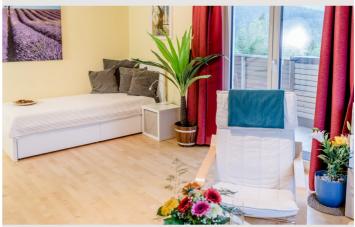

The master bedroom has a large double bed (160x200), a new wardrobe, two bedside cabinets with lamps. The small bedroom can be ideally booked as a children's room for family vacations. It has a bunk bed, a small wardrobe, a bedside cabinet with lamp, a shelf and a radio. You will also find some children's books in it.