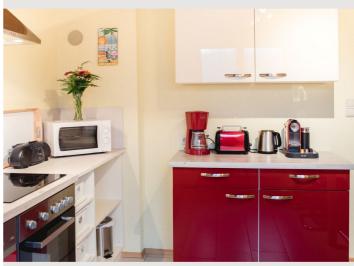

The kitchen has all the utensils you need to prepare your meals. There is a stove, oven, refrigerator and dishwasher. A filter coffee machine, a Nespresso machine, kettle and toaster ... There is also a microwave, crockery and cutlery, towels, washing-up liquid and dishwasher tablets. The large dining table offers space for the whole family. You are welcome to use our garden furniture including sun loungers and enjoy your coffee or tea on the terrace at sunset.