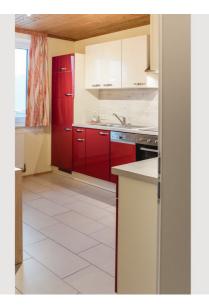

The kitchen has all the utensils you need to prepare your meals. There is a stove, oven, refrigerator and dishwasher. A filter coffee machine, a Nespresso machine, kettle and toaster ... There is also a microwave, crockery and cutlery, towels, washing-up liquid and dishwasher tablets. The large dining table offers space for the whole family. You are welcome to use our garden furniture including sun loungers and enjoy your coffee or tea on the terrace at sunset.