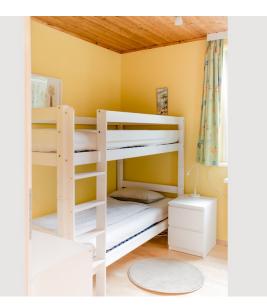

**Sleeping options** 

| Bedroom 1                            |  |  |  |
|--------------------------------------|--|--|--|
| 1x Double bed (1,60 m x 2 m)         |  |  |  |
| Bedroom 2                            |  |  |  |
| 1x Bunk bed                          |  |  |  |
| Living and sleeping                  |  |  |  |
| 1x Sofa bed (2 persons) 1x Extra bed |  |  |  |

The master bedroom has a large double bed (160x200), a new wardrobe, two bedside cabinets with lamps. The small bedroom can be ideally booked as a children's room for family vacations. It has a bunk bed, a small wardrobe, a bedside cabinet with lamp, a shelf and a radio. You will also find some children's books in it.