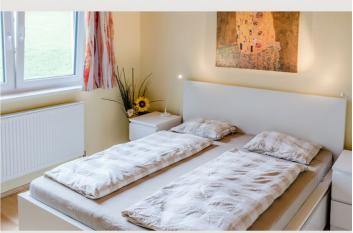

**Sleeping options** 

| Bedroom 1                            |  |  |  |
|--------------------------------------|--|--|--|
| 1x Double bed (1,60 m x 2 m)         |  |  |  |
| Bedroom 2                            |  |  |  |
| 1x Bunk bed                          |  |  |  |
| Living and sleeping                  |  |  |  |
| 1x Sofa bed (2 persons) 1x Extra bed |  |  |  |

The master bedroom has a large double bed (160x200), a new wardrobe, two bedside cabinets with lamps. The small bedroom can be ideally booked as a children's room for family vacations. It has a bunk bed, a small wardrobe, a bedside cabinet with lamp, a shelf and a radio. You will also find some children's books in it.