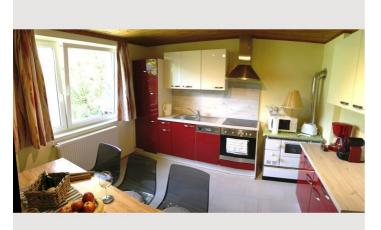

The kitchen has all the utensils you need to prepare your meals. There is a stove, oven, refrigerator and dishwasher. A filter coffee machine, a Nespresso machine, kettle and toaster ... There is also a microwave, crockery and cutlery, towels, washing-up liquid and dishwasher tablets. The large dining table offers space for the whole family. You are welcome to use our garden furniture including sun loungers and enjoy your coffee or tea on the terrace at sunset.