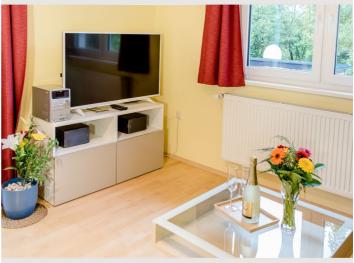

The living room is bright and friendly. There is a flat-screen SMART TV with Netflix, a DVD player, a table, a stereo system, a glass cabinet and a box with children's toys. The pull-out sofa (160x200) can be used as a bed for two people.