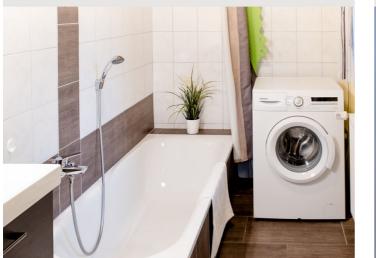

The balcony offers you a wonderful panoramic view of the Spital am Pyhrn - Edlbach region both during your summer vacation in Spital am Pyhrn and your winter vacation in Wurzeralm.

The bathroom has a bathtub with shower, a washbasin, a mirror and a washing machine. The separate toilet is right next to the bathroom.