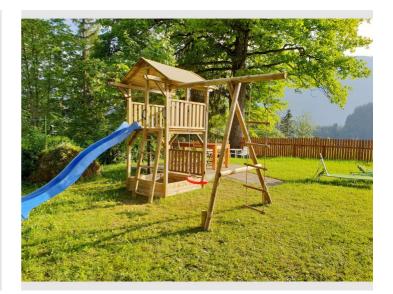

filter coffee machine, a Nespresso machine, kettle and toaster ... There is also a microwave, crockery and cutlery, towels, washing-up liquid and dishwasher tablets. The large dining table offers space for the whole family. You are welcome to use our garden furniture including sun loungers and enjoy your coffee or tea on the terrace at sunset.

Our Mountain View I vacation apartment can also be combined with our smaller Mountain View II vacation apartment or our new stylish Mountain View Wood wooden bungalow for your skiing or family vacation in Spital am Pyhrn.



#### Informations

- Suitable for children
- Private entrance
- Regular cleaning at extra cost
- Smoking not allowed
- Pets forbidden
- Bicycle room free of charge

## **Picture gallery**











































### Location