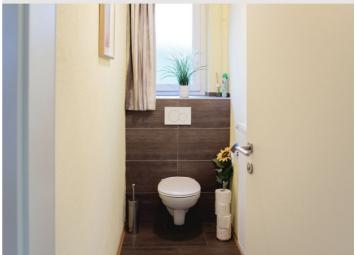

The balcony offers you a wonderful panoramic view of the Spital am Pyhrn - Edlbach region both during your summer vacation in Spital am Pyhrn and your winter vacation in Wurzeralm.

The bathroom has a bathtub with shower, a washbasin, a mirror and a washing machine. The separate toilet is right next to the bathroom.