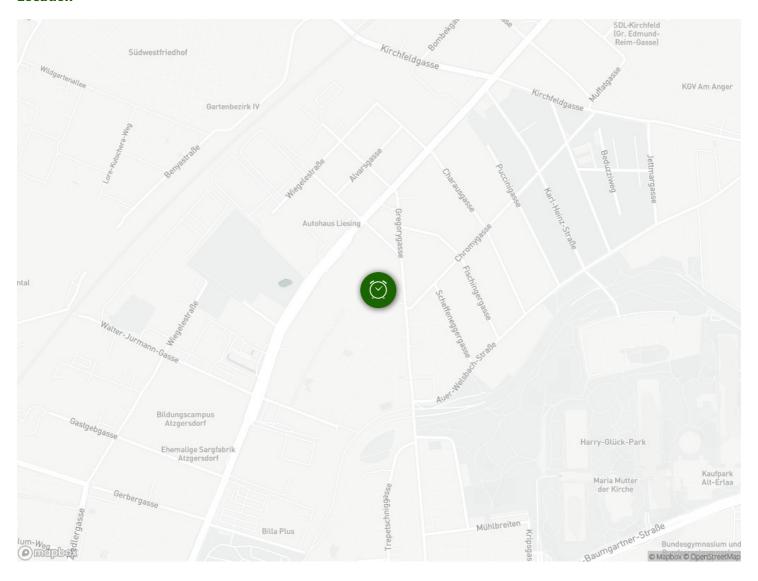

#### Infrastructure

雷 a big supermarket SPAR around the corner

5 min walk available

爾 Mc Donalds

45 minutes

The nearest supermarket SPAR is around the corner within walking distance. There is also a McDonalds and an ice cream shop within a few minutes' walk. Hairdresser, a little shop, in the immediate vicinity.

Two bus stops are within walking distance. The center of Vienna (St. Stephen's Cathedral) can be reached in about 45 minutes.

### Location