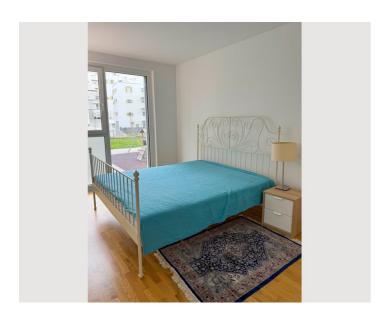

2 private bathrooms 3 Separated bedrooms

1. floor

Elevator available

**←** Check-in

10:00 - 12:00 Clock

09:00 - 20:00 Clock

| Sleeping options             |
|------------------------------|
| Bedroom 1                    |
| 1x Double bed (1,80 m x 2 m) |
|                              |
| Bedroom 2                    |
| 1x Single bed                |
|                              |
| Bedroom 3                    |
| 1x Single bed                |
|                              |

The apartment itself consists of a spacious anteroom, a practical storage room, 3 bedrooms, a spacious kitchen-living room with a dining area and two modern bathrooms.