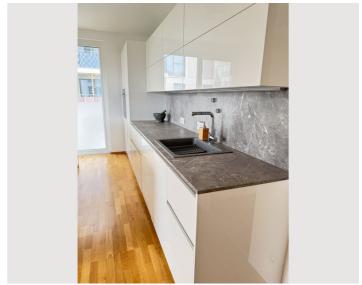

The apartment itself consists of a spacious anteroom, a practical storage room, 3 bedrooms, a spacious kitchen-living room with a dining area and two modern bathrooms.

# **Equipment features Basic equipment** Balcony Internet/Wifi Community washing machine TV Community dryer Bedclothes Towels Private toilet Private parking space Garage Vacuum cleaner Hairdryer **First supply** Toilet paper Soap Fridge filling on request Kitchen Private kitchen Cooking utensils Glasses/Tableware Dishwasher