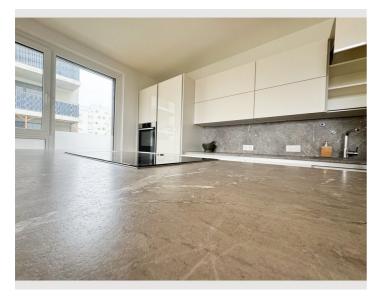

The apartment itself consists of a spacious anteroom, a practical storage room, 3 bedrooms, a spacious kitchen-living room with a dining area and two modern bathrooms.

# **Equipment features Basic equipment** Balcony Internet/Wifi Community washing machine TV Community dryer Bedclothes Towels Private toilet Private parking space Garage Vacuum cleaner Hairdryer **First supply** Toilet paper Soap Fridge filling on request Kitchen Private kitchen Cooking utensils Glasses/Tableware Dishwasher