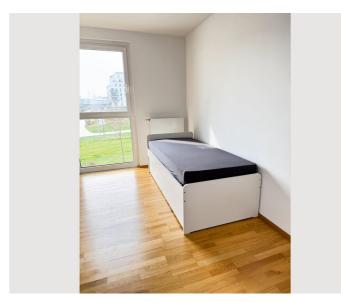

2 private bathrooms 3 Separated bedrooms

1. floor

Elevator available

**←** Check-in

10:00 - 12:00 Clock

09:00 - 20:00 Clock

| Sleeping options             |
|------------------------------|
| Bedroom 1                    |
| 1x Double bed (1,80 m x 2 m) |
|                              |
| Bedroom 2                    |
| 1x Single bed                |
|                              |
| Bedroom 3                    |
| 1x Single bed                |
|                              |

The apartment itself consists of a spacious anteroom, a practical storage room, 3 bedrooms, a spacious kitchen-living room with a dining area and two modern bathrooms.