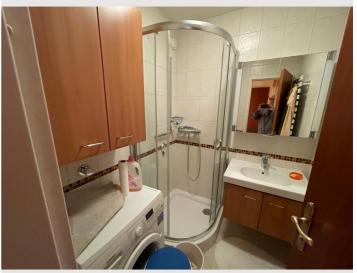

**Total** incl. VAT. € 1.783,88 Security deposit € 1.300,00

Living space

71m²

 $\widehat{\beta}$  Maximum occupancy

2 Persons

**Complete accommodation** ?

1 private bathroom 2 Separated bedrooms

2. floor

# **Basic equipment**

- Loggia
- Music system/docking station
- Private washing machine
- Community dryer
- Towels
- Vacuum cleaner
- Cleaning utensils

- Internet/Wifi
- TV
- Community washing machine
- Bedclothes
- Private toilet
- Iron & ironing board
- Hairdryer