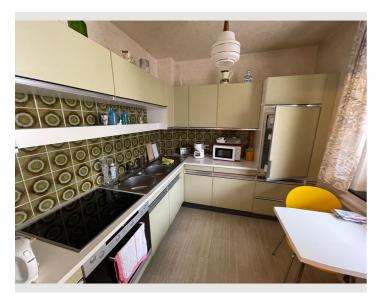

## **Descripiton of accommodation**

Flat with three rooms: 25, 18 and9 square metres. Loggia with view of avenue and green area. House Auden from the 1970s. Furnished in partly old, partly modern style. Kitchen with electric cooker and fridge. Denon stereo system, Smart TV.

### **Kitchen**

- Private kitchen
- Glasses/Tableware
- Microwave

- Cooking utensils
- Filter coffee

### **Picture gallery**