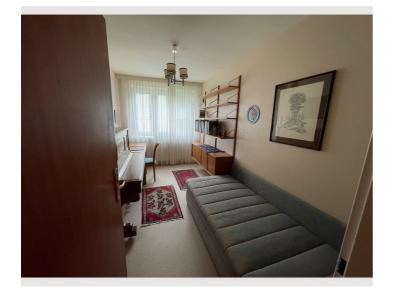

## **Descripiton of accommodation**

Flat with three rooms: 25, 18 and9 square metres. Loggia with view of avenue and green area. House Auden from the 1970s. Furnished in partly old, partly modern style. Kitchen with electric cooker and fridge. Denon stereo system, Smart TV.