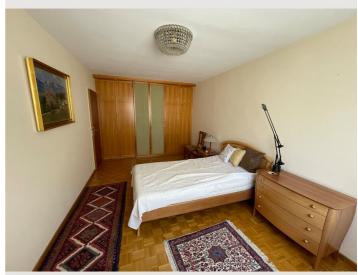

## **Descripiton of accommodation**

Flat with three rooms: 25, 18 and9 square metres. Loggia with view of avenue and green area. House Auden from the 1970s. Furnished in partly old, partly modern style. Kitchen with electric cooker and fridge. Denon stereo system, Smart TV.

### **Picture gallery**