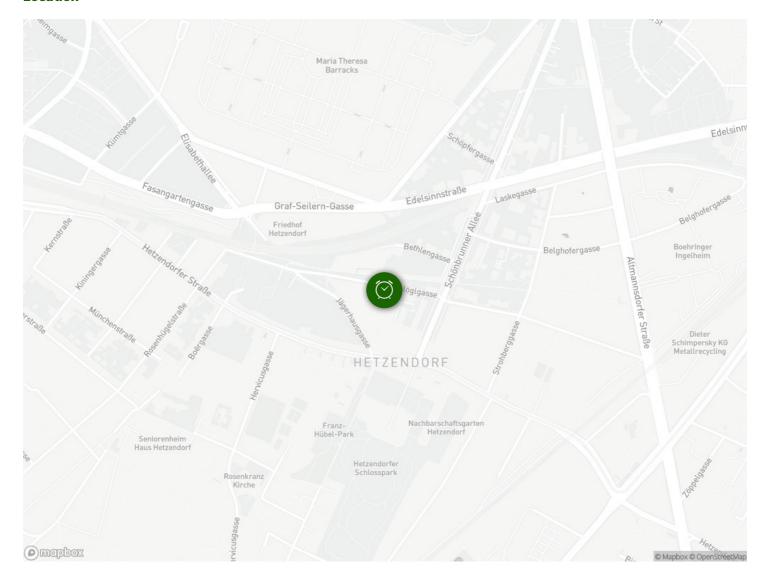

### Infrastructure

Bus and Tram in 3 minutes walking distance

Hetzendorf 8 minutes walking distance

From Hetzendorf 1 Station to Meidling - access to underground and bus system in Vienna. As well as to the main train net.

罗 5 - 8 minutes walking distance

Supermarkets within 5 to 8 minutes, pizzeria, trattoria within 3 minutes, other restaurants within walking distance. Shopping centre approx. 15 minutes on foot, 2 minutes by car, free parking there. Two bus stops to Schönbrunn Palace Park - walking paths, also suitable for jogging.

### Location