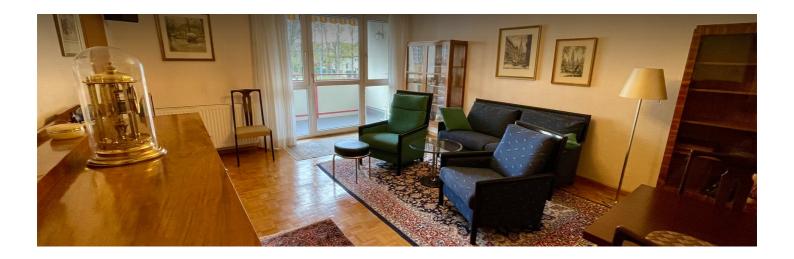

## **Descripiton of accommodation**

Flat with three rooms: 25, 18 and9 square metres. Loggia with view of avenue and green area. House Auden from the 1970s. Furnished in partly old, partly modern style. Kitchen with electric cooker and fridge. Denon stereo system, Smart TV.

### **Picture gallery**