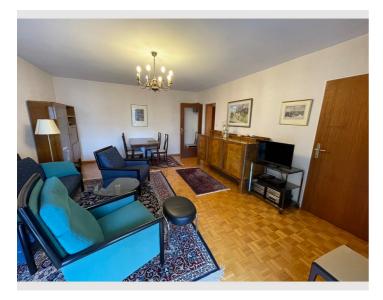

## **Descripiton of accommodation**

Flat with three rooms: 25, 18 and9 square metres. Loggia with view of avenue and green area. House Auden from the 1970s. Furnished in partly old, partly modern style. Kitchen with electric cooker and fridge. Denon stereo system, Smart TV.

### **Picture gallery**