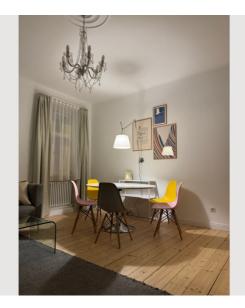

THIS IS HOW YOU LIVE HERE. In this apartment you have two large bright bedrooms, all centrally accessible from the entrance hall, a living room and a fully equipped kitchen including dishwasher and fully automatic coffee machine (Jura) as well as a kitchen island with 4 seats. The daylight bathroom has a shower, washbasin, WC and towel dryer.

## **Picture gallery**

| 🛱 directly in front of | the house | 谮 120 m |  |
|------------------------|-----------|---------|--|
| 🎯 600 m                |           | 3.5 km  |  |
|                        |           |         |  |