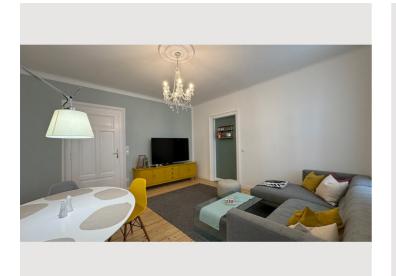

The apartment is located on the mezzanine floor of a Ceconi villa with only six units. It has three large rooms plus kitchen, spread over a total living space of around 90 m<sup>2</sup>. The room height of almost 3 meters is impressive!

THIS IS HOW YOU LIVE HERE. In this apartment you have two large bright bedrooms, all centrally accessible from the entrance hall, a living room and a fully equipped kitchen including dishwasher and fully automatic coffee machine (Jura) as well as a kitchen island with 4 seats. The daylight bathroom has a shower, washbasin, WC and towel dryer.

## **Picture gallery**

| 🛱 directly in front of | the house | 谮 120 m |  |
|------------------------|-----------|---------|--|
| 🎯 600 m                |           | 3.5 km  |  |
|                        |           |         |  |