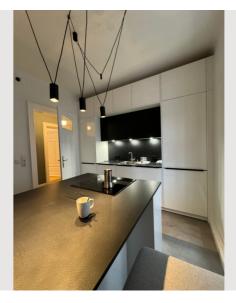

THIS IS HOW YOU LIVE HERE. In this apartment you have two large bright bedrooms, all centrally accessible from the entrance hall, a living room and a fully equipped kitchen including dishwasher and fully automatic coffee machine (Jura) as well as a kitchen island with 4 seats. The daylight bathroom has a shower, washbasin, WC and towel dryer.