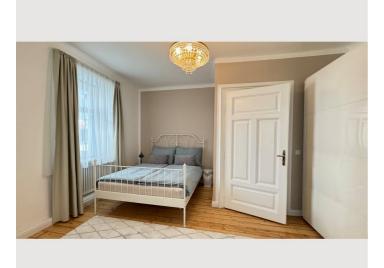

## **Sleeping options**

| Bedroom 1                                           |
|-----------------------------------------------------|
| 1x Double bed (1,60 m x 2 m)                        |
|                                                     |
| Bedroom 2                                           |
| 1x Double bed (1,80 m x 2 m) 1x Sofa bed (1 person) |

THIS IS HOW YOU LIVE HERE. In this apartment you have two large bright bedrooms, all centrally accessible from the entrance hall, a living room and a fully equipped kitchen including dishwasher and fully automatic coffee machine (Jura) as well as a kitchen island with 4 seats. The daylight bathroom has a shower, washbasin, WC and towel dryer.

## **Picture gallery**

| 🛱 directly in front of | the house | 谮 120 m |  |
|------------------------|-----------|---------|--|
| 🎯 600 m                |           | 3.5 km  |  |
|                        |           |         |  |