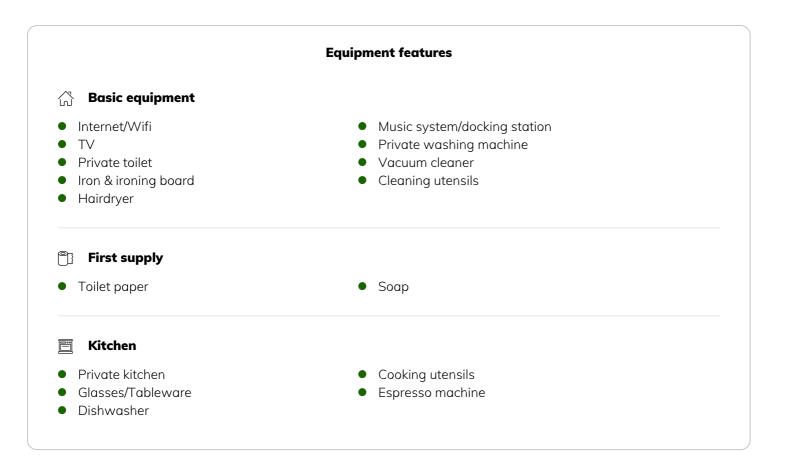

THIS IS HOW YOU LIVE HERE. In this apartment you have two large bright bedrooms, all centrally accessible from the entrance hall, a living room and a fully equipped kitchen including dishwasher and fully automatic coffee machine (Jura) as well as a kitchen island with 4 seats. The daylight bathroom has a shower, washbasin, WC and towel dryer.