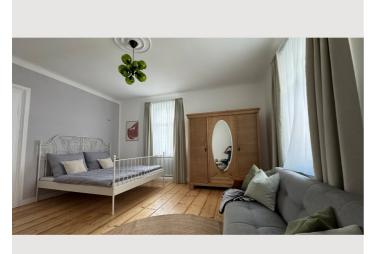

The apartment is located on the mezzanine floor of a Ceconi villa with only six units. It has three large rooms plus kitchen, spread over a total living space of around 90 m<sup>2</sup>. The room height of almost 3 meters is impressive!

THIS IS HOW YOU LIVE HERE. In this apartment you have two large bright bedrooms, all centrally accessible from the entrance hall, a living room and a fully equipped kitchen including dishwasher and fully automatic coffee machine (Jura) as well as a kitchen island with 4 seats. The daylight bathroom has a shower, washbasin, WC and towel dryer.