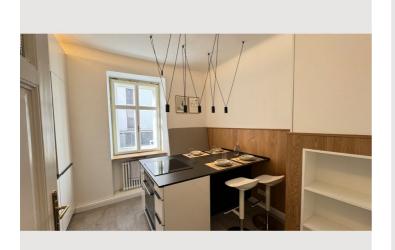

THIS IS HOW YOU LIVE HERE. In this apartment you have two large bright bedrooms, all centrally accessible from the entrance hall, a living room and a fully equipped kitchen including dishwasher and fully automatic coffee machine (Jura) as well as a kitchen island with 4 seats. The daylight bathroom has a shower, washbasin, WC and towel dryer.