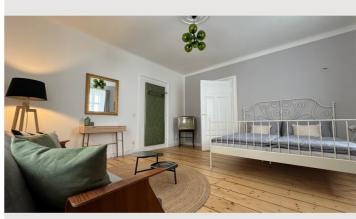

## **Sleeping options**

| Bedroom 1                                           |
|-----------------------------------------------------|
| 1x Double bed (1,60 m x 2 m)                        |
|                                                     |
| Bedroom 2                                           |
| 1x Double bed (1,80 m x 2 m) 1x Sofa bed (1 person) |

THIS IS HOW YOU LIVE HERE. In this apartment you have two large bright bedrooms, all centrally accessible from the entrance hall, a living room and a fully equipped kitchen including dishwasher and fully automatic coffee machine (Jura) as well as a kitchen island with 4 seats. The daylight bathroom has a shower, washbasin, WC and towel dryer.