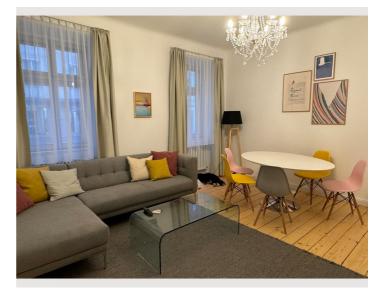

THIS IS HOW YOU LIVE HERE. In this apartment you have two large bright bedrooms, all centrally accessible from the entrance hall, a living room and a fully equipped kitchen including dishwasher and fully automatic coffee machine (Jura) as well as a kitchen island with 4 seats. The daylight bathroom has a shower, washbasin, WC and towel dryer.