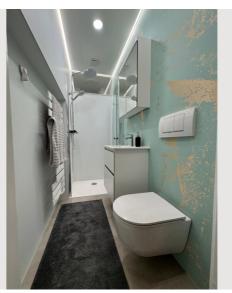

THIS IS HOW YOU LIVE HERE. In this apartment you have two large bright bedrooms, all centrally accessible from the entrance hall, a living room and a fully equipped kitchen including dishwasher and fully automatic coffee machine (Jura) as well as a kitchen island with 4 seats. The daylight bathroom has a shower, washbasin, WC and towel dryer.