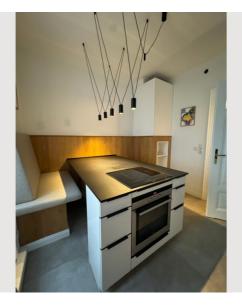

THIS IS HOW YOU LIVE HERE. In this apartment you have two large bright bedrooms, all centrally accessible from the entrance hall, a living room and a fully equipped kitchen including dishwasher and fully automatic coffee machine (Jura) as well as a kitchen island with 4 seats. The daylight bathroom has a shower, washbasin, WC and towel dryer.