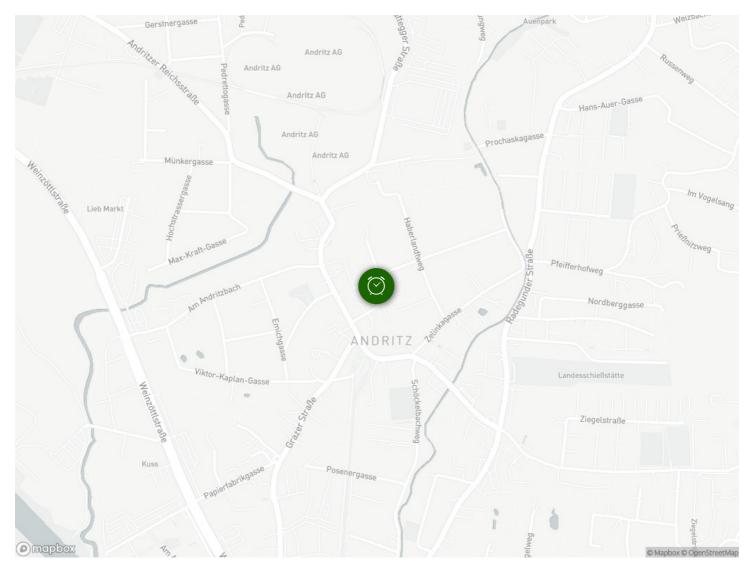

#### Location

The holiday flat is also ideal for long-term rentals and offers numerous amenities such as a washing machine, a laptop workstation and plenty of storage space.

The central location of the flat in Andritz allows you to easily reach the centre of Graz by tram or bus in 15min. Nearby you will find numerous shops, restaurants and bars that invite you to linger.