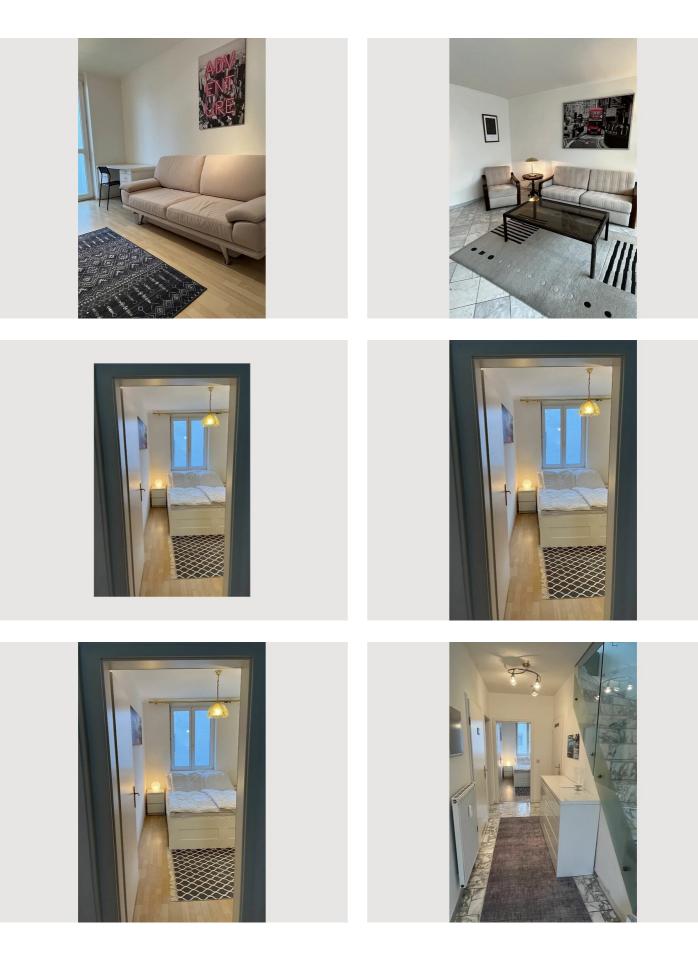

#### **Sleeping options**

#### **Descripiton of accommodation**

The 105-square-metre flat accommodates up to four to five guests and features a living room, a bedroom, a study, a kitchen, a bathroom, a separate WC, a large terrace, a storage room and a private garage space.