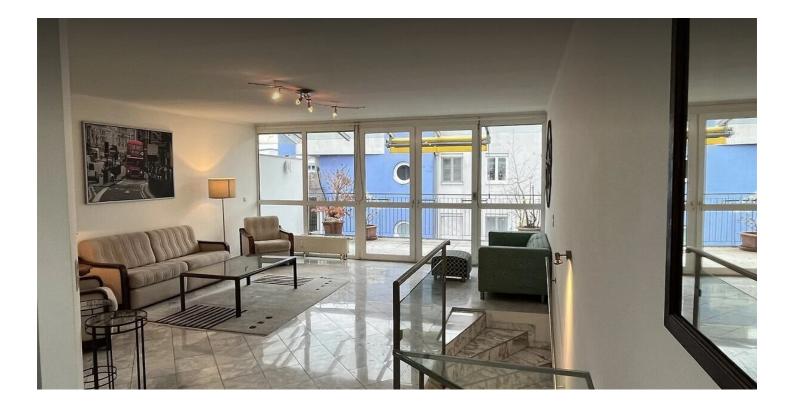

#### **Descripiton of accommodation**

The 105-square-metre flat accommodates up to four to five guests and features a living room, a bedroom, a study, a kitchen, a bathroom, a separate WC, a large terrace, a storage room and a private garage space.

The flat impresses with its high-quality fittings and modern interior. The generous window front provides plenty of daylight and a pleasant atmosphere. Relax on the sunny terrace and enjoy the view of the surroundings.