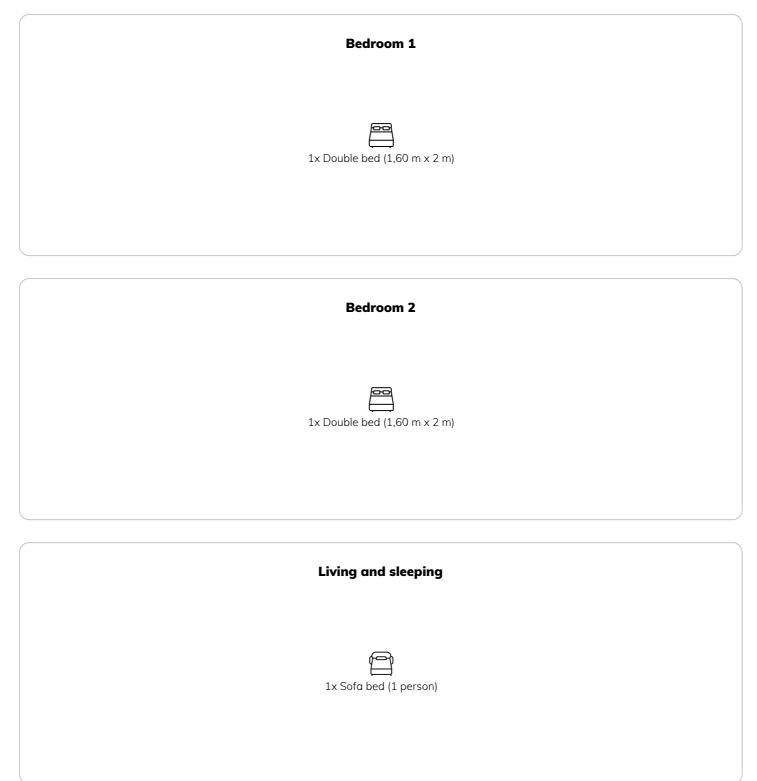

|
|                                                                                                | 105m <sup>2</sup><br>Maximum occupancy<br>3 Persons<br>Complete accommodation <sup>(2)</sup> | 105m² Image: Second secon |

#### **Sleeping options**



#### **Descripiton of accommodation**

The 105-square-metre flat accommodates up to four to five guests and features a living room, a bedroom, a study, a kitchen, a bathroom, a separate WC, a large terrace, a storage room and a private garage space.

The flat impresses with its high-quality fittings and modern interior. The generous window front provides plenty of daylight and a pleasant atmosphere. Relax on the sunny terrace and enjoy the view of the surroundings.

The holiday flat is also ideal for long-term rentals and offers numerous amenities such as a washing machine, a laptop workstation and plenty of storage space.

The central location of the flat in Andritz allows you to easily reach the centre of Graz by tram or bus in 15min. Nearby you will find numerous shops, restaurants an