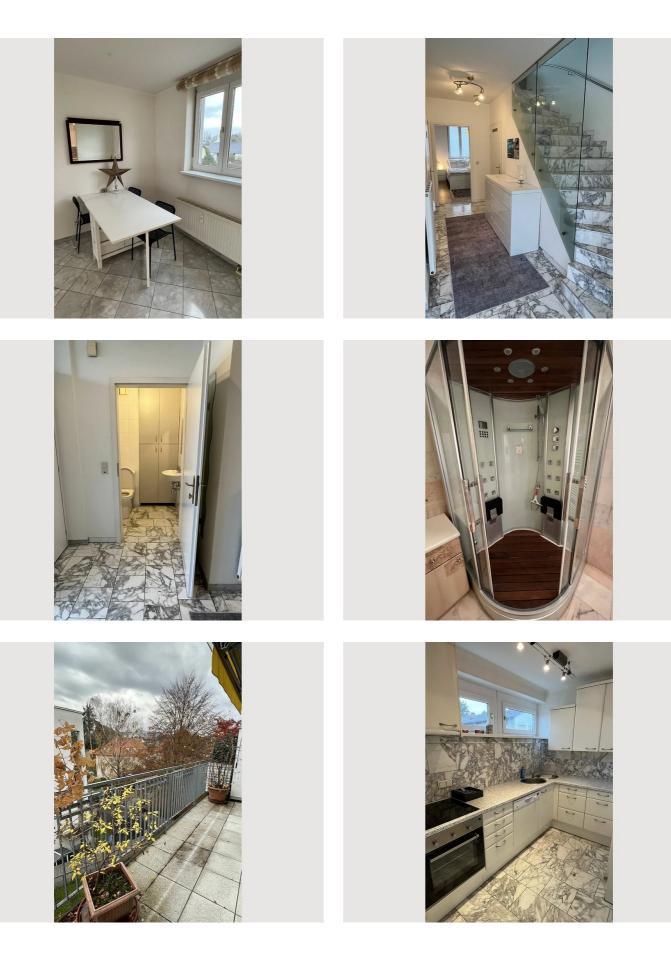

#### **Descripiton of accommodation**

The 105-square-metre flat accommodates up to four to five guests and features a living room, a bedroom, a study, a kitchen, a bathroom, a separate WC, a large terrace, a storage room and a private garage space.

The flat impresses with its high-quality fittings and modern interior. The generous window front provides plenty of daylight and a pleasant atmosphere. Relax on the sunny terrace and enjoy the view of the surroundings.

The holiday flat is also ideal for long-term rentals and offers numerous amenities such as a washing machine, a laptop workstation and plenty of storage space.

The central location of the flat in Andritz allows you to easily reach the centre of Graz by tram or bus in 15min. Nearby you will find numerous shops, restaurants and bars that invite you to linger.