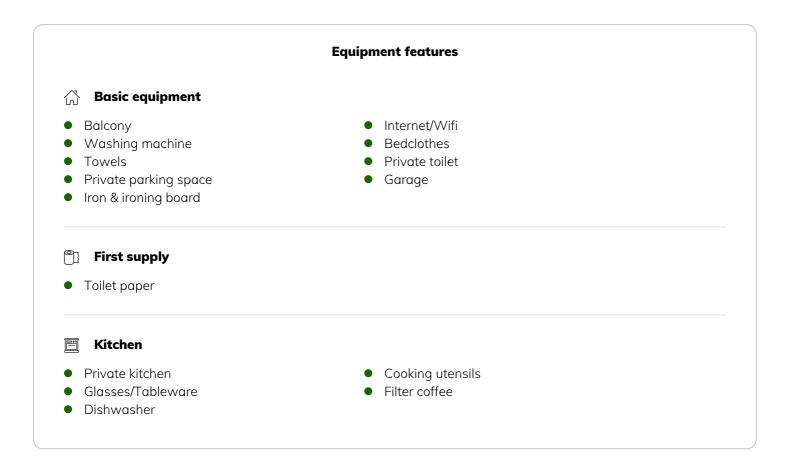

The holiday flat is also ideal for long-term rentals and offers numerous amenities such as a washing machine, a laptop workstation and plenty of storage space.

The central location of the flat in Andritz allows you to easily reach the centre of Graz by tram or bus in 15min. Nearby you will find numerous shops, restaurants and bars that invite you to linger.

### Informations

- Suitable for construction workers
  - Desk/Workplace
- Pets allowed

- Suitable for children
- Private entrance
- Regular cleaning at extra cost