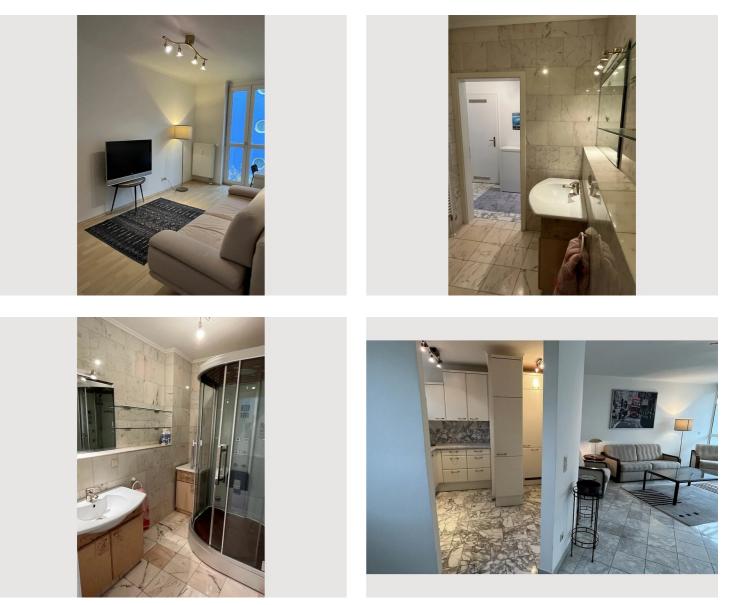

lax on the sunny terrace and enjoy the view of the surroundings.

The holiday flat is also ideal for long-term rentals and offers numerous amenities such as a washing machine, a laptop workstation and plenty of storage space.

The central location of the flat in Andritz allows you to easily reach the centre of Graz by tram or bus in 15min. Nearby you will find numerous shops, restaurants and bars that invite you to linger.

Let yourself be enchanted by the "bright maisonette" and experience an unforgettable holiday in Graz. Book today and look forward to a dreamy time in this exclusive holiday flat!



### Informations

- Suitable for construction workers
  - Desk/Workplace
- Pets allowed

- Suitable for children
- Private entrance
- Regular cleaning at extra cost

## **Picture gallery**







#### Location