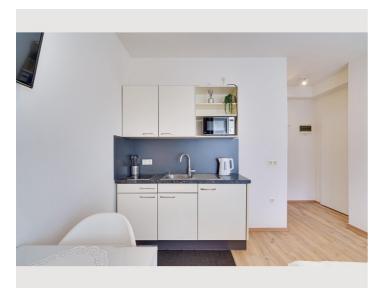

#### **Descripiton of accommodation**

The apartment is located in beautiful Innsbruck and offers a good view of the mountains. The 20 m<sup>2</sup> one-room apartment consists of a living and sleeping area, a well-equipped kitchen and 1 bathroom and can therefore accommodate a maximum of 2 people. The amenities also include WiFi and a Smart TV with streaming service option. The property has an excellent location, 10 minutes from the main train station and shopping and 15 minutes from the old town. In addition, public transport is within walking distance. Parking is available in the public parking zones (for a fee).