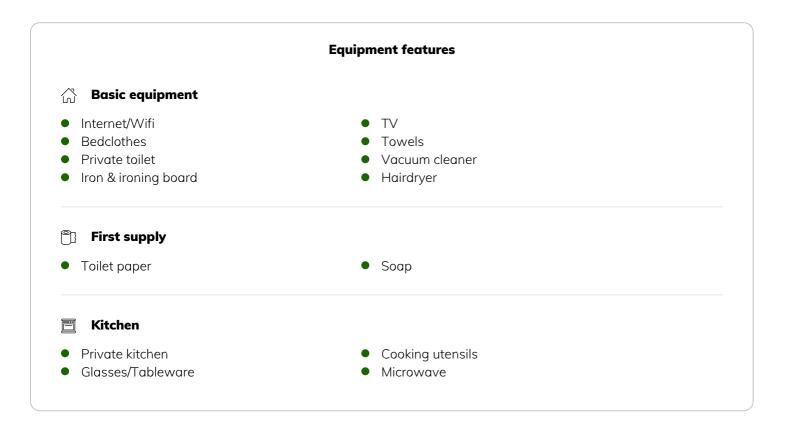

#### **Descripiton of accommodation**

The apartment is located in beautiful Innsbruck and offers a good view of the mountains. The 20 m<sup>2</sup> one-room apartment consists of a living and sleeping area, a well-equipped kitchen and 1 bathroom and can therefore accommodate a maximum of 2 people. The amenities also include WiFi and a Smart TV with streaming service option. The property has an excellent location, 10 minutes from the main train station and shopping and 15 minutes from the old town. In addition, public transport is within walking distance. Parking is available in the public parking zones (for a fee).