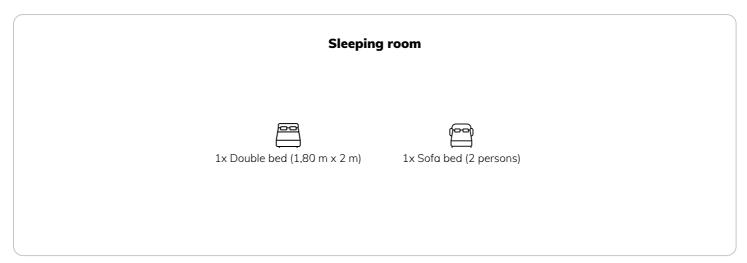

## **Sleeping options**

A large open living room with a comfortable couch area invites you to relax. We offer a double bed and an additional sofa bed for 2 people. Large cozy dining table. The fully equipped kitchen has a stove with an oven, a microwave, a coffee machine and a kettle (spices, sugar, coffee and tea are available). Enjoy the mountain backdrop. Very quiet but central location.