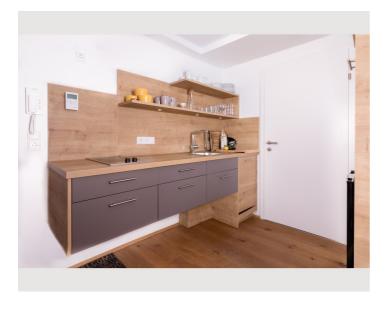

A large open living room with a comfortable couch area invites you to relax. We offer a double bed and an additional sofa bed for 2 people. Large cozy dining table. The fully equipped kitchen has a stove with an oven, a microwave, a coffee machine and a kettle (spices, sugar, coffee and tea are available). Enjoy the mountain backdrop. Very quiet but central location.

## **Kitchen**

- Private kitchen
- Espresso machine
- Dishwasher

- Glasses/Tableware
- Filter coffee
- Microwave