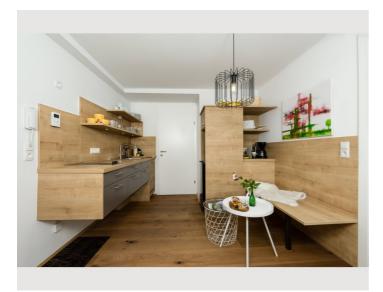

## **Descripiton of accommodation**

A dining area, a flat-screen TV and a private bathroom with a shower and a hairdryer. A microwave, refrigerator, oven, kettle and coffee machine are also provided.

The Imperial Palace Innsbruck is 1.6 miles from the apartment, while the Tyrolean State Museum Ferdinandeum is 1.9 miles away. The nearest airport is Innsbruck Airport, 3.2 km from Ansitz Brandjocch.

A large open living room with a comfortable couch area invites you to relax. We offer a double bed and an additional sofa bed for 2 people. Large cozy dining table. The fully equipped kitchen has a stove with an oven, a microwave, a coffee machine and a kettle (spices, sugar, coffee and tea are available). Enjoy the mountain backdrop. Very quiet but central location.

## **Kitchen**

- Private kitchen
- Espresso machine
- Dishwasher

- Glasses/Tableware
- Filter coffee
- Microwave