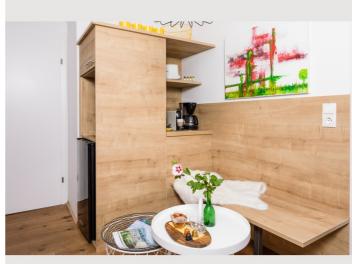

## **Descripiton of accommodation**

A dining area, a flat-screen TV and a private bathroom with a shower and a hairdryer. A microwave, refrigerator, oven, kettle and coffee machine are also provided.

The Imperial Palace Innsbruck is 1.6 miles from the apartment, while the Tyrolean State Museum Ferdinandeum is 1.9 miles away. The nearest airport is Innsbruck Airport, 3.2 km from Ansitz Brandjocch.

A large open living room with a comfortable couch area invites you to relax. We offer a double bed and an additional sofa bed for 2 people. Large cozy dining table. The fully equipped kitchen has a stove with an oven, a microwave, a coffee machine and a kettle (spices, sugar, coffee and tea are available). Enjoy the mountain backdrop. Very quiet but central location.