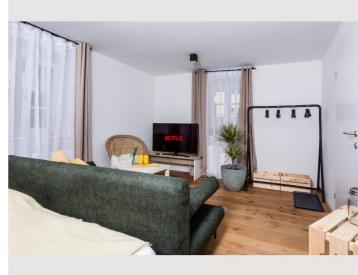

A large open living room with a comfortable couch area invites you to relax. We offer a double bed and an additional sofa bed for 2 people. Large cozy dining table. The fully equipped kitchen has a stove with an oven, a microwave, a coffee machine and a kettle (spices, sugar, coffee and tea are available). Enjoy the mountain backdrop. Very quiet but central location.

## **Picture gallery**