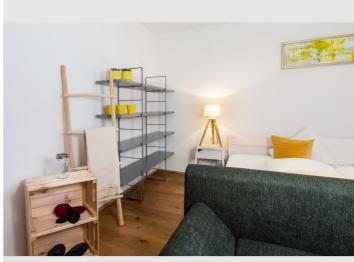

## **Sleeping options**

A large open living room with a comfortable couch area invites you to relax. We offer a double bed and an additional sofa bed for 2 people. Large cozy dining table. The fully equipped kitchen has a stove with an oven, a microwave, a coffee machine and a kettle (spices, sugar, coffee and tea are available). Enjoy the mountain backdrop. Very quiet but central location.