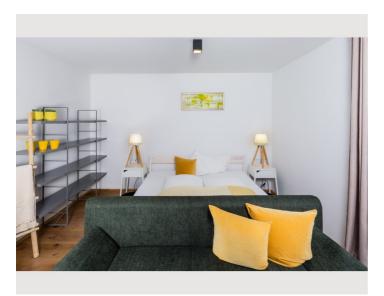

## **Sleeping options**

A large open living room with a comfortable couch area invites you to relax. We offer a double bed and an additional sofa bed for 2 people. Large cozy dining table. The fully equipped kitchen has a stove with an oven, a microwave, a coffee machine and a kettle (spices, sugar, coffee and tea are available). Enjoy the mountain backdrop. Very quiet but central location.