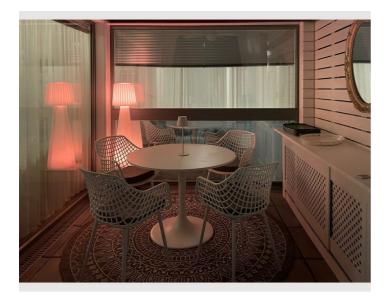

A workstation with a desk, high-speed internet, printer and office equipment is available.

The air-conditioned living area has a sofa bed, a record player with speakers and records, and a smart TV with Amazon and Netflix. The bar has an ice cube machine, drinks, shakers and various games (chess, backgammon, dice poker, etc.) From the living room you enter the 30m<sup>2</sup> terrace with a lounge area. Sauna with infrared and hammam towels, essential fragrance oils and bathrobe, a garden shower, 2 sunbeds, a loggia with seating for 4 people with a ceiling fan. A grill and a colored light lamp complete the outdoor area.