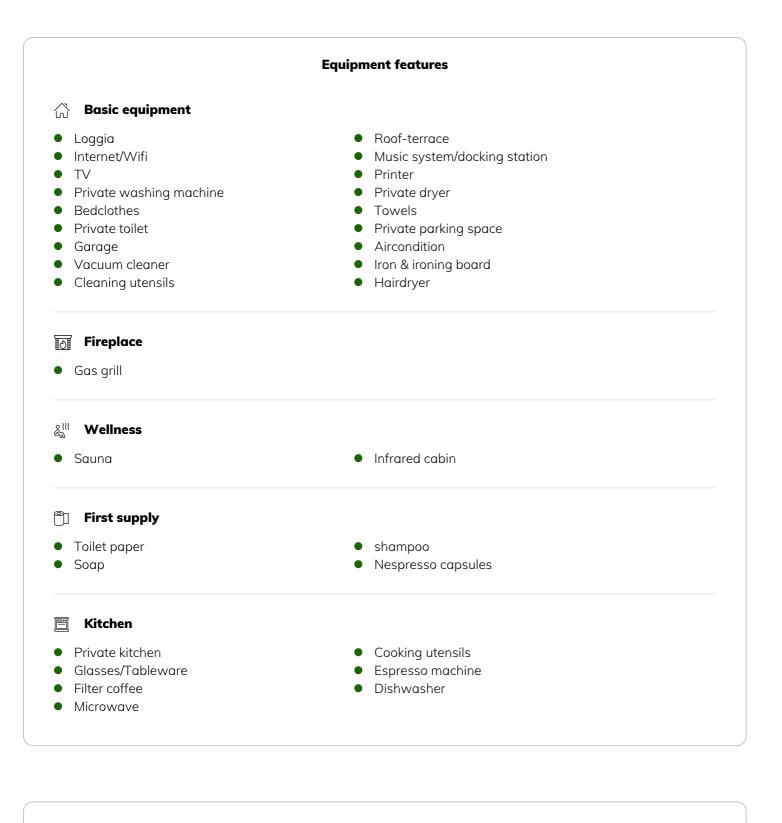

The luxurious bedroom is equipped with a king-size bed, high-quality washed linen, TV, air conditioning, large built-in wardrobe and colored light and has direct access to the terrace with sauna integrated infrared cabin and garden shower. The modern kitchen with a dining area for 4 people has all appliances and amenities such as microwave, toaster, kettle, blender, Nespresso, Bialetti, French press, milk frother, steak cutlery.

A workstation with a desk, high-speed internet, printer and office equipment is available.

The air-conditioned living area has a sofa bed, a record player with speakers and records, and a smart TV with Amazon and Netflix. The bar has an ice cube machine, drinks, shakers and various games (chess, backgammon, dice poker, etc.) From the living room you enter the 30m<sup>2</sup> terrace with a lounge area. Sauna with infrared and hammam towels, essential fragrance oils and bathrobe, a garden shower, 2 sunbeds, a loggia with seating for 4 people with a ceiling fan. A grill and a colored light lamp complete the outdoor area.

In the anteroom there are 2 large built-in cupboards with hooks and storage space. Here you will find cleaning equipment with a vacuum cleaner, iron, ironing board, shoe polishing kit, first aid kit, fire extinguisher, tools and umbrellas.

The bathroom has a bathtub with shower, a sink, hairdryer, hand + bath towels, a washer-dryer and body care products and essential oils.

The art presented in the apartment from the owner's private collection underlines the exclusive character.