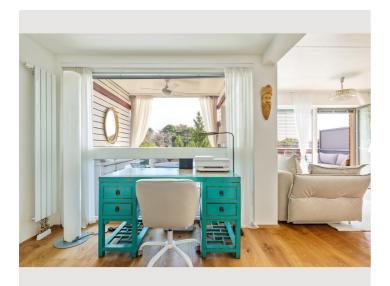

A workstation with a desk, high-speed internet, printer and office equipment is available.

The air-conditioned living area has a sofa bed, a record player with speakers and records, and a smart TV with Amazon and Netflix. The bar has an ice cube machine, drinks, shakers and various games (chess, backgammon, dice poker, etc.) From the living room you enter the 30m<sup>2</sup> terrace with a lounge area. Sauna with infrared and hammam towels, essential fragrance oils and bathrobe, a garden shower, 2 sunbeds, a loggia with seating for 4 people with a ceiling fan. A grill and a colored light lamp complete the outdoor area.