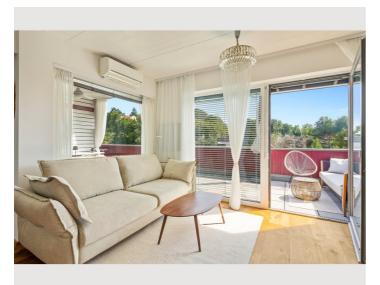

A workstation with a desk, high-speed internet, printer and office equipment is available.

The air-conditioned living area has a sofa bed, a record player with speakers and records, and a smart TV with Amazon and Netflix. The bar has an ice cube machine, drinks, shakers and various games (chess, backgammon, dice poker, etc.) From the living room you enter the 30m<sup>2</sup> terrace with a lounge area. Sauna with infrared and hammam towels, essential fragrance oils and bathrobe, a garden shower, 2 sunbeds, a loggia with seating for 4 people with a ceiling fan. A grill and a colored light lamp complete the outdoor area.