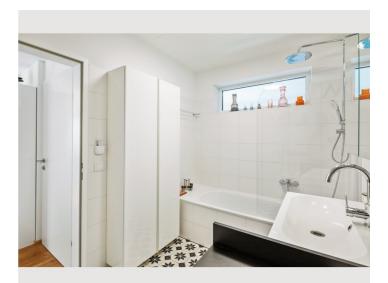

The bathroom has a bathtub with shower, a sink, hairdryer, hand + bath towels, a washer-dryer and body care products and essential oils.

The art presented in the apartment from the owner's private collection underlines the exclusive character.