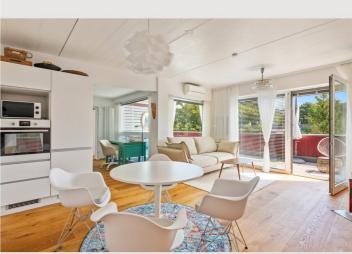

# View and rent online

The quiet, sunny, newly designed penthouse with green views is located on the outskirts of Vienna on the edge of the beautiful Vienna Woods and only 30 minutes by car to the Vienna opera. The 30m<sup>2</sup> terrace with a sauna and lounge offers relaxation.

### **Descripiton of accommodation**

The modern apartment was designed with great attention to detail. The high-quality furnishings are a mix of mid-century and modern classics with Asian and African accents.

A workstation with a desk, high-speed internet, printer and office equipment is available.

The air-conditioned living area has a sofa bed, a record player with speakers and records, and a smart TV with Amazon and Netflix. The bar has an ice cube machine, drinks, shakers and various games (chess, backgammon, dice poker, etc.) From the living room you enter the 30m<sup>2</sup> terrace with a lounge area. Sauna with infrared and hammam towels, essential fragrance oils and bathrobe, a garden shower, 2 sunbeds, a loggia with seating for 4 people with a ceiling fan. A grill and a colored light lamp complete the outdoor area.