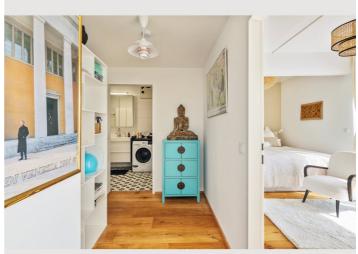

### **Descripiton of accommodation**

The modern apartment was designed with great attention to detail. The high-quality furnishings are a mix of mid-century and modern classics with Asian and African accents.

The bathroom has a bathtub with shower, a sink, hairdryer, hand + bath towels, a washer-dryer and body care products and essential oils.

The art presented in the apartment from the owner's private collection underlines the exclusive character.