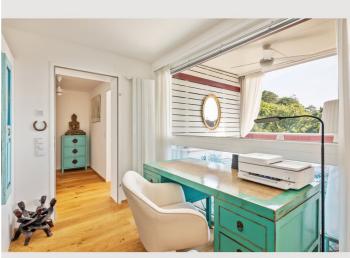

A workstation with a desk, high-speed internet, printer and office equipment is available.

The air-conditioned living area has a sofa bed, a record player with speakers and records, and a smart TV with Amazon and Netflix. The bar has an ice cube machine, drinks, shakers and various games (chess, backgammon, dice poker, etc.) From the living room you enter the 30m<sup>2</sup> terrace with a lounge area. Sauna with infrared and hammam towels, essential fragrance oils and bathrobe, a garden shower, 2 sunbeds, a loggia with seating for 4 people with a ceiling fan. A grill and a colored light lamp complete the outdoor area.