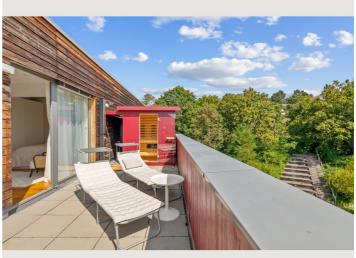

# View and rent online

The quiet, sunny, newly designed penthouse with green views is located on the outskirts of Vienna on the edge of the beautiful Vienna Woods and only 30 minutes by car to the Vienna opera. The 30m<sup>2</sup> terrace with a sauna and lounge offers relaxation.

The luxurious bedroom is equipped with a king-size bed, high-quality washed linen, TV, air conditioning, large built-in wardrobe and colored light and has direct access to the terrace with sauna integrated infrared cabin and garden shower. The modern kitchen with a dining area for 4 people has all appliances and amenities such as microwave, toaster, kettle, blender, Nespresso, Bialetti, French press, milk frother, steak cutlery.

A workstation with a desk, high-speed internet, printer and office equipment is available.

The air-conditioned living area has a sofa bed, a record player with speakers and records, and a smart TV with Amazon and Netflix. The bar has an ice cube machine, drinks, shakers and various games (chess, backgammon, dice poker, etc.) From the living room you enter the 30m<sup>2</sup> terrace with a lounge area. Sauna with infrared and hammam towels, essential fragrance oils and bathrobe, a garden shower, 2 sunbeds, a loggia with seating for 4 people with a ceiling fan. A grill and a colored light lamp complete the outdoor area.