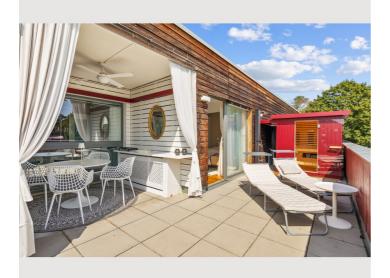

# View and rent online

The quiet, sunny, newly designed penthouse with green views is located on the outskirts of Vienna on the edge of the beautiful Vienna Woods and only 30 minutes by car to the Vienna opera. The 30m<sup>2</sup> terrace with a sauna and lounge offers relaxation.

A workstation with a desk, high-speed internet, printer and office equipment is available.

The air-conditioned living area has a sofa bed, a record player with speakers and records, and a smart TV with Amazon and Netflix. The bar has an ice cube machine, drinks, shakers and various games (chess, backgammon, dice poker, etc.) From the living room you enter the 30m<sup>2</sup> terrace with a lounge area. Sauna with infrared and hammam towels, essential fragrance oils and bathrobe, a garden shower, 2 sunbeds, a loggia with seating for 4 people with a ceiling fan. A grill and a colored light lamp complete the outdoor area.