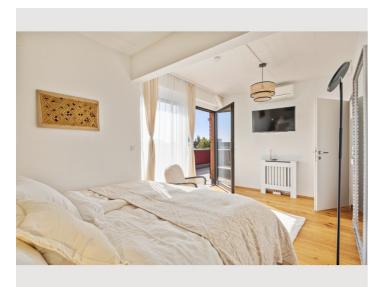

The luxurious bedroom is equipped with a king-size bed, high-quality washed linen, TV, air conditioning, large built-in wardrobe and colored light and has direct access to the terrace with sauna integrated infrared cabin and garden shower. The modern kitchen with a dining area for 4 people has all appliances and amenities such as microwave, toaster, kettle, blender, Nespresso, Bialetti, French press, milk frother, steak cutlery.