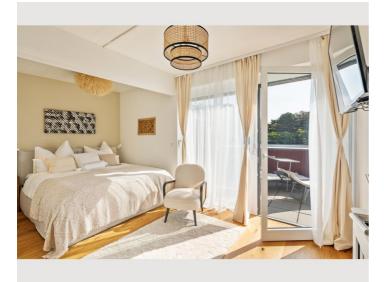

The luxurious bedroom is equipped with a king-size bed, high-quality washed linen, TV, air conditioning, large built-in wardrobe and colored light and has direct access to the terrace with sauna integrated infrared cabin and garden shower. The modern kitchen with a dining area for 4 people has all appliances and amenities such as microwave, toaster, kettle, blender, Nespresso, Bialetti, French press, milk frother, steak cutlery.