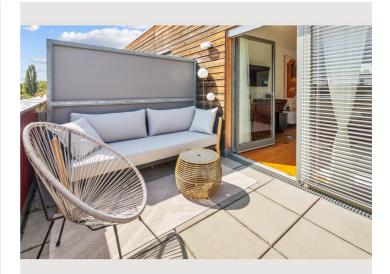

# View and rent online

The quiet, sunny, newly designed penthouse with green views is located on the outskirts of Vienna on the edge of the beautiful Vienna Woods and only 30 minutes by car to the Vienna opera. The 30m<sup>2</sup> terrace with a sauna and lounge offers relaxation.

A workstation with a desk, high-speed internet, printer and office equipment is available.

The air-conditioned living area has a sofa bed, a record player with speakers and records, and a smart TV with Amazon and Netflix. The bar has an ice cube machine, drinks, shakers and various games (chess, backgammon, dice poker, etc.) From the living room you enter the 30m<sup>2</sup> terrace with a lounge area. Sauna with infrared and hammam towels, essential fragrance oils and bathrobe, a garden shower, 2 sunbeds, a loggia with seating for 4 people with a ceiling fan. A grill and a colored light lamp complete the outdoor area.