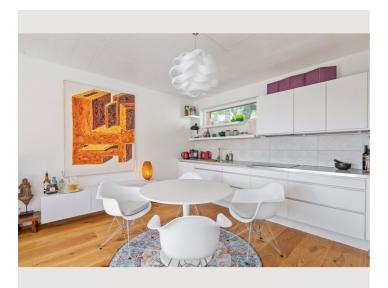

The luxurious bedroom is equipped with a king-size bed, high-quality washed linen, TV, air conditioning, large built-in wardrobe and colored light and has direct access to the terrace with sauna integrated infrared cabin and garden shower. The modern kitchen with a dining area for 4 people has all appliances and amenities such as microwave, toaster, kettle, blender, Nespresso, Bialetti, French press, milk frother, steak cutlery.