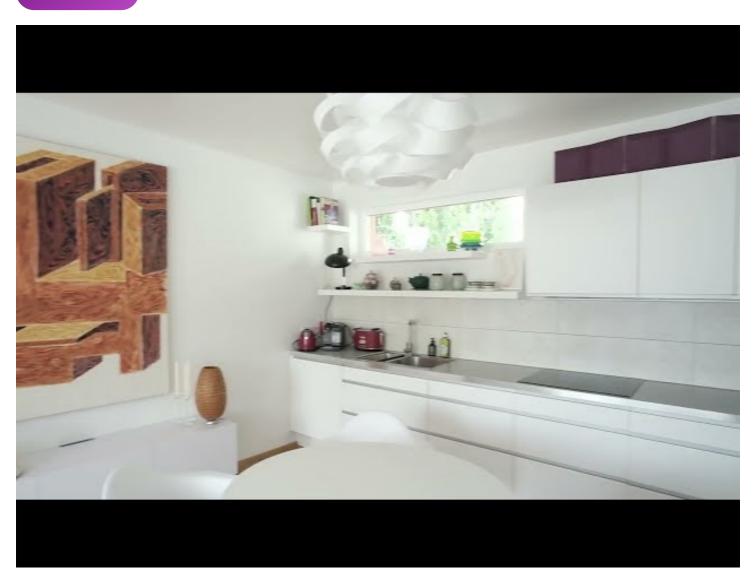

### **Descripiton of accommodation**

The modern apartment was designed with great attention to detail. The high-quality furnishings are a mix of mid-century and modern classics with Asian and African accents.

The luxurious bedroom is equipped with a king-size bed, high-quality washed linen, TV, air conditioning, large built-in wardrobe and colored light and has direct access to the terrace with sauna integrated infrared cabin and garden shower. The modern kitchen with a dining area for 4 people has all appliances and amenities such as microwave, toaster, kettle, blender, Nespresso, Bialetti, French press, milk frother, steak cutlery.

A workstation with a desk, high-speed internet, printer and office equipment is available.

The air-conditioned living area has a sofa bed, a record player with speakers and records, and a smart TV with Amazon and Netflix. The bar has an ice cube machine, drinks, shakers and various games (chess, backgammon, dice poker, etc.) From the living room you enter the 30m<sup>2</sup> terrace with a lounge area. Sauna with infrared and hammam towels, essential fragrance oils and bathrobe, a garden shower, 2 sunbeds, a loggia with seating for 4 people with a ceiling fan. A grill and a colored light lamp complete the outdoor area.