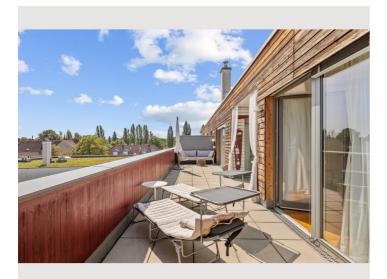

# View and rent online

The quiet, sunny, newly designed penthouse with green views is located on the outskirts of Vienna on the edge of the beautiful Vienna Woods and only 30 minutes by car to the Vienna opera. The 30m<sup>2</sup> terrace with a sauna and lounge offers relaxation.

A workstation with a desk, high-speed internet, printer and office equipment is available.

The air-conditioned living area has a sofa bed, a record player with speakers and records, and a smart TV with Amazon and Netflix. The bar has an ice cube machine, drinks, shakers and various games (chess, backgammon, dice poker, etc.) From the living room you enter the 30m<sup>2</sup> terrace with a lounge area. Sauna with infrared and hammam towels, essential fragrance oils and bathrobe, a garden shower, 2 sunbeds, a loggia with seating for 4 people with a ceiling fan. A grill and a colored light lamp complete the outdoor area.