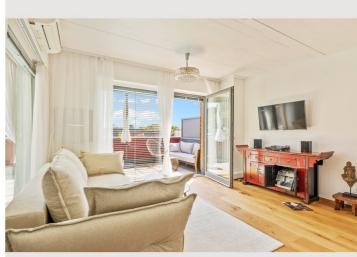

A workstation with a desk, high-speed internet, printer and office equipment is available.

The air-conditioned living area has a sofa bed, a record player with speakers and records, and a smart TV with Amazon and Netflix. The bar has an ice cube machine, drinks, shakers and various games (chess, backgammon, dice poker, etc.) From the living room you enter the 30m<sup>2</sup> terrace with a lounge area. Sauna with infrared and hammam towels, essential fragrance oils and bathrobe, a garden shower, 2 sunbeds, a loggia with seating for 4 people with a ceiling fan. A grill and a colored light lamp complete the outdoor area.

The bathroom has a bathtub with shower, a sink, hairdryer, hand + bath towels, a washer-dryer and body care products and essential oils.

The art presented in the apartment from the owner's private collection underlines the exclusive character.