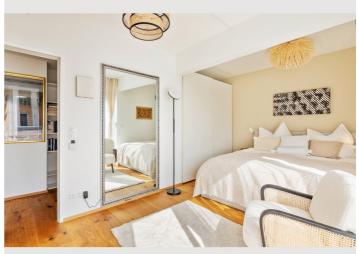

The luxurious bedroom is equipped with a king-size bed, high-quality washed linen, TV, air conditioning, large built-in wardrobe and colored light and has direct access to the terrace with sauna integrated infrared cabin and garden shower. The modern kitchen with a dining area for 4 people has all appliances and amenities such as microwave, toaster, kettle, blender, Nespresso, Bialetti, French press, milk frother, steak cutlery.