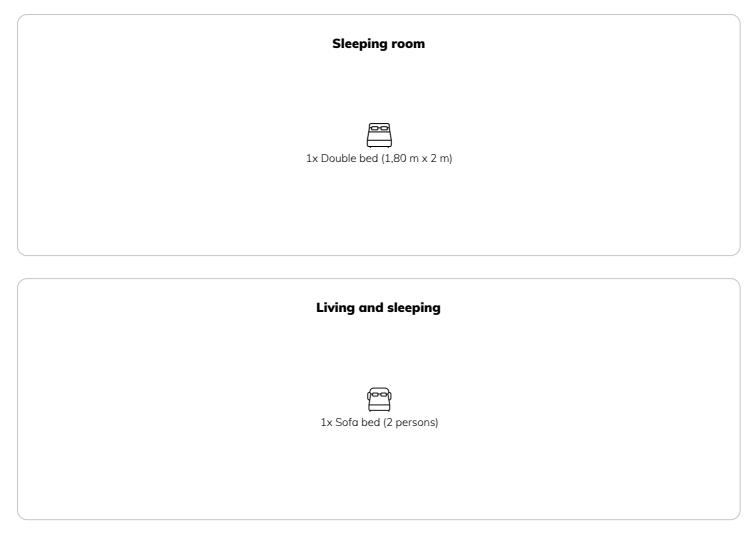

he 30m<sup>2</sup> terrace with a sauna and lounge offers relaxation.

|     | <b>Living space</b><br>70m²                                                                                  | Î            | <b>3. floor</b><br>Elevator available   |
|-----|--------------------------------------------------------------------------------------------------------------|--------------|-----------------------------------------|
| ୡୖୡ | <b>Maximum occupancy</b><br>4 Persons                                                                        | بل           | <b>Check-in</b><br>07:00 - 22:00 Clock  |
|     | <b>Complete accommodation</b> <sup>(2)</sup><br>1 private bathroom 1 Separated bedroom 1 Living-Sleepingroom | € <u>−</u> > | <b>Check-out</b><br>07:00 - 11:00 Clock |

# **Sleeping options**



### **Descripiton of accommodation**

The modern apartment was designed with great attention to detail. The high-quality furnishings are a mix of mid-century and modern classics with Asian and African accents.

The luxurious bedroom is equipped with a king-size bed, high-quality washed linen, TV, air conditioning, large built-in wardrobe and colored light and has direct access to the terrace with sauna integrated infrared cabin and garden shower. The modern kitchen with a dining area for 4 people has all appliances and amenities such as microwave, toaster, kettle, blender, Nespresso, Bialetti, French press, milk frother, steak cutlery.

A workstation with a desk, high-speed internet, printer and office equipment is available.

The air-conditioned living area has a sofa bed, a record play