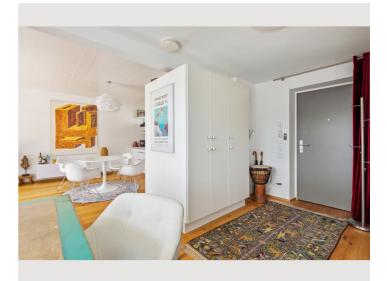

### **Descripiton of accommodation**

The modern apartment was designed with great attention to detail. The high-quality furnishings are a mix of mid-century and modern classics with Asian and African accents.

In the anteroom there are 2 large built-in cupboards with hooks and storage space. Here you will find cleaning equipment with a vacuum cleaner, iron, ironing board, shoe polishing kit, first aid kit, fire extinguisher, tools and umbrellas.