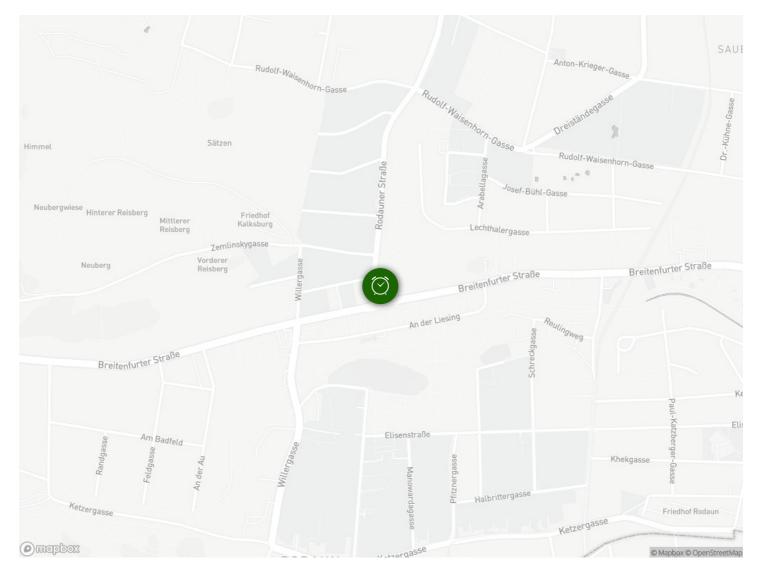

#### Infrastructure

m The well-stocked BILLA with bakery shop is in By car in 30 minutes, by express train to Wien the immediate vicinity, a one-minute drive. Mitte, WIEN MITTE is one of the most important transport hubs. From Wien Mitte, you can take Bus route 60A, bus stop directly in front of the the U3 underground line one stop directly into building, 11 minutes and 9 stops to Liesing the centre to St. Stephen's Cathedral or the U4 to railway station. From there, take the S2, S3 or Schönbrunn. Rex3 express train to Wien Mitte. by car via the S1 within 25 minutes, by express The nearby Liesing express train station is a train to Wien Mitte, from there the City Airport transport hub and with the bus line 60A, stop Train or the S7 express train will take you to the directly in front of the house, 11 minutes and 9 airport. stops to the Liesing express train station. From there, take the S2, S3 or Rex3 express train to The Riverside shopping centre is a 5-minute F Wien Mitte. drive away and has a pharmacy, a large supermarket, an electronics store and various shops

### Location