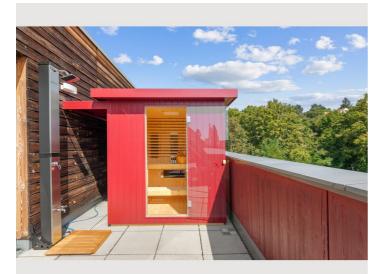

The luxurious bedroom is equipped with a king-size bed, high-quality washed linen, TV, air conditioning, large built-in wardrobe and colored light and has direct access to the terrace with sauna integrated infrared cabin and garden shower. The modern kitchen with a dining area for 4 people has all appliances and amenities such as microwave, toaster, kettle, blender, Nespresso, Bialetti, French press, milk frother, steak cutlery.

A workstation with a desk, high-speed internet, printer and office equipment is available.

The air-conditioned living area has a sofa bed, a record player with speakers and records, and a smart TV with Amazon and Netflix. The bar has an ice cube machine, drinks, shakers and various games (chess, backgammon, dice poker, etc.) From the living room you enter the 30m<sup>2</sup> terrace with a lounge area. Sauna with infrared and hammam towels, essential fragrance oils and bathrobe, a garden shower, 2 sunbeds, a loggia with seating for 4 people with a ceiling fan. A grill and a colored light lamp complete the outdoor area.