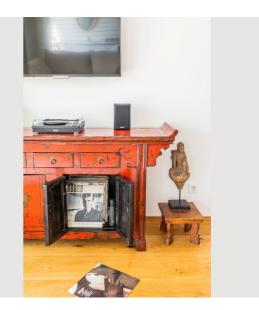

A workstation with a desk, high-speed internet, printer and office equipment is available.

The air-conditioned living area has a sofa bed, a record player with speakers and records, and a smart TV with Amazon and Netflix. The bar has an ice cube machine, drinks, shakers and various games (chess, backgammon, dice poker, etc.) From the living room you enter the 30m<sup>2</sup> terrace with a lounge area. Sauna with infrared and hammam towels, essential fragrance oils and bathrobe, a garden shower, 2 sunbeds, a loggia with seating for 4 people with a ceiling fan. A grill and a colored light lamp complete the outdoor area.