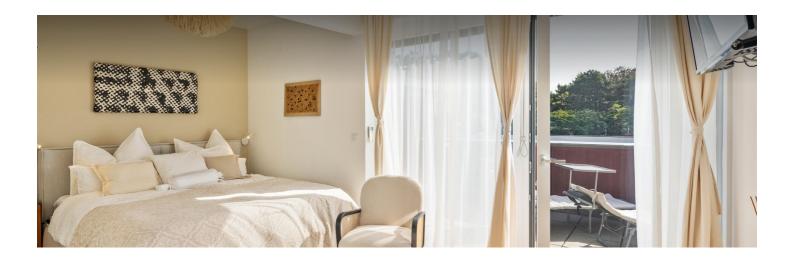

# View and rent online

The quiet, sunny, newly designed penthouse with green views is located on the outskirts of Vienna on the edge of the beautiful Vienna Woods and only 30 minutes by car to the Vienna opera. The 30m<sup>2</sup> terrace with a sauna and lounge offers relaxation.

The luxurious bedroom is equipped with a king-size bed, high-quality washed linen, TV, air conditioning, large built-in wardrobe and colored light and has direct access to the terrace with sauna integrated infrared cabin and garden shower. The modern kitchen with a dining area for 4 people has all appliances and amenities such as microwave, toaster, kettle, blender, Nespresso, Bialetti, French press, milk frother, steak cutlery.

A workstation with a desk, high-speed internet, printer and office equipment is available.

The air-conditioned living area has a sofa bed, a record player with speakers and records, and a smart TV with Amazon and Netflix. The bar has an ice cube machine, drinks, shakers and various games (chess, backgammon, dice poker, etc.) From the living room you enter the 30m<sup>2</sup> terrace with a lounge area. Sauna with infrared and hammam towels, essential fragrance oils and bathrobe, a garden shower, 2 sunbeds, a loggia with seating for 4 people with a ceiling fan. A grill and a colored light lamp complete the outdoor area.