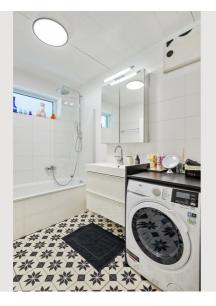

The bathroom has a bathtub with shower, a sink, hairdryer, hand + bath towels, a washer-dryer and body care products and essential oils.

The art presented in the apartment from the owner's private collection underlines the exclusive character.