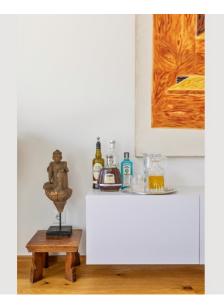

A workstation with a desk, high-speed internet, printer and office equipment is available.

The air-conditioned living area has a sofa bed, a record player with speakers and records, and a smart TV with Amazon and Netflix. The bar has an ice cube machine, drinks, shakers and various games (chess, backgammon, dice poker, etc.) From the living room you enter the 30m<sup>2</sup> terrace with a lounge area. Sauna with infrared and hammam towels, essential fragrance oils and bathrobe, a garden shower, 2 sunbeds, a loggia with seating for 4 people with a ceiling fan. A grill and a colored light lamp complete the outdoor area.

The bathroom has a bathtub with shower, a sink, hairdryer, hand + bath towels, a washer-dryer and body care products and essential oils.

The art presented in the apartment from the owner's private collection underlines the exclusive character.