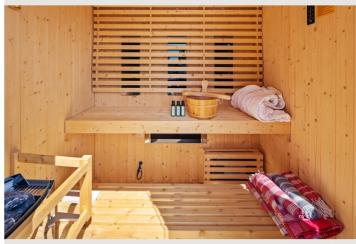

# View and rent online

The quiet, sunny, newly designed penthouse with green views is located on the outskirts of Vienna on the edge of the beautiful Vienna Woods and only 30 minutes by car to the Vienna opera. The 30m<sup>2</sup> terrace with a sauna and lounge offers relaxation.

The luxurious bedroom is equipped with a king-size bed, high-quality washed linen, TV, air conditioning, large built-in wardrobe and colored light and has direct access to the terrace with sauna integrated infrared cabin and garden shower. The modern kitchen with a dining area for 4 people has all appliances and amenities such as microwave, toaster, kettle, blender, Nespresso, Bialetti, French press, milk frother, steak cutlery.

A workstation with a desk, high-speed internet, printer and office equipment is available.

The air-conditioned living area has a sofa bed, a record player with speakers and records, and a smart TV with Amazon and Netflix. The bar has an ice cube machine, drinks, shakers and various games (chess, backgammon, dice poker, etc.) From the living room you enter the 30m<sup>2</sup> terrace with a lounge area. Sauna with infrared and hammam towels, essential fragrance oils and bathrobe, a garden shower, 2 sunbeds, a loggia with seating for 4 people with a ceiling fan. A grill and a colored light lamp complete the outdoor area.