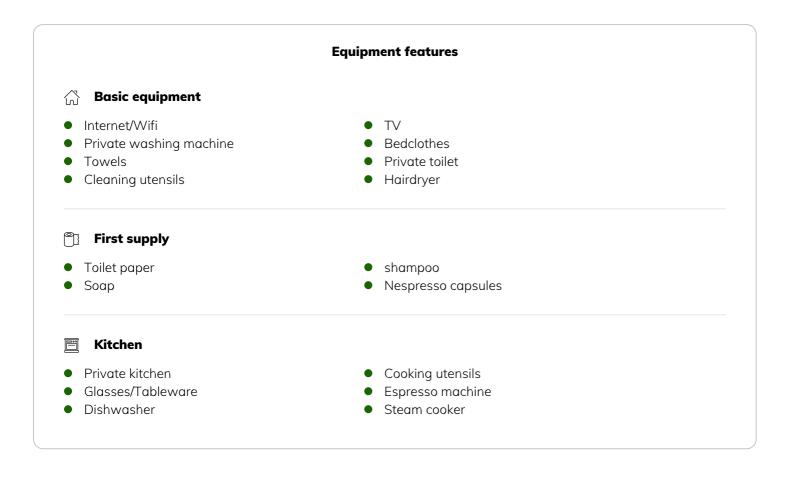

#### Accommodation

Sleeping arrangements: The apartment features two cozy double beds and a comfortable pull-out couch, accommodating up to 6 guests in total.

Bathroom: The very modern bathroom is equipped with a luxurious shower, elegant fixtures, and all the necessary amenities to make your stay as pleasant as possible.