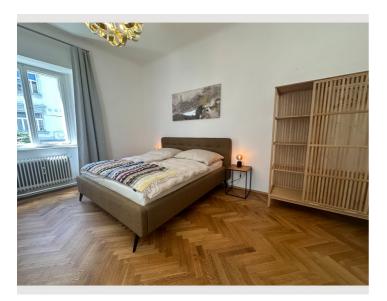

### **Sleeping options**

#### Accommodation

Sleeping arrangements: The apartment features two cozy double beds and a comfortable pull-out couch, accommodating up to 6 guests in total.

Bathroom: The very modern bathroom is equipped with a luxurious shower, elegant fixtures, and all the necessary amenities to make your stay as pleasant as possible.