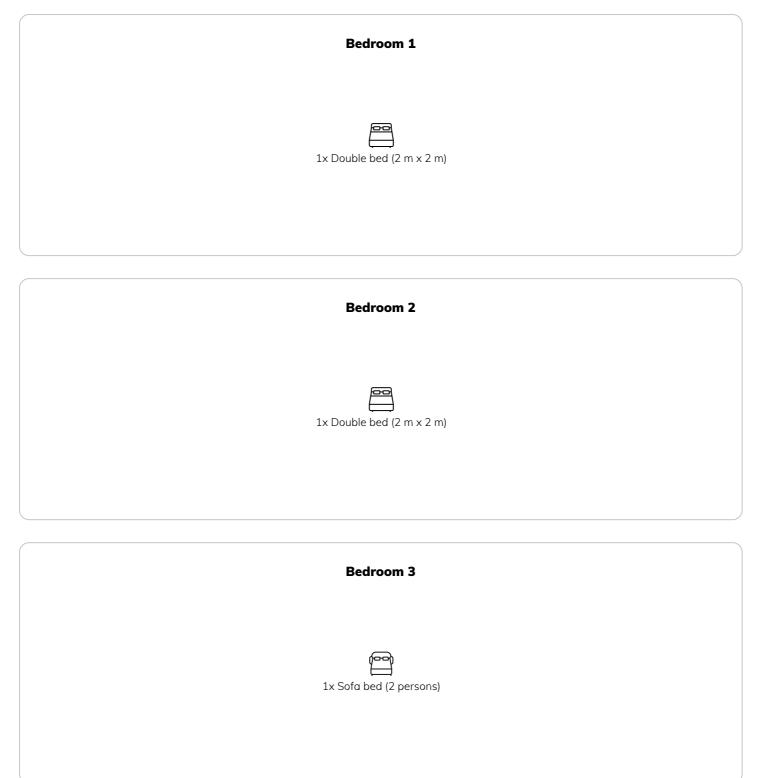

### **Sleeping options**

#### Accommodation

Sleeping arrangements: The apartment features two cozy double beds and a comfortable pull-out couch, accommodating up to 6 guests in total.

Bathroom: The very modern bathroom is equipped with a luxurious shower, elegant fixtures, and all the necessary amenities to make your stay as pleasant as possible.