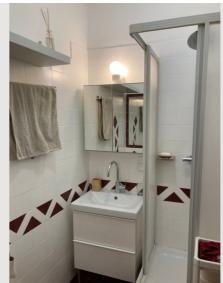

#### **Descripiton of accommodation**

Beautiful, stylish 2 room apartment with a view of the outdoors and trees in a wide courtyard.

In the entrance area there is a small wardrobe as well as the bright kitchen with a bar for four people and a view of the greenery. Large refrigerator with freezer compartment, gas stove, oven, Nespresso machine, toaster, kettle, dishwasher and washing machine. The kitchen is very well equipped with dishes and cooking utensils. The kitchen ends in the spacious living room in which there is an easy-to-fold, very comfortable sofa bed (160x200) and a pull-out reading chair. The LED TV (Smart TV with Netflix) can be moved in all directions on a rolling rule. The view through both high, bright windows leads to the quiet Helblinggasse (afternoon sun), in front of it is the dining table with 6 chairs. Due to the many, high, white shelves, there is plenty of space for storing items, as well as a wardrobe. A music system with Bluetooth reception allows you to listen to radio and music. Along the corridor is the shower room with large mirror, washing machine and toilet.