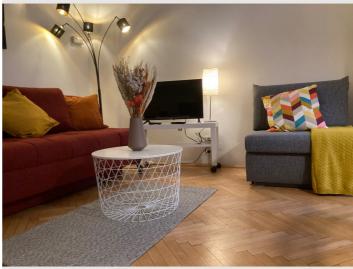

#### **Descripiton of accommodation**

Beautiful, stylish 2 room apartment with a view of the outdoors and trees in a wide courtyard.

In the entrance area there is a small wardrobe as well as the bright kitchen with a bar for four people and a view of the greenery. Large refrigerator with freezer compartment, gas stove, oven, Nespresso machine, toaster, kettle, dishwasher and washing machine. The kitchen is very well equipped with dishes and cooking utensils. The kitchen ends in the spacious living room in which there is an easy-to-fold, very comfortable sofa bed (160x200) and a pull-out reading chair. The LED TV (Smart TV with Netflix) can be moved in all directions on a rolling rule. The view through both high, bright windows leads to the quiet Helblinggasse (afternoon sun), in front of it is the dining table with 6 chairs. Due to the many, high, white shelves, there is plenty of space for storing items, as well as a wardrobe. A music system with Bluetooth reception allows you to listen to radio and music. Along the corridor is the shower room with large mirror, washing machine and toilet.