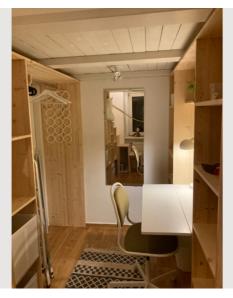

In the separate bedroom, you can access the cozy double bunk bed via wooden stairs, from which you have a view of the quiet courtyard and enjoy the morning light (east orientation). Below the bunk bed is a spacious walk-in wardrobe and a work area with fold-out table, shelves and swivel chair.