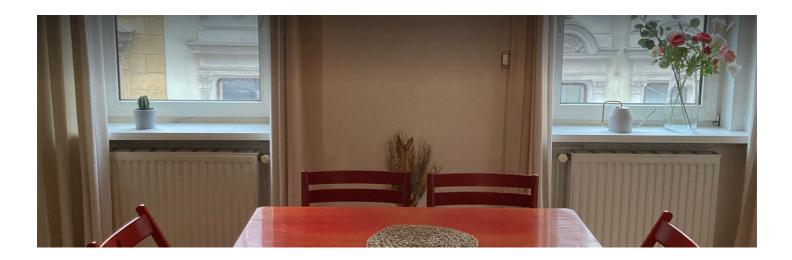

#### **Descripiton of accommodation**

Beautiful, stylish 2 room apartment with a view of the outdoors and trees in a wide courtyard.

In the entrance area there is a small wardrobe as well as the bright kitchen with a bar for four people and a view of the greenery. Large refrigerator with freezer compartment, gas stove, oven, Nespresso machine, toaster, kettle, dishwasher and washing machine. The kitchen is very well equipped with dishes and cooking utensils. The kitchen ends in the spacious living room in which there is an easy-to-fold, very comfortable sofa bed (160x200) and a pull-out reading chair. The LED TV (Smart TV with Netflix) can be moved in all directions on a rolling rule. The view through both high, bright windows leads to the quiet Helblinggasse (afternoon sun), in front of it is the dining table with 6 chairs. Due to the many, high, white shelves, there is plenty of space for storing items, as well as a wardrobe. A music system with Bluetooth reception allows you to listen to radio and music. Along the corridor is the shower room with large mirror, washing machine and toilet.