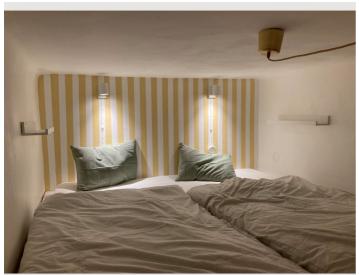

# **Sleeping options**

| Sleeping room       |                              |                       |                |                |  |  |  |
|---------------------|------------------------------|-----------------------|----------------|----------------|--|--|--|
|                     | 1x Double bed                | I (1,80 m x 2 m)      | 1x Bunk bed    |                |  |  |  |
| Living and sleeping |                              |                       |                |                |  |  |  |
|                     | 1x Double bed (1,60 m x 2 m) | 1x Double bed (1,80 m | x 2 m) 1x Sofa | bed (1 person) |  |  |  |

In the separate bedroom, you can access the cozy double bunk bed via wooden stairs, from which you have a view of the quiet courtyard and enjoy the morning light (east orientation). Below the bunk bed is a spacious walk-in wardrobe and a work area with fold-out table, shelves and swivel chair.