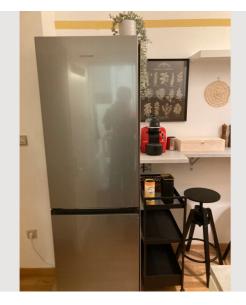

#### **Descripiton of accommodation**

Beautiful, stylish 2 room apartment with a view of the outdoors and trees in a wide courtyard.

In the entrance area there is a small wardrobe as well as the bright kitchen with a bar for four people and a view of the greenery. Large refrigerator with freezer compartment, gas stove, oven, Nespresso machine, toaster, kettle, dishwasher and washing machine. The kitchen is very well equipped with dishes and cooking utensils. The kitchen ends in the spacious living room in which there is an easy-to-fold, very comfortable sofa bed (160x200) and a pull-out reading chair. The LED TV (Smart TV with Netflix) can be moved in all directions on a rolling rule. The view through both high, bright windows leads to the quiet Helblinggasse (afternoon sun), in front of it is the dining table with 6 chairs. Due to the many, high, white shelves, there is plenty of space for storing items, as well as a wardrobe. A music system with Bluetooth reception allows you to listen to radio and music. Along the corridor is the shower room with large mirror, washing machine and toilet.