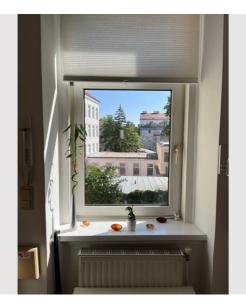

#### **Descripiton of accommodation**

Beautiful, stylish 2 room apartment with a view of the outdoors and trees in a wide courtyard.

In the entrance area there is a small wardrobe as well as the bright kitchen with a bar for four people and a view of the greenery. Large refrigerator with freezer compartment, gas stove, oven, Nespresso machine, toaster, kettle, dishwasher and washing machine. The kitchen is very well equipped with dishes and cooking utensils. The kitchen ends in the spacious living room in which there is an easy-to-fold, very comfortable sofa bed (160x200) and a pull-out reading chair. The LED TV (Smart TV with Netflix) can be moved in all directions on a rolling rule. The view through both high, bright windows leads to the quiet Helblinggasse (afternoon sun), in front of it is the dining table with 6 chairs. Due to the many, high, white shelves, there is plenty of space for storing items, as well as a wardrobe. A music system with Bluetooth reception allows you to listen to radio and music. Along the corridor is the shower room with large mirror, washing machine and toilet.

# **Picture gallery**