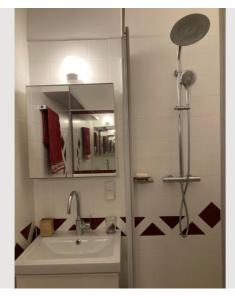

#### **Descripiton of accommodation**

Beautiful, stylish 2 room apartment with a view of the outdoors and trees in a wide courtyard.

In the entrance area there is a small wardrobe as well as the bright kitchen with a bar for four people and a view of the greenery. Large refrigerator with freezer compartment, gas stove, oven, Nespresso machine, toaster, kettle, dishwasher and washing machine. The kitchen is very well equipped with dishes and cooking utensils. The kitchen ends in the spacious living room in which there is an easy-to-fold, very comfortable sofa bed (160x200) and a pull-out reading chair. The LED TV (Smart TV with Netflix) can be moved in all directions on a rolling rule. The view through both high, bright windows leads to the quiet Helblinggasse (afternoon sun), in front of it is the dining table with 6 chairs. Due to the many, high, white shelves, there is plenty of space for storing items, as well as a wardrobe. A music system with Bluetooth reception allows you to listen to radio and music. Along the corridor is the shower room with large mirror, washing machine and toilet.