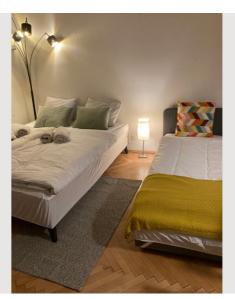

# **Sleeping options**

| Sleeping room       |                              |                       |                |                |  |  |  |
|---------------------|------------------------------|-----------------------|----------------|----------------|--|--|--|
|                     | 1x Double bed                | I (1,80 m x 2 m)      | 1x Bunk bed    |                |  |  |  |
| Living and sleeping |                              |                       |                |                |  |  |  |
|                     | 1x Double bed (1,60 m x 2 m) | 1x Double bed (1,80 m | x 2 m) 1x Sofa | bed (1 person) |  |  |  |

In the separate bedroom, you can access the cozy double bunk bed via wooden stairs, from which you have a view of the quiet courtyard and enjoy the morning light (east orientation). Below the bunk bed is a spacious walk-in wardrobe and a work area with fold-out table, shelves and swivel chair.