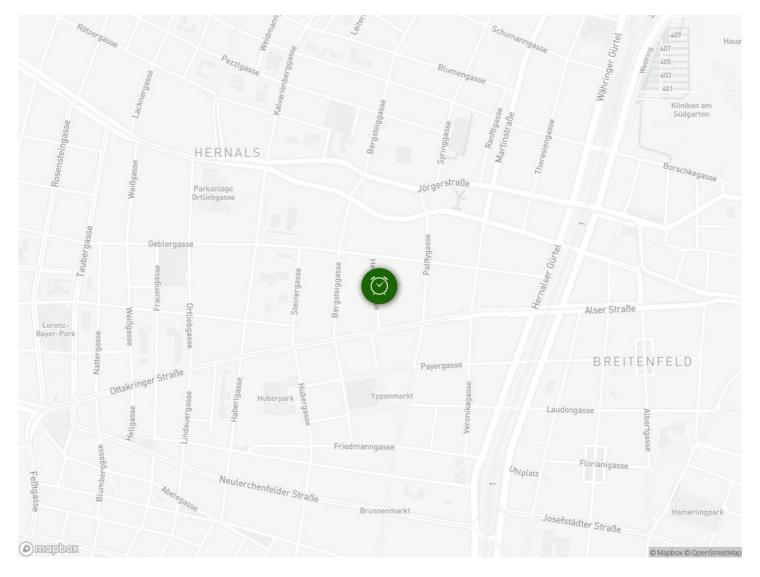

## Infrastructure

Trendy streetmarket Brunnenmarkt and lively
Yppenplatz round the corner

( City Center within 10 minutes with the tram

The lively, colorful Yppenplatz with many bars and great restaurants can be reached in 3 minutes on foot. Large supermarket is quickly reached in the same street. Various tram stations can be reached in 5 minutes on foot. The UBAHN U 6 is within a 10-minute walk.

### Location