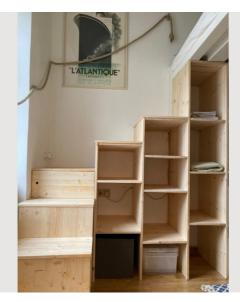

#### **Descripiton of accommodation**

Beautiful, stylish 2 room apartment with a view of the outdoors and trees in a wide courtyard.

In the entrance area there is a small wardrobe as well as the bright kitchen with a bar for four people and a view of the greenery. Large refrigerator with freezer compartment, gas stove, oven, Nespresso machine, toaster, kettle, dishwasher and washing machine. The kitchen is very well equipped with dishes and cooking utensils. The kitchen ends in the spacious living room in which there is an easy-to-fold, very comfortable sofa bed (160x200) and a pull-out reading chair. The LED TV (Smart TV with Netflix) can be moved in all directions on a rolling rule. The view through both high, bright windows leads to the quiet Helblinggasse (afternoon sun), in front of it is the dining table with 6 chairs. Due to the many, high, white shelves, there is plenty of space for storing items, as well as a wardrobe. A music system with Bluetooth reception allows you to listen to radio and music. Along the corridor is the shower room with large mirror, washing machine and toilet.