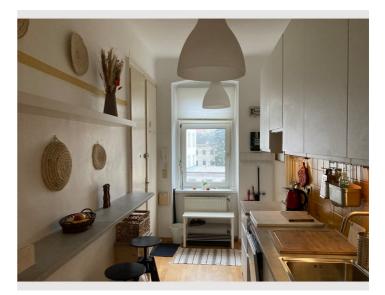

#### **Descripiton of accommodation**

Beautiful, stylish 2 room apartment with a view of the outdoors and trees in a wide courtyard.

In the entrance area there is a small wardrobe as well as the bright kitchen with a bar for four people and a view of the greenery. Large refrigerator with freezer compartment, gas stove, oven, Nespresso machine, toaster, kettle, dishwasher and washing machine. The kitchen is very well equipped with dishes and cooking utensils. The kitchen ends in the spacious living room in which there is an easy-to-fold, very comfortable sofa bed (160x200) and a pull-out reading chair. The LED TV (Smart TV with Netflix) can be moved in all directions on a rolling rule. The view through both high, bright windows leads to the quiet Helblinggasse (afternoon sun), in front of it is the dining table with 6 chairs. Due to the many, high, white shelves, there is plenty of space for storing items, as well as a wardrobe. A music system with Bluetooth reception allows you to listen to radio and music. Along the corridor is the shower room with large mirror, washing machine and toilet.