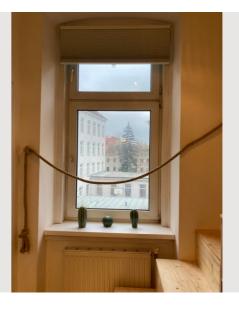

#### **Descripiton of accommodation**

Beautiful, stylish 2 room apartment with a view of the outdoors and trees in a wide courtyard.

In the entrance area there is a small wardrobe as well as the bright kitchen with a bar for four people and a view of the greenery. Large refrigerator with freezer compartment, gas stove, oven, Nespresso machine, toaster, kettle, dishwasher and washing machine. The kitchen is very well equipped with dishes and cooking utensils. The kitchen ends in the spacious living room in which there is an easy-to-fold, very comfortable sofa bed (160x200) and a pull-out reading chair. The LED TV (Smart TV with Netflix) can be moved in all directions on a rolling rule. The view through both high, bright windows leads to the quiet Helblinggasse (afternoon sun), in front of it is the dining table with 6 chairs. Due to the many, high, white shelves, there is plenty of space for storing items, as well as a wardrobe. A music system with Bluetooth reception allows you to listen to radio and music. Along the corridor is the shower room with large mirror, washing machine and toilet.