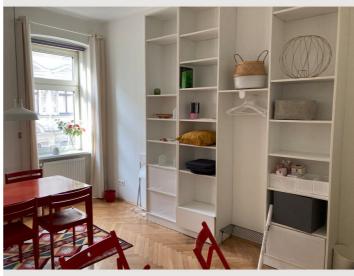

#### **Descripiton of accommodation**

Beautiful, stylish 2 room apartment with a view of the outdoors and trees in a wide courtyard.

In the entrance area there is a small wardrobe as well as the bright kitchen with a bar for four people and a view of the greenery. Large refrigerator with freezer compartment, gas stove, oven, Nespresso machine, toaster, kettle, dishwasher and washing machine. The kitchen is very well equipped with dishes and cooking utensils. The kitchen ends in the spacious living room in which there is an easy-to-fold, very comfortable sofa bed (160x200) and a pull-out reading chair. The LED TV (Smart TV with Netflix) can be moved in all directions on a rolling rule. The view through both high, bright windows leads to the quiet Helblinggasse (afternoon sun), in front of it is the dining table with 6 chairs. Due to the many, high, white shelves, there is plenty of space for storing items, as well as a wardrobe. A music system with Bluetooth reception allows you to listen to radio and music. Along the corridor is the shower room with large mirror, washing machine and toilet.

In the separate bedroom, you can access the cozy double bunk bed via wooden stairs, from which you have a view of the quiet courtyard and enjoy the morning light (east orientation). Below the bunk bed is a spacious walk-in wardrobe and a work area with fold-out table, shelves and swivel chair.