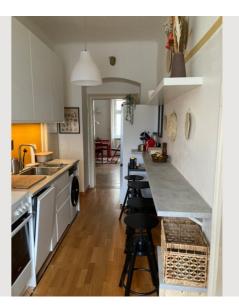

#### **Descripiton of accommodation**

Beautiful, stylish 2 room apartment with a view of the outdoors and trees in a wide courtyard.

In the entrance area there is a small wardrobe as well as the bright kitchen with a bar for four people and a view of the greenery. Large refrigerator with freezer compartment, gas stove, oven, Nespresso machine, toaster, kettle, dishwasher and washing machine. The kitchen is very well equipped with dishes and cooking utensils. The kitchen ends in the spacious living room in which there is an easy-to-fold, very comfortable sofa bed (160x200) and a pull-out reading chair. The LED TV (Smart TV with Netflix) can be moved in all directions on a rolling rule. The view through both high, bright windows leads to the quiet Helblinggasse (afternoon sun), in front of it is the dining table with 6 chairs. Due to the many, high, white shelves, there is plenty of space for storing items, as well as a wardrobe. A music system with Bluetooth reception allows you to listen to radio and music. Along the corridor is the shower room with large mirror, washing machine and toilet.