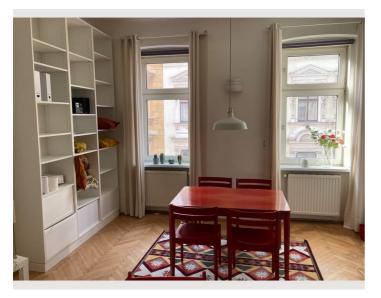

#### **Descripiton of accommodation**

Beautiful, stylish 2 room apartment with a view of the outdoors and trees in a wide courtyard.

In the entrance area there is a small wardrobe as well as the bright kitchen with a bar for four people and a view of the greenery. Large refrigerator with freezer compartment, gas stove, oven, Nespresso machine, toaster, kettle, dishwasher and washing machine. The kitchen is very well equipped with dishes and cooking utensils. The kitchen ends in the spacious living room in which there is an easy-to-fold, very comfortable sofa bed (160x200) and a pull-out reading chair. The LED TV (Smart TV with Netflix) can be moved in all directions on a rolling rule. The view through both high, bright windows leads to the quiet Helblinggasse (afternoon sun), in front of it is the dining table with 6 chairs. Due to the many, high, white shelves, there is plenty of space for storing items, as well as a wardrobe. A music system with Bluetooth reception allows you to listen to radio and music. Along the corridor is the shower room with large mirror, washing machine and toilet.