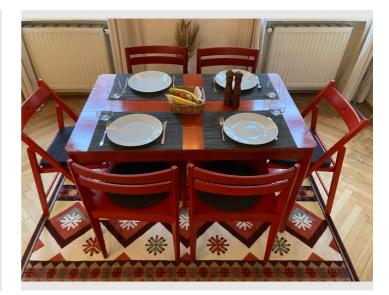

#### **Descripiton of accommodation**

Beautiful, stylish 2 room apartment with a view of the outdoors and trees in a wide courtyard.

In the entrance area there is a small wardrobe as well as the bright kitchen with a bar for four people and a view of the greenery. Large refrigerator with freezer compartment, gas stove, oven, Nespresso machine, toaster, kettle, dishwasher and washing machine. The kitchen is very well equipped with dishes and cooking utensils. The kitchen ends in the spacious living room in which there is an easy-to-fold, very comfortable sofa bed (160x200) and a pull-out reading chair. The LED TV (Smart TV with Netflix) can be moved in all directions on a rolling rule. The view through both high, bright windows leads to the quiet Helblinggasse (afternoon sun), in front of it is the dining table with 6 chairs. Due to the many, high, white shelves, there is plenty of space for storing items, as well as a wardrobe. A music system with Bluetooth reception allows you to listen to radio and music. Along the corridor is the shower room with large mirror, washing machine and toilet.