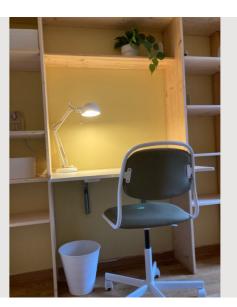

In the separate bedroom, you can access the cozy double bunk bed via wooden stairs, from which you have a view of the quiet courtyard and enjoy the morning light (east orientation). Below the bunk bed is a spacious walk-in wardrobe and a work area with fold-out table, shelves and swivel chair.