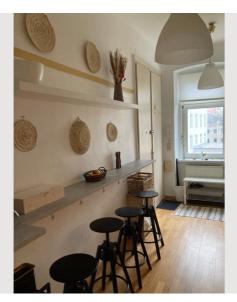

#### **Descripiton of accommodation**

Beautiful, stylish 2 room apartment with a view of the outdoors and trees in a wide courtyard.

In the entrance area there is a small wardrobe as well as the bright kitchen with a bar for four people and a view of the greenery. Large refrigerator with freezer compartment, gas stove, oven, Nespresso machine, toaster, kettle, dishwasher and washing machine. The kitchen is very well equipped with dishes and cooking utensils. The kitchen ends in the spacious living room in which there is an easy-to-fold, very comfortable sofa bed (160x200) and a pull-out reading chair. The LED TV (Smart TV with Netflix) can be moved in all directions on a rolling rule. The view through both high, bright windows leads to the quiet Helblinggasse (afternoon sun), in front of it is the dining table with 6 chairs. Due to the many, high, white shelves, there is plenty of space for storing items, as well as a wardrobe. A music system with Bluetooth reception allows you to listen to radio and music. Along the corridor is the shower room with large mirror, washing machine and toilet.