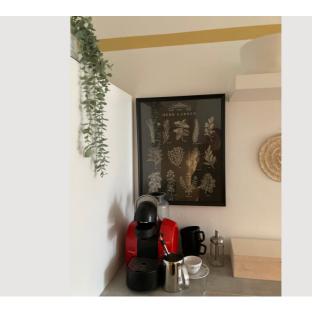

#### **Descripiton of accommodation**

Beautiful, stylish 2 room apartment with a view of the outdoors and trees in a wide courtyard.

In the entrance area there is a small wardrobe as well as the bright kitchen with a bar for four people and a view of the greenery. Large refrigerator with freezer compartment, gas stove, oven, Nespresso machine, toaster, kettle, dishwasher and washing machine. The kitchen is very well equipped with dishes and cooking utensils. The kitchen ends in the spacious living room in which there is an easy-to-fold, very comfortable sofa bed (160x200) and a pull-out reading chair. The LED TV (Smart TV with Netflix) can be moved in all directions on a rolling rule. The view through both high, bright windows leads to the quiet Helblinggasse (afternoon sun), in front of it is the dining table with 6 chairs. Due to the many, high, white shelves, there is plenty of space for storing items, as well as a wardrobe. A music system with Bluetooth reception allows you to listen to radio and music. Along the corridor is the shower room with large mirror, washing machine and toilet.