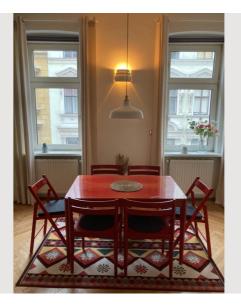

#### **Descripiton of accommodation**

Beautiful, stylish 2 room apartment with a view of the outdoors and trees in a wide courtyard.

In the entrance area there is a small wardrobe as well as the bright kitchen with a bar for four people and a view of the greenery. Large refrigerator with freezer compartment, gas stove, oven, Nespresso machine, toaster, kettle, dishwasher and washing machine. The kitchen is very well equipped with dishes and cooking utensils. The kitchen ends in the spacious living room in which there is an easy-to-fold, very comfortable sofa bed (160x200) and a pull-out reading chair. The LED TV (Smart TV with Netflix) can be moved in all directions on a rolling rule. The view through both high, bright windows leads to the quiet Helblinggasse (afternoon sun), in front of it is the dining table with 6 chairs. Due to the many, high, white shelves, there is plenty of space for storing items, as well as a wardrobe. A music system with Bluetooth reception allows you to listen to radio and music. Along the corridor is the shower room with large mirror, washing machine and toilet.