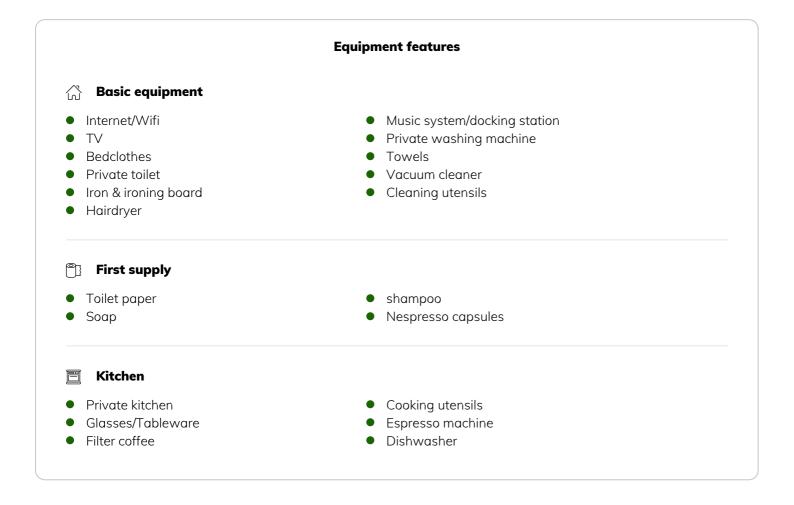

#### **Descripiton of accommodation**

Beautiful, stylish 2 room apartment with a view of the outdoors and trees in a wide courtyard.

In the entrance area there is a small wardrobe as well as the bright kitchen with a bar for four people and a view of the greenery. Large refrigerator with freezer compartment, gas stove, oven, Nespresso machine, toaster, kettle, dishwasher and washing machine. The kitchen is very well equipped with dishes and cooking utensils. The kitchen ends in the spacious living room in which there is an easy-to-fold, very comfortable sofa bed (160x200) and a pull-out reading chair. The LED TV (Smart TV with Netflix) can be moved in all directions on a rolling rule. The view through both high, bright windows leads to the quiet Helblinggasse (afternoon sun), in front of it is the dining table with 6 chairs. Due to the many, high, white shelves, there is plenty of space for storing items, as well as a wardrobe. A music system with Bluetooth reception allows you to listen to radio and music. Along the corridor is the shower room with large mirror, washing machine and toilet.