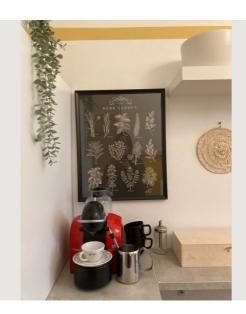

#### **Descripiton of accommodation**

Beautiful, stylish 2 room apartment with a view of the outdoors and trees in a wide courtyard.

In the entrance area there is a small wardrobe as well as the bright kitchen with a bar for four people and a view of the greenery. Large refrigerator with freezer compartment, gas stove, oven, Nespresso machine, toaster, kettle, dishwasher and washing machine. The kitchen is very well equipped with dishes and cooking utensils. The kitchen ends in the spacious living room in which there is an easy-to-fold, very comfortable sofa bed (160x200) and a pull-out reading chair. The LED TV (Smart TV with Netflix) can be moved in all directions on a rolling rule. The view through both high, bright windows leads to the quiet Helblinggasse (afternoon sun), in front of it is the dining table with 6 chairs. Due to the many, high, white shelves, there is plenty of space for storing items, as well as a wardrobe. A music system with Bluetooth reception allows you to listen to radio and music. Along the corridor is the shower room with large mirror, washing machine and toilet.