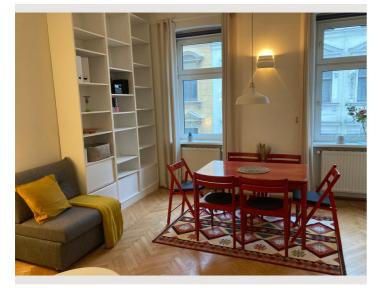

#### **Descripiton of accommodation**

Beautiful, stylish 2 room apartment with a view of the outdoors and trees in a wide courtyard.

In the entrance area there is a small wardrobe as well as the bright kitchen with a bar for four people and a view of the greenery. Large refrigerator with freezer compartment, gas stove, oven, Nespresso machine, toaster, kettle, dishwasher and washing machine. The kitchen is very well equipped with dishes and cooking utensils. The kitchen ends in the spacious living room in which there is an easy-to-fold, very comfortable sofa bed (160x200) and a pull-out reading chair. The LED TV (Smart TV with Netflix) can be moved in all directions on a rolling rule. The view through both high, bright windows leads to the quiet Helblinggasse (afternoon sun), in front of it is the dining table with 6 chairs. Due to the many, high, white shelves, there is plenty of space for storing items, as well as a wardrobe. A music system with Bluetooth reception allows you to listen to radio and music. Along the corridor is the shower room with large mirror, washing machine and toilet.