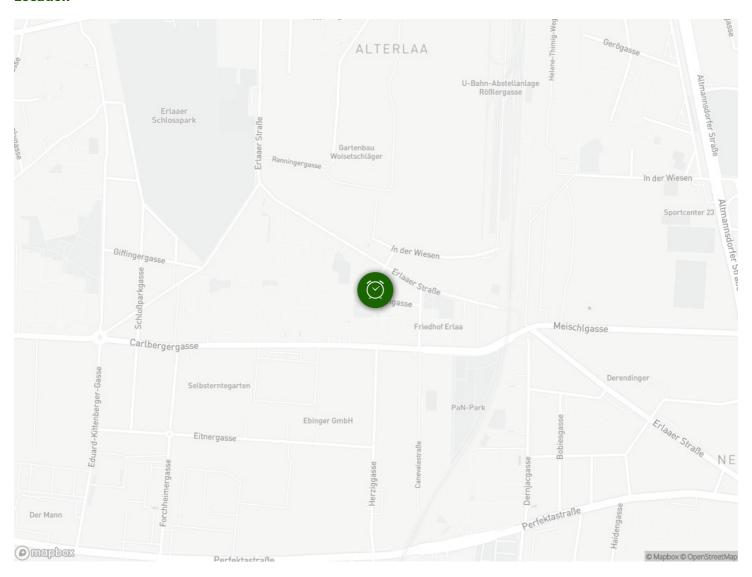

The "Erlaaer Straße" subway station is a 4-minute walk away. It takes about 15 minutes to get to Vienna city center. There is a charge for parking on the street. Parking tickets are available in Viennese tobacconists, or you can use the "Handyparken" app.

The nearest parking garage "APCOA Parkhaus P+R Perfectastraße" is a 7-minute walk away.

The nearest supermarket "SPAR" can be reached in 5 minutes on foot.

#### Infrastructure

The "Erlaaer Straße" subway station is a 4-minute walk away. It takes about 15 minutes to get to Vienna city center.

There is a charge for parking on the street. Parking tickets are available in Viennese tobacconists, or you can use the "Handyparken" app.

#### Location