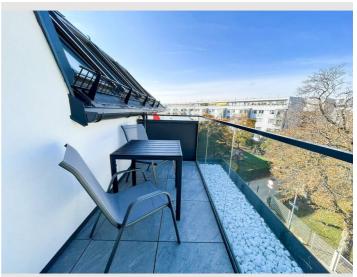

# **Stylish Apartment with Balcony**

Object number: DRÖD1

View and rent online

The apartment is on the 3rd floor. In addition to the living space of almost 40m<sup>2</sup>, there is a balcony of 5.5m<sup>2</sup>. Everything you need for a pleasant evening after work and relaxed living is there.

#### **Descripiton of accommodation**

Anteroom: 4.4 m<sup>2</sup> Bathroom: 3.7 m<sup>2</sup>

Living-dining area & kitchen: 16.7 m<sup>2</sup>

Bedroom: 15.4 m<sup>2</sup> Balcony: 5.5 m<sup>2</sup>

Calvigasse is located in a quiet side street in the 23rd district (Liesing).