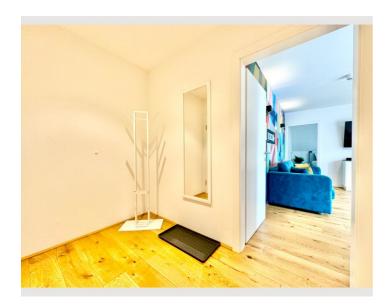

#### **Descripiton of accommodation**

Anteroom: 4.4 m<sup>2</sup> Bathroom: 3.7 m<sup>2</sup>

Living-dining area & kitchen: 16.7 m<sup>2</sup>

Bedroom: 15.4 m<sup>2</sup> Balcony: 5.5 m<sup>2</sup>

Calvigasse is located in a quiet side street in the 23rd district (Liesing).