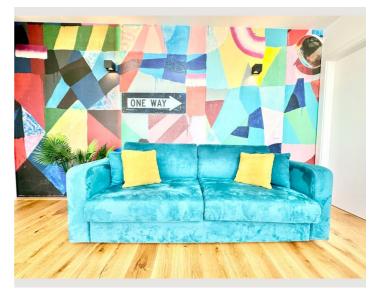

+R Perfectastraße" is a 7-minute walk away.

The nearest supermarket "SPAR" can be reached in 5 minutes on foot.

### **Equipment features**

## **Basic equipment**

- Balcony
- Community washing machine
- Bedclothes
- Private toilet
- Vacuum cleaner
- Cleaning utensils

- TV
- Community dryer
- Towels
- Aircondition
- Iron & ironing board
- Hairdryer

# First supply

- Toilet paper
- Soap

shampoo

#### **Kitchen**

- Private kitchen
- Glasses/Tableware
- Dishwasher

- Cooking utensils
- Espresso machine
- Microwave

#### Informations

- Suitable for construction workers
- Smoking not allowed
- Desk/Workplace
- Regular cleaning at extra cost
- Suitable for children
- Short-term parking zone subject to a charge
- Pets on request
- Bicycle room free of charge

## **Picture gallery**

















#### Infrastructure





The "Erlaaer Straße" subway station is a 4-minute walk away. It takes about 15 minutes to get to Vienna city center.

There is a charge for parking on the street. Parking tickets are available in Viennese tobacconists, or you can use the "Handyparken" app.

The nearest parking garage "APCOA Parkhaus P+R Perfectastraße" is a 7-minute walk away.

The nearest supermarket "SPAR" can be reached in 5 minutes on foot.

#### Location