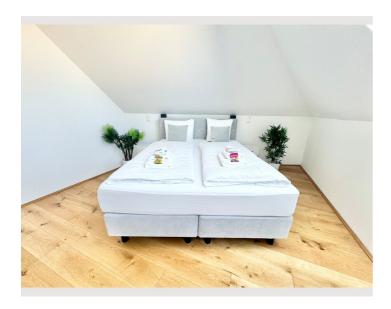

#### **Sleeping options**

#### **Descripiton of accommodation**

Anteroom: 4.4 m<sup>2</sup> Bathroom: 3.7 m<sup>2</sup>

Living-dining area & kitchen: 16.7 m<sup>2</sup>

Bedroom: 15.4 m<sup>2</sup> Balcony: 5.5 m<sup>2</sup>

Calvigasse is located in a quiet side street in the 23rd district (Liesing).