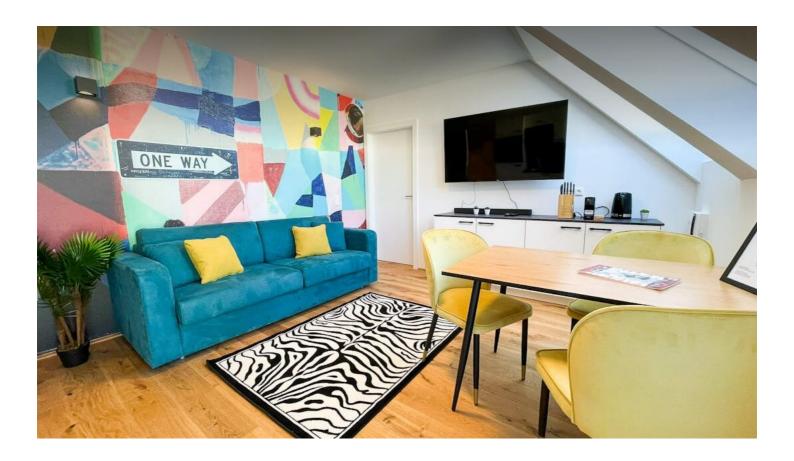

# **Stylish Apartment with Balcony**

Object number: DRÖD1

View and rent online

The apartment is on the 3rd floor. In addition to the living space of almost 40m<sup>2</sup>, there is a balcony of 5.5m<sup>2</sup>. Everything you need for a pleasant evening after work and relaxed living is there.

#### **Descripiton of accommodation**

Anteroom: 4.4 m<sup>2</sup> Bathroom: 3.7 m<sup>2</sup>

Living-dining area & kitchen: 16.7 m<sup>2</sup>

Bedroom: 15.4 m<sup>2</sup> Balcony: 5.5 m<sup>2</sup>

Calvigasse is located in a quiet side street in the 23rd district (Liesing).