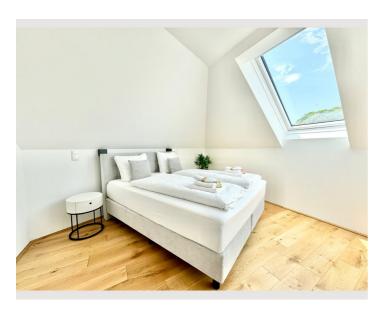

#### **Sleeping options**

#### **Descripiton of accommodation**

Anteroom: 4.4 m<sup>2</sup> Bathroom: 3.7 m<sup>2</sup>

Living-dining area & kitchen: 16.7 m<sup>2</sup>

Bedroom: 15.4 m<sup>2</sup> Balcony: 5.5 m<sup>2</sup>

Calvigasse is located in a quiet side street in the 23rd district (Liesing).