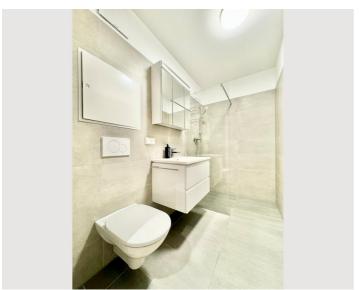

#### **Descripiton of accommodation**

Anteroom: 4.4 m<sup>2</sup> Bathroom: 3.7 m<sup>2</sup>

Living-dining area & kitchen: 16.7 m<sup>2</sup>

Bedroom: 15.4 m<sup>2</sup> Balcony: 5.5 m<sup>2</sup>

Calvigasse is located in a quiet side street in the 23rd district (Liesing).