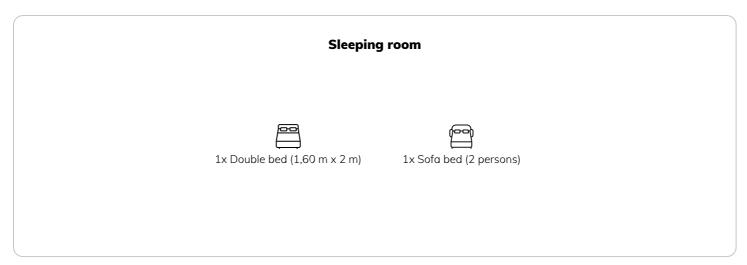

2 ZIMMER WOHNUNG, VIENNA

# **Stylish Apartment with Balcony**

Object number: DRÖD1

View and rent online

The apartment is on the 3rd floor. In addition to the living space of almost 40m<sup>2</sup>, there is a balcony of 5.5m<sup>2</sup>. Everything you need for a pleasant evening after work and relaxed living is there.

 Period
 16/01/ - 16/02/2025

 Number of persons
 2

Total incl. VAT.€ 1.623,49Security deposit€ 1.100,00

Living space 40m<sup>2</sup>

နုန္ပုံ Maximum occupancy

4 Persons

Complete accommodation ②

1 private bathroom 1 Separated bedroom

3. floorElevator available

**Check-in** 14:00 - 20:00 Clock

Check-out
07:00 - 20:00 Clock

#### **Sleeping options**



#### **Descripiton of accommodation**

Anteroom: 4.4 m<sup>2</sup> Bathroom: 3.7 m<sup>2</sup>

Living-dining area & kitchen: 16.7 m<sup>2</sup>

Bedroom: 15.4 m<sup>2</sup> Balcony: 5.5 m<sup>2</sup>

Calvigasse is located in a quiet side street in the 23rd district (Liesing).

The "Erlaaer Straße" subway station is a 4-minute walk away. It takes about 15 minutes to get to Vienna city center. There is a charge for parking on the street. Parking tickets are available in Viennese tobacconists, or you can use the "Handyparken" app.

The nearest parking garage "APCOA Parkhaus P+R Perfectastraße" is a 7-minute walk away.

The nearest supermarket "SPAR" can be reached in 5 minutes on foot.

### **Equipment features**

## **Basic equipment**

- Balcony
- Community washing machine
- Bedclothes