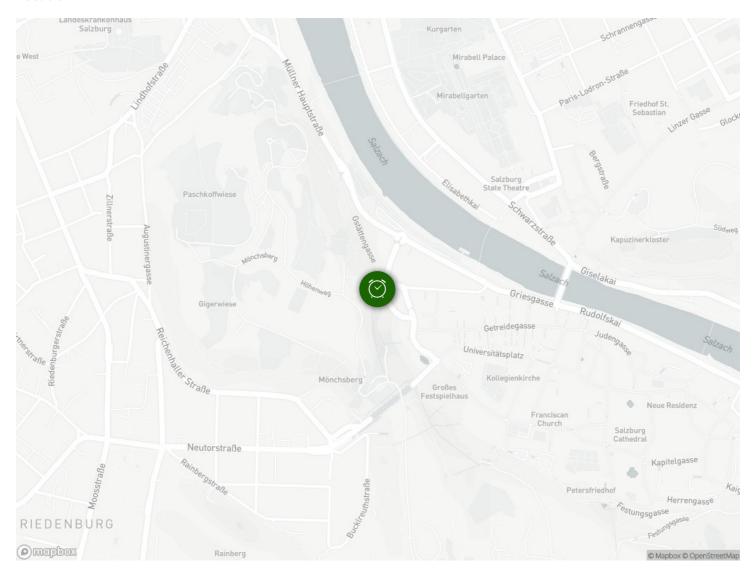

#### Infrastructure

| The "Mönchsbergaufzug" bus stop is right        |
|-------------------------------------------------|
| outside the front door, other central bus stops |
| are just a few minutes' walk away.              |

**蜀** Just a few minutes' walk.

A 20-minute walk away.

Just a few minutes' walk.

All major amenities are in the immediate vicinity. Grocery stores < 500 m, cafes/bars/restaurants < 100 m, bakery < 50 m, pharmacy < 1 km.

Bus stops in various directions are in the immediate vicinity. If you are traveling from the main train station, take bus no. 1 towards the center and get off at the "Mönchsbergaufzug" stop. This is located directly in front of the building entrance.

In 100 meters you are directly at the Salzach and can take a long walk from there with a perfect view of the city.

#### Location