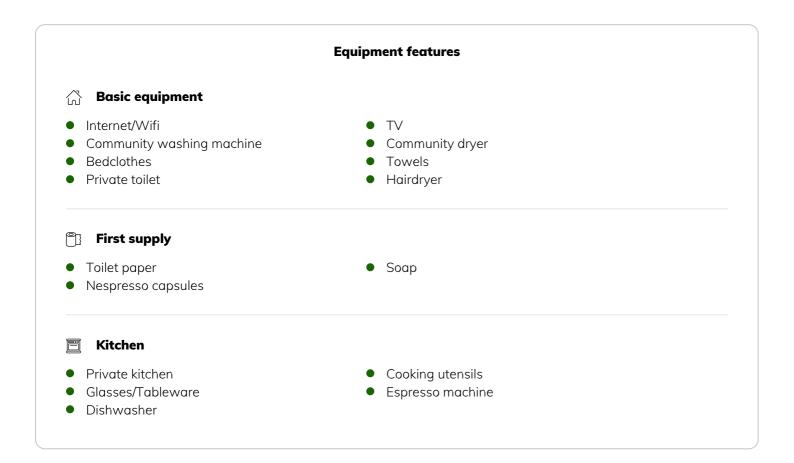

### **Additional services**

• Weekly linen and towel service (€ 20,00)

All prices are gross per month - billing is done directly with the lessor.