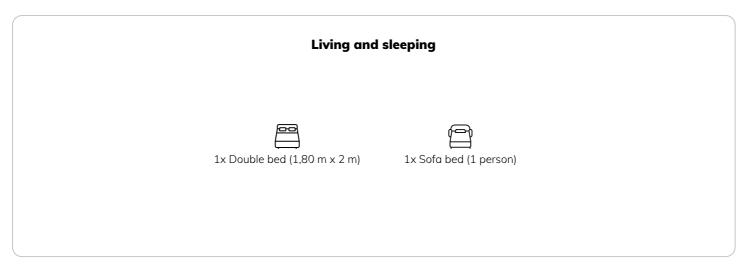

STUDIO APARTMENT, SALZBURG

# Renovated apartment in the heart of Salzburg (21)

Object number: FEFE1

View and rent online

A newly renovated and beautiful apartment awaits you in the heart of Salzburg. Best suited for two people, it can also be used by three people with a sofa bed.

 Period
 16/01/ - 16/02/2025

 Number of persons
 2

 Total incl. VAT.
 € 1.308,69

Security deposit € 1.000,00

Living space

25m<sup>2</sup>

န်န် Maximum occupancy

3 Persons

**Complete accommodation ©** 

1 private bathroom 1 Living-Sleepingroom

👸 2. floor

• Check-in 15:00 - 23:59 Clock

Check-out 08:00 - 12:00 Clock

#### **Sleeping options**



#### **Descripiton of accommodation**

The apartment is located in the city centre surrounded by restaurants, bars and a full spectrum of museums. You are very central but you will be not disturbed by the outside volume. Just a little walk away you can find cultural sights, the festival house, university and a lot of shops.



### Informations

- Suitable for construction workers
- Smoking not allowed
- Pets forbidden

- Suitable for children
- Short-term parking zone subject to a charge
- Regular cleaning at extra cost

### **Additional services**

• Weekly linen and towel service (€ 20,00)

All prices are gross per month - billing is done directly with the lessor.

## **Picture gallery**















#### Infrastructure

| The "Mönchsbergaufzug" bus stop is right        |
|----------