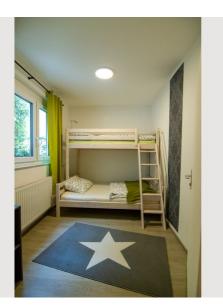

#### **Sleeping options**

| Bedroom 1                                |  |
|------------------------------------------|--|
| 1x Double bed (1,80 m x 2 m)             |  |
|                                          |  |
| Bedroom 2                                |  |
| 1x Double bed (1,40 m x 2 m) 1x Bunk bed |  |