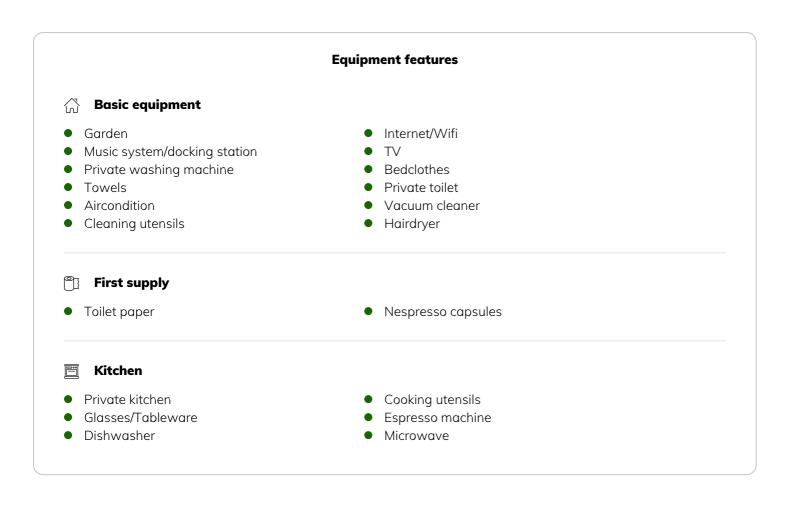

The spacious apartment has 2 bedrooms, a flat-screen TV with satellite channels, a fully equipped kitchen with a dishwasher and a microwave, a washing machine, and 1 bathroom with a shower. Towels and bed linen are offered in the apartment. For your saftey the apartment is fitted with smoke and CO sensors.

## Informations

- Suitable for children
- Short-term parking zone subject to a charge
- Pets forbidden

- Smoking not allowed
- Private entrance
- Regular cleaning at extra cost