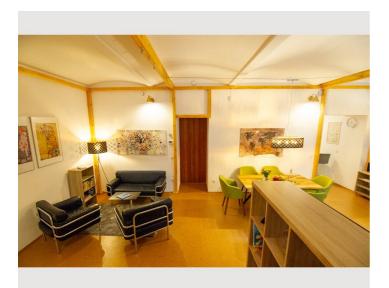

#### **Descripiton of accommodation**

Set in Vienna, 2.8 km from Wien Westbahnhof Railway Station and 3.2 km from Leopold Museum, ViennaSunshine offers at 80m<sup>2</sup> to Bedrooms and is fitted with air conditioning. The property is situated 3.2 km from Natural History Museum, 3.2 km from Schönbrunn Palace and 3.3 km from Vienna City Hall. Free WiFi is available throughout the property and Wiener Stadthalle is 1.5 km away.

The spacious apartment has 2 bedrooms, a flat-screen TV with satellite channels, a fully equipped kitchen with a dishwasher and a microwave, a washing machine, and 1 bathroom with a shower. Towels and bed linen are offered in the apartment. For your saftey the apartment is fitted with smoke and CO sensors.