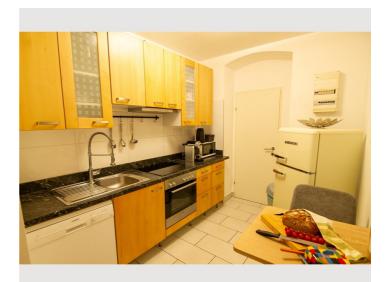

The spacious apartment has 2 bedrooms, a flat-screen TV with satellite channels, a fully equipped kitchen with a dishwasher and a microwave, a washing machine, and 1 bathroom with a shower. Towels and bed linen are offered in the apartment. For your saftey the apartment is fitted with smoke and CO sensors.