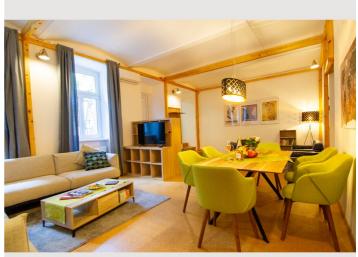

#### **Descripiton of accommodation**

Set in Vienna, 2.8 km from Wien Westbahnhof Railway Station and 3.2 km from Leopold Museum, ViennaSunshine offers at 80m<sup>2</sup> to Bedrooms and is fitted with air conditioning. The property is situated 3.2 km from Natural History Museum, 3.2 km from Schönbrunn Palace and 3.3 km from Vienna City Hall. Free WiFi is available throughout the property and Wiener Stadthalle is 1.5 km away.

The spacious apartment has 2 bedrooms, a flat-screen TV with satellite channels, a fully equipped kitchen with a dishwasher and a microwave, a washing machine, and 1 bathroom with a shower. Towels and bed linen are offered in the apartment. For your saftey the apartment is fitted with smoke and CO sensors.