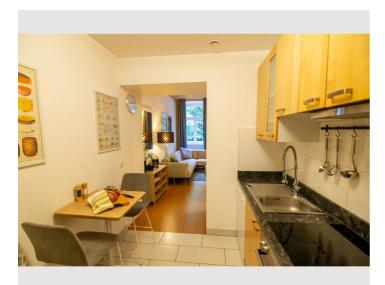

The spacious apartment has 2 bedrooms, a flat-screen TV with satellite channels, a fully equipped kitchen with a dishwasher and a microwave, a washing machine, and 1 bathroom with a shower. Towels and bed linen are offered in the apartment. For your saftey the apartment is fitted with smoke and CO sensors.