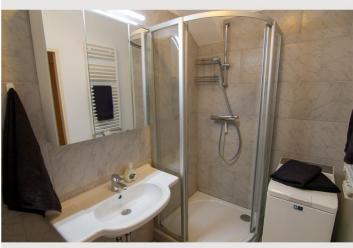

# ViennaSunshine

Object number: YBCM1

View and rent online

Featuring a private entrance, this spacious apartment also comprises 2 separate bedrooms and 1 bathroom with a shower and a hairdryer. Meals can be prepared in the well-fitted kitchen.

The spacious apartment has 2 bedrooms, a flat-screen TV with satellite channels, a fully equipped kitchen with a dishwasher and a microwave, a washing machine, and 1 bathroom with a shower. Towels and bed linen are offered in the apartment. For your saftey the apartment is fitted with smoke and CO sensors.