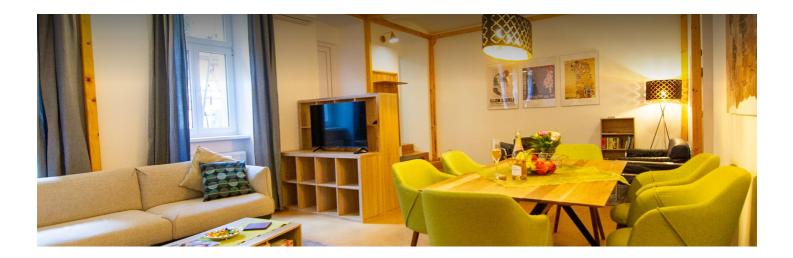

# ViennaSunshine

Object number: YBCM1

View and rent online

Featuring a private entrance, this spacious apartment also comprises 2 separate bedrooms and 1 bathroom with a shower and a hairdryer. Meals can be prepared in the well-fitted kitchen.

# Living space 80m<sup>2</sup>

- βδMaximum occupancy5 Persons
- Complete accommodation ?1 private bathroom 2 Separated bedrooms

#### **Descripiton of accommodation**

Set in Vienna, 2.8 km from Wien Westbahnhof Railway Station and 3.2 km from Leopold Museum, ViennaSunshine offers at 80m<sup>2</sup> to Bedrooms and is fitted with air conditioning. The property is situated 3.2 km from Natural History Museum, 3.2 km from Schönbrunn Palace and 3.3 km from Vienna City Hall. Free WiFi is available throughout the property and Wiener Stadthalle is 1.5 km away.

The spacious apartment has 2 bedrooms, a flat-screen TV with satellite channels, a fully equipped kitchen with a dishwasher and a microwave, a washing machine, and 1 bathroom with a shower. Towels and bed linen are offered in the apartment. For your saftey the apartment is fitted with smoke and CO sensors.