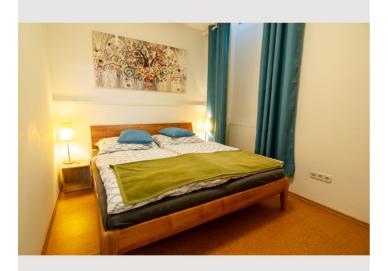

#### **Sleeping options**

| Bedroom 1                                |  |
|------------------------------------------|--|
| 1x Double bed (1,80 m x 2 m)             |  |
|                                          |  |
| Bedroom 2                                |  |
| 1x Double bed (1,40 m x 2 m) 1x Bunk bed |  |

The spacious apartment has 2 bedrooms, a flat-screen TV with satellite channels, a fully equipped kitchen with a dishwasher and a microwave, a washing machine, and 1 bathroom with a shower. Towels and bed linen are offered in the apartment. For your saftey the apartment is fitted with smoke and CO sensors.