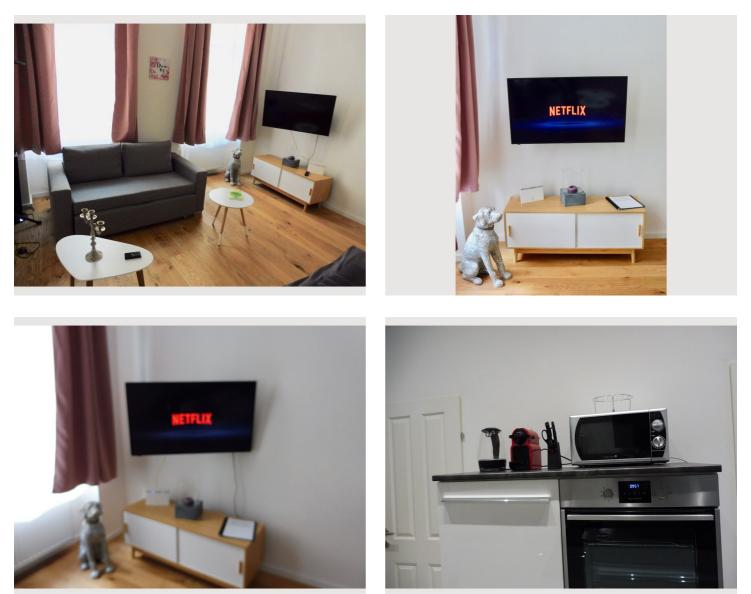

# **Picture gallery**

| Infrastructure                                                                     |        |  |
|------------------------------------------------------------------------------------|--------|--|
| <u> </u> Wien Mitte                                                                | 留 Spar |  |
|                                                                                    |        |  |
| Everything you need is within walking distance. Supermarket, pharmacy, bus, train, |        |  |