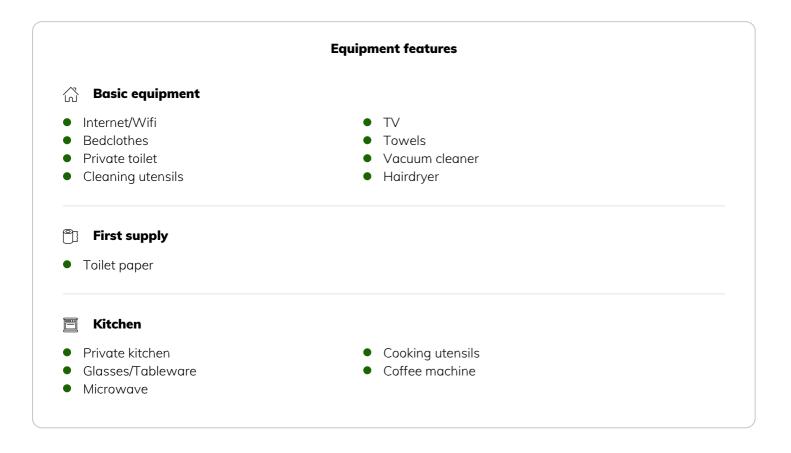

| ľ        | <b>Living space</b><br>36m²                                                 | Ê | <b>1. floor</b><br>Elevator available   |
|----------|-----------------------------------------------------------------------------|---|-----------------------------------------|
| <u>.</u> | <b>Maximum occupancy</b><br>2 Persons                                       |   | <b>Check-in</b><br>15:00 - 22:00 Clock  |
| ā        | <b>Complete accommodation</b> ⑦<br>1 private bathroom 1 Living-Sleepingroom |   | <b>Check-out</b><br>05:00 - 11:30 Clock |