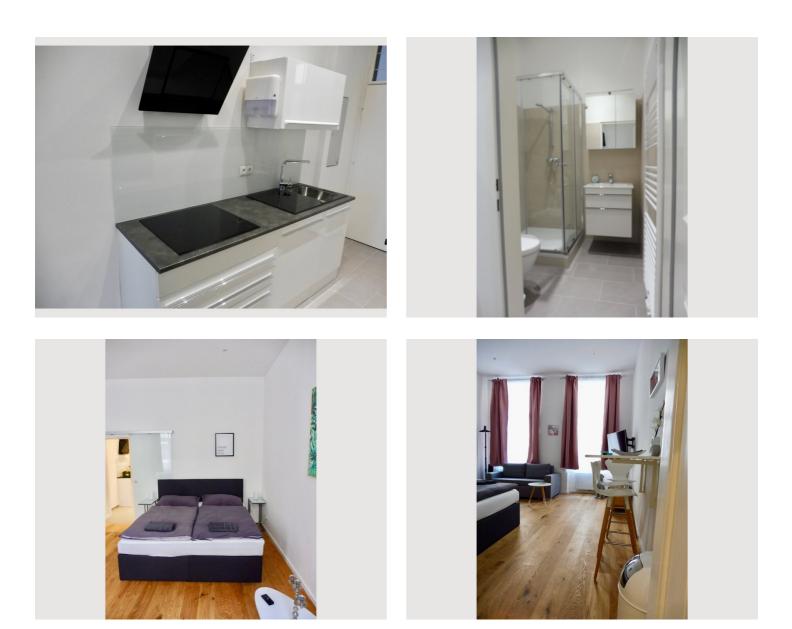

# **Picture gallery**

| Infrastructure                                                                     |        |  |
|------------------------------------------------------------------------------------|--------|--|
| <u> </u> Wien Mitte                                                                | 留 Spar |  |
|                                                                                    |        |  |
| Everything you need is within walking distance. Supermarket, pharmacy, bus, train, |        |  |