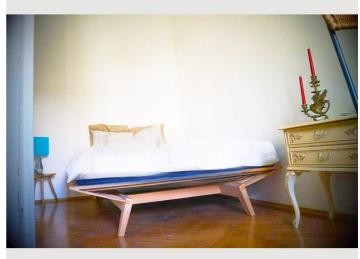

# Sleeping room 1x Double bed (1,40 m x 2 m)

### **Descripiton of accommodation**

**Sleeping options** 

A calm & bright apartment for 2-3 guests on the 3rd floor of an old apartment building with elevator - and a balcony towards a green, quiet inner courtyard! We put much love and detail into this classical Viennese apartement with typical high ceiling.