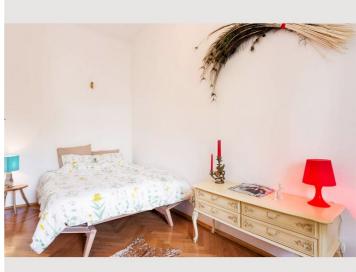

# Sleeping room 1x Double bed (1,40 m x 2 m)

### **Descripiton of accommodation**

**Sleeping options** 

A calm & bright apartment for 2-3 guests on the 3rd floor of an old apartment building with elevator - and a balcony towards a green, quiet inner courtyard! We put much love and detail into this classical Viennese apartement with typical high ceiling.

The apartment just got refourished and is done in a retro-modern Viennese style. Clean and practical, but at the same time with a special twist;-)