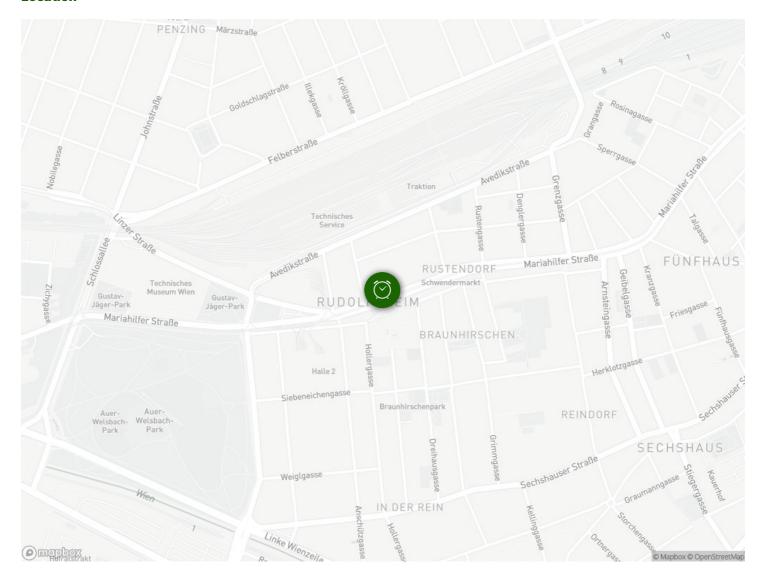

### Infrastructure

- Tramstation within 2 min walking distance
- Westbahnhof, by tram within 5 min reachable
- reachable within 15 min by tram and metro or by bike
- 鬱 within 2 min walking distance

There is a tram stop just a 2-minute walk away, which takes you to the Westbahnhof in 5 minutes. From there the center of the city is reachable within 10 minutes.

### Location