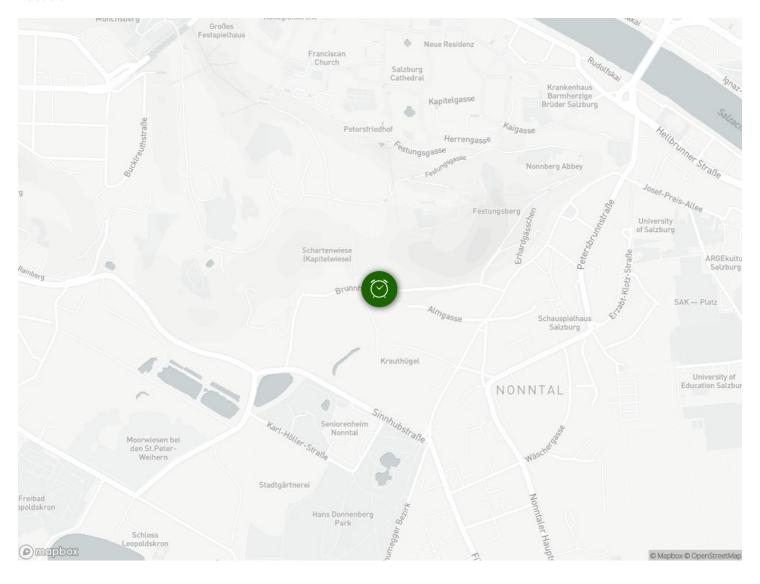

## Infrastructure

BILLA, 1 km

O,8 km, romantic foot path via Nonnberg or Mönchsberg (around 15 Min.)

Two super markets, a pharmacy and restaurants in close walking distance as well as all facilities of the city center.

#### Location