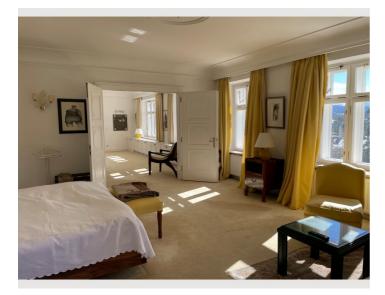

Master bedroom in the first floor with balcony, a bath room with shower area, jacuzzi pool and a private sauna, a bright dressing room followed by a covered veranda.

In the attic is an open apartment with sleeping area, spacious bathroom with washing machine, kitchenette and sitting