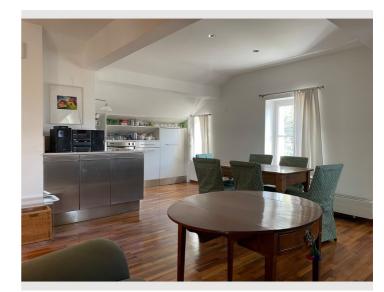

#### **Descripiton of accommodation**

On the ground floor there is a spacious living area open to the terrace and garden, a separated dining room, a fully equipped kitchen and a guest toilet.

Elevated above the narrow Brunnhausgasse it offers privacy even on the terrace and in the cosy garden.

Master bedroom in the first floor with balcony, a bath room with shower area, jacuzzi pool and a private sauna, a bright dressing room followed by a covered veranda.

In the attic is an open apartment with sleeping area, spacious bathroom with washing machine, kitchenette and sitting