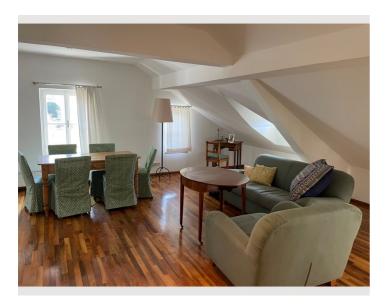

Master bedroom in the first floor with balcony, a bath room with shower area, jacuzzi pool and a private sauna, a bright dressing room followed by a covered veranda.

In the attic is an open apartment with sleeping area, spacious bathroom with washing machine, kitchenette and sitting