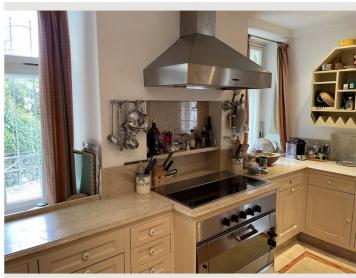

#### **Descripiton of accommodation**

On the ground floor there is a spacious living area open to the terrace and garden, a separated dining room, a fully equipped kitchen and a guest toilet.

Elevated above the narrow Brunnhausgasse it offers privacy even on the terrace and in the cosy garden.

## **Equipment features Basic equipment** Balcony Terrace Garden Winter garden Internet/Wifi Music system/docking station Private washing machine Dryer Bedclothes Private toilet Towels Private parking space Vacuum cleaner Cleaning utensils Iron & ironing board Hairdryer **Fireplace** Charcoal grill Open fireplace 🚵 Wellness Sauna First supply Toilet paper shampoo Soap Nespresso capsules Kitchen Private kitchen Cooking utensils Glasses/Tableware Coffee machine Dishwasher