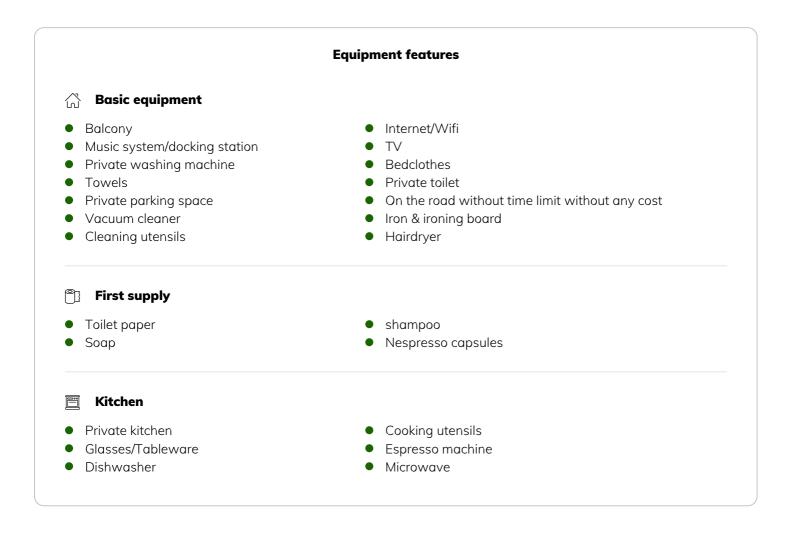

## Informations

- Suitable for children
- Free short-term parking zone
- Private entrance
- Regular cleaning at extra cost
- Smoking not allowed
- Desk/Workplace
- Pets on request
- Bicycle room free of charge