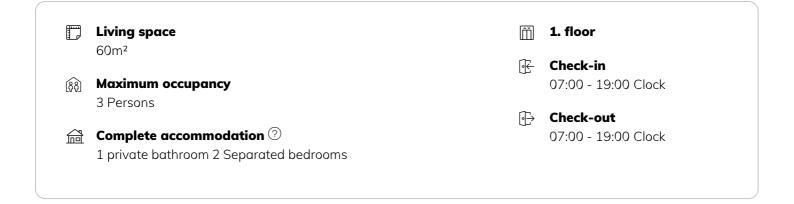

3 ROOM APARTMENT, SALZBURG

# Vandys Living - Breakfast balcony incl. morning sun, free parking, Alt-Liefering - 10 min from oldtown

| Period                  | 16/01/ - 16/02/2025 |  |
|-------------------------|---------------------|--|
| Number of persons       | 2                   |  |
| <b>Total</b> incl. VAT. | € 2.066,30          |  |
| Security deposit        | € 1.600,00          |  |

Object number: DGZZ1

View and rent online

Central yet quiet location, 100 m to the S-Bahn, 150 m to the Europark (Shopping Unlimited) and O-Bus line 1 to the old town (15 minutes), good motorway and airport connections and still a view of the mountains. Incl. basic clean-up every 2 weeks.



#### **Sleeping options**





#### **Descripiton of accommodation**

Central yet quiet location, 100 m to the S-Bahn, 150 m to the Europark (Shopping Unlimited) and O-Bus line 1 to the old town (15 minutes), good motorway and airport connections and still a view of the mountains.

Would you like to explore the city by bike?

We will be happy to provide you with a bike. In 15 minutes you are at the Mirabell Gardens or the Salzburg Cathedral.

Do you need an excursion tip or the address of our favorite restaurant? Do you already know the Bräustüberl - let us inspire you.

We lovingly renovated and completely refurbished our apartment Be our temporary guest - we look forward to you feeling comfortable and spending a good time in Salzburg - whether for business, as a tourist, to visit frien