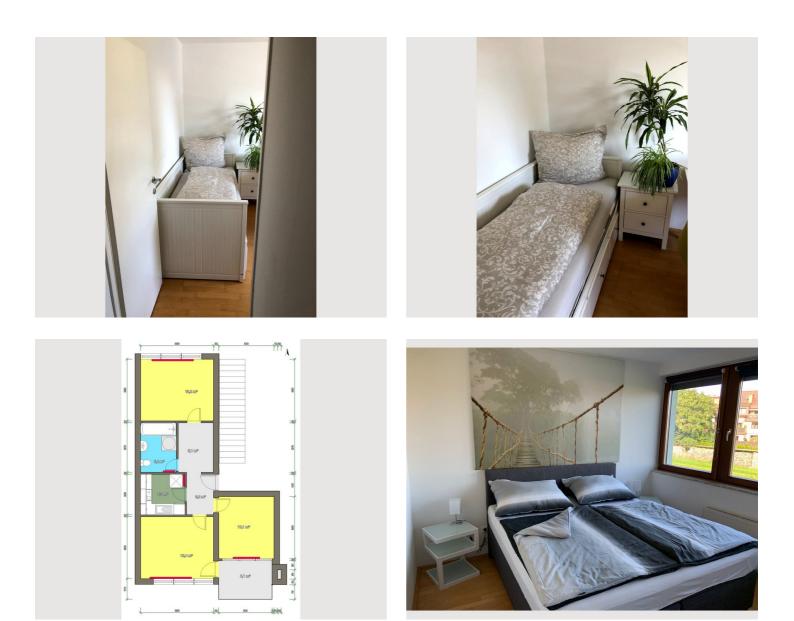

ou like to explore the city by bike?

We will be happy to provide you with a bike. In 15 minutes you are at the Mirabell Gardens or the Salzburg Cathedral.

Do you need an excursion tip or the address of our favorite restaurant? Do you already know the Bräustüberl - let us inspire you.

We lovingly renovated and completely refurbished our apartment Be our temporary guest - we look forward to you feeling comfortable and spending a good time in Salzburg - whether for business, as a tourist, to visit friends or to make new friends.



## Informations

- Suitable for children
- Free short-term parking zone
- Private entrance
- Regular cleaning at extra cost
- Smoking not allowed
- Desk/Workplace
- Pets on request
- Bicycle room free of charge

## **Picture gallery**





























| Infrastructure                    |               |  |
|-----------------------------------|---------------|--|
| <u>3</u> 24                       | <b>B</b> 8/18 |  |
|                                   |               |  |
| 25 Minutes everywehre in the City |               |  |

### Location